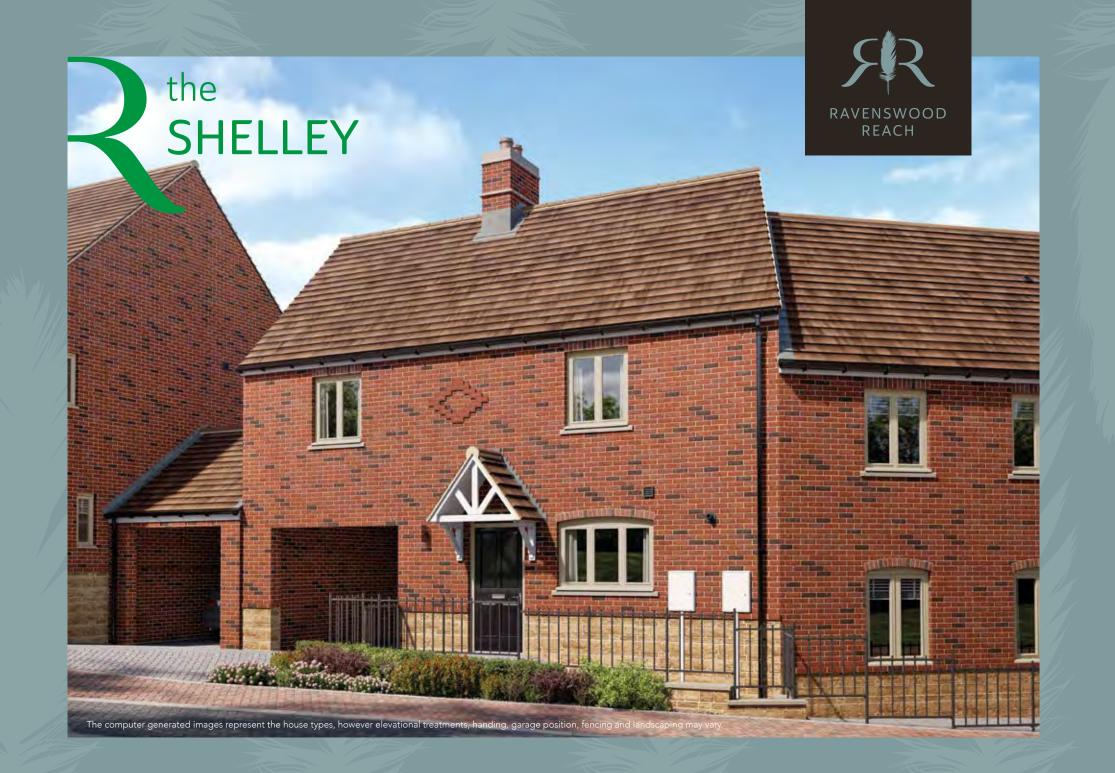

vary from time to time. Please ask the Sales Adviser for details of specific plots.







## the **ARDERNE**

#### Plot 47

#### A 2 bedroom detached bungalow

#### **Ground Floor**

| Living/Kitchen/<br>Dining | 4,959mm x 3,964mm | 16'3" x 13'0" |
|---------------------------|-------------------|---------------|
| Bedroom 1                 | 3,409mm x 2,967mm | 11'2" x 9'9"  |
| Bedroom 2/<br>Study       | 3,412mm x 1,899mm | 11'2" x 6'3"  |

Bathroom



Plans are not to scale. All dimensions are approximate and should not be used for carpets, appliance spaces or furniture. Maximum dimensions are shown by arrows on plan. Lagan Homes has a policy of continuous improvement and individual features may vary from time to time. Please ask the Sales Adviser for details of specific plots.







## the SHELLEY

#### Plot 38

#### A 2 bedroom semi-detached home

#### First Floor

| Living Room | 3,488mm x 3,352mm | 11′5″ × 11′0″ |
|-------------|-------------------|---------------|
| Bedroom 1   | 4,486mm x 3,455mm | 14'9" x 11'4" |
| Bedroom 2   | 2,633mm x 2,282mm | 8'8" x 7'6"   |
| Bathroom    |                   |               |

#### Ground Floor

| Kitchen/Dining | 5,125mm x 3,392mm | 16'10" x 11'2" |
|----------------|-------------------|----------------|
| Family Room    | 2,809mm x 2,300mm | 9'3" x 7'7"    |
| Cloakroom      |                   |                |



Plans are not to scale. All dimensions are approximate and should not be used for carpets, appliance spaces or furniture. Maximum dimensions are shown by arrows on plan. Lagan Homes has a policy of continuo