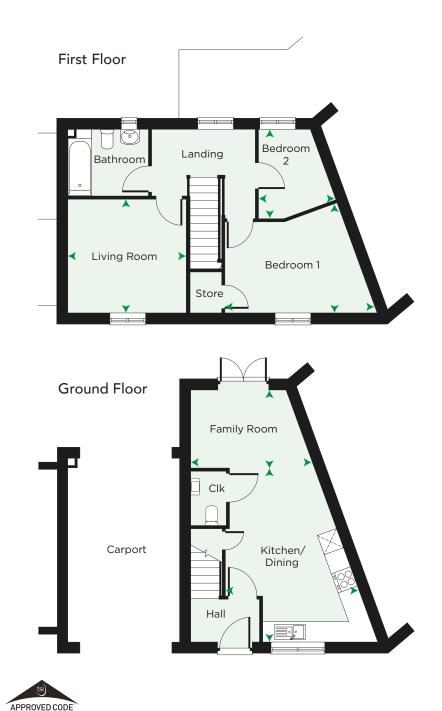

## the SHELLEY

#### Plot 38

#### A 2 bedroom semi-detached home

#### First Floor

| Living Room | 3,488mm x 3,352mm | 11′5″ × 11′0″ |
|-------------|-------------------|---------------|
| Bedroom 1   | 4,486mm x 3,455mm | 14'9" x 11'4" |
| Bedroom 2   | 2,633mm x 2,282mm | 8'8" x 7'6"   |
| Bathroom    |                   |               |

#### Ground Floor

| Kitchen/Dining | 5,125mm x 3,392mm | 16'10" x 11'2" |
|----------------|-------------------|----------------|
| Family Room    | 2,809mm x 2,300mm | 9'3" x 7'7"    |
| Cloakroom      |                   |                |

Plans are not to scale. All dimensions are approximate and should not be used for carpets, appliance spaces or furniture. Maximum dimensions are shown by arrows on plan. Lagan Homes has a policy of continuous improvement and individual features may vary from time to time. Please ask the Sales Adviser for details of specific plots.