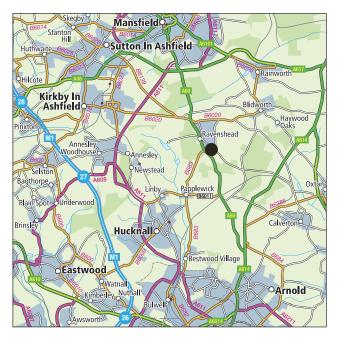

# the LOCATION

Ravenswood Reach is conveniently located for travel and commuting, with excellent transport links to both Nottingham and Mansfield.

Junction 27 of the M1 motorway is just 6 miles away. Ravenshead has its own community transport organisation and there are regular commercial buses from Ravenshead to both Mansfield and Nottingham.

The nearest train station is in Mansfield with regular services to Worksop and Nottingham. A little further away, Nottingham train station has regular services to Sheffield, Birmingham and London.

Times and distances are for indicative purposes only and sourced from National Rail and Google maps (August 2024).

RAVENSWOOD REACH

Longdale Lane, Ravenshead, Nottinghamshire, NG15 9AG what3words: ///parked.crowned.mutual

T. 01623 397176

www.lagan-homes.com