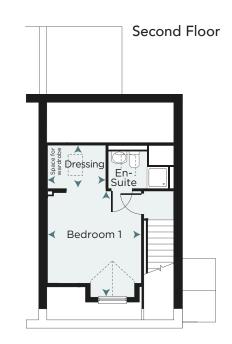

#### Second Floor

| Bedroom 1     | 3,848mm x 3,472mm | 12'8" x 11'5" |
|---------------|-------------------|---------------|
| Dressing Room | 2,154mm x 1,570mm | 7′1″ x 5′2″   |
| En-Suite      |                   |               |