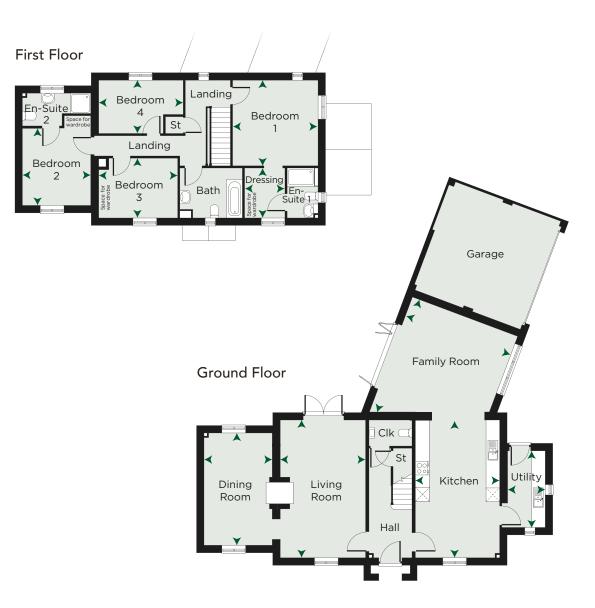

# the EDLESTON

# Plots 2, 3

## A 5 bedroom detached home

#### Second Floor

| Bedroom 2       | 5,165mm x 3,814mm | 16'11" x 12'6" |
|-----------------|-------------------|----------------|
| Dressing Room 2 | 2,683mm x 2,510mm | 8'10" x 8'3"   |
| En-Suite 2      |                   |                |
| Bedroom 3       | 4,822mm x 4,494mm | 15'10" x 14'9" |
| Shower Room     |                   |                |

#### First Floor

| Bedroom 1       | 6,085mm x 3,085mm | 20'0" x 10'1" |
|-----------------|-------------------|---------------|
| Dressing Room 1 | 3,434mm x 1,592mm | 11'3" x 5'3"  |
| Sitting Area    | 4,408mm x 1,958mm | 14′6″ x 6′5″  |
| En-Suite 1      |                   |               |
| Bedroom 4       | 4,494mm x 3,085mm | 14'9" x 10'1" |
| Bedroom 5       | 4,494mm x 2,907mm | 14'9" x 9'6"  |
| Bathroom        |                   |               |
|                 |                   |               |

#### Ground Floor

| Living Room   | 6,085mm x 4,457mm | 20'0" x 14'7"  |
|---------------|-------------------|----------------|
| Family/Dining | 8,775mm x 4,218mm | 28'9" x 13'10" |
| Kitchen       | 6,085mm x 3,425mm | 20'0" x 11'3"  |
| Utility       | 3,140mm x 2,491mm | 10'4" × 8'2"   |
| Cloakroom     |                   |                |

Plans are not to scale. All dimensions are approximate and should not be used for carpets, appliance spaces or furniture. Maximum dimensions are shown by arrows on plan. Lagan Homes has a policy of continuous improvement and individual features may vary from time to time. Please ask the Sales Adviser for details of specific plots.