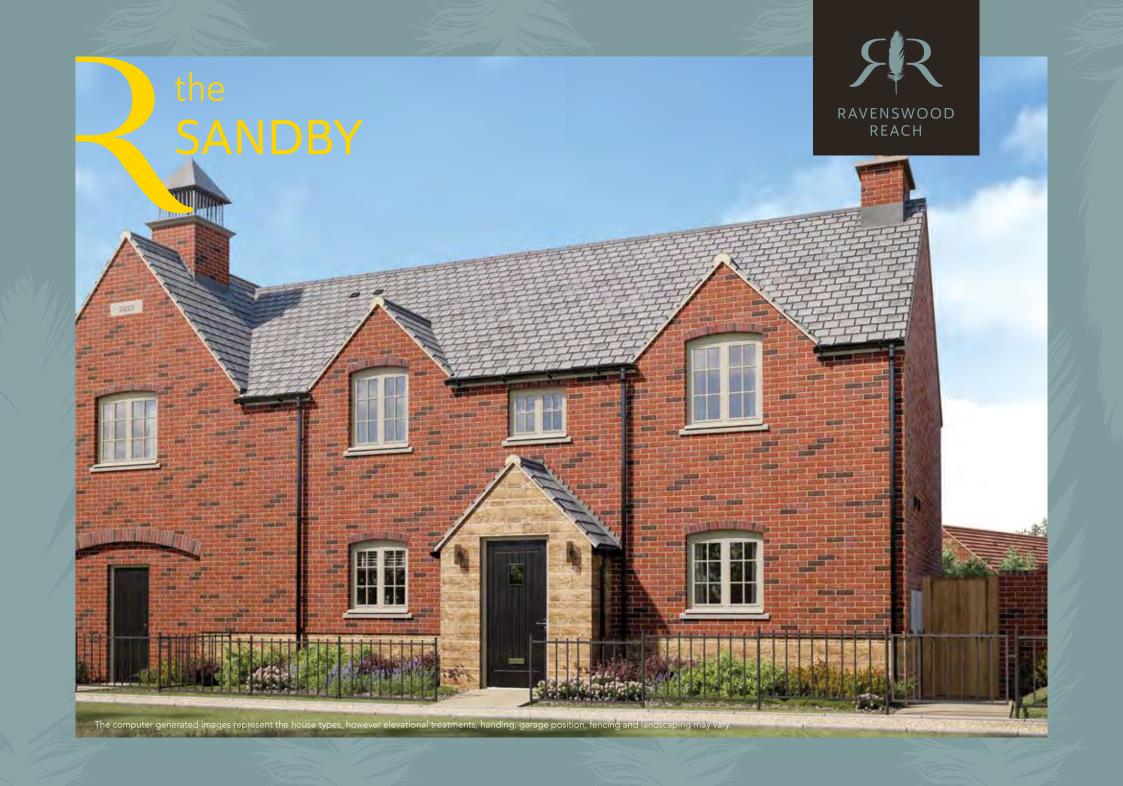

-----------|-------------------|--------------|
| Bedroom 3 | 3,120mm x 2,555mm | 10'3" x 8'5" |
| Bathroom  |                   |              |

#### **Ground Floor**

| Living Room    | 4,531mm x 3,590mm | 14'10" × 11'9"  |
|----------------|-------------------|-----------------|
| Kitchen/Dining | 4,665mm x 3,875mm | 15' 3" x 12' 8" |
| Family         | 3,522mm x 2,503mm | 11′ 6″ x 8′ 2″  |
| Cloakroom      |                   |                 |

Plans are not to scale. All dimensions are approximate and should not be used for carpets, appliance spaces or furniture. Maximum dimensions are shown by arrows on plan. Lagan Homes has a policy of continuous improvement and individual features may vary from time to time. Please ask the Sales Adviser for details of specific plots.













## the **SANDBY**

#### Plot 45

#### A 3 bedroom semi-detached home

#### First Floor

| Bedroom 1 | 3,877mm x 2,930mm | 12'9" x 9'7"  |
|-----------|-------------------|---------------|
| En-Suite  |                   |               |
| Bedroom 2 | 3,496mm x 3,062mm | 11'6" x 10'1" |
| Bedroom 3 | 3,496mm x 2,930mm | 11′6″ x 9′7″  |
| Study     | 2,031mm x 1,833mm | 6'8" x 6'2"   |
| Bathroom  |                   |               |

#### Ground Floor

| Living Room               | 3,995mm x 3,439mm | 13'1" x 11'3" |
|---------------------------|-------------------|---------------|
| Kitchen/Dining/<br>Family | 6,085mm x 3,878mm | 20'0" x 12'9" |
| Utility                   | 1,997mm x 1,422mm | 6'7" x 4'8"   |
| Cloakroom                 |                   |               |



Plans a