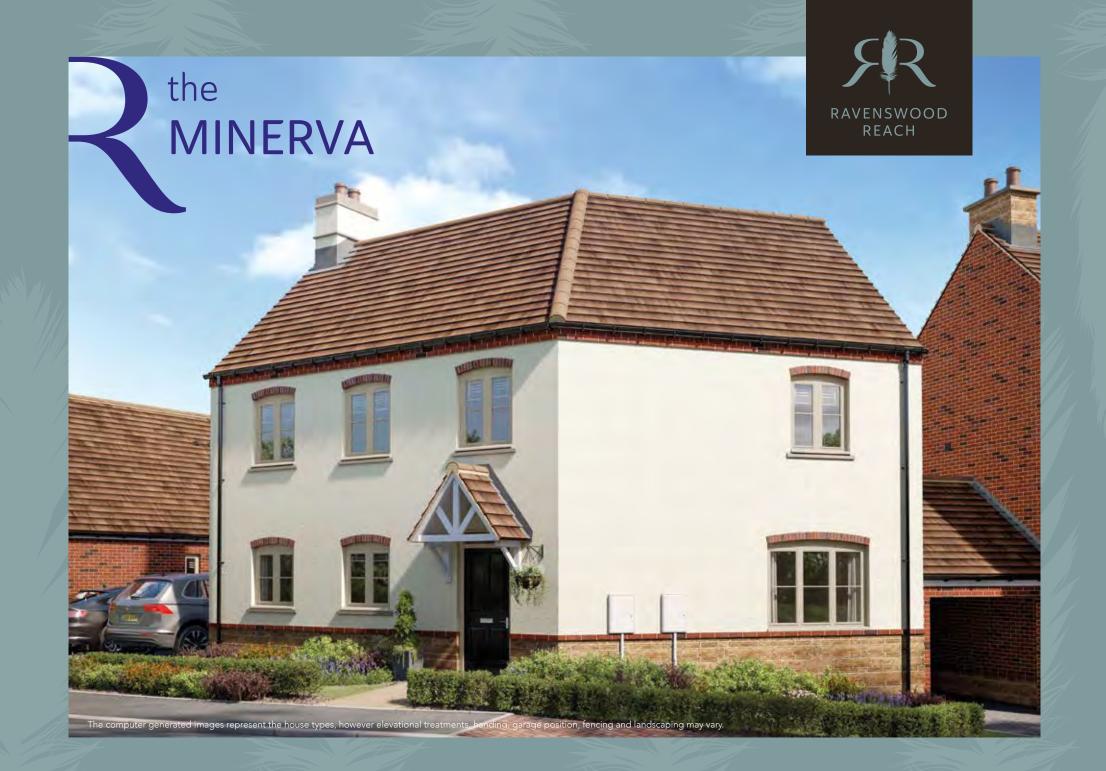

#### First Floor

| Bedroom 1 | 5,387mm x 2,658mm | 17'8" x 8'9" |
|-----------|-------------------|--------------|
| Bedroom 2 | 4,575mm x 2,659mm | 15'0" x 8'9" |
| Bathroom  |                   |              |

#### **Ground Floor**

| Living Room    | 5,495mm x 4,097mm | 18'0" x 13'5" |
|----------------|-------------------|---------------|
| Kitchen/Dining | 6,144mm x 3,178mm | 20'2" × 10'5" |
| Cloakroom      |                   |               |



Plans are not to scale. All dimensions are approximate and should not be used for carpets, appliance spaces or furniture. Maximum dimensions are shown by arrows on plan. Lagan Homes has a policy of continuous improvement and individual features may vary from time to time. Please ask the Sales Adviser for details of specific plots.







## the MINERVA

#### Plot 35

#### A 3 bedroom link-detached home

#### First Floor

| Bedroom 1 | 3,832mm x 3,101mm | 12'7" x 10'2" |
|-----------|-------------------|---------------|
| En-Suite  |                   |               |
| Bedroom 2 | 4,496mm x 2,535mm | 14'9" x 8'4"  |
| Bedroom 3 | 3,465mm x 2,757mm | 11'4" x 9'1"  |
| Study     | 2,467mm x 1,772mm | 8'1" x 5'10"  |
| Bathroom  |                   |               |

#### Ground Floor

| Living Room               | 5,385mm x 3,054mm | 17'8" x 10'0" |
|---------------------------|-------------------|---------------|
| Kitchen/Dining/<br>Family | 5,385mm x 4,404mm | 17'8" x 14'5" |
| Utility                   | 1,790mm x 1,475mm | 5'10" × 4'10" |
| Cloakroom                 |                   |               |



Plans are