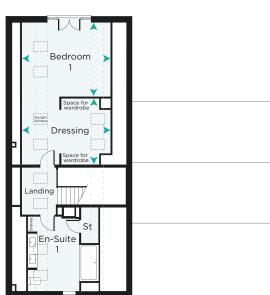

# the **WEDDERBURN**

# Plot 5

## A 5 bedroom detached home

#### Second Floor

| Bedroom 4        | 4,822mm x 4,494mm | 15′10″ x 14′9" |
|------------------|-------------------|----------------|
| Bedroom 5        | 4,479mm x 2,973mm | 14'8" x 9'9"   |
| Dressing/Storage | 4,479mm x 2,942mm | 14'8" x 9'8"   |
| Bathroom 2       |                   |                |

#### First Floor

| Bedroom 1       | 6,085mm x 2,913mm | 20'0" × 9'7"  |
|-----------------|-------------------|---------------|
| Dressing Room   | 3,671mm x 1,764mm | 12'1" x 5'9"  |
| Sitting Area    | 4,564mm x 2,743mm | 15'0" × 9'0"  |
| En-Suite        |                   |               |
| Bedroom 2       | 3,088mm x 3,001mm | 10'2" x 9'10" |
| Bedroom 3       | 4,494mm x 2,904mm | 14'9" x 9'6"  |
| Snug/Games Room | 7,328mm x 3,045mm | 24'0" x 9'11" |
| Bathroom 1      |                   |               |
|                 |                   |               |

Plans are not to scale. All dimensions are approximate and should not be used for carpets, appliance spaces or furniture. Maximum dimensions are shown by arrows on plan. Lagan Homes has a policy of continuous improvement and individual features may vary from time to time. Please ask the Sales Adviser for details of specific plots.