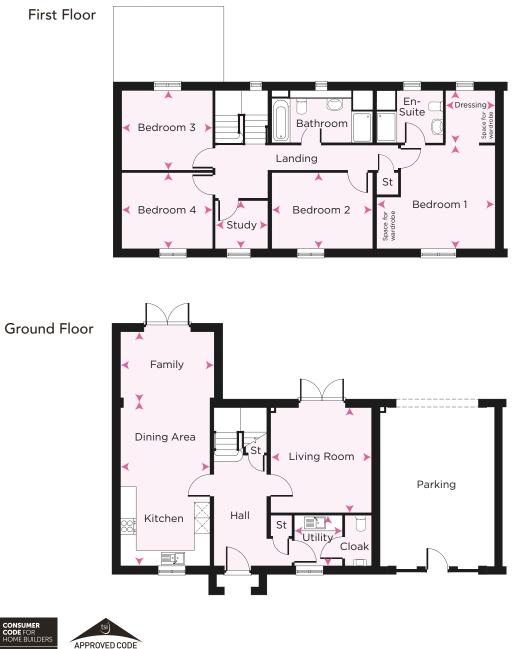

# the MELBOURNE

### Plot 46

### A 4 bedroom detached home

#### First Floor

| Bedroom 1     | 3,785mm x 3,775mm | 12'5" x 12'5" |
|---------------|-------------------|---------------|
| Dressing Room | 2,207mm x 1,600mm | 7'3" × 5'3"   |
| En-Suite 1    |                   |               |
| Bedroom 2     | 3,967mm x 3,015mm | 13'0" × 9'11" |
| En-Suite 2    |                   |               |
| Bedroom 3     | 3,489mm x 2,643mm | 11′5″ x 8′8″  |
| Bedroom 4     | 3,734mm x 2,356mm | 12'3" x 7'9"  |
| Bathroom      |                   |               |

#### Ground Floor

| Living Room | 6,085mm x 3,767mm | 20'0" × 12'4"  |
|-------------|-------------------|----------------|
| Dining Room | 4,960mm x 3,015mm | 16'3" x 9'11"  |
| Kitchen     | 6,085mm x 3,717mm | 20'0" × 12'2"  |
| Family Room | 5,423mm x 4,960mm | 17'10" x 16'3" |
| Utility     | 3,385mm x 1,665mm | 11′1″ x 5′6″   |
| Cloakroom   |                   |                |

Plans are not to scale. All dimensions are approximate and should not be used for carpets, appliance spaces or furniture. Maximum dimensions are shown by arrows on plan. Lagan Homes has a policy of continuous improvement and individual features may vary from time to time. Please ask the Sales Adviser for details of specific plots.