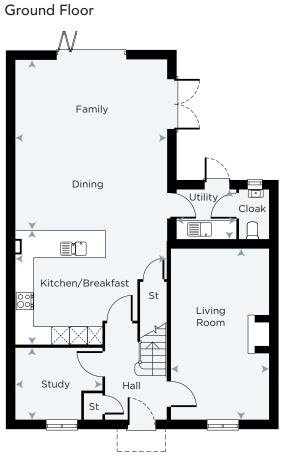

## the HAWKSMOOR

#### Plot 43

#### A 4 bedroom detached home

#### **Ground Floor**

| Living Room                  | 6,085mm x 3,767mm | 20'0" × 12'4" |
|------------------------------|-------------------|---------------|
| Dining Room                  | 4,960mm x 3,015mm | 16'3" x 9'11" |
| Kitchen/<br>Breakfast/Family | 6,437mm x 3,717mm | 21'1" x 12'2" |
| Garden Room                  | 3,385mm x 2,448mm | 11'1" × 8'0"  |
| Utility                      | 3,386mm x 1,665mm | 11'1" × 5'6"  |
| Cloakroom                    |                   |               |