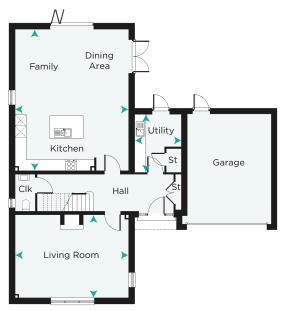

# the **WEDDERBURN**

# Plot 5

## A 5 bedroom detached home

#### **Ground Floor**

| Living Room    | 6,085mm x 4,454mm | 20'0" × 14'7" |
|----------------|-------------------|---------------|
| Family Room    | 6,085mm x 3,342mm | 20'0" × 11'0" |
| Kitchen/Dining | 7,200mm x 4,285mm | 23'7" × 14'1" |
| Utility        | 3,114mm x 2,481mm | 10'3" x 8'2"  |
| Cloakroom      |                   |               |

Plans are not to scale. All dimensions are approximate and should not be used for carpets, appliance spaces or furniture. Maximum dimensions are shown by arrows on plan. Lagan Homes has a policy of continuous improvement and individual features may vary from time to time. Please ask the Sales Adviser for details of specific plots.