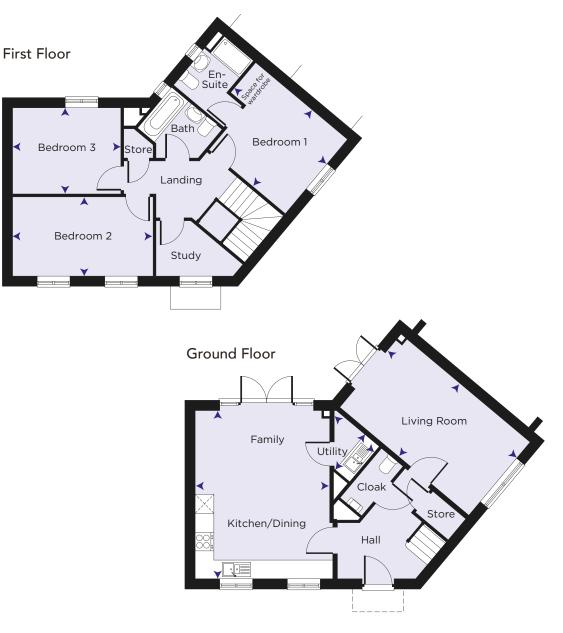

## the BIRKIN

Plots 36, 37

#### A 3 bedroom semi-detached home

#### Second Floor

| Bedroom 1     | 3,836mm x 3,375mm | 12'7" x 11'1" |
|---------------|-------------------|---------------|
| Dressing Room | 2,154mm x 1,562mm | 7′1″ x 5′2″   |
| En-Suite      |                   |               |

#### First Floor

| Bedroom 2 | 4,668mm x 2,745mm | 15′4″ x 9′0″ |
|-----------|-------------------|--------------|
| Bedroom 3 | 3,169mm x 2,565mm | 10'5" x 8'5" |
| Bathroom  |                   |              |

#### Ground Floor

| Living Room    | 4,533mm x 3,590mm | 14'10" x 11'9"  |
|----------------|-------------------|-----------------|
| Kitchen/Dining | 4,665mm x 3,871mm | 15′ 3″ x 12′ 8″ |
| Family         | 2,478mm x 2,427mm | 8′ 1″ x 7′ 11″  |
| Cloakroom      |                   |                 |

Plans are not to scale. All dimensions are approximate and should not be used for carpets, appliance spaces or furniture. Maximum dimensions are shown by arrows on plan. Lagan Homes has a policy of continuous improvement and individual features may vary from time to time. Please ask the Sales Adviser for details of specific plots.