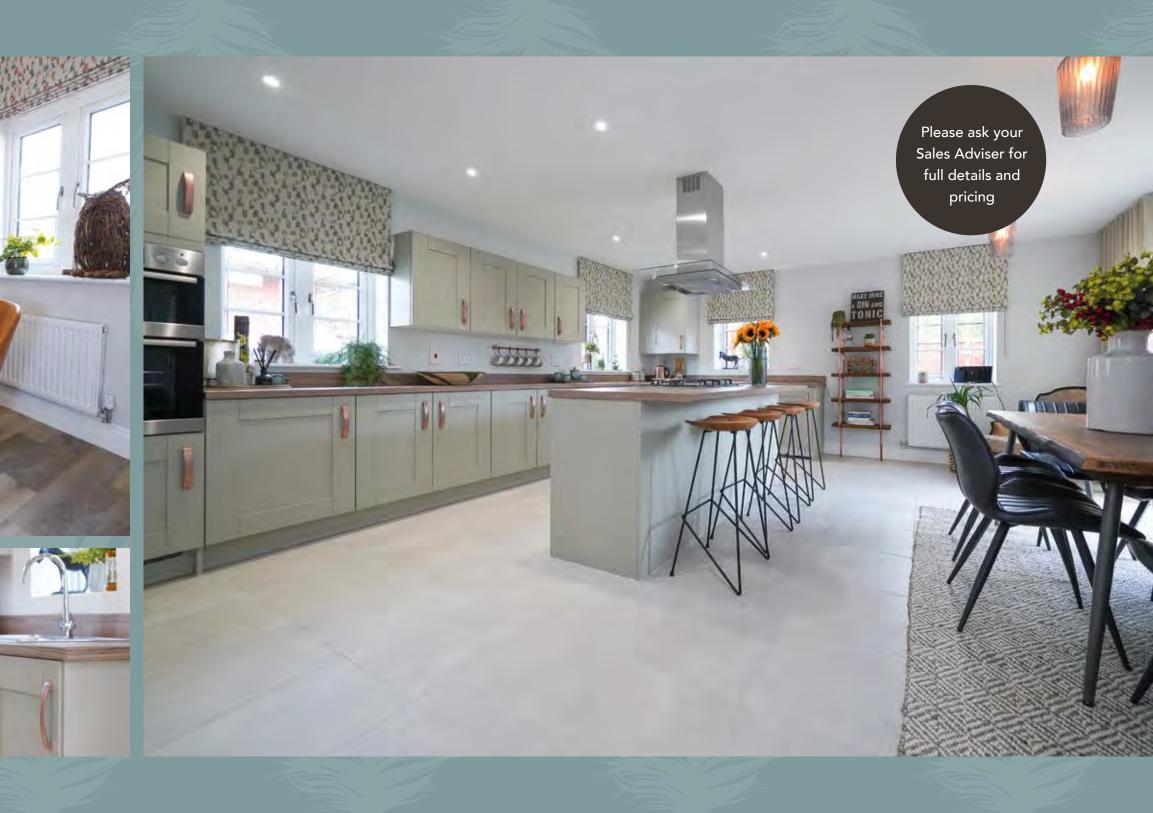

*EXTRAS**

We recognise that each of our purchasers may have unique requirements, so in addition to our generous standard specification, we offer a range of optional extras to enhance your new home.

Tailor your home to your unique requirements with our range of options and extras available subject to the build stage. These can then be included during the construction process to ensure that your home is just the way you want it on the day you move in.

Optional extras will depend upon the stage of build but can include:

- Kitchen unit, worktop and lighting upgrades
- Bathroom upgrades and extra tiling
- Fitted carpets, floor tiling and Karndean flooring
- Extra electrical, lighting and BT points
- Hard landscaping









"

"

*Well designed quality homes to the highest standards.* 





# the LOCATION

Ravenswood Reach is conveniently located for travel and commuting, with excellent transport links to both Nottingham and Mansfield.

Junction 27 of the M1 motorway is just 6 miles away. Ravenshead has its own community transport organisation and there are regular commercial buses from Ravenshead to both Mansfield and Nottingham.





The nearest train station is in Mansfield with regular services to Worksop and Nottingham. A little further away, Nottingham train station has regular services to Sheffield, Birmingham and London.



Times and distances are for indicative purposes only and sourced from National Rail and Google maps (August 2024).





RAVENSWOOD REACH

Longdale Lane, Ravenshead, Nottinghamshire, NG15 9AG what3words: ///parked.crowned.mutual

T. 01623 397176