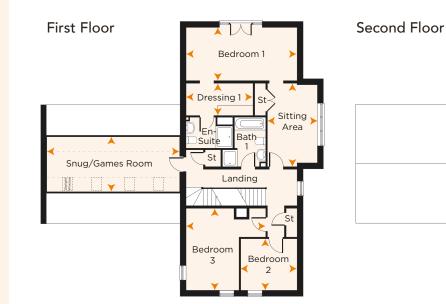

# the EDLESTON

# Plots 2, 3

## A 5 bedroom detached home

#### Second Floor

| Bedroom 2       | 5,165mm x 3,814mm | 16'11" x 12'6" |
|-----------------|-------------------|----------------|
| Dressing Room 2 | 2,683mm x 2,510mm | 8'10" x 8'3"   |
| En-Suite 2      |                   |                |
| Bedroom 3       | 4,822mm x 4,494mm | 15'10" x 14'9" |
| Shower Room     |                   |                |

#### First Floor

| Bedroom 1       | 6,085mm x 3,085mm | 20'0" x 10'1" |
|-----------------|-------------------|---------------|
| Dressing Room 1 | 3,434mm x 1,592mm | 11'3" x 5'3"  |
| Sitting Area    | 4,408mm x 1,958mm | 14′6″ x 6′5″  |
| En-Suite 1      |                   |               |
| Bedroom 4       | 4,494mm x 3,085mm | 14'9" x 10'1" |
| Bedroom 5       | 4,494mm x 2,907mm | 14'9" x 9'6"  |
| Bathroom        |                   |               |
|                 |                   |               |

#### Ground Floor

| Living Room   | 6,085mm x 4,457mm | 20'0" x 14'7"  |
|---------------|-------------------|----------------|
| Family/Dining | 8,775mm x 4,218mm | 28'9" x 13'10" |
| Kitchen       | 6,085mm x 3,425mm | 20'0" x 11'3"  |
| Utility       | 3,140mm x 2,491mm | 10'4" × 8'2"   |
| Cloakroom     |                   |                |

Plans are not to scale. All dimensions are approximate and should not be used for carpets, appliance spaces or furniture. Maximum dimensions are shown by arrows on plan. Lagan Homes has a policy of continuous improvement and individual features may vary from time to time. Please ask the Sales Adviser for details of specific plots.