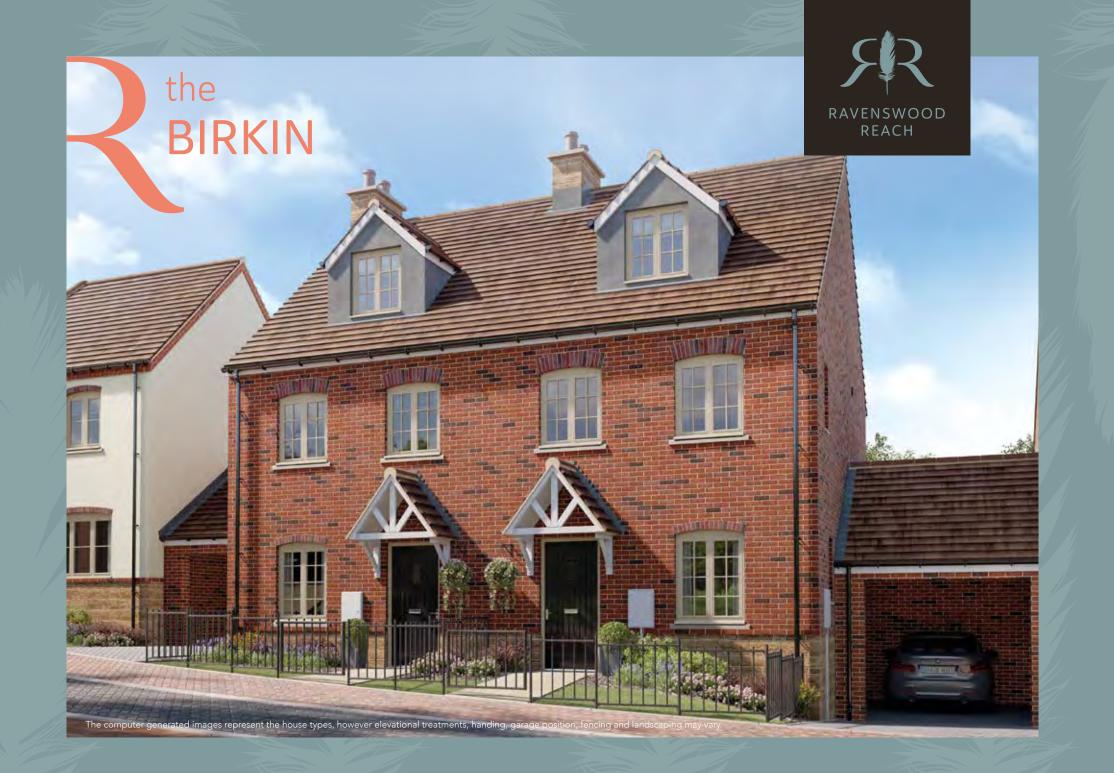

9'1"  |
| Study     | 2,467mm x 1,772mm | 8'1" x 5'10"  |
| Bathroom  |                   |               |

#### Ground Floor

| Living Room               | 5,385mm x 3,054mm | 17'8" x 10'0" |
|---------------------------|-------------------|---------------|
| Kitchen/Dining/<br>Family | 5,385mm x 4,404mm | 17'8" x 14'5" |
| Utility                   | 1,790mm x 1,475mm | 5'10" × 4'10" |
| Cloakroom                 |                   |               |



Plans are not to scale. All dimensions are approximate and should not be used for carpets, appliance spaces or furniture. Maximum dimensions are shown by arrows on plan. Lagan Homes has a policy of continuous improvement and individual features may vary from time to time. Please ask the Sales Adviser for details of specific plots.







## the BIRKIN

Plots 36, 37

#### A 3 bedroom semi-detached home

#### Second Floor

| Bedroom 1     | 3,836mm x 3,375mm | 12'7" x 11'1" |
|---------------|-------------------|---------------|
| Dressing Room | 2,154mm x 1,562mm | 7′1″ x 5′2″   |
| En-Suite      |                   |               |

#### First Floor

| Bedroom 2 | 4,668mm x 2,745mm | 15′4″ x 9′0″ |
|-----------|-------------------|--------------|
| Bedroom 3 | 3,169mm x 2,565mm | 10'5" x 8'5" |
| Bathroom  |                   |              |

#### Ground Floor

| Living Room    | 4,533mm x 3,590mm | 14'10" x 11'9"  |
|----------------|-------------------|-----------------|
| Kitchen/Dining | 4,665mm x 3,871mm | 15′ 3″ x 12′ 8″ |
| Family         | 2,478mm x 2,427mm | 8′ 1″ x 7′ 11″  |
| Cloakroom      |