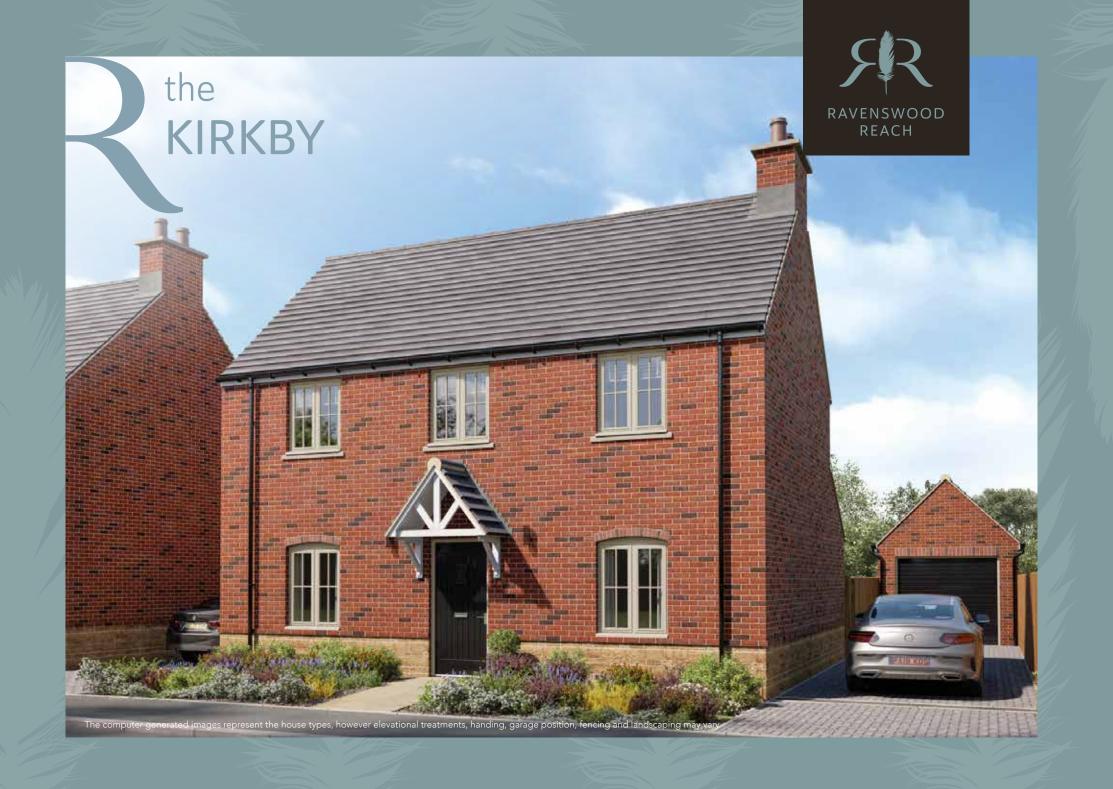

9′7″  |
| Study     | 2,031mm x 1,833mm | 6'8" x 6'2"   |
| Bathroom  |                   |               |

#### Ground Floor

| Living Room               | 3,995mm x 3,439mm | 13'1" x 11'3" |
|---------------------------|-------------------|---------------|
| Kitchen/Dining/<br>Family | 6,085mm x 3,878mm | 20'0" x 12'9" |
| Utility                   | 1,997mm x 1,422mm | 6'7" x 4'8"   |
| Cloakroom                 |                   |               |



Plans are not to scale. All dimensions are approximate and should not be used for carpets, appliance spaces or furniture. Maximum dimensions are shown by arrows on plan. Lagan Homes has a policy of continuous improvement and individual features may vary from time to time. Please ask the Sales Adviser for details of specific plots.







## the KIRKBY

#### Plots 10, 11

#### A 4 bedroom detached home

#### First Floor

| Bedroom 1 | 6,160mm x 5,034mm | 20'2" x 16'6" |
|-----------|-------------------|---------------|
| En-Suite  |                   |               |
| Bedroom 2 | 3,803mm x 3,009mm | 12'6" x 9'10" |
| Bedroom 3 | 3,268mm x 2,982mm | 10'9" x 9'9"  |
| Bedroom 4 | 3,268mm x 3,220mm | 10'9" x 10'7" |
| Bathroom  |                   |               |

#### Ground Floor

| Living Room   | 5,696mm x 3,268mm | 18′8″ x 10′9″ |
|---------------|-------------------|---------------|
| 0             | 5,034mm x 3,800mm | 16′6″ x 12′6″ |
| Family/Dining | 5,686mm x 5,034mm | 18′8″ x 16′6″ |
| Utility       | 1,773mm x 1,530mm | 5′8″ × 5′0″   |
| Study         | 2,879mm x 2,395mm | 9′5″ x 7′10″  |
| Cloakroom     |