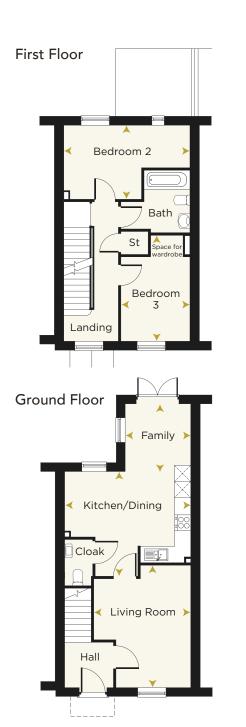

## the MEDORA

#### Plot 41

#### A 3 bedroom mid-terrace home

#### First Floor

| Bedroom 2 | 4,668mm x 2,744mm | 15′4″ x 9′0″ |
|-----------|-------------------|--------------|
| Bedroom 3 | 3,120mm x 2,555mm | 10'3" x 8'5" |
| Bathroom  |                   |              |

#### **Ground Floor**

| Living Room    | 4,531mm x 3,590mm | 14'10" × 11'9"  |
|----------------|-------------------|-----------------|
| Kitchen/Dining | 4,665mm x 3,875mm | 15' 3" x 12' 8" |
| Family         | 3,522mm x 2,503mm | 11′ 6″ x 8′ 2″  |
| Cloakroom      |                   |                 |