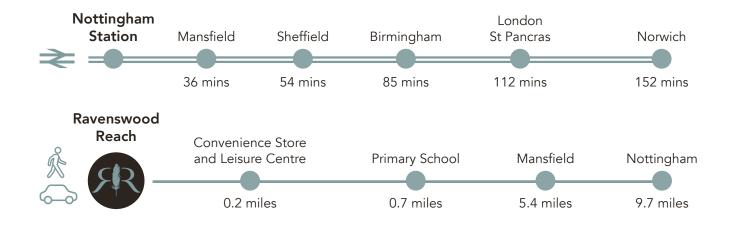

# the LOCATION

Ravenswood Reach is conveniently located for travel and commuting, with excellent transport links to both Nottingham and Mansfield.

Junction 27 of the M1 motorway is just 6 miles away. Ravenshead has its own community transport organisation and there are regular commercial buses from Ravenshead to both Mansfield and Nottingham.

The nearest train station is in Mansfield with regular services to Worksop and Nottingham. A little further away, Nottingham train station has regular services to Sheffield, Birmingham and London.

Times and distances are for indicative purposes only and sourced from National Rail and Google maps (August 2024).