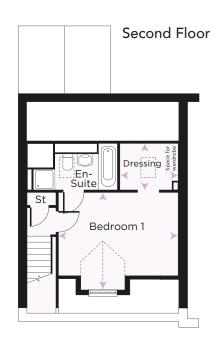

## the MEDORA

#### Plot 41

#### A 3 bedroom mid-terrace home

#### Second Floor

| Bedroom 1     | 3,848mm x 3,472mm | 12'8" x 11'5" |
|---------------|-------------------|---------------|
| Dressing Room | 2,154mm x 1,570mm | 7'1" x 5'2"   |
| En-Suite      |                   |               |