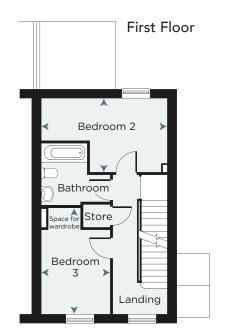

#### Second Floor

| Bedroom 1     | 3,848mm x 3,472mm | 12'8" x 11'5" |
|---------------|-------------------|---------------|
| Dressing Room | 2,154mm x 1,570mm | 7′1″ x 5′2″   |
| En-Suite      |                   |               |

#### First Floor

| Bedroom 2 | 4,668mm x 2,744mm | 15′4″ x 9′0″ |
|-----------|-------------------|--------------|
| Bedroom 3 | 3,120mm x 2,555mm | 10'3" x 8'5" |
| Bathroom  |                   |              |