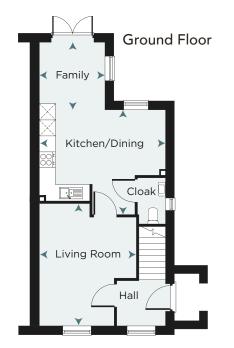

#### **Ground Floor**

| Living Room    | 4,531mm x 3,590mm | 14'10" × 11'9"  |
|----------------|-------------------|-----------------|
| Kitchen/Dining | 4,665mm x 3,875mm | 15' 3" x 12' 8" |
| Family         | 3,522mm x 2,503mm | 11′ 6″ x 8′ 2″  |
| Cloakroom      |                   |                 |