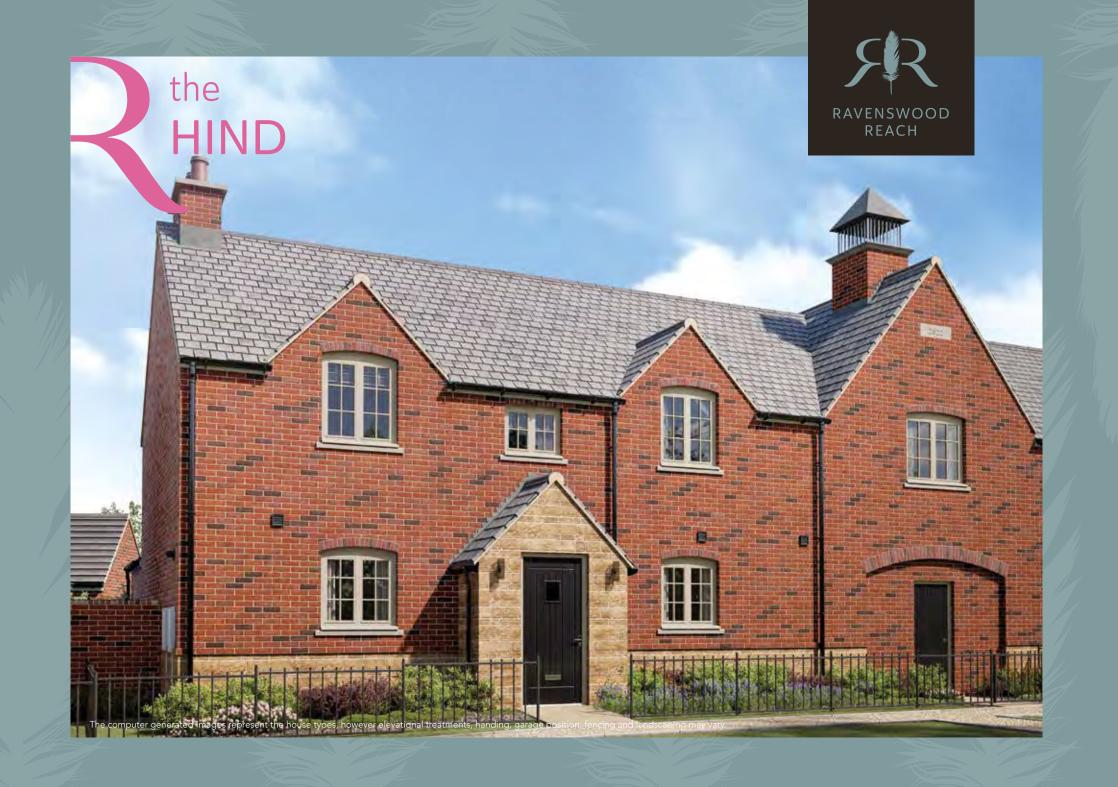

| 6,085mm x 3,767mm | 20'0" × 12'4" |
|------------------------------|-------------------|---------------|
| Dining Room                  | 4,960mm x 3,015mm | 16'3" x 9'11" |
| Kitchen/<br>Breakfast/Family | 6,437mm x 3,717mm | 21'1" x 12'2" |
| Garden Room                  | 3,385mm x 2,448mm | 11'1" × 8'0"  |
| Utility                      | 3,386mm x 1,665mm | 11'1" × 5'6"  |
| Cloakroom                    |                   |               |

Plans are not to scale. All dimensions are approximate and should not be used for carpets, appliance spaces or furniture. Maximum dimensions are shown by arrows on plan. Lagan Homes has a policy of continuous improvement and individual features may vary from time to time. Please ask the Sales Adviser for details of specific plots.









## the HIND

#### Plot 44

#### A 4 bedroom semi-detached home

#### First Floor

| Bedroom 1     | 4,555mm x 3,987mm | 14'11" x 13'1" |
|---------------|-------------------|----------------|
| Dressing Room | 3,062mm x 2,027mm | 10′1″ x 6′8″   |
| En-Suite      |                   |                |
| Bedroom 2     | 3,877mm x 2,930mm | 12'9" x 9'7"   |
| Bedroom 3     | 3,497mm x 3,062mm | 11′6″ x 10′1″  |
| Bedroom 4     | 3,497mm x 2,930mm | 11′6″ x 9′7″   |
| Study         | 2,031mm x 1,851mm | 6′8″ x 6′1″    |
| Bathroom      |                   |                |

#### Ground Floor

| Living Room    | 4,045mm x 3,877mm | 13'3" x 12'9" |
|----------------|-------------------|---------------|
| Kitchen/Dining | 6,460mm x 3,440mm | 21'2" x 11'3" |
| Family Area    | 3,600mm x 2,540mm