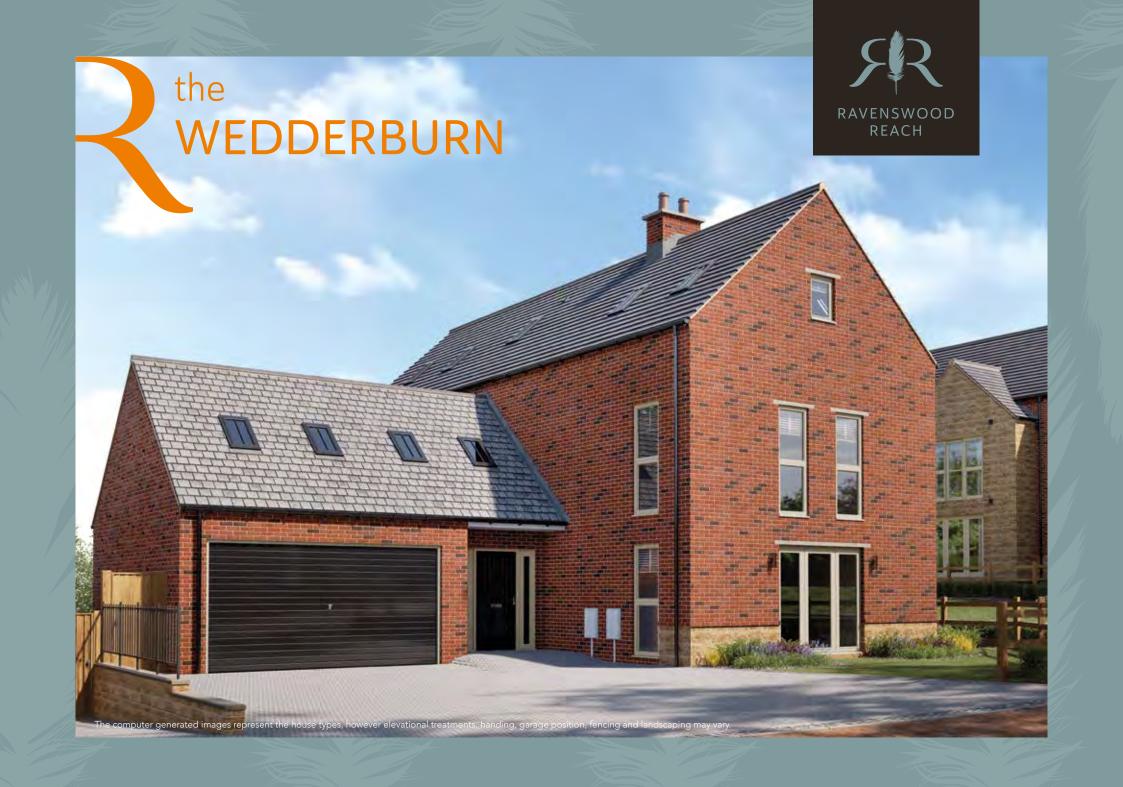

|
| Bathroom        |                   |                 |

#### **Ground Floor**

| Living Room           | 6,085mm x 4,454mm | 20'0" × 14'7"  |
|-----------------------|-------------------|----------------|
| Kitchen/Family/Dining | 7,588mm x 6,085mm | 24'11" × 20'0" |
| Utility               | 3,117mm x 2,504mm | 10'3" x 8'3"   |
| Cloakroom             |                   |                |

Plans are not to scale. All dimensions are approximate and should not be used for carpets, appliance spaces or furniture. Maximum dimensions are shown by arrows on plan. Lagan Homes has a policy of continuous improvement and individual features may vary from time to time. Please ask the Sales Adviser for details of specific plots.

#### First Floor

#### Second Floor



#### Ground Floor











# the **WEDDERBURN**

# Plot 5

## A 5 bedroom detached home

#### Second Floor

| Bedroom 4        | 4,822mm x 4,494mm | 15′10″ x 14′9" |
|------------------|-------------------|----------------|
| Bedroom 5        | 4,479mm x 2,973mm | 14'8" x 9'9"   |
| Dressing/Storage | 4,479mm x 2,942mm | 14'8" x 9'8"   |
| Bathroom 2       |                   |                |

#### First Floor

| Bedroom 1       | 6,085mm x 2,913mm | 20'0" × 9'7"  |
|-----------------|-------------------|---------------|
| Dressing Room   | 3,671mm x 1,764mm | 12'1" x 5'9"  |
| Sitting Area    | 4,564mm x 2,743mm | 15'0" × 9'0"  |
| En-Suite        |                   |               |
| Bedroom 2       | 3,088mm x 3,001mm | 10'2" x 9'10" |
| Bedroom 3       | 4,494mm x 2,904mm | 14'9" x 9'6"  |
| Snug/Games Roo