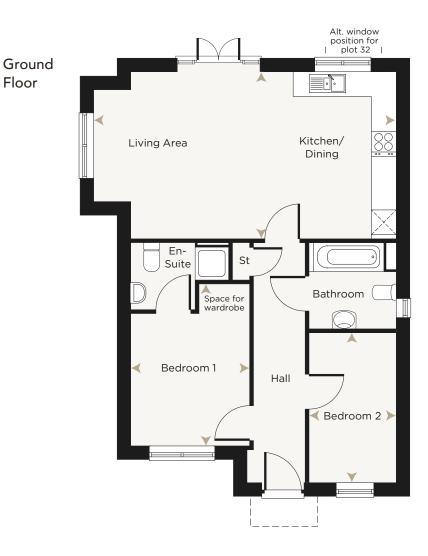

## the **SOUTHWELL**

Plots 17, 30, 31, 33, 34

#### A 2 bedroom detached bungalow

#### **Ground Floor**

| Living/Kitchen/<br>Dining | 6,423mm x 4,043mm | 21'1" x 13'3"  |
|---------------------------|-------------------|----------------|
| Bedroom 1                 | 3,818mm x 2,877mm | 12′6″ x 9′5″   |
| En-Suite                  |                   |                |
| Bedroom 2                 | 3,628mm x 2,110mm | 11'11" x 6'11" |
| Bathroom                  |                   |                |