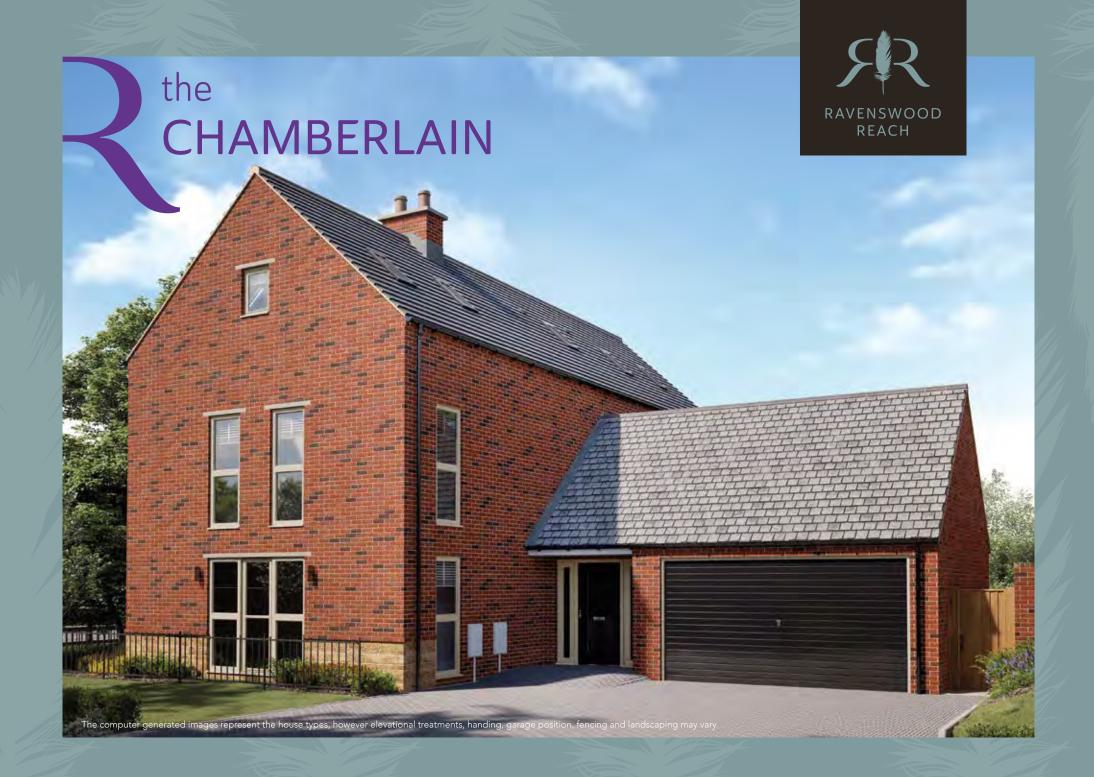

|                   |               |

#### Ground Floor

| Living Room   | 6,085mm x 4,457mm | 20'0" x 14'7"  |
|---------------|-------------------|----------------|
| Family/Dining | 8,775mm x 4,218mm | 28'9" x 13'10" |
| Kitchen       | 6,085mm x 3,425mm | 20'0" x 11'3"  |
| Utility       | 3,140mm x 2,491mm | 10'4" × 8'2"   |
| Cloakroom     |                   |                |

Plans are not to scale. All dimensions are approximate and should not be used for carpets, appliance spaces or furniture. Maximum dimensions are shown by arrows on plan. Lagan Homes has a policy of continuous improvement and individual features may vary from time to time. Please ask the Sales Adviser for details of specific plots.

#### First Floor



#### Ground Floor



#### Second Floor









# the **CHAMBERLAIN**

## Plots 1, 6

## A 5 bedroom detached home

#### Second Floor

| Bedroom 4        | 4,822mm x 4,494mm | 15'10" x 14'9" |
|------------------|-------------------|----------------|
| Bedroom 5        | 4,481mm x 2,906mm | 14'8" x 9'6"   |
| Dressing/Storage | 4,479mm x 2,913mm | 14'8" × 9'7"   |
| Shower Room      |                   |                |
|                  |                   |                |

#### First Floor

| Bedroom 1     | 6,085mm x 2,913mm | 20'0" × 9'7" |
|---------------|-------------------|--------------|
| Dressing Room | 3,446mm x 1,741mm | 11'4" × 5'9" |
| Sitting Room  | 4,562mm x 2,761mm | 15′0″ × 9′1″ |
| En-Suite      |                   |              |
| Bedroom 2     | 4,494mm x 3,083mm | 14′9″ x 10′1 |
| Bedroom 3     | 4,494mm