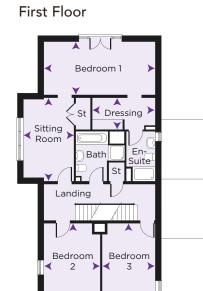

# the **SEATON**

## Plot 4

### A 5 bedroom detached home

#### Second Floor

| Bedroom 1     | 4,759mm x 3,982mm | 15′7″ x 13′1″ |
|---------------|-------------------|---------------|
| Dressing Room | 4,759mm x 3,553mm | 15'7" x 11'8" |
| En-Suite 1    |                   |               |

#### First Floor

| Bedroom 2       | 4,494mm x 3,082mm | 14'9" x 10'1"   |
|-----------------|-------------------|-----------------|
| En-Suite 2      |                   |                 |
| Bedroom 3       | 4,494mm x 2,909mm | 14'9" x 9'7"    |
| Bedroom 4       | 4,798mm x 2,978mm | 15'9" x 9'9"    |
| Bedroom 5       | 3,751mm x 3,014mm | 12' 3" x 9' 10" |
| Snug/Games Room | 7,280mm x 3,015mm | 23'11" x 9'11"  |
| Bathroom        |                   |                 |

#### **Ground Floor**

| Living Room           | 6,085mm x 4,454mm | 20'0" × 14'7"  |
|-----------------------|-------------------|----------------|
| Kitchen/Family/Dining | 7,588mm x 6,085mm | 24'11" × 20'0" |
| Utility               | 3,117mm x 2,504mm | 10'3" x 8'3"   |
| Cloakroom             |                   |                |

Plans are not to scale. All dimensions are approximate and should not be used for carpets, appliance spaces or furniture. Maximum dimensions are shown by arrows on plan. Lagan Homes has a policy of continuous improvement and individual features may vary from time to time. Please ask the Sales Adviser for details of specific plots.