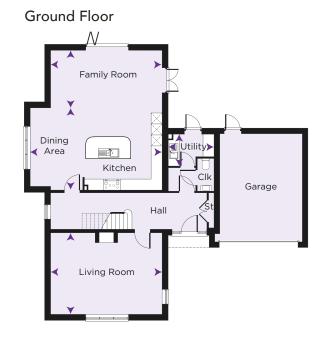

# the **SEATON**

## Plot 4

### A 5 bedroom detached home

#### Second Floor

| Bedroom 1     | 4,759mm x 3,982mm | 15′7″ x 13′1″ |
|---------------|-------------------|---------------|
| Dressing Room | 4,759mm x 3,553mm | 15'7" x 11'8" |
| En-Suite 1    |                   |               |

#### First Floor

| Bedroom 2       | 4,494mm x 3,082mm | 14'9" x 10'1"   |
|-----------------|-------------------|-----------------|
| En-Suite 2      |                   |                 |
| Bedroom 3       | 4,494mm x 2,909mm | 14'9" x 9'7"    |
| Bedroom 4       | 4,798mm x 2,978mm | 15'9" x 9'9"    |
| Bedroom 5       | 3,751mm x 3,014mm | 12' 3" x 9' 10" |
| Snug/Games Room | 7,280mm x 3,015mm | 23'11" x 9'11"  |
| Bathroom        |                   |                 |

#### **Ground Floor**

| Living Room           | 6,085mm x 4,454mm | 20'0" × 14'7"  |
|-----------------------|-------------------|----------------|
| Kitchen/Family/Dining | 7,588mm x 6,085mm | 24'11" × 20'0" |
| Utility               | 3,117mm x 2,504mm | 10'3" x 8'3"   |
| Cloakroom             |                   |                |

Plans are not to scale. All dimensions are approximate and should not be used for carpets, appliance spaces or furniture. Maximum dimensions are shown by arrows on plan. Lagan Homes has a policy of continuous improvement and individual features may vary from time to time. Please ask the Sales Adviser for details of specific plots.