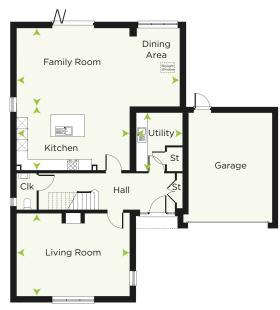

# the **CHAMBERLAIN**

## Plots 1, 6

## A 5 bedroom detached home

#### Ground Floor

| Living Room    | 6,085mm x 4,454mm | 20'0" × 14'7" |
|----------------|-------------------|---------------|
| Family Room    | 6,085mm x 3,340mm | 20'0" × 11'0" |
| Kitchen/Dining | 7,200mm x 4,285mm | 23'7" x 14'1" |
| Utility        | 2,494mm x 1,739mm | 8'2" x 5'8"   |
| Cloakroom      |                   |               |