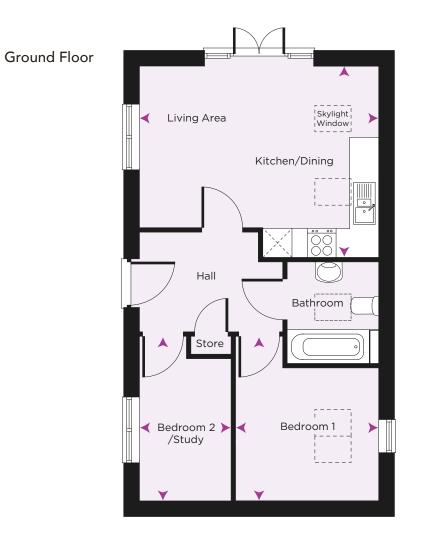

## the **ARDERNE**

#### Plot 47

#### A 2 bedroom detached bungalow

#### **Ground Floor**

| Living/Kitchen/<br>Dining | 4,959mm x 3,964mm | 16'3" x 13'0" |
|---------------------------|-------------------|---------------|
| Bedroom 1                 | 3,409mm x 2,967mm | 11'2" x 9'9"  |
| Bedroom 2/<br>Study       | 3,412mm x 1,899mm | 11'2" x 6'3"  |

Bathroom

Plans are not to scale. All dimensions are approximate and should not be used for carpets, appliance spaces or furniture. Maximum dimensions are shown by arrows on plan. Lagan Homes has a policy of continuous improvement and individual features may vary from time to time. Please ask the Sales Adviser for details of specific plots.