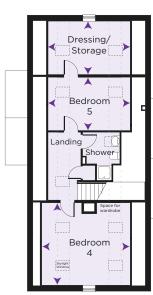

# the **SEATON**

## Plot 4

### A 5 bedroom detached home

#### Second Floor

| Bedroom 1     | 4,759mm x 3,982mm | 15′7″ x 13′1″ |
|---------------|-------------------|---------------|
| Dressing Room | 4,759mm x 3,553mm | 15'7" x 11'8" |
| En-Suite 1    |                   |               |

#### First Floor

| Bedroom 2       | 4,494mm x 3,082mm | 14'9" x 10'1"   |
|-----------------|-------------------|-----------------|
| En-Suite 2      |                   |                 |
| Bedroom 3       | 4,494mm x 2,909mm | 14'9" x 9'7"    |
| Bedroom 4       | 4,798mm x 2,978mm | 15'9" x 9'9"    |
| Bedroom 5       | 3,751mm x 3,014mm | 12' 3" x 9' 10" |
| Snug/Games Room | 7,280mm x 3,015mm | 23'11" x 9'11"  |
| Bathroom        |                   |                 |

#### **Ground Floor**

| Living Room           | 6,085mm x 4,454mm | 20'0" × 14'7"  |
|-----------------------|-------------------|----------------|
| Kitchen/Family/Dining | 7,588mm x 6,085mm | 24'11" × 20'0" |
| Utility               | 3,117mm x 2,504mm | 10'3" x 8'3"   |
| Cloakroom             |                   |                |

Plans are not to scale. All dimensions are approximate and should not be used for carpets, appliance spaces or furniture. Maximum dimensions are shown by arrows on plan. Lagan Homes has a policy of continuous improvement and individual features may vary from time to time. Please ask the Sales Adviser for details of specific plots.