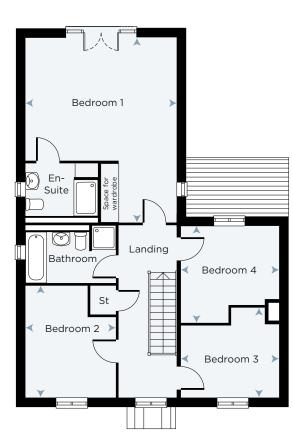

## the KIRKBY

#### Plots 10, 11

#### A 4 bedroom detached home

#### First Floor

| Bedroom 1 | 6,160mm x 5,034mm | 20'2" x 16'6" |
|-----------|-------------------|---------------|
| En-Suite  |                   |               |
| Bedroom 2 | 3,803mm x 3,009mm | 12'6" x 9'10" |
| Bedroom 3 | 3,268mm x 2,982mm | 10'9" x 9'9"  |
| Bedroom 4 | 3,268mm x 3,220mm | 10'9" x 10'7" |
| Bathroom  |                   |               |

#### Ground Floor

| Living Room   | 5,696mm x 3,268mm | 18′8″ x 10′9″ |
|---------------|-------------------|---------------|
| 0             | 5,034mm x 3,800mm | 16′6″ x 12′6″ |
| Family/Dining | 5,686mm x 5,034mm | 18′8″ x 16′6″ |
| Utility       | 1,773mm x 1,530mm | 5′8″ × 5′0″   |
| Study         | 2,879mm x 2,395mm | 9′5″ x 7′10″  |
| Cloakroom     |                   |               |