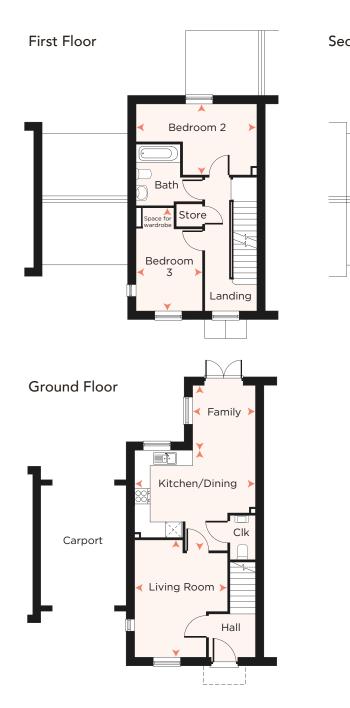

## the BONNINGTON

#### Plot 40

#### A 3 bedroom end-terraced home

#### Second Floor

| Bedroom 1     | 4,427mm x 3,607mm | 14'6" x 11'10" |
|---------------|-------------------|----------------|
| Dressing Room | 2,154mm x 1,720mm | 7′1″ x 5′8″    |
| En-Suite      |                   |                |

#### First Floor

| Bedroom 2 | 3,191mm x 2,634mm | 10'6" × 8'8" |
|-----------|-------------------|--------------|
| Bedroom 3 | 3,191mm x 2,933mm | 10'6" x 9'7" |
| Study     | 2,933mm x 2,306mm | 9'7" x 7'7"  |
| Bathroom  |                   |              |

#### **Ground Floor**

| Living Room    | 4,104mm x 3,281mm | 13'6" x 10'9"   |
|----------------|-------------------|-----------------|
| Kitchen/Dining | 5,600mm x 3,575mm | 18' 4" x 11' 8" |
| Family         | 2,769mm x 2,503mm | 11′ 6″ x 8′ 2″  |
| Cloakroom      |                   |                 |

Plans are not to scale. All dimensions are approximate and should not be used for carpets, appliance spaces or furniture. Maximum dimensions are shown by arrows on plan. Lagan Homes has a policy of continuous improvement and individual features may vary from time to time. Please ask the Sales Adviser for details of specific plots.