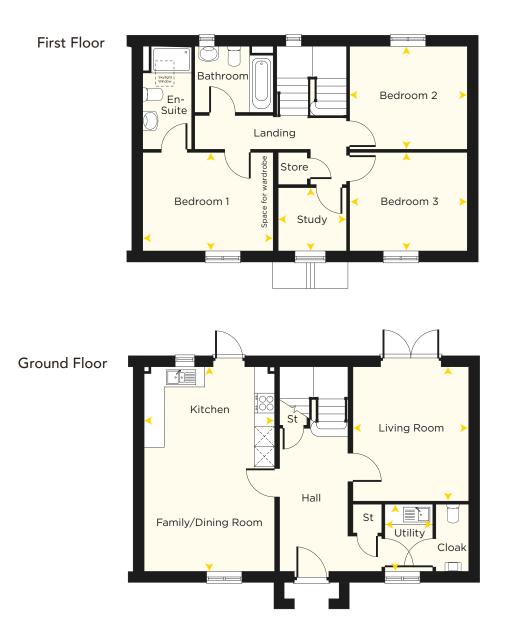

## the **SANDBY**

#### Plot 45

#### A 3 bedroom semi-detached home

#### First Floor

| Bedroom 1 | 3,877mm x 2,930mm | 12'9" x 9'7"  |
|-----------|-------------------|---------------|
| En-Suite  |                   |               |
| Bedroom 2 | 3,496mm x 3,062mm | 11'6" x 10'1" |
| Bedroom 3 | 3,496mm x 2,930mm | 11′6″ x 9′7″  |
| Study     | 2,031mm x 1,833mm | 6'8" x 6'2"   |
| Bathroom  |                   |               |

#### Ground Floor

| Living Room               | 3,995mm x 3,439mm | 13'1" x 11'3" |
|---------------------------|-------------------|---------------|
| Kitchen/Dining/<br>Family | 6,085mm x 3,878mm | 20'0" x 12'9" |
| Utility                   | 1,997mm x 1,422mm | 6'7" x 4'8"   |
| Cloakroom                 |                   |               |