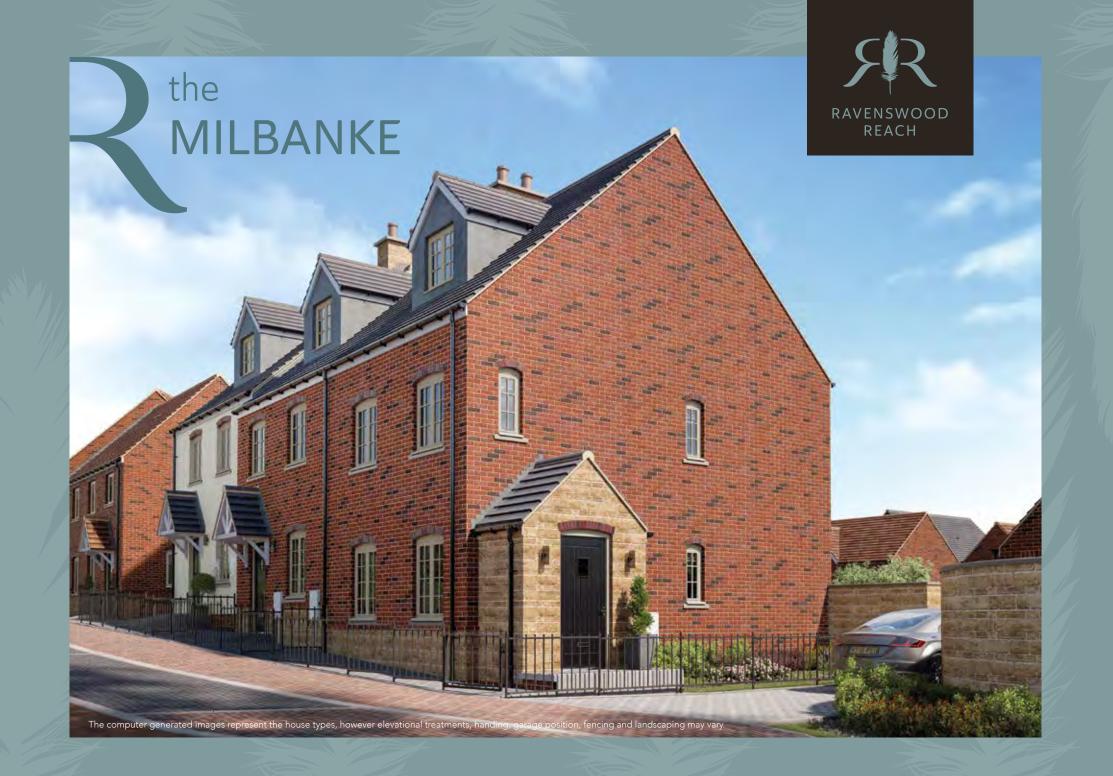

|-----------|-------------------|--------------|
| Bedroom 3 | 3,120mm x 2,555mm | 10'3" x 8'5" |
| Bathroom  |                   |              |

#### **Ground Floor**

| Living Room    | 4,531mm x 3,590mm | 14'10" × 11'9"  |
|----------------|-------------------|-----------------|
| Kitchen/Dining | 4,665mm x 3,875mm | 15' 3" x 12' 8" |
| Family         | 3,522mm x 2,503mm | 11′ 6″ x 8′ 2″  |
| Cloakroom      |                   |                 |

Plans are not to scale. All dimensions are approximate and should not be used for carpets, appliance spaces or furniture. Maximum dimensions are shown by arrows on plan. Lagan Homes has a policy of continuous improvement and individual features may vary from time to time. Please ask the Sales Adviser for details of specific plots.











## the MILBANKE

#### Plot 42

#### A 3 bedroom end of terrace home

#### Second Floor

| Bedroom 1     | 3,848mm x 3,472mm | 12'8" x 11'5" |
|---------------|-------------------|---------------|
| Dressing Room | 2,154mm x 1,570mm | 7′1″ x 5′2″   |
| En-Suite      |                   |               |

#### First Floor

| Bedroom 2 | 4,668mm x 2,744mm | 15′4″ x 9′0″ |
|-----------|-------------------|--------------|
| Bedroom 3 | 3,120mm x 2,555mm | 10'3" x 8'5" |
| Bathroom  |                   |              |

#### **Ground Floor**

| Living Room    | 4,531mm x 3,590mm | 14'10" × 11'9"  |
|----------------|-------------------|-----------------|
| Kitchen/Dining | 4,665mm x 3,875mm | 15' 3" x 12' 8" |
| Family         | 3,522mm x 2,503mm | 11′ 6″ x 8′ 2″  |
| Cloakroom      |