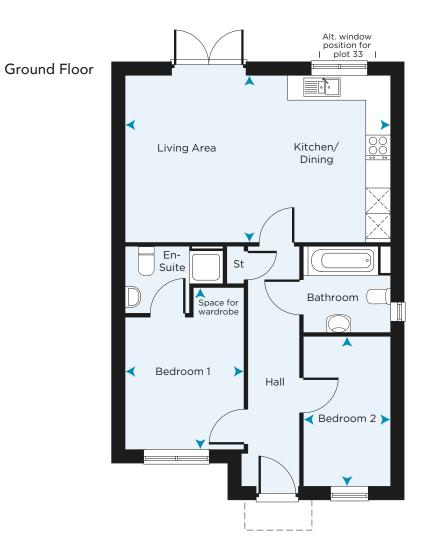

## the **WOODFORD**

Plots 18, 32

#### A 2 bedroom detached bungalow

#### **Ground Floor**

| Living/Kitchen/<br>Dining | 7,313mm x 4,043mm | 24'0" x 13'3"  |
|---------------------------|-------------------|----------------|
| Bedroom 1                 | 3,818mm x 2,877mm | 12′6″ x 9′5″   |
| En-Suite                  |                   |                |
| Bedroom 2                 | 3,628mm x 2,110mm | 11'11" x 6'11" |
| Bathroom                  |                   |                |