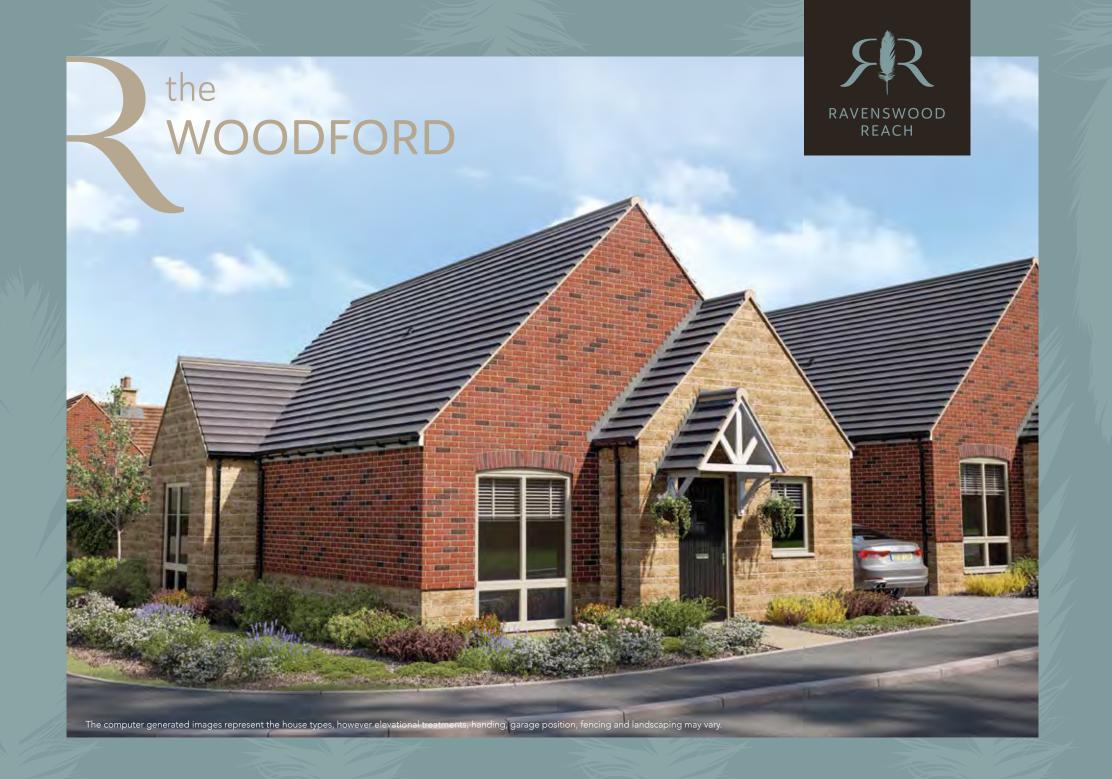

## A 2 bedroom detached bungalow

#### **Ground Floor**

| Living/Kitchen/<br>Dining | 6,423mm x 4,043mm | 21'1" x 13'3"  |
|---------------------------|-------------------|----------------|
| Bedroom 1                 | 3,818mm x 2,877mm | 12′6″ x 9′5″   |
| En-Suite                  |                   |                |
| Bedroom 2                 | 3,628mm x 2,110mm | 11'11" x 6'11" |
| Bathroom                  |                   |                |



Plans are not to scale. All dimensions are approximate and should not be used for carpets, appliance spaces or furniture. Maximum dimensions are shown by arrows on plan. Lagan Homes has a policy of continuous improvement and individual features may vary from time to time. Please ask the Sales Adviser for details of specific plots.







## the **WOODFORD**

Plots 18, 32

#### A 2 bedroom detached bungalow

#### **Ground Floor**

| Living/Kitchen/<br>Dining | 7,313mm x 4,043mm | 24'0" x 13'3"  |
|---------------------------|-------------------|----------------|
| Bedroom 1                 | 3,818mm x 2,877mm | 12′6″ x 9′5″   |
| En-Suite                  |                   |                |
| Bedroom 2                 | 3,628mm x 2,110mm | 11'11" x 6'11" |
| Bathroom                  |                   |                |



Plans are not to scale. All dimensions are approximate and should not be used for carpets, appliance spaces or furniture. Maximum dimensions are shown by arrows on plan. Lagan Homes has a policy of continuous improvement and individual features may vary from time to time. Please ask the Sales Advis