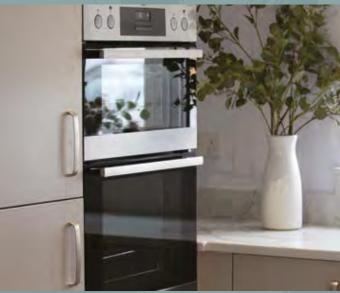

# SPECIFICATION

LaganHomes

|                                                                                                            | <b>Southwell</b><br>P17, 30, 31, 34 | Southwell<br>P33 | Woodford | Arderne | Gifford | Loxley | Medwin | Argyle | Brougham | Leigh | Shelley | Scarlet | Minerva | Birkin | Bonnington | Medora | Milbanke | Sandby | Annesley | Reville | Hawksmoor | Hind | Melbourne | Clairmont | Kirkby | Bigsby | Halanby | Sherwood | Edleston | Chamberlain | Seaton | Wedderburn | Mallory |
|------------------------------------------------------------------------------------------------------------|-------------------------------------|------------------|----------|---------|---------|--------|--------|--------|----------|-------|---------|---------|---------|--------|------------|--------|----------|--------|----------|---------|-----------|------|-----------|-----------|--------|--------|---------|----------|----------|-------------|--------|------------|---------|
| HEATING                                                                                                    |                                     |                  |          |         |         |        |        |        |          |       |         |         |         |        |            |        |          |        |          |         |           |      |           |           |        |        |         |          |          |             |        |            |         |
| Gas fired heating with combination boiler                                                                  |                                     |                  |          |         |         |        |        |        |          |       |         |         |         |        |            |        |          |        |          |         |           |      |           |           |        |        |         |          |          |             |        |            |         |
| Gas fired heating with boiler and cylinder                                                                 |                                     |                  |          |         |         |        |        |        |          |       |         |         |         |        | н.         |        |          |        |          |         |           |      |           |           |        |        |         |          |          |             |        |            |         |
| Dual zone heating                                                                                          |                                     |                  |          |         | •       |        |        |        |          |       |         | •       |         |        |            |        |          |        |          |         |           |      |           | •         |        |        |         |          |          |             |        |            |         |
| Triple zone heating                                                                                        |                                     |                  |          |         |         |        |        |        |          |       |         |         |         |        |            |        |          |        |          |         |           |      |           |           |        |        |         |          |          |             |        |            |         |
| EXTERNAL FEATURES                                                                                          |                                     |                  |          |         |         |        |        |        |          |       |         |         |         |        |            |        |          |        |          |         |           |      |           |           |        |        |         |          |          |             |        |            |         |
| UPVC windows and double glazing. Colour ivory                                                              |                                     |                  |          |         |         |        |        |        |          |       |         |         |         |        |            |        |          |        |          |         |           |      |           |           |        |        |         |          |          |             |        |            |         |
| Aluminium bifold doors, double glazed. Colour ivory                                                        |                                     |                  |          |         |         |        |        |        |          |       |         |         |         |        |            |        |          |        |          |         |           |      |           |           |        |        |         |          |          |             |        |            |         |
| GRP front entrance door, with letterplate, door viewer and chain. Colour black exterior and white interior | •                                   |                  |          |         | •       | •      |        |        |          |       | •       | •       |         | •      | •          | •      |          | •      |          |         |           |      |           | •         |        |        |         | •        | •        |             |        | •          | -       |
| Glass Juliette balcony to bedroom 1 French doors                                                           |                                     |                  |          |         |         |        |        |        |          |       |         |         |         |        |            |        |          |        |          |         |           |      |           |           |        |        |         |          |          |             |        |            |         |
| Main entrance chrome external light with PIR sensor.<br>All other external lighting is wire only           |                                     |                  | •        |         | •       | •      |        |        |          |       | •       | •       |         | •      |            |        |          | •      |          |         |           |      |           | •         |        |        |         |          | •        |             |        | •          | -       |
| Mains wired doorbell                                                                                       |                                     |                  |          |         |         |        |        |        |          |       |         |         |         |        |            |        |          |        |          |         |           |      |           |           |        |        |         |          |          |             |        |            |         |
| Slabs and patio buff riven to front/side and rear elevation as site plan                                   | •                                   | •                |          | •       | •       | •      |        | •      | •        | •     | •       | •       | •       |        |            | •      | •        | •      |          | •       | •         | •    | •         | •         | •      | •      | •       |          | •        | •           | •      | •          | -       |
| Turf – front and rear garden, turf as landscape plan                                                       |                                     |                  |          |         |         |        |        |        |          |       |         |         |         |        |            |        |          |        |          |         |           |      |           |           |        |        |         |          |          |             |        |            |         |
| External tap                                                                                               |                                     |                  |          |         |         |        |        |        |          |       |         |         |         |        |            |        |          |        |          |         |           |      |           |           |        |        |         |          |          |             |        |            |         |
| KITCHEN/UTILITY                                                                                            |                                     |                  |          |         |         |        |        |        |          |       |         |         |         |        |            |        |          |        |          |         |           |      |           |           |        |        |         |          |          |             |        |            |         |
| Fitted kitchen with choice of colour of unit doors, with laminate worktops in kitchen                      |                                     |                  |          |         |         | •      |        | •      |          |       | •       | •       |         |        |            |        |          | -      |          |         |           |      |           | •         |        |        |         |          |          |             |        |            |         |
| Fitted kitchen with choice of colour of unit doors, with Quartz worktops in kitchen                        |                                     | •                |          |         | •       |        |        |        |          |       |         |         |         |        |            |        |          |        |          |         | •         | •    |           |           |        |        |         |          | •        | •           | •      | •          | •       |
| Fitted utility with choice of colour of unit doors, with laminate worktops in utility                      |                                     |                  |          |         |         |        |        |        |          |       |         |         |         |        |            |        |          | •      |          |         | •         | •    |           | •         |        | •      | •       |          | •        | •           | •      | •          | •       |
| AEG double oven                                                                                            |                                     |                  |          |         | •       |        |        |        |          |       |         |         |         |        |            |        |          |        |          |         |           |      |           |           |        |        |         |          |          |             |        |            |         |
| AEG 80cm induction hob                                                                                     |                                     |                  |          |         |         |        |        |        |          |       |         |         |         |        |            |        |          |        |          |         |           |      |           |           |        |        |         |          |          |             |        |            |         |
| AEG 60cm induction hob                                                                                     |                                     |                  |          |         |         |        |        |        |          |       |         |         |         |        |            |        |          |        |          |         |           |      |           |           |        |        |         |          |          |             |        |            |         |
| AEG extractor hood                                                                                         |                                     |                  |          |         |         |        |        |        |          |       |         |         |         |        |            |        |          |        |          |         |           |      |           |           |        |        |         |          |          |             |        |            |         |
| Electrolux single oven                                                                                     |                                     |                  |          |         |         |        |        |        |          |       |         | •       |         |        |            |        |          |        |          |         |           |      |           |           |        |        |         |          |          |             |        |            |         |
| Electrolux double oven                                                                                     |                                     |                  |          |         |         |        |        |        |          |       |         |         |         |        | н.         |        |          |        |          |         |           |      |           |           |        |        |         | •        |          |             |        |            |         |
| Electrolux 60cm induction hob                                                                              |                                     |                  |          |         |         |        |        |        |          |       |         |         |         |        |            |        |          |        |          |         |           |      |           |           |        |        |         |          |          |             |        |            |         |
| Electrolux extractor hood                                                                                  |                                     |                  |          |         |         |        |        |        |          | н.    |         |         |         |        | н.         |        |          |        |          |         |           |      |           |           |        |        |         | •        |          |             |        |            |         |
| Electrolux integrated fridge freezer 50/50                                                                 |                                     |                  |          |         | •       |        |        |        |          |       |         |         |         |        | н.         |        |          |        |          |         |           |      |           |           |        |        |         |          |          |             |        |            |         |
| Electrolux integrated dishwasher                                                                           |                                     |                  |          |         | •       |        |        |        |          |       |         |         |         |        |            |        |          | •      |          |         |           |      |           |           | •      |        |         |          |          |             |        |            |         |
| Glass splash to hob                                                                                        |                                     |                  |          |         |         |        |        |        |          |       |         |         |         |        |            |        |          |        |          |         |           |      |           |           |        |        |         |          |          |             |        |            |         |
| Space for fridge freezer                                                                                   |                                     |                  |          |         |         |        |        |        |          |       |         |         |         |        |            |        |          |        |          |         |           |      |           |           |        |        |         |          |          |             |        |            |         |
| Fitted base unit for future dishwasher                                                                     |                                     |                  |          |         |         |        |        |        |          |       |         |         |         |        |            | •      |          |        |          |         |           |      |           |           |        |        |         |          |          |             |        |            |         |

|                                                                                                       | <b>Southwell</b><br>P17, 30, 31, 34 | Southwell<br>P33 | Woodford | Arderne | Gifford | Loxley | Medwin | Argyle | Brougham | Leigh | Shelley | Scarlet | Minerva | Birkin | Bonnington | Medora | Milbanke | Sandby | Annesley | Reville | Hawksmoor | Hind | Melbourne | Clairmont | Kirkby | Bigsby | Halanby | Sherwood | Edleston | Chamberlain | Seaton | Wedderburn | Mallory |
|-------------------------------------------------------------------------------------------------------|-------------------------------------|------------------|----------|---------|---------|--------|--------|--------|----------|-------|---------|---------|---------|--------|------------|--------|----------|--------|----------|---------|-----------|------|-----------|-----------|--------|--------|---------|----------|----------|-------------|--------|------------|---------|
| Space for washing machine in kitchen                                                                  |                                     | •                |          | •       |         | •      |        | •      | •        |       | •       | •       |         | •      | •          | •      | -        |        |          |         |           |      |           |           |        |        |         |          |          |             |        |            |         |
| Space for washing machine in utility                                                                  |                                     |                  |          |         | •       |        |        |        |          |       |         |         | •       |        |            |        |          | •      |          | •       | •         | •    | •         | •         |        |        |         | •        |          | •           | •      | •          | -       |
| Composite white 1 1/2 bowl sink with chrome mixer tap to kitchen                                      |                                     |                  | •        | •       |         | •      |        | •      |          | ۰.    | •       | •       | •       | •      | 2          | •      | •        | •      |          | •       | •         | •    | •         | •         | •      |        | •       | •        |          |             |        |            |         |
| Inset stainless steel 1 1/2 bowl sink with chrome mixer tap to kitchen                                |                                     | •                |          |         | ۰.      |        |        |        |          |       |         |         |         |        |            |        |          |        |          |         |           |      |           |           |        |        |         |          | •        | •           | •      | •          | •       |
| Inset stainless steel 1 bowl sink with chrome mixer tap to utility                                    |                                     |                  |          |         | •       |        |        |        |          |       |         |         | •       |        |            |        |          | •      |          | •       |           | •    | •         | •         | •      |        | •       | •        | •        |             | •      | •          | •       |
| BATHROOM                                                                                              |                                     |                  |          |         |         |        |        |        |          |       |         |         |         |        |            |        |          |        |          |         |           |      |           |           |        |        |         |          |          |             |        |            |         |
| Ideal Standard sanitaryware with chrome fittings<br>(supply chain related item and subject to change) |                                     |                  |          | •       |         | •      | •      | •      |          |       | •       | •       | •       | •      |            |        |          | •      |          | •       |           | •    | •         |           |        |        |         | •        |          |             | •      | •          | •       |
| En-suite 1 – shower enclosure and Ideal Standard rainshower with riser rail                           |                                     |                  |          |         |         | •      |        |        |          |       |         |         | •       |        |            |        |          |        |          |         |           | •    | •         |           |        |        |         |          |          |             |        |            | •       |
| En-suite 2 – shower enclosure and Ideal Standard shower with riser rail                               |                                     |                  |          |         |         |        |        |        |          |       |         |         |         |        |            |        |          |        |          |         |           |      | •         |           |        |        |         |          |          | •           | •      |            |         |
| Bathroom – bath with hair rinse station and Ideal<br>Rainshower with riser rail                       |                                     |                  |          |         |         |        |        |        |          |       |         |         |         |        |            |        |          |        |          |         |           |      |           |           |        |        |         |          |          |             |        |            |         |
| Bathroom – bath with hair rinse station                                                               |                                     |                  |          |         | π.      |        |        |        | •        |       |         |         |         |        | π.         |        | а.       |        |          | •       | н.        |      |           |           | х.     |        |         |          |          |             |        |            |         |
| Bathroom – bath with Ideal standard shower with riser rail                                            |                                     |                  |          |         |         |        |        |        |          |       |         |         |         |        |            |        |          |        |          |         |           |      | •         |           |        |        |         |          |          |             |        |            |         |
| Bathroom – separate shower cubicle and Ideal<br>Standard shower with riser rail                       |                                     |                  |          |         |         |        |        |        |          |       |         |         |         |        |            |        |          |        |          |         |           |      |           |           |        |        |         |          |          |             |        |            |         |
| Bathroom – electric shower and bath screen                                                            |                                     |                  |          |         | 11      |        |        |        |          |       |         |         |         |        | 11         |        |          |        |          |         |           |      |           |           |        |        |         |          |          |             |        |            |         |
| Cloakroom – ceramic tile splash to wash hand basin                                                    |                                     |                  |          |         |         |        |        |        |          |       | •       | •       |         |        |            |        |          |        |          | •       |           | •    |           |           |        |        |         |          |          |             | •      |            |         |
| Bathroom – ceramic wall tiling 1/2 height tiling to walls with sanitaryware                           |                                     |                  |          | •       | •       |        |        |        |          |       |         | •       | •       |        |            |        |          |        |          |         |           |      | •         |           |        |        |         |          |          |             |        |            |         |
| Bathroom – ceramic wall tiling full height to shower recess (2-3 walls dependant on layout)           |                                     | •                |          | •       |         |        |        |        |          |       | •       | •       |         |        | х.         | •      | •        |        |          |         |           | •    |           |           |        |        |         |          |          |             | •      |            |         |
| En-suite – ceramic wall tiling 1/2 height tiling to<br>walls with sanitaryware                        |                                     |                  |          |         |         |        |        |        |          |       |         |         |         |        |            |        |          |        |          |         |           | •    | •         |           |        |        |         |          |          |             |        |            |         |
| En-suite – ceramic wall tiling full height to shower recess (2-3 walls dependant on layout)           |                                     |                  |          |         |         |        |        |        |          |       |         |         |         |        | 1          |        |          |        |          |         |           |      |           |           |        |        |         |          |          |             |        |            |         |
| En-suite – bath with hair rinse station                                                               |                                     |                  |          |         |         |        |        |        |          |       |         |         |         |        |            |        |          |        |          |         |           |      |           |           |        |        |         |          |          |             |        |            |         |
| Compact style radiators with TRV                                                                      |                                     |                  |          |         | π.      |        |        |        |          | х.    |         |         |         |        | 21         |        |          |        |          |         |           |      |           |           |        |        |         |          |          |             |        |            |         |
| Compact style radiators with TRV to bathroom                                                          |                                     |                  |          |         |         |        |        |        | -        |       |         |         | -       |        |            |        |          |        |          |         | _         | -    |           |           |        |        |         |          |          |             | -      |            | _       |
| Compact style radiators with TRV to ensuite                                                           |                                     |                  |          | _       |         |        |        |        |          |       | _       | _       |         | _      |            |        | -        |        |          |         |           |      | _         |           |        | -      | _       | -        |          |             |        |            |         |
| White heated towel rail to en-suite 1                                                                 |                                     |                  |          |         |         | _      |        | _      |          |       |         |         |         |        |            |        |          |        |          | _       |           |      |           |           |        |        |         |          |          |             |        |            |         |
| White heated towel rail to bathroom                                                                   |                                     |                  |          |         |         |        |        |        |          |       |         |         |         |        |            |        |          |        |          |         |           |      |           |           |        |        |         |          |          |             |        |            |         |
| Chrome heated towel rail to WC                                                                        |                                     |                  |          |         |         |        |        |        |          |       |         |         |         |        |            |        |          |        |          |         |           |      |           |           |        |        |         |          |          |             |        |            |         |
| Chrome heated towel rail to en-suite                                                                  |                                     |                  |          |         | х.      |        |        |        |          |       |         |         |         |        |            |        |          |        |          |         |           |      |           |           |        |        |         |          |          |             |        |            |         |
| Chrome heated towel rail to bathroom                                                                  |                                     |                  |          |         |         |        |        |        |          |       |         |         |         |        |            |        |          |        |          |         |           |      |           |           |        |        |         |          |          |             |        |            |         |

|                                                                                       | <b>Southwell</b><br>P17, 30, 31, 34 | Southwell<br>P33 | Woodford | Arderne | Gifford | Loxley | Medwin | Argyle | Brougham | Leigh | Shelley | Scarlet | Minerva | Birkin | Bonnington | Medora | Milbanke | Sandby | Annesley | Reville | Hawksmoor | Hind | Melbourne | Clairmont | Kirkby | Bigsby | Halanby | Sherwood | Edleston | Chamberlain | Seaton | Wedderburn | Mallory |
|---------------------------------------------------------------------------------------|-------------------------------------|------------------|----------|---------|---------|--------|--------|--------|----------|-------|---------|---------|---------|--------|------------|--------|----------|--------|----------|---------|-----------|------|-----------|-----------|--------|--------|---------|----------|----------|-------------|--------|------------|---------|
| JOINERY & IRONMONGERY                                                                 |                                     |                  |          |         |         |        |        |        |          |       |         |         |         |        |            |        |          |        |          |         |           |      |           |           |        |        |         |          |          |             |        |            |         |
| Oak veneer 5 vertical panel doors                                                     |                                     |                  |          |         |         |        |        |        |          |       |         |         |         |        |            |        |          |        |          |         |           |      |           |           |        |        |         |          |          |             |        |            |         |
| White 5 vertical panel doors                                                          |                                     |                  |          |         |         |        |        |        |          |       |         |         |         |        |            | •      |          |        |          |         |           |      |           |           |        |        |         |          |          |             |        |            |         |
| White 4 panel doors                                                                   |                                     |                  |          |         |         |        |        |        |          |       |         |         |         |        |            |        |          |        |          |         |           |      |           |           |        |        |         |          |          |             |        |            |         |
| Chrome finished Internal door handles                                                 |                                     |                  |          |         |         |        |        |        |          |       |         |         |         |        | н.         |        |          |        |          |         |           |      |           | •         |        |        |         |          |          |             |        |            |         |
| Sliding mirror door wardrobe with blanket shelf and rail to bedroom 1                 |                                     |                  |          |         | •       |        |        | •      | •        |       |         |         | •       |        |            |        |          | •      |          | •       |           |      | •         | •         | •      | •      | •       | •        | ٠        | •           | •      | •          | •       |
| Hinged door wardrobe with blanket shelf and rail to bedroom 1                         |                                     |                  |          |         |         |        |        |        |          |       |         |         |         | •      | •          | •      |          |        |          |         |           | •    |           |           |        |        |         |          |          |             |        |            |         |
| FINISHINGS                                                                            |                                     |                  |          |         |         |        |        |        |          |       |         |         |         |        |            |        |          |        |          |         |           |      |           |           |        |        |         |          |          |             |        |            |         |
| Plasterboard and skim walls – white                                                   |                                     |                  |          |         |         |        |        |        |          |       |         |         |         |        |            |        |          |        |          |         |           |      |           |           |        |        |         |          |          |             |        |            |         |
| Plasterboard and skim ceilings – white                                                |                                     |                  |          |         |         |        |        |        |          |       |         |         |         |        |            | •      |          |        |          |         |           |      |           | •         |        |        |         |          |          |             |        |            |         |
| MDF skirting and architrave – white                                                   |                                     |                  |          |         |         |        |        |        |          |       |         | •       |         |        |            |        |          |        |          |         |           |      |           | •         |        |        |         | •        |          |             |        |            |         |
| Staircase with hardwood varnished handrail and newel caps                             |                                     |                  |          |         |         |        |        |        |          |       |         |         | •       |        |            |        |          | •      |          |         | •         | •    | •         | •         | •      |        | •       |          | •        | •           | •      | •          |         |
| Staircase with softwood painted handrail and varnished newel caps                     |                                     |                  |          |         |         |        |        |        |          |       | •       | •       |         | •      | ۰.         | •      | •        |        |          |         |           |      |           |           |        | •      |         | •        |          |             |        |            |         |
| ELECTRICAL                                                                            |                                     |                  |          |         |         |        |        |        |          |       |         |         |         |        |            |        |          |        |          |         |           |      |           |           |        |        |         |          |          |             |        |            |         |
| Low energy down lights to kitchen, bathroom and en-suite (where applicable to design) | •                                   | •                | •        |         | •       | •      |        | •      | •        | •     | •       | •       | •       | •      | •          | •      | •        | •      |          |         | •         | •    | •         | •         | •      |        | •       | •        | ٠        | •           | •      | •          |         |
| Shaver point to en-suite 1                                                            |                                     |                  |          |         | •       |        |        |        |          |       |         |         |         | •      |            |        |          |        |          |         | •         | •    |           |           |        |        |         | •        | •        |             |        | •          |         |
| Shaver point to bathroom (if no en-suite)                                             |                                     |                  |          |         |         |        |        |        |          |       |         | •       |         |        |            |        |          | •      |          |         |           | •    |           |           |        |        |         |          | •        |             |        | •          |         |
| Mains wired smoke detectors (or carbon monoxide where required) with battery backup   | •                                   | •                | •        |         | •       | •      |        | •      |          | •     | •       | •       | •       | •      | •          | •      | •        | •      |          | •       | •         | •    | •         | •         | •      | •      | •       | •        | •        | •           | •      | •          |         |
| 2 way lighting to bedroom 1                                                           |                                     |                  |          |         |         |        |        |        |          |       |         |         |         |        | н.         |        |          |        |          |         |           |      |           |           |        |        |         | •        |          |             |        |            |         |
| USB point to kitchen and bedroom 1                                                    |                                     |                  |          |         |         |        |        |        |          |       |         |         |         |        |            |        |          |        |          |         |           |      |           |           |        |        |         |          |          |             |        |            |         |
| Wire only to rear external light fitting                                              |                                     |                  |          |         |         |        |        |        |          |       |         |         |         |        | н.         | •      |          |        |          |         |           | •    |           | •         |        |        |         |          |          |             |        |            |         |
| Power, socket and LED strip light to garage – site specific garage location           | ■*                                  |                  | •        |         | •       | •      |        | •      |          |       |         |         |         |        |            |        |          | •      |          |         | •         |      | •         |           | •      | •      | •       | •        | ٠        | •           | •      | •          |         |
| Low level LED marker light matt white to stair string                                 |                                     |                  |          |         |         |        |        |        |          |       |         |         |         |        |            |        |          |        |          |         |           |      |           |           |        |        |         |          |          |             |        | •          |         |
| Low Level LED on sensor to en-suite 1                                                 |                                     |                  |          |         |         |        |        |        |          |       |         |         |         |        |            | •      |          |        |          |         |           |      |           | •         |        |        |         |          |          |             |        |            |         |
|                                                                                       |                                     |                  |          |         |         |        |        |        |          |       |         |         |         |        |            |        |          |        |          |         |           |      |           |           |        |        |         |          |          |             |        |            |         |
| Electric vehicle chargers                                                             |                                     |                  |          |         |         |        |        |        |          |       |         |         |         |        |            |        |          |        |          |         |           |      |           |           |        |        |         |          |          |             |        |            |         |
|                                                                                       |                                     |                  |          |         |         |        |        |        |          |       |         |         |         |        |            |        |          |        |          |         |           |      |           |           |        |        |         |          |          |             |        |            |         |
| Electric vehicle chargers                                                             |                                     |                  | ÷        |         | 1       |        |        |        |          |       |         | •       |         |        |            |        |          | •      |          |         |           |      |           |           |        |        |         |          |          |             |        |            | •       |