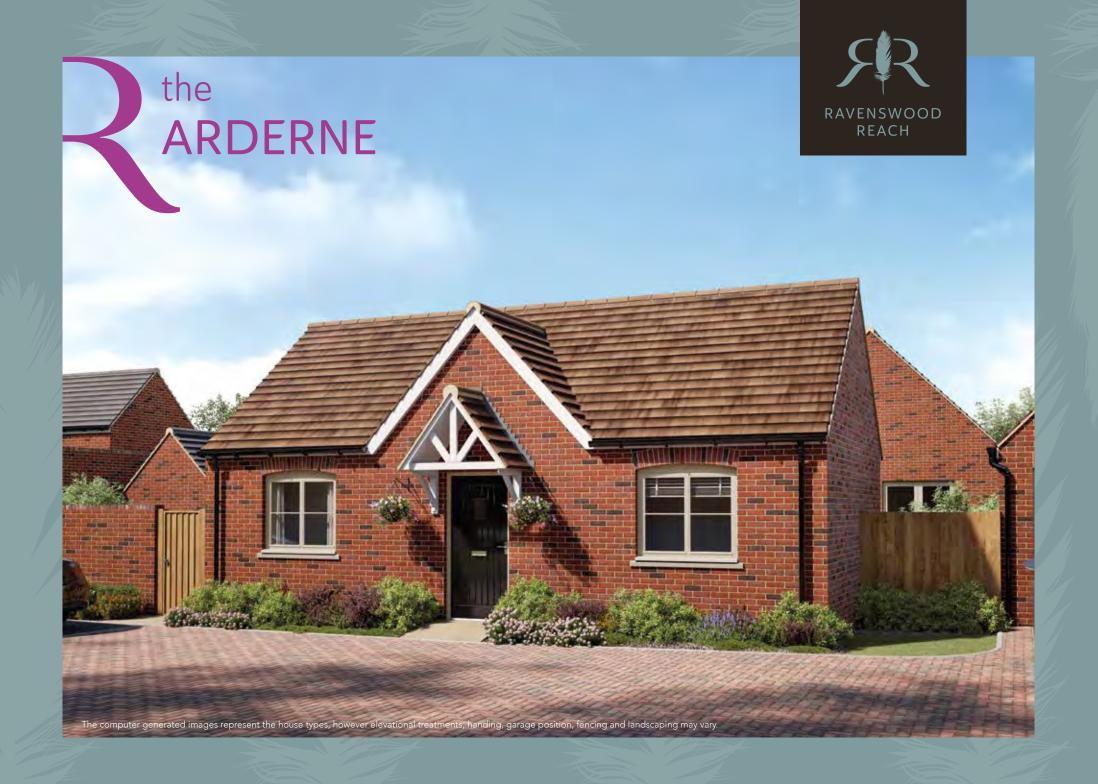

## A 2 bedroom detached bungalow

#### **Ground Floor**

| Living/Kitchen/<br>Dining | 7,313mm x 4,043mm | 24'0" x 13'3"  |
|---------------------------|-------------------|----------------|
| Bedroom 1                 | 3,818mm x 2,877mm | 12′6″ x 9′5″   |
| En-Suite                  |                   |                |
| Bedroom 2                 | 3,628mm x 2,110mm | 11'11" x 6'11" |
| Bathroom                  |                   |                |



Plans are not to scale. All dimensions are approximate and should not be used for carpets, appliance spaces or furniture. Maximum dimensions are shown by arrows on plan. Lagan Homes has a policy of continuous improvement and individual features may vary from time to time. Please ask the Sales Adviser for details of specific plots.







## the **ARDERNE**

#### Plot 47

#### A 2 bedroom detached bungalow

#### **Ground Floor**

| Living/Kitchen/<br>Dining | 4,959mm x 3,964mm | 16'3" x 13'0" |
|---------------------------|-------------------|---------------|
| Bedroom 1                 | 3,409mm x 2,967mm | 11'2" x 9'9"  |
| Bedroom 2/<br>Study       | 3,412mm x 1,899mm | 11'2" x 6'3"  |

Bathroom



Plans are not to scale. All dimensions are approximate and should not be used for carpets, appliance spaces or furniture. Maximum dimensions are shown by arrows on plan. Lagan Homes has a policy of continuous improvement and individual features may vary from time to time. Please ask the Sales Adviser for details of specific plots.







## the SHELLEY

#### Plot 38

#### A 2 bedroom semi-detached home

#### First Floor

| L