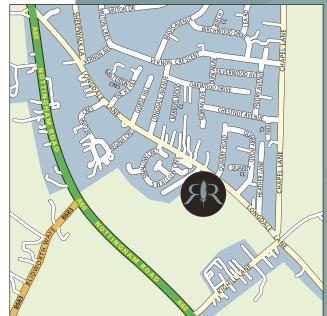

# In and around RAVENSWOOD REACH

## Ravenshead has a long and rich history dating back to before Norman times.

After the Conquest in 1066, what is now Sherwood Forest was a popular hunting ground for the Norman kings. A century later, Henry II founded an Augustinian priory at Newstead Abbey, which later became the ancestral home of Lord Byron.

Modern day Ravenshead has a good range of local amenities, including a local convenience store, a Sainsbury's local, a thriving farm shop and several pubs. One of the pubs, The Hutt, occupies a delightful 15th century building, erected on the site of a Royal Hutt, one of seven built to house the men patrolling Sherwood Forest to protect the King's deer. Adjacent to Ravenswood Reach is Ravenshead Leisure Centre, which has two sports halls, tennis courts, a ball court and football pitches. There is also a purpose built Village Hall, which hosts a wide range of activities from badminton and ballroom dancing to yoga and zumba.

Cherubs Longdale Nursery is a short walk from Ravenswood Reach. Abbey Gates Primary School is nearby, and Ravenshead C of E Primary School is just over a mile away, both are Ofsted rated "Good".

Ravenswood Reach is situated on the southern side of the village, just a short drive from the A60, which connects Mansfield and Nottingham.

Newstead Abbey and its 300 acres of parkland, is a popular tourist destination. The park and gardens are open all year round apart from Christmas day, and the house is open at weekends.

Mansfield, which is just over 5 miles to the north, offers a good choice of retail parks, shopping centres, supermarkets and local shops as well as a wide range of leisure activities. Sherwood Forest is just a few miles to the north east of Mansfield. With the legendary Major Oak tree estimated to be around 1,000 years old, a visitor centre and café, it is perfect for a family day out.

The city of Nottingham is a creative and vibrant place and a UNESCO City of Literature. Often called the 'Home of English Sport' it can claim a Premier League football team, The National Ice Centre, The Holme Pierrepont National Watersports Centre and Trent Bridge international cricket ground. It is also home to The University of Nottingham, who's famous most famous alumnus is the author D.H.Lawrence.

# the LOCATION

Ravenswood Reach is conveniently located for travel and commuting, with excellent transport links to both Nottingham and Mansfield.

Junction 27 of the M1 motorway is just 6 miles away. Ravenshead has its own community transport organisation and there are regular commercial buses from Ravenshead to both Mansfield and Nottingham.

The nearest train station is in Mansfield with regular services to Worksop and Nottingham. A little further away, Nottingham train station has regular services to Sheffield, Birmingham and London.

Times and distances are for indicative purposes only and sourced from National Rail and Google maps (August 2024).