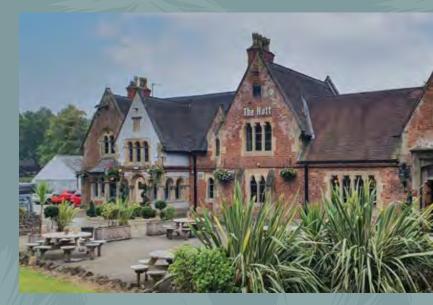

Modern day Ravenshead has a good range of local amenities, including a local convenience store, a Sainsbury's local, a thriving farm shop and several pubs. One of the pubs, The Hutt, occupies a delightful 15th century building, erected on the site of a Royal Hutt, one of seven built to house the men patrolling Sherwood Forest to protect the King's deer. Adjacent to Ravenswood Reach is Ravenshead Leisure Centre, which has two sports halls, tennis courts, a ball court and football pitches. There is also a purpose built Village Hall, which hosts a wide range of activities from badminton and ballroom dancing to yoga and zumba.