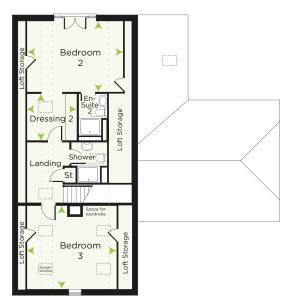

# the **CHAMBERLAIN**

## Plots 1, 6

## A 5 bedroom detached home

#### First Floor

| Bedroom 1     | 6,085mm x 2,913mm | 20'0" × 9'7" |
|---------------|-------------------|--------------|
| Dressing Room | 3,446mm x 1,741mm | 11'4" × 5'9" |
| Sitting Room  | 4,562mm x 2,761mm | 15′0″ × 9′1″ |
| En-Suite      |                   |              |
| Bedroom 2     | 4,494mm x 3,083mm | 14′9″ x 10′1 |
| Bedroom 3     | 4,494mm x 2,910mm | 14'9″ x 9'7″ |
| Bathroom      |                   |              |