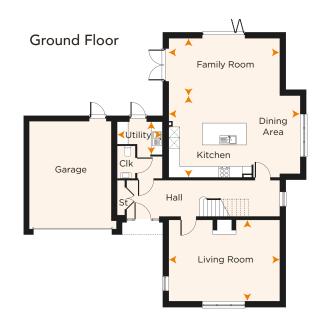

# the EDLESTON

# Plots 2, 3

## A 5 bedroom detached home

#### Second Floor

| Bedroom 2       | 5,165mm x 3,814mm | 16'11" x 12'6" |
|-----------------|-------------------|----------------|
| Dressing Room 2 | 2,683mm x 2,510mm | 8'10" x 8'3"   |
| En-Suite 2      |                   |                |
| Bedroom 3       | 4,822mm x 4,494mm | 15'10" x 14'9" |
| Shower Room     |                   |                |

#### First Floor

| Bedroom 1       | 6,085mm x 3,085mm | 20'0" x 10'1" |
|-----------------|-------------------|---------------|
| Dressing Room 1 | 3,434mm x 1,592mm | 11'3" x 5'3"  |
| Sitting Area    | 4,408mm x 1,958mm | 14′6″ x 6′5″  |
| En-Suite 1      |                   |               |
| Bedroom 4       | 4,494mm x 3,085mm | 14'9" x 10'1" |
| Bedroom 5       | 4,494mm x 2,907mm | 14'9" x 9'6"  |
| Bathroom        |                   |               |
|                 |                   |               |

#### Ground Floor

| Living Room   | 6,085mm x 4,457mm | 20'0" x 14'7"  |
|---------------|-------------------|----------------|
| Family/Dining | 8,775mm x 4,218mm | 28'9" x 13'10" |
| Kitchen       | 6,085mm x 3,425mm | 20'0" x 11'3"  |
| Utility       | 3,140mm x 2,491mm | 10'4" × 8'2"   |
| Cloakroom     |                   |                |

Plans are not to scale. All dimensions are approximate and should not be used for carpets, appliance spaces or furniture. Maximum dimensions are shown by arrows on plan. Lagan Homes has a policy of continuous improvement and individual features may vary from time to time. Please ask the Sales Adviser for details of specific plots.