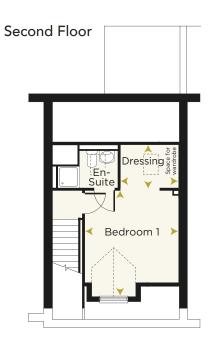

## the MEDORA

#### Plot 41

#### A 3 bedroom mid-terrace home

#### Second Floor

| Bedroom 1     | 3,848mm x 3,472mm | 12'8" x 11'5" |
|---------------|-------------------|---------------|
| Dressing Room | 2,154mm x 1,570mm | 7'1" x 5'2"   |
| En-Suite      |                   |               |