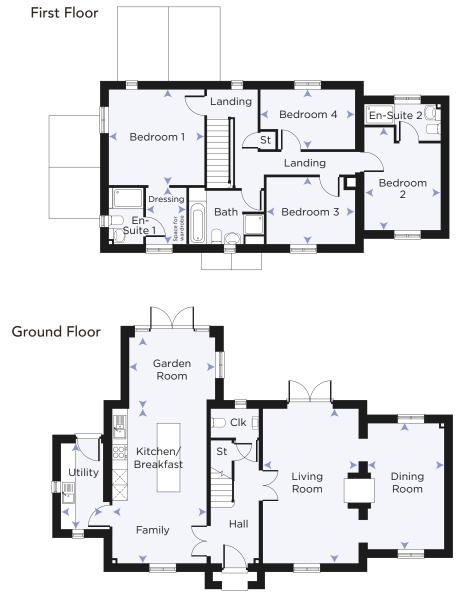

## the HAWKSMOOR

#### Plot 43

#### A 4 bedroom detached home

#### First Floor

| Bedroom 1     | 3,775mm x 3,765mm | 12'5" x 12'4" |
|---------------|-------------------|---------------|
| Dressing Room | 2,227mm x 1,600mm | 7'4" × 5'3"   |
| En-Suite 1    |                   |               |
| Bedroom 2     | 3,967mm x 3,015mm | 13'0" × 9'11" |
| En-Suite 2    |                   |               |
| Bedroom 3     | 3,489mm x 2,643mm | 11′5″ x 8′8″  |
| Bedroom 4     | 3,729mm x 2,356mm | 12'3" x 7'9"  |
| Bathroom      |                   |               |

#### **Ground Floor**

| Living Room                  | 6,085mm x 3,767mm | 20'0" × 12'4" |
|------------------------------|-------------------|---------------|
| Dining Room                  | 4,960mm x 3,015mm | 16'3" x 9'11" |
| Kitchen/<br>Breakfast/Family | 6,437mm x 3,717mm | 21'1" x 12'2" |
| Garden Room                  | 3,385mm x 2,448mm | 11'1" × 8'0"  |
| Utility                      | 3,386mm x 1,665mm | 11'1" × 5'6"  |
| Cloakroom                    |                   |               |