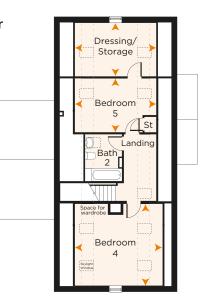

# the EDLESTON

# Plots 2, 3

## A 5 bedroom detached home

#### Second Floor

| Bedroom 2       | 5,165mm x 3,814mm | 16'11" x 12'6" |
|-----------------|-------------------|----------------|
| Dressing Room 2 | 2,683mm x 2,510mm | 8'10" x 8'3"   |
| En-Suite 2      |                   |                |
| Bedroom 3       | 4,822mm x 4,494mm | 15'10" x 14'9" |
| Shower Room     |                   |                |

#### First Floor

| Bedroom 1       | 6,085mm x 3,085mm | 20'0" x 10'1" |
|-----------------|-------------------|---------------|
| Dressing Room 1 | 3,434mm x 1,592mm | 11'3" x 5'3"  |
| Sitting Area    | 4,408mm x 1,958mm | 14′6″ x 6′5″  |
| En-Suite 1      |                   |               |
| Bedroom 4       | 4,494mm x 3,085mm | 14'9" x 10'1" |
| Bedroom 5       | 4,494mm x 2,907mm | 14'9" x 9'6"  |
| Bathroom        |                   |               |
|                 |                   |               |

#### Ground Floor

| Living Room   | 6,085mm x 4,457mm | 20'0" x 14'7"  |
|---------------|-------------------|----------------|
| Family/Dining | 8,775mm x 4,218mm | 28'9" x 13'10" |
| Kitchen       | 6,085mm x 3,425mm | 20'0" x 11'3"  |
| Utility       | 3,140mm x 2,491mm | 10'4" × 8'2"   |
| Cloakroom     |                   |                |

Plans are not to scale. All dimensions are approximate and should not be used for carpets, appliance spaces or furniture. Maximum dimensions are shown by arrows on plan. Lagan Homes has a policy of continuous improvement and individual features may vary from time to time. Please ask the Sales Adviser for details of specific plots.