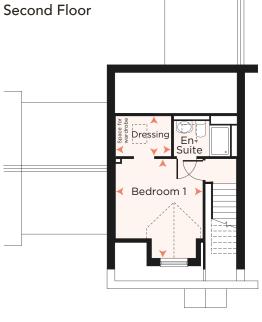

## the BONNINGTON

#### Plot 40

#### A 3 bedroom end-terraced home

#### Second Floor

| Bedroom 1     | 4,427mm x 3,607mm | 14'6" x 11'10" |
|---------------|-------------------|----------------|
| Dressing Room | 2,154mm x 1,720mm | 7′1″ x 5′8″    |
| En-Suite      |                   |                |

#### First Floor

| Bedroom 2 | 3,191mm x 2,634mm | 10'6" × 8'8" |
|-----------|-------------------|--------------|
| Bedroom 3 | 3,191mm x 2,933mm | 10'6" x 9'7" |
| Study     | 2,933mm x 2,306mm | 9'7" x 7'7"  |
| Bathroom  |                   |              |

#### **Ground Floor**

| Living Room    | 4,104mm x 3,281mm | 13'6" x 10'9"   |
|----------------|-------------------|-----------------|
| Kitchen/Dining | 5,600mm x 3,575mm | 18' 4" x 11' 8" |
| Family         | 2,769mm x 2,503mm | 11′ 6″ x 8′ 2″  |
| Cloakroom      |                   |                 |

Plans are not to scale. All dimensions are approximate and should not be used for carpets, appliance spaces or furniture. Maximum dimensions are shown by arrows on plan. Lagan Homes has a policy of continuous improvement and individual features may vary from time to time. Please ask the Sales Adviser for details of specific plots.