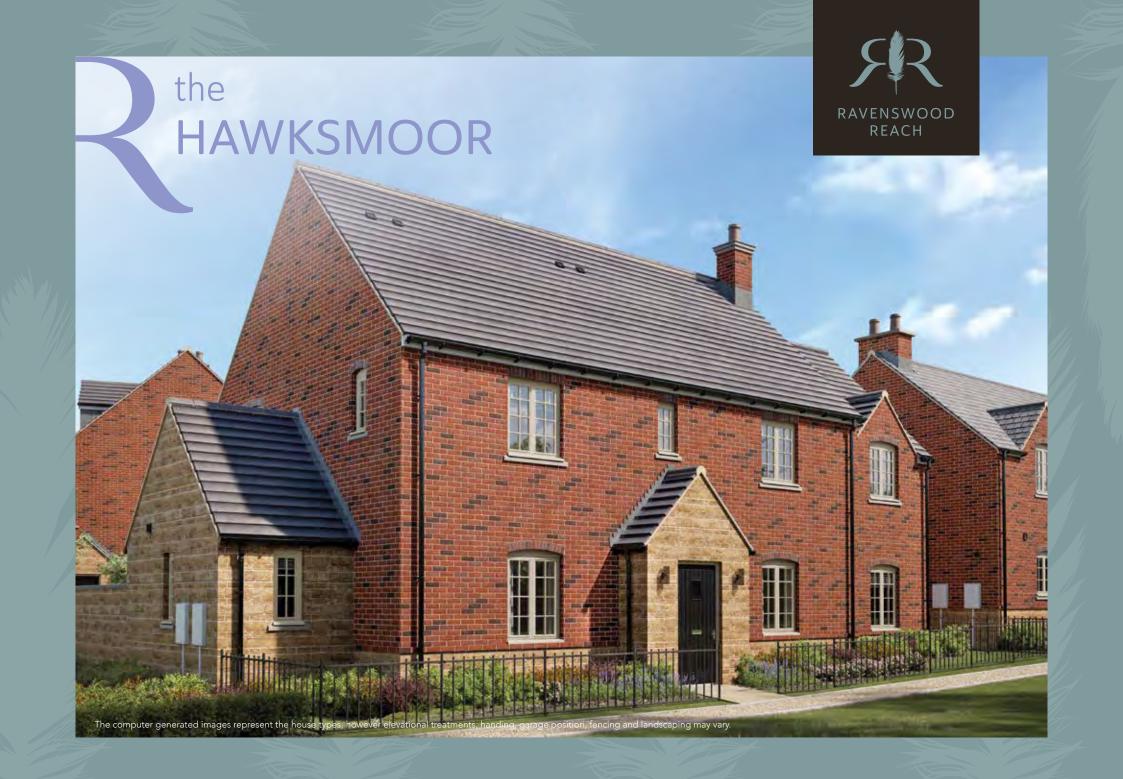

'7" |
| Bathroom  |                   |               |

#### Ground Floor

| Living Room   | 5,696mm x 3,268mm | 18′8″ x 10′9″ |
|---------------|-------------------|---------------|
| 0             | 5,034mm x 3,800mm | 16′6″ x 12′6″ |
| Family/Dining | 5,686mm x 5,034mm | 18′8″ x 16′6″ |
| Utility       | 1,773mm x 1,530mm | 5′8″ × 5′0″   |
| Study         | 2,879mm x 2,395mm | 9′5″ x 7′10″  |
| Cloakroom     |                   |               |

Plans are not to scale. All dimensions are approximate and should not be used for









carpets, appliance spaces or furniture. Maximum dimensions are shown by arrows on plan. Lagan Homes has a policy of continuous improvement and individual features may vary from time to time. Please ask the Sales Adviser for details of specific plots.





## the HAWKSMOOR

#### Plot 43

#### A 4 bedroom detached home

#### First Floor

| Bedroom 1     | 3,775mm x 3,765mm | 12'5" x 12'4" |
|---------------|-------------------|---------------|
| Dressing Room | 2,227mm x 1,600mm | 7'4" × 5'3"   |
| En-Suite 1    |                   |               |
| Bedroom 2     | 3,967mm x 3,015mm | 13'0" × 9'11" |
| En-Suite 2    |                   |               |
| Bedroom 3     | 3,489mm x 2,643mm | 11′5″ x 8′8″  |
| Bedroom 4     | 3,729mm x 2,356mm | 12'3" x 7'9"  |
| Bathroom      |                   |               |

#### **Ground Floor**

| Living Room                  | 6,085mm x 3,767mm | 20'0" × 12'4" |
|------------------------------|-------------------|---------------|
| Dining Room                  | 4,960mm x 3,015mm | 16'3" x 9'11" |