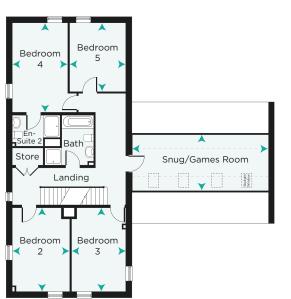

# the **WEDDERBURN**

# Plot 5

## A 5 bedroom detached home

#### Second Floor

| Bedroom 4        | 4,822mm x 4,494mm | 15′10″ x 14′9" |
|------------------|-------------------|----------------|
| Bedroom 5        | 4,479mm x 2,973mm | 14'8" x 9'9"   |
| Dressing/Storage | 4,479mm x 2,942mm | 14'8" x 9'8"   |
| Bathroom 2       |                   |                |

#### First Floor

| Bedroom 1       | 6,085mm x 2,913mm | 20'0" × 9'7"  |
|-----------------|-------------------|---------------|
| Dressing Room   | 3,671mm x 1,764mm | 12'1" x 5'9"  |
| Sitting Area    | 4,564mm x 2,743mm | 15'0" × 9'0"  |
| En-Suite        |                   |               |
| Bedroom 2       | 3,088mm x 3,001mm | 10'2" x 9'10" |
| Bedroom 3       | 4,494mm x 2,904mm | 14'9" x 9'6"  |
| Snug/Games Room | 7,328mm x 3,045mm | 24'0" x 9'11" |
| Bathroom 1      |                   |               |
|                 |                   |               |

#### **Ground Floor**

| Living Room    | 6,085mm x 4,454mm | 20'0" × 14'7" |
|----------------|-------------------|---------------|
| Family Room    | 6,085mm x 3,342mm | 20'0" × 11'0" |
| Kitchen/Dining | 7,200mm x 4,285mm | 23'7" × 14'1" |
| Utility        | 3,114mm x 2,481mm | 10'3" x 8'2"  |
| Cloakroom      |                   |               |

Plans are not to scale. All dimensions are approximate and should not be used for carpets, appliance spaces or furniture. Maximum dimensions are shown by arrows on plan. Lagan Homes has a policy of continuous improvement and individual features may vary from time to time. Please ask the Sales Adviser for details of specific plots.