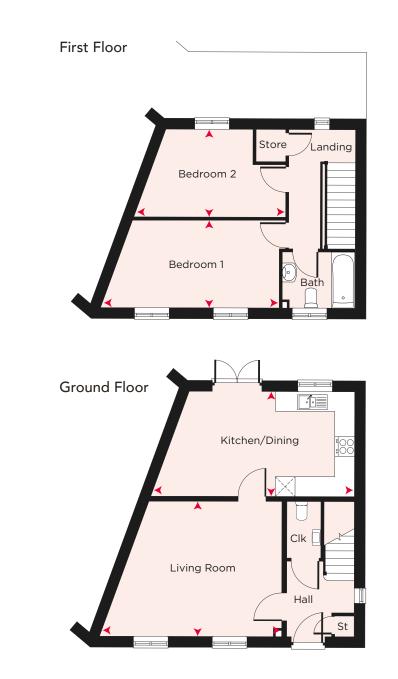

## the MINERVA

#### Plot 35

#### A 3 bedroom link-detached home

#### First Floor

| Bedroom 1 | 3,832mm x 3,101mm | 12'7" x 10'2" |
|-----------|-------------------|---------------|
| En-Suite  |                   |               |
| Bedroom 2 | 4,496mm x 2,535mm | 14'9" x 8'4"  |
| Bedroom 3 | 3,465mm x 2,757mm | 11'4" x 9'1"  |
| Study     | 2,467mm x 1,772mm | 8'1" x 5'10"  |
| Bathroom  |                   |               |

#### Ground Floor

| Living Room               | 5,385mm x 3,054mm | 17'8" x 10'0" |
|---------------------------|-------------------|---------------|
| Kitchen/Dining/<br>Family | 5,385mm x 4,404mm | 17'8" x 14'5" |
| Utility                   | 1,790mm x 1,475mm | 5'10" × 4'10" |
| Cloakroom                 |                   |               |

Plans are not to scale. All dimensions are approximate and should not be used for carpets, appliance spaces or furniture. Maximum dimensions are shown by arrows on plan. Lagan Homes has a policy of continuous improvement and individual features may vary from time to time. Please ask the Sales Adviser for details of specific plots.