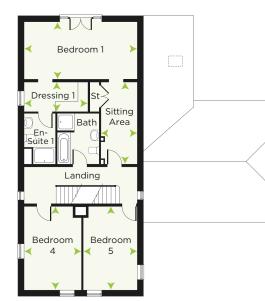

# the **CHAMBERLAIN**

## Plots 1, 6

## A 5 bedroom detached home

#### Second Floor

| Bedroom 4        | 4,822mm x 4,494mm | 15'10" x 14'9" |
|------------------|-------------------|----------------|
| Bedroom 5        | 4,481mm x 2,906mm | 14'8" x 9'6"   |
| Dressing/Storage | 4,479mm x 2,913mm | 14'8" × 9'7"   |
| Shower Room      |                   |                |
|                  |                   |                |