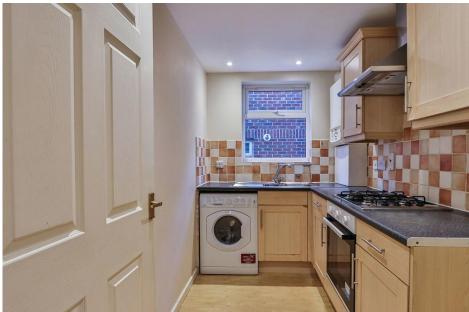

Offered with vacant possession, the property is ready to go and benefits from a spacious lounge/diner with door out on to the private south facing balcony. The separate fitted kitchen has over and under cupboard space, tiled splash back, Gas Hob, oven, and space for the washing machine.