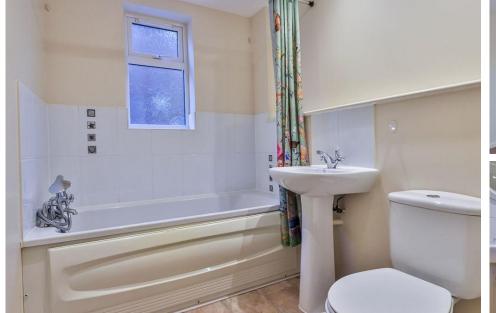

The family bathroom is a good size and benefits from a full size bathtub, white hand was basin, white W/C and white bathtub. There is a tiled surround to the bath and vinyl floor. The property boasts two