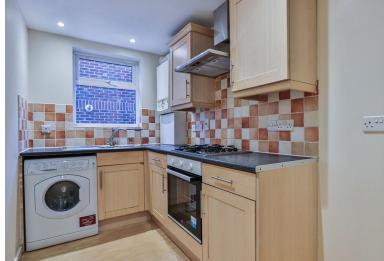

Offered with vacant possession, the property is ready to go and benefits from a spacious lounge/diner with door out on to the private south facing balcony. The separate fitted kitchen has over and under cupboard space, tiled splash back, Gas Hob, oven, and space for the washing machine.