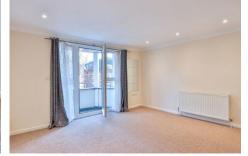

Offered with vacant possession, the property is ready to go and benefits from a spacious lounge/diner with door out on to the private south facing balcony. The separate fitted kitchen has over and under cupboard space, tiled splash back, Gas Hob, oven, and space for the washing machine.