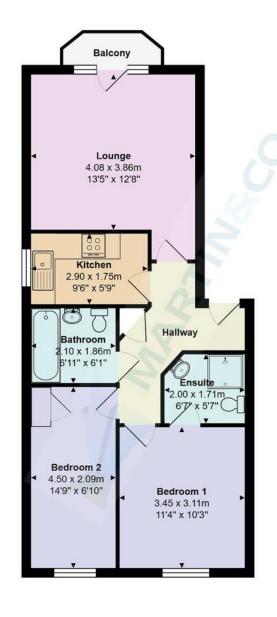

## **Property Location** Boscombe

Total Area: 58.1 m<sup>2</sup> ... 625 ft<sup>2</sup> (excluding balcony)

All measurements are approximate and for display purposes only

Accuracy: References to the Tenure of a Property are based on information supplied by the Seller. The Agent has not had sight of the title documents. A Buyer is advised to obtain verification from their Solicitor. Items shown in photographs including but not limited to carpets, fixtures and fittings are not included unless specifically mentioned within the sales particulars. They may however be available by separate negotiation. Buyers must check the availability of any property and make an appointment to view before embarking on any journey to see a property. No person in the employment of the agent has any authority to make any representation about the property, and accordingly any information given is entirely without responsibility on the part of the agents, sellers(s) or lessors(s). Any property particulars are not an offer or contract, nor form part of one. Sonic / laser Tape: Measurements taken using a sonic / laser tape measure may be subject to a small margin of error. All Measurements: All Measurements are Approximate. Services Not tested: The Agent has not tested any apparatus, equipment, fixtures and fittings or services and so cannot verify that they are in working order or fit for the purpose. A Buyer is advised to obtain verification from their Solicitor or Surveyor.

## Florence Road, Bournemouth

Asking Price Of £210,000

First Floor Apartment

2 Double Bedrooms

2 Bathrooms

Lounge With Balcony

Off Street Parking

Close To The Beach

Offered with vacant possession, the property is ready to go and benefits from a spacious lounge/diner with door out on to the private south facing balcony. The separate fitted kitchen has over and under cupboard space, tiled splash back, Gas Hob, oven, and space for the washing machine.

The family bathroom is a good size and benefits from a full size bathtub, white hand was basin, white W/C and white bathtub. There is a tiled surround to the bath and vinyl floor. The property boasts two

double bedrooms with the master bedroom benefiting from an Ensuite shower room to the master bedroom. The En-suite has a free standing shower unit, white W/C, white hand wash basin and vinyl floor.

Boscombe, a vibrant suburb of Bournemouth, is ideally located between Bournemouth Town Centre and Southbourne, offering a mix of independent shops and popular retail chains. The awardwinning sandy beaches, iconic pier, promenade, and beautifully landscaped Chine Gardens have all benefited from significant investment. The area boasts a lively seafront scene with restaurants, a surf school, and trendy bars and bistros.