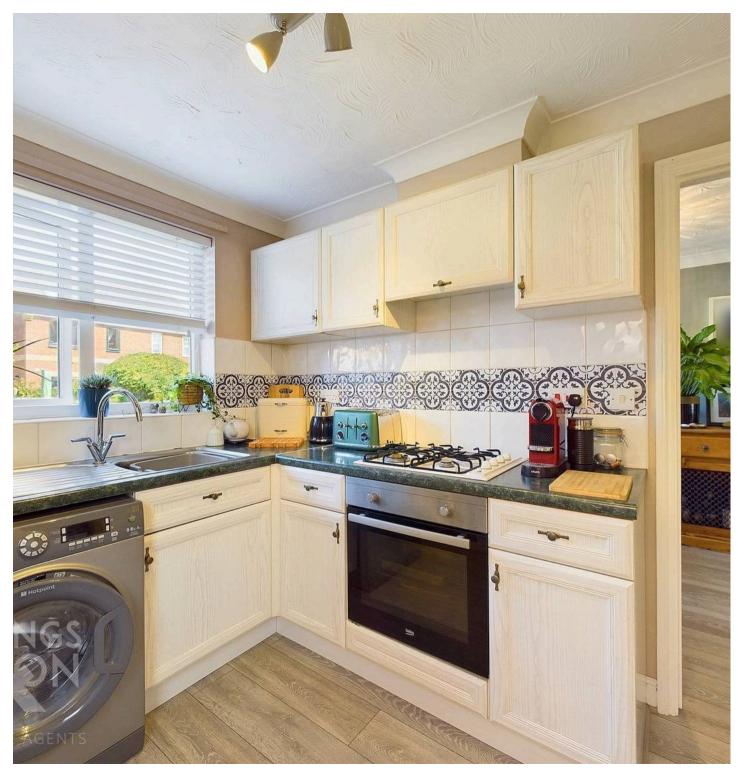

Having access into the kitchen which offers continued wood effect flooring and benefits from a range of fitted base and wall units with work surfaces over, wall mounted central heating boiler, built in oven and hob with extractor over and space for white goods. There is also an under stairs cupboard and a double glazed door leading out to the rear of the property. Heading upstairs, the carpeted landing leads to three bedrooms. The main bedroom includes built in double wardrobes and an en-suite with a shower, tiled splash backs and vanity sink unit. The family bathroom is a great size offering a three piece suite with a shower head over the bath completed with tiled splash backs and flooring. FIND US Postcode : NR7 0QR What3Words : ///dated.nerve.tens