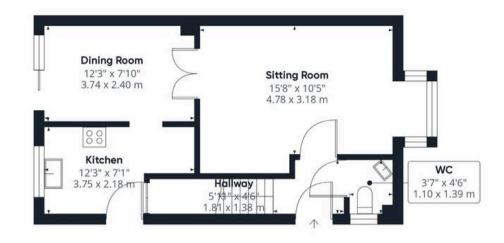

#### Approximate total area<sup>®</sup>

824.73 ft<sup>2</sup> 76.62 m<sup>2</sup>

(1) Excluding balconies and terraces

While every attempt has been made to ensure accuracy, all measurements are approximate, not to scale. This floor plan is for illustrative purposes only.

Calculations are based on RICS IPMS 3C

standard. GIRAFFE**360** 

Floor 1