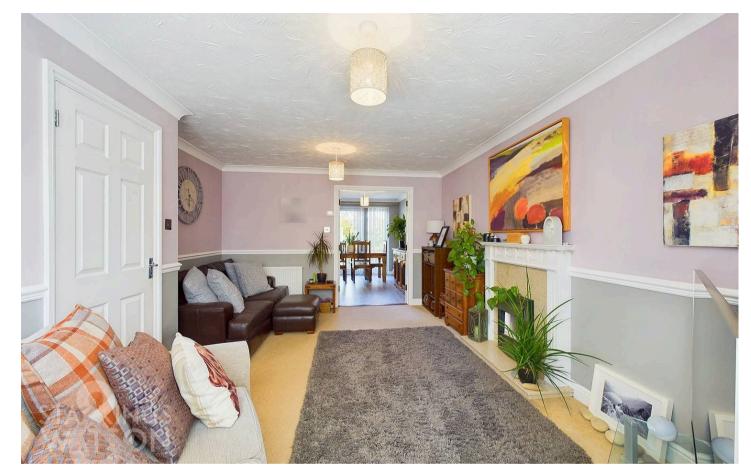

#### THE GRAND TOUR

Upon entering through the double glazed door you will find yourself in the entrance hall that benefits from wood effect flooring underfoot and a cloakroom which has a fitted WC and vanity sink unit. Heading through to the sitting room you will find a bay window offering a view to the front of the property along with fitted carpet and a feature fireplace along with double doors giving access to the dining room that has wood effect flooring underfoot and sliding patio doors to the rear of the property.