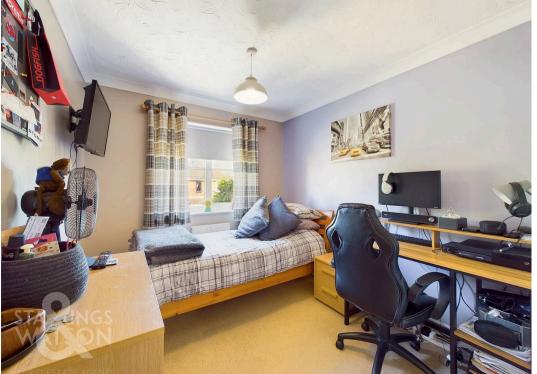

Having access into the kitchen which offers continued wood effect flooring and benefits from a range of fitted base and wall units with work surfaces over, wall mounted central heating boiler, built in oven and hob with extractor over and space for white goods. There is also an under stairs cupboard and a double glazed door leading out to the rear of the property. Heading upstairs, the carpeted landing leads to three bedrooms. The main bedroom includes built in double wardrobes and an en-suite with a shower, tiled splash backs and vanity sink unit. The family bathroom is a great size offering a three piece suite with a shower head over the bath completed with tiled splash backs and flooring. FIND US Postcode : NR7 0QR What3Words : ///dated.nerve.tens