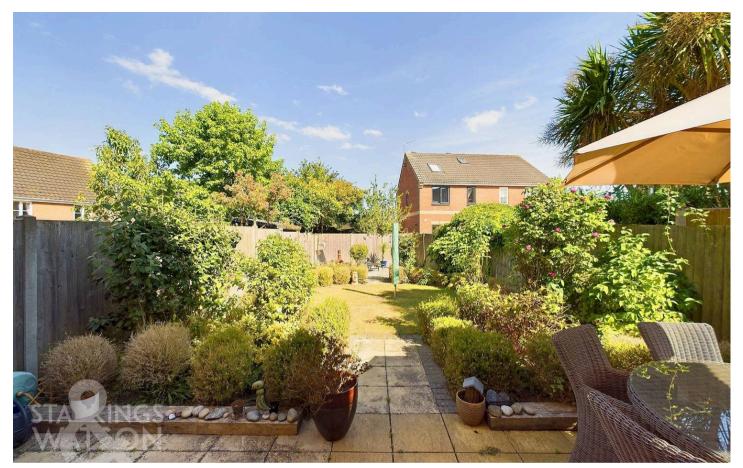

#### THE GREAT OUTDOORS

The rear garden has a large paved patio area which leads to a lawned area with borders of attractive mature shrubs and bushes. This leads to a further stoned area at the bottom of the garden with railway sleeper borders creating the ideal space to relax and enjoy the garden on offer. The garden is enclosed by fencing and a shingled pathway leads to the rear side access door to the garage.