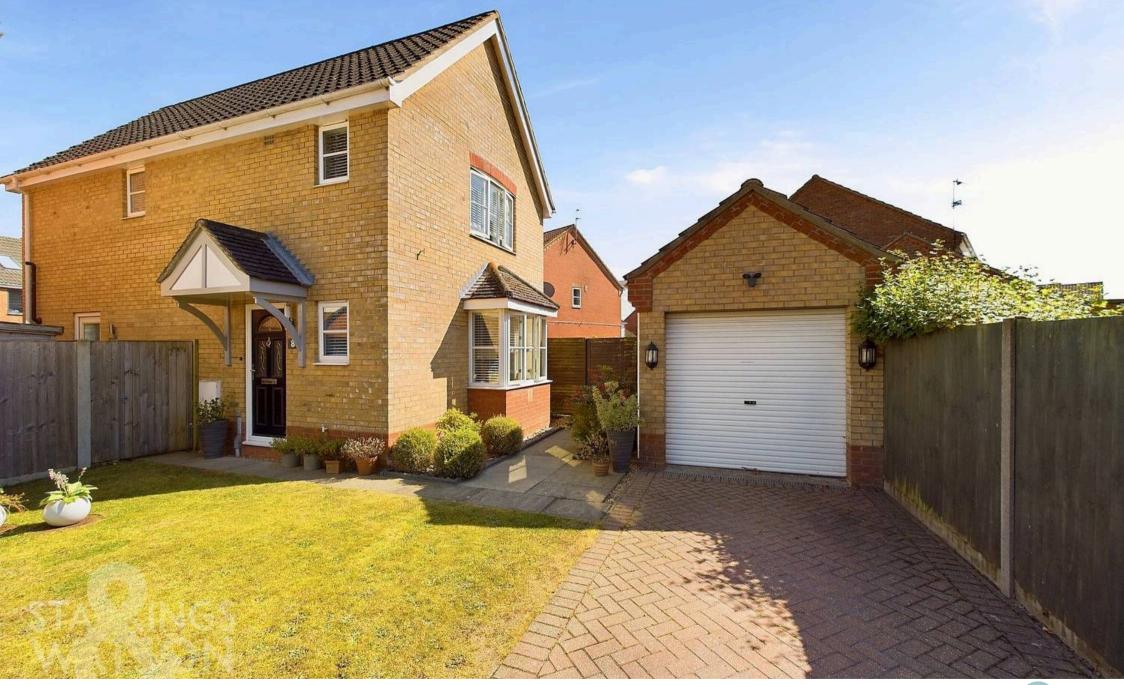

### Norwich

This THREE BEDROOM DETACHED HOUSE is set in the very popular suburb of Dussindale centred on FAMILY LIVING, a SITTING ROOM can be found, along with a separate dining room and a generous kitchen leading to the rear garden. Boasting TWO DOUBLE BEDROOMS and a single bedroom on the first floor, all of which have use of the family bathroom, whilst the MAIN BEDROOM offers an EN-SUITE SHOWER ROOM. The rear garden offers GREAT PRIVACY, including a patio area creating the ideal space for entertaining friends and family. There is also rear access to the single garage along with a gate leading to the front of the property.

#### SETTING THE SCENE

The property sits proudly in a private drive of this popular development with a brick weave driveway to the front and a single garage, whilst the also benefiting from mature shrubs and access to the rear garden through a side gate.