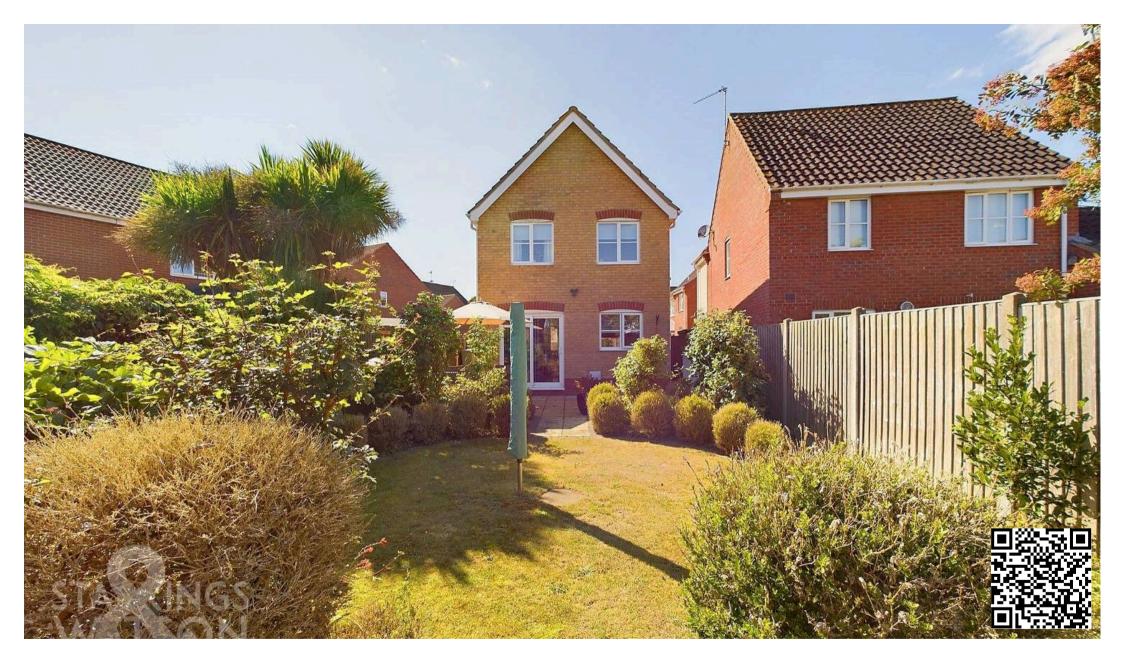

#### THE GREAT OUTDOORS

The rear garden has a large paved patio area which leads to a lawned area with borders of attractive mature shrubs and bushes. This leads to a further stoned area at the bottom of the garden with railway sleeper borders creating the ideal space to relax and enjoy the garden on offer. The garden is enclosed by fencing and a shingled pathway leads to the rear side access door to the garage.