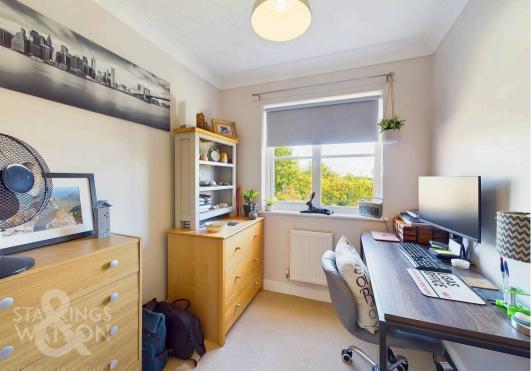

Having access into the kitchen which offers continued wood effect flooring and benefits from a range of fitted base and wall units with work surfaces over, wall mounted central heating boiler, built in oven and hob with extractor over and space for white goods. There is also an under stairs cupboard and a double glazed door leading out to the rear of the property. Heading upstairs, the carpeted landing leads to three bedrooms. The main bedroom includes built in double wardrobes and an en-suite with a shower, tiled splash backs and vanity sink unit. The family bathroom is a great size offering a three piece suite with a shower head over the bath completed with tiled splash backs and flooring. FIND US Postcode : NR7 0QR What3Words : ///dated.nerve.tens