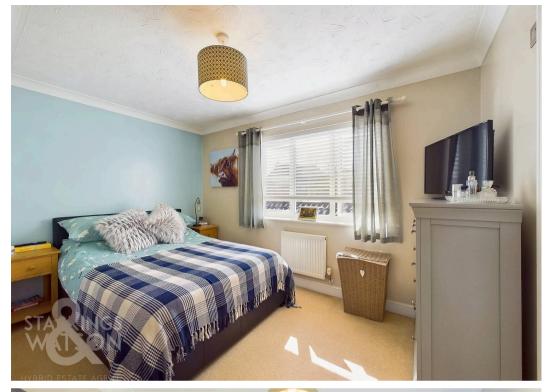

Having access into the kitchen which offers continued wood effect flooring and benefits from a range of fitted base and wall units with work surfaces over, wall mounted central heating boiler, built in oven and hob with extractor over and space for white goods. There is also an under stairs cupboard and a double glazed door leading out to the rear of the property. Heading upstairs, the carpeted landing leads to three bedrooms. The main bedroom includes built in double wardrobes and an en-suite with a shower, tiled splash backs and vanity sink unit. The family bathroom is a great size offering a three piece suite with a shower head over the bath completed with tiled splash backs and flooring. FIND US Postcode : NR7 0QR What3Words : ///dated.nerve.tens