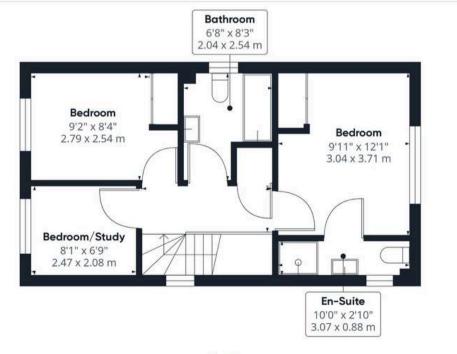

Having access into the kitchen which offers continued wood effect flooring and benefits from a range of fitted base and wall units with work surfaces over, wall mounted central heating boiler, built in oven and hob with extractor over and space for white goods. There is also an under stairs cupboard and a double glazed door leading out to the rear of the property. Heading upstairs, the carpeted landing leads to three bedrooms. The main bedroom includes built in double wardrobes and an en-suite with a shower, tiled splash backs and vanity sink unit. The family bathroom is a great size offering a three piece suite with a shower head over the bath completed with tiled splash backs and flooring. FIND US Postcode : NR7 0QR What3Words : ///dated.nerve.tens

#### Approximate total area<sup>®</sup>

824.73 ft<sup>2</sup> 76.62 m<sup>2</sup>

(1) Excluding balconies and terraces

While every attempt has been made to ensure accuracy, all measurements are approximate, not to scale. This floor plan is for illustrative purposes only.

Calculations are based on RICS IPMS 3C

standard. GIRAFFE**360** 

Floor 1