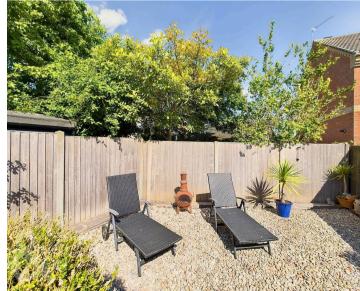

#### THE GREAT OUTDOORS

The rear garden has a large paved patio area which leads to a lawned area with borders of attractive mature shrubs and bushes. This leads to a further stoned area at the bottom of the garden with railway sleeper borders creating the ideal space to relax and enjoy the garden on offer. The garden is enclosed by fencing and a shingled pathway leads to the rear side access door to the garage.