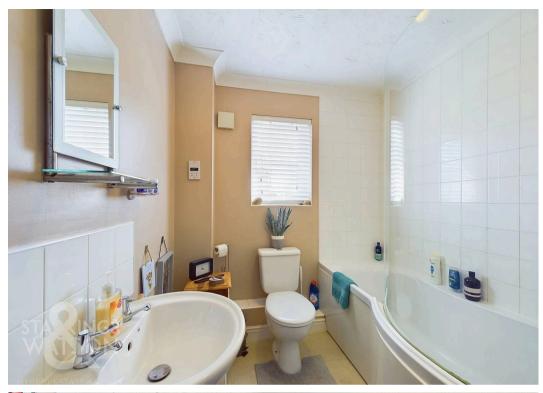

Having access into the kitchen which offers continued wood effect flooring and benefits from a range of fitted base and wall units with work surfaces over, wall mounted central heating boiler, built in oven and hob with extractor over and space for white goods. There is also an under stairs cupboard and a double glazed door leading out to the rear of the property. Heading upstairs, the carpeted landing leads to three bedrooms. The main bedroom includes built in double wardrobes and an en-suite with a shower, tiled splash backs and vanity sink unit. The family bathroom is a great size offering a three piece suite with a shower head over the bath completed with tiled splash backs and flooring. FIND US Postcode : NR7 0QR What3Words : ///dated.nerve.tens