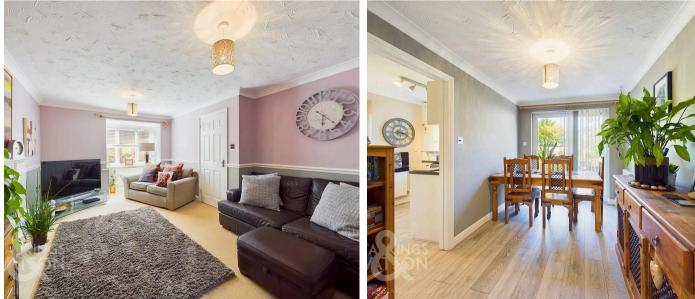

#### THE GRAND TOUR

Upon entering through the double glazed door you will find yourself in the entrance hall that benefits from wood effect flooring underfoot and a cloakroom which has a fitted WC and vanity sink unit. Heading through to the sitting room you will find a bay window offering a view to the front of the property along with fitted carpet and a feature fireplace along with double doors giving access to the dining room that has wood effect flooring underfoot and sliding patio doors to the rear of the property.