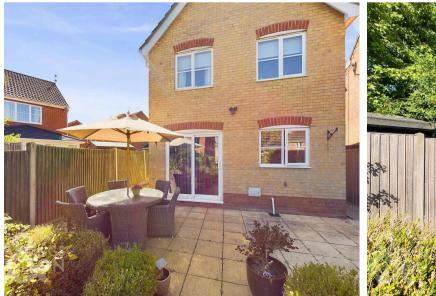

#### SETTING THE SCENE

The property sits proudly in a private drive of this popular development with a brick weave driveway to the front and a single garage, whilst the also benefiting from mature shrubs and access to the rear garden through a side gate.

#### THE GRAND TOUR

Upon entering through the double glazed door you will find yourself in the entrance hall that benefits from wood effect flooring underfoot and a cloakroom which has a fitted WC and vanity sink unit. Heading through to the sitting room you will find a bay window offering a view to the front of the property along with fitted carpet and a feature fireplace along with double doors giving access to the dining room that has wood effect flooring underfoot and sliding patio doors to the rear of the property.