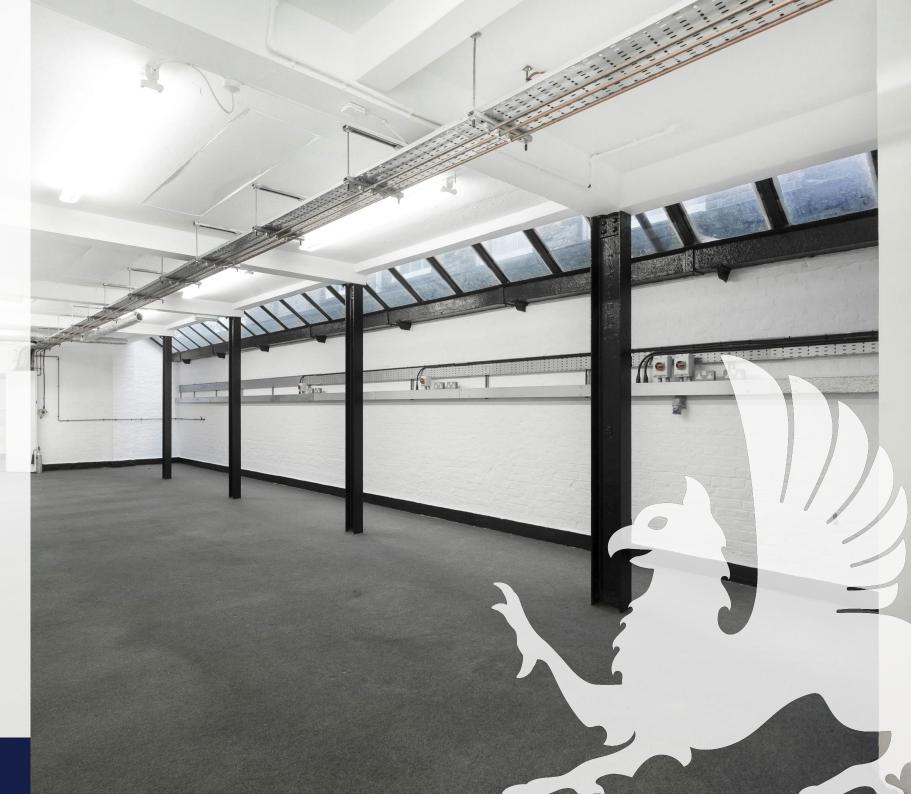

## **Description**

Self-contained commercial space for rent in Shoreditch. This ground floor unit has been refurbished to a high standard offers direct street access with double door loading, plenty of room for storage, office and studio space. The unit benefits from professional grade refrigeration that were left by the previous occupier. The unit also benefits from extraction.

# **Key points**

- Double door loading direct from Scawfell Street
- Painted concrete floors
- Previously occupied by commercial kitchen with professional grade refridgeration
- Crittal windows
- Skylights providing excellent natural light
- Would suit multiple uses from office, studio, workshop, dark kitchens and more