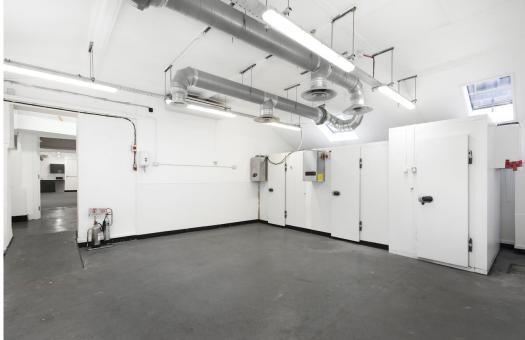

## **Description**

Self-contained commercial space for rent in Shoreditch. This ground floor unit has been refurbished to a high standard offers direct street access with double door loading, plenty of room for storage, office and studio space. The unit benefits from professional grade refrigeration that were left by the previous occupier. The unit also benefits from extraction.

# **Key points**

- Double door loading direct from Scawfell Street
- Painted concrete floors
- Previously occupied by commercial kitchen with professional grade refridgeration
- Crittal windows
- Skylights providing excellent natural light
- Would suit multiple uses from office, studio, workshop, dark kitchens and more