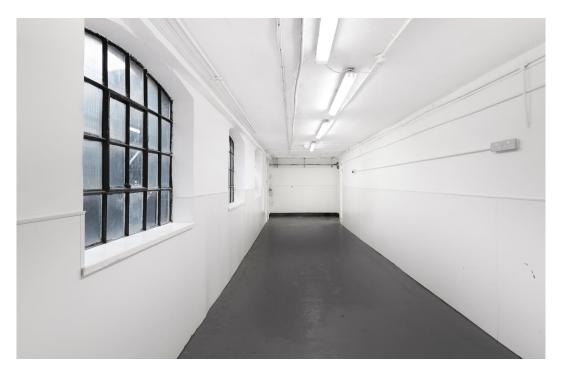

## **Description**

Self-contained commercial space for rent in Shoreditch. This ground floor unit has been refurbished to a high standard offers direct street access with double door loading, plenty of room for storage, office and studio space. The unit benefits from professional grade refrigeration that were left by the previous occupier. The unit also benefits from extraction.

# **Key points**

- Double door loading direct from Scawfell Street
- Painted concrete floors
- Previously occupied by commercial kitchen with professional grade refridgeration
- Crittal windows
- Skylights providing excellent natural light
- Would suit multiple uses from office, studio, workshop, dark kitchens and more