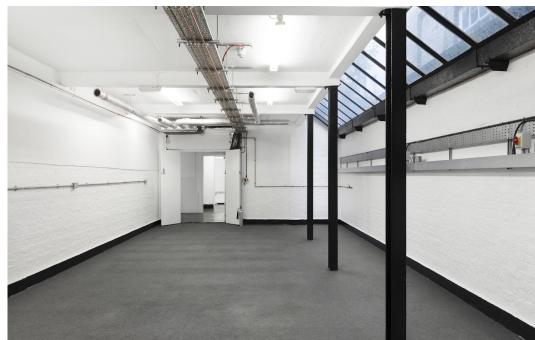

## **Description**

Self-contained commercial space for rent in Shoreditch. This ground floor unit has been refurbished to a high standard offers direct street access with double door loading, plenty of room for storage, office and studio space. The unit benefits from professional grade refrigeration that were left by the previous occupier. The unit also benefits from extraction.

# **Key points**

- Double door loading direct from Scawfell Street
- Painted concrete floors
- Previously occupied by commercial kitchen with professional grade refridgeration
- Crittal windows
- Skylights providing excellent natural light
- Would suit multiple uses from office, studio, workshop, dark kitchens and more