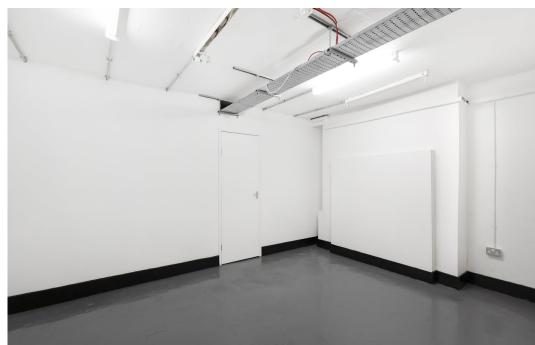

## **Description**

Self-contained commercial space for rent in Shoreditch. This ground floor unit has been refurbished to a high standard offers direct street access with double door loading, plenty of room for storage, office and studio space. The unit benefits from professional grade refrigeration that were left by the previous occupier. The unit also benefits from extraction.

# **Key points**

- Double door loading direct from Scawfell Street
- Painted concrete floors
- Previously occupied by commercial kitchen with professional grade refridgeration
- Crittal windows
- Skylights providing excellent natural light
- Would suit multiple uses from office, studio, workshop, dark kitchens and more