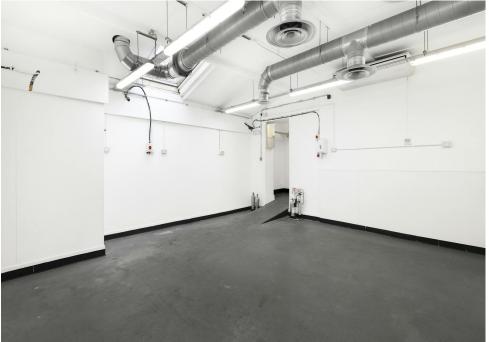

## **Description**

Self-contained commercial space for rent in Shoreditch. This ground floor unit has been refurbished to a high standard offers direct street access with double door loading, plenty of room for storage, office and studio space. The unit benefits from professional grade refrigeration that were left by the previous occupier. The unit also benefits from extraction.

# **Key points**

- Double door loading direct from Scawfell Street
- Painted concrete floors
- Previously occupied by commercial kitchen with professional grade refridgeration
- Crittal windows
- Skylights providing excellent natural light
- Would suit multiple uses from office, studio, workshop, dark kitchens and more