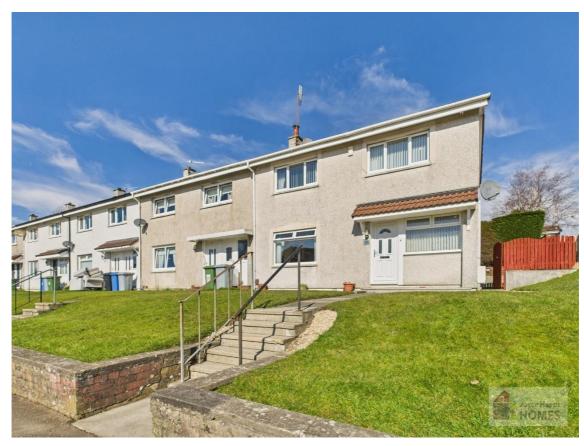

# Vancouver Drive, Westwood, East Kilbride, G75 8LG

Joyce Heeps Homes are delighted to market this extended 3 bed end-terraced villa which is maintained to a very high standard with many features listed. It is close to primary and secondary schools, sports and recreational facilities, and within easy reach of the Town Centre, Village, Retails parks and regular bus and rail services.

#### **Description**

This very well maintained, extended end terraced villa is in an area popular with families.

The front garden is laid to lawn with a loose chip border and gate to the side leading to the private rear garden. The rear garden is laid mainly to lawn, there are slab patio areas, mature plants and shrubs and is surrounded by timber perimeter fencing.