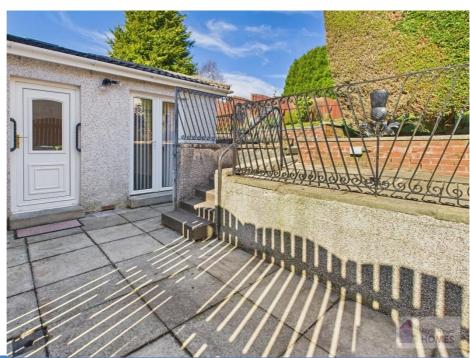

The front garden is laid to lawn with a loose chip border and gate to the side leading to the private rear garden. The rear garden is laid mainly to lawn, there are slab patio areas, mature plants and shrubs and is surrounded by timber perimeter fencing.