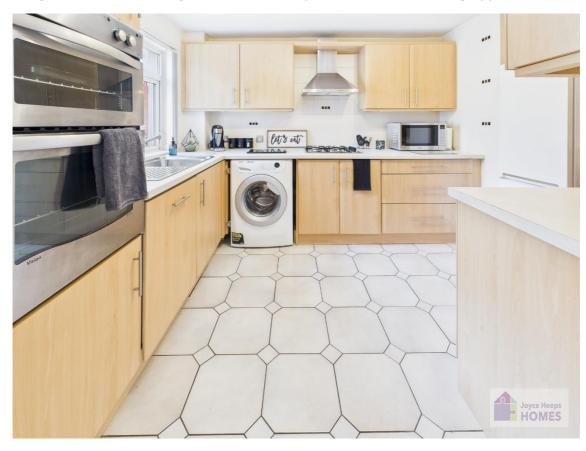

### **East Kilbride's Local Estate Agent**

E.K. Business Park 14 Stroud Road East Kilbride G75 0YA

The kitchen has beech effect cabinets, contrasting worksurface, and includes the integrated double oven, gas hob, and has space for all freestanding appliances.