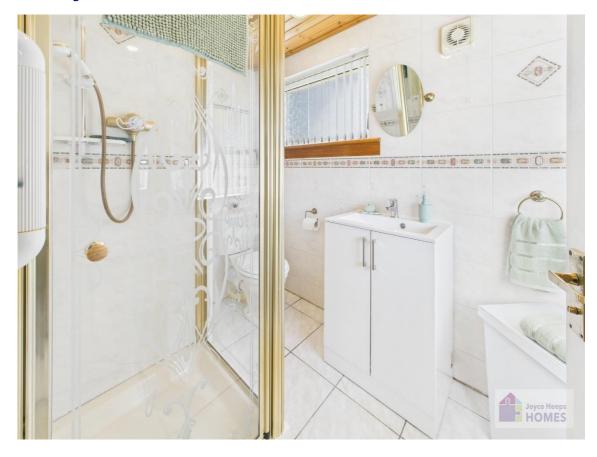

E.K. Business Park 14 Stroud Road East Kilbride G75 0YA

The shower room has a shower enclosure with thermostatic shower, vanity storage and tiling to the walls and floor.

E.K. Business Park 14 Stroud Road East Kilbride G75 0YA

## **East Kilbride's Local Estate Agent**

E.K. Business Park 14 Stroud Road East Kilbride G75 0YA

The family bathroom has a thermostatic shower over the bath and glass screen and has tiling to the walls and floor.