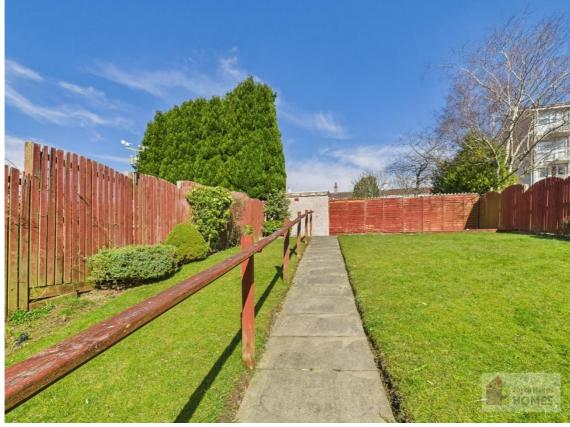

The front garden is laid to lawn with a loose chip border and gate to the side leading to the private rear garden. The rear garden is laid mainly to lawn, there are slab patio areas, mature plants and shrubs and is surrounded by timber perimeter fencing.