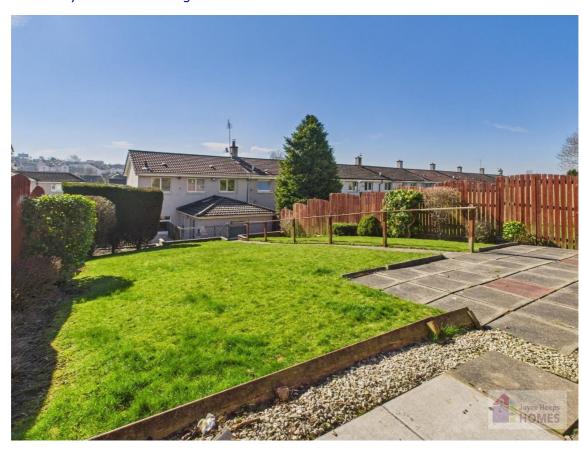

The front garden is laid to lawn with a loose chip border and gate to the side leading to the private rear garden. The rear garden is laid mainly to lawn, there are slab patio areas, mature plants and shrubs and is surrounded by timber perimeter fencing.