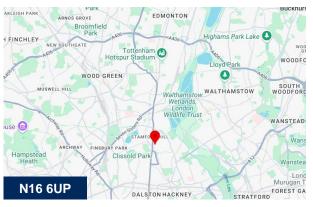

60A Windus Mews London, N16 6UP

# Location

The premises are situated on the East side of Windus Mews close to the junctions of Windus Road and Stamford Hill (A10). The premises is within a mixed

Residential/Commercial area being a few minutes walk of the main shopping area of Stamford Hill. Transport facilities are good, with Stoke Newington (Overground) Station within a few minutes walk, and serves London Liverpool Street (Underground & Overground) Stations providing easy access to the City of London. Numerous bus routes also serve the area.