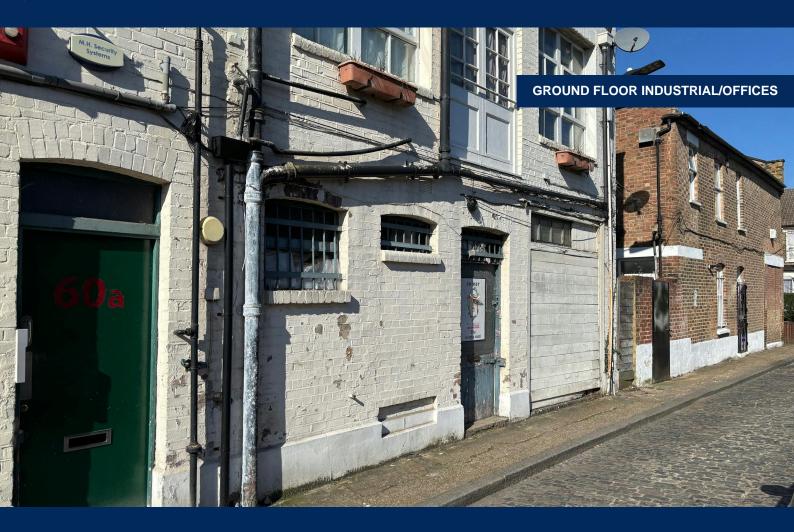

# Location

The premises are situated on the East side of Windus Mews close to the junctions of Windus Road and Stamford Hill (A10). The premises is within a mixed

Residential/Commercial area being a few minutes walk of the main shopping area of Stamford Hill. Transport facilities are good, with Stoke Newington (Overground) Station within a few minutes walk, and serves London Liverpool Street (Underground & Overground) Stations providing easy access to the City of London. Numerous bus routes also serve the area.

# Description

Comprises the ground floor Industrial/Office premises arranged in mainly clear space with two private office areas. The premises are to be refurbished by the Landlords, details of which are available upon request.