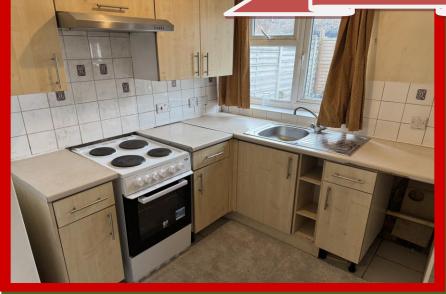

Fully fitted kitchen with electric cooker/oven, fridge/freezer, and washing machine.

Modern shower room with electric shower/cubicle, hand wash basin, and push button WC.

The flat is fully furnished and available for immediate occupancy, without bills

### **AVAILABLE NOW!**

- Separate bedroom
- Modern kitchen
- **Modern Bathroom**
- **Electric heating**
- **Double glazed windows**
- Laminated flooring throughout

Croydon Branch: Crown Lets 4u, 292 London Road, Croydon, Surrey, CR0 2TG