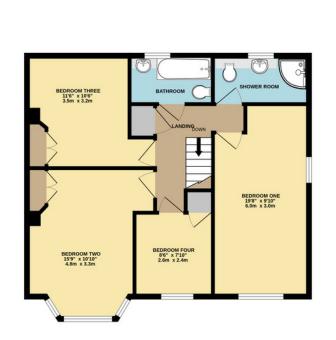

Whilst the first floor offers, a landing, three double bedrooms, a generous single bedroom, shower room and bathroom.

Outside are landscaped gardens, with timber cabin, hot tub and wooded back drop.

## **Contact Details**

48 Ebrington Street Plymouth Devon PL4 9AD

www.athomelettings.com info@athomeproperty.co.uk 01752 777070

1ST FLOOR 724 sq.ft. (67.3 sq.m.) approx.

Agents Note: Whilst every care has been taken to prepare these sales particulars, they are for guidance purposes only. All measurements are approximate are for general guidance purposes only and whilst every care has been taken to ensure their accuracy, they should not be relied upon and potential buyers are advised to recheck the measurements