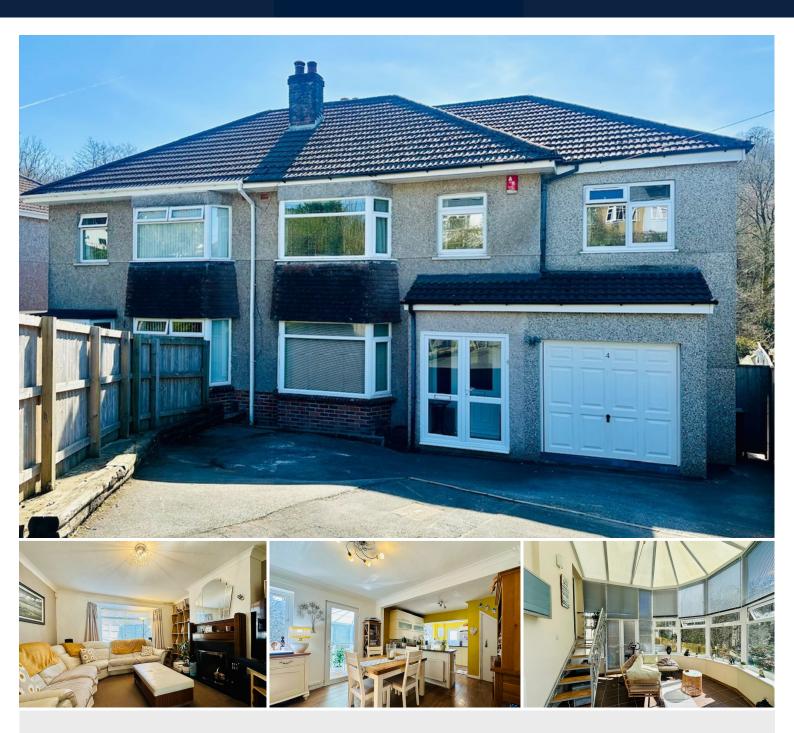

## 4 Foxwood Gardens | Tamerton Foliot Road | PL6 5ET

A well presented and extended semi-detached house backing onto woodlands. This spacious four-bedroom family home benefits from Upvc double glazing, gas central heating system, off road parking for a number of cars and enjoying a Southerly rear garden. Accommodation comprises; porch, entrance hall, lounge, dining room large kitchen, conservatory, utility room and downstairs cloakroom.

Whilst the first floor offers, a landing, three double bedrooms, a generous single bedroom, shower room and bathroom.

Outside are landscaped gardens, with timber cabin, hot tub and wooded back drop.

## Guide £400,000-£425,000

- Extended Semi-Detached
  House
- Four Bedrooms
- Lounge
- Dining Room
- Conservatory
- Timber Cabin
- Off Road Parking

GROUND FLOOR 917 sq.ft. (85.2 sq.m.) approx.

CONSERVATORY LOBING ROOM 15'' X 13'' JOINING ROOM 15'' X 10'' JOINING ROOM 15'' X 13'' max HTCHEN JOINING ROOM JOINING R