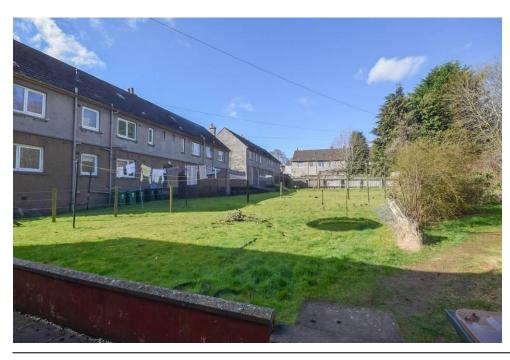

There are private garden grounds to front and shared communal drying green area to the rear.

All windows are double glazed and there is gas central heating.