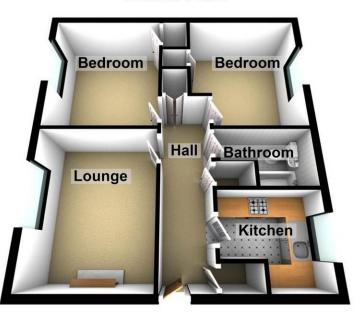

o residential sales market.

The property would suit a host of buyers with its spacious accommodation comprising: Entrance Hall that gives access to all accommodation on offer, spacious lounge that can fit a variety of free standing furniture, kitchen/diner, 2 double bedrooms with built in storage and a bathroom.

There are private garden grounds to front and shared communal drying green area to the rear.

All windows are double glazed and there is gas central heating.





# Key property features

- 2 double bedrooms
- ✓ Walk in condition
- **У** Ideal buy to let
- ✓ Ideal for first time buyers
- **♥** Great storage
- **♥** Ground floor apartment
- Popular residential area
- **♥** Close to local amenities
- **У** Secure door entry system
- **⋖** GCH























# Floorplans







## Property Room sizes

### **ENTRANCE HALL**

### LOUNGE

17' 2" x 10' 9" (5.23m x 3.28m)

### KITCHEN

9'6" x 9' 4" (2.9m x 2.84m)

### **BEDROOM**

14' 1" x 10' 2" (4.29m x 3.1m)

### **BEDROOM**

12' x 8' 5" (3.66m x 2.57m)

### **BATHROOM**

9'6"x6'(2.9m x 1.83m)

PLEASE NOTE: These particulars whilst believed to be accurate are set out as a general outline only for guidance and do not constitute any part of an offer or contract intending, purchasers should not rely on them as statements or representations of fact, but must satisfy themselves by inspection or otherwise as to their accuracy. No person in this firm's employment has the authority to make or give representation or warranty in respect of the property. All roomsizes are approximate and for general guidance only. They ca