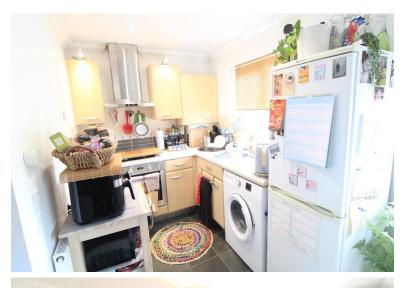

#### **KITCHEN**

6' 53" x 6' 64" (3.18m x 3.45m) UPVC double glazed window to the rear, eye level and base units with over worktops, inset stainless steel sink, extractor fan, integrated oven/hob, washing machine, fridge/freezer, 1 x radiator, tiled flooring.