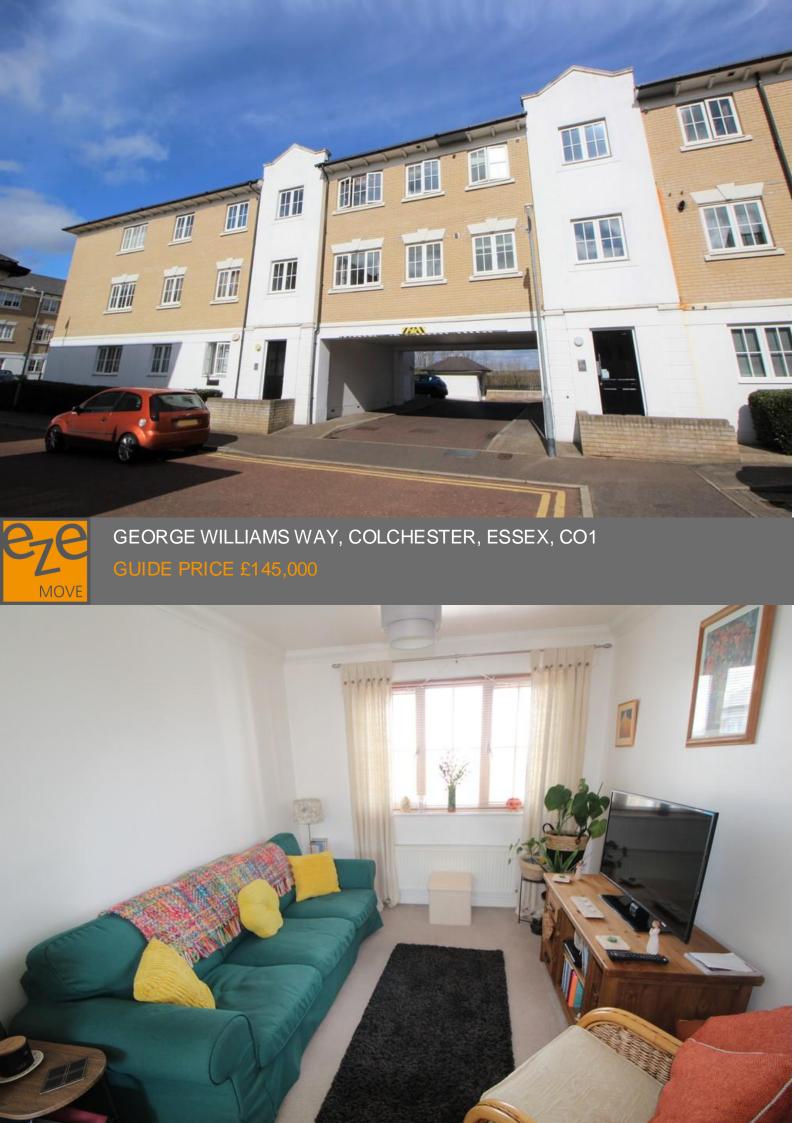

IDEAL INVESTMENT POPERTY - We are delighted to offer this well presented; one-bedroom top floor apartment located within walking distance to Colchester City Centre. This property comprises of a lounge/diner, double bedroom, bathroom and kitchen with appliances. Further benefitting from gas central heating and permit parking for one vehicle. An early viewing is advised to appreciate the accommodation to offer.

### LOUNGE/DINER

20' 56" x 9' 12" (7.52m x 3.05m) UPVC double glazed window to the front and rear, 2 x radiators, fitted carpet.

# PARKING

Permit parking for one vehicle.

102 years remaining on the lease.

EPC Rating - C

Service Charge - £614.86 per annum

Ground Rent - £150.00 per annum

95 Crouch Street, Colchester, Essex, CO3 3EZ www.ezemoveezelet.co.uk 01206 564 700 info@ezemove.co.uk Agents Note: Whilst every care has been taken to prepare these particulars, they are for guidance purposes only. All measurements are approximate are for general guidance purposes only and whilst every care has been taken to ensure their accuracy, they should not be relied upon and potential buyers/tenants are advised to recheck the measurements