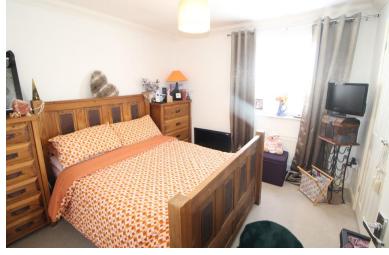

### **BEDROOM ONE**

10' 17" x 9' 88" (3.48m x 4.98m) UPVC double glazed window to the front, double built in wardrobe, 1 x radiator, fitted carpet.