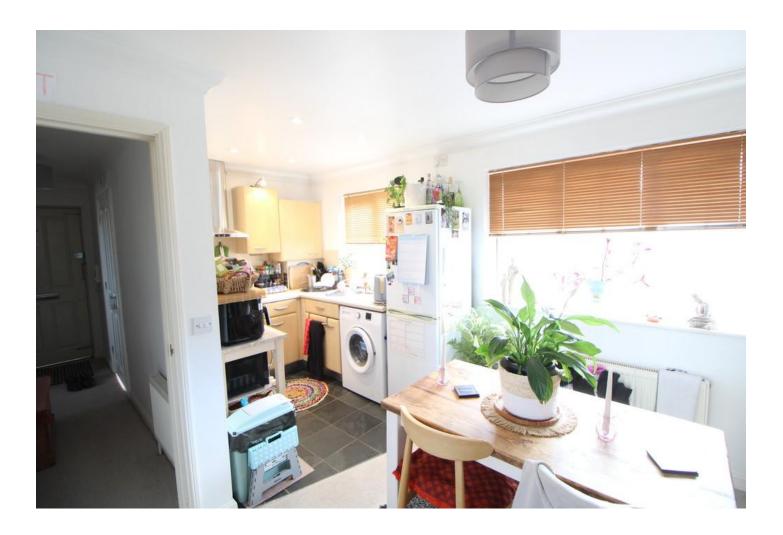

#### **KITCHEN**

6' 53" x 6' 64" (3.18m x 3.45m) UPVC double glazed window to the rear, eye level and base units with over worktops, inset stainless steel sink, extractor fan, integrated oven/hob, washing machine, fridge/freezer, 1 x radiator, tiled flooring.