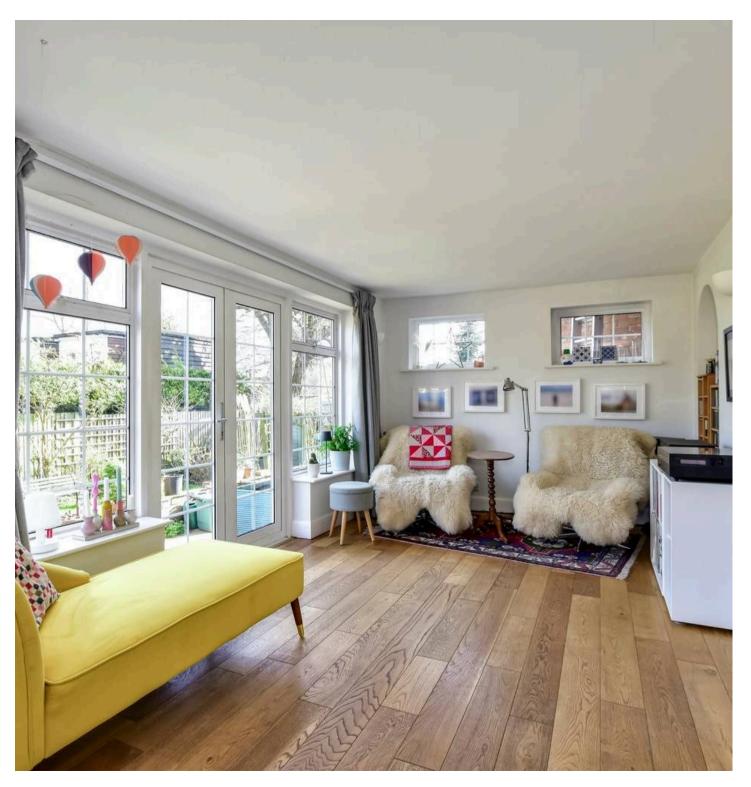

The internal accommodation comprises entrance hall, downstairs WC, living room, kitchen/breakfast room which then leads through to a generous and open plan family area with two sets of double doors out to the rear garden. To the first floor there are four well proportioned bedrooms and a well appointed four piece family bathroom.