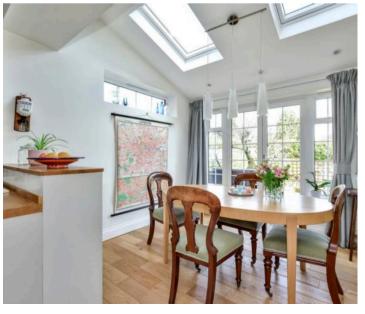

The internal accommodation comprises entrance hall, downstairs WC, living room, kitchen/breakfast room which then leads through to a generous and open plan family area with two sets of double doors out to the rear garden. To the first floor there are four well proportioned bedrooms and a well appointed four piece family bathroom.