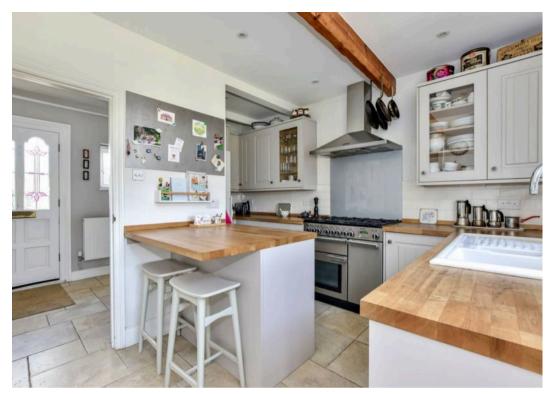

The internal accommodation comprises entrance hall, downstairs WC, living room, kitchen/breakfast room which then leads through to a generous and open plan family area with two sets of double doors out to the rear garden. To the first floor there are four well proportioned bedrooms and a well appointed four piece family bathroom.