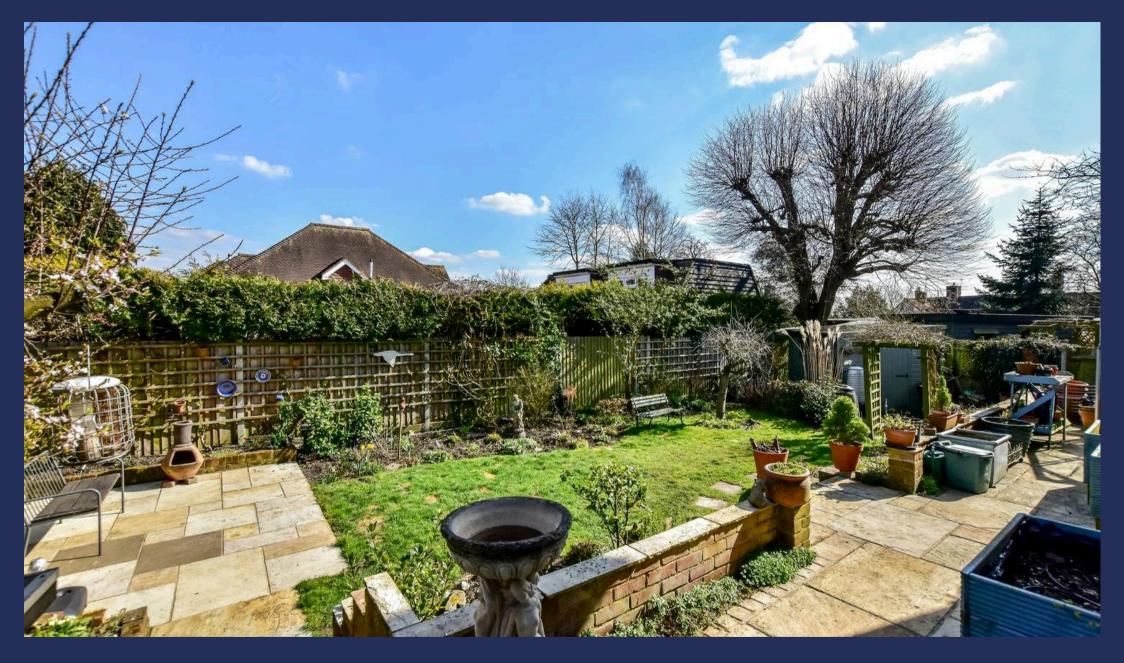

Externally, the property excels with parking to the front on the driveway, and to the rear, the garden is an undoubted feature of this property. Due to the configuration, the garden is wider than expected and boasts a raised paved patio seating area with steps down to the remainder of the garden which is predominantly laid to lawn but also houses multiple additional seating areas and a range of mature herbaceous borders.