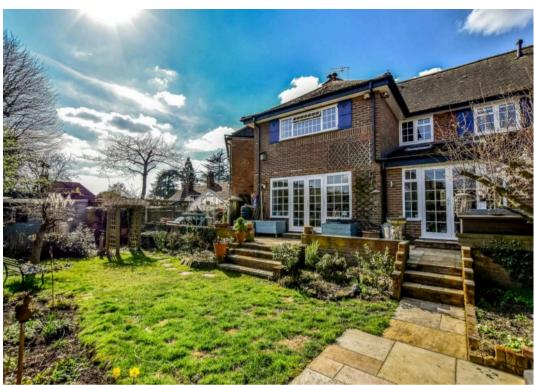

Externally, the property excels with parking to the front on the driveway, and to the rear, the garden is an undoubted feature of this property. Due to the configuration, the garden is wider than expected and boasts a raised paved patio seating area with steps down to the remainder of the garden which is predominantly laid to lawn but also houses multiple additional seating areas and a range of mature herbaceous borders.