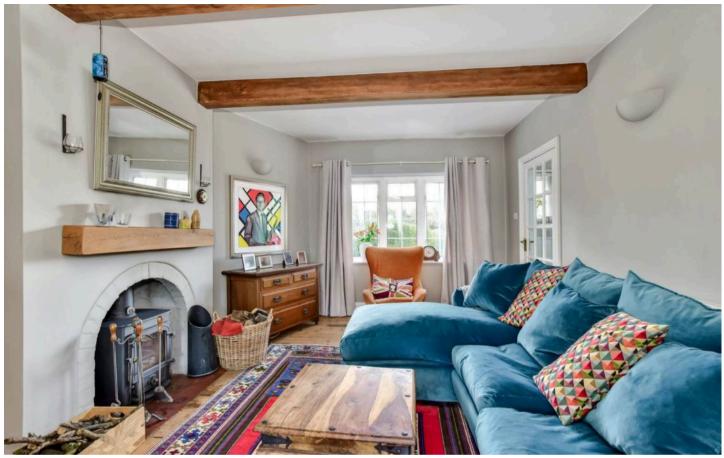

The internal accommodation comprises entrance hall, downstairs WC, living room, kitchen/breakfast room which then leads through to a generous and open plan family area with two sets of double doors out to the rear garden. To the first floor there are four well proportioned bedrooms and a well appointed four piece family bathroom.