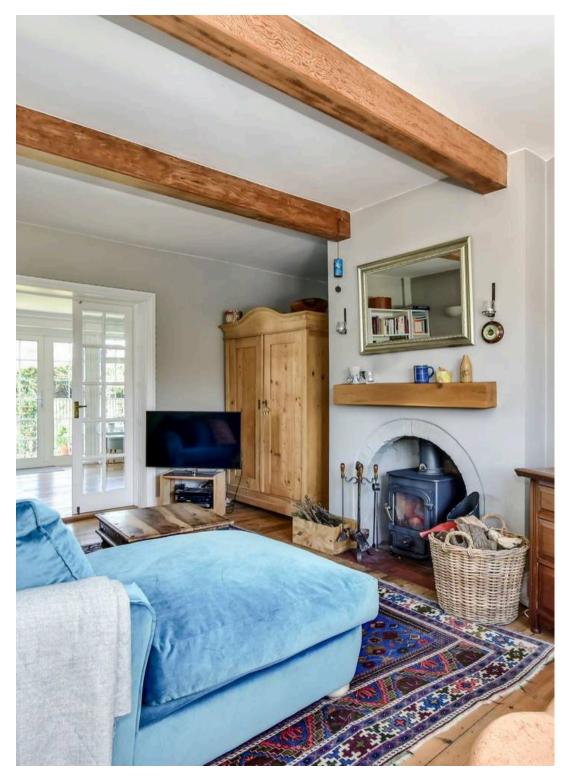

The internal accommodation comprises entrance hall, downstairs WC, living room, kitchen/breakfast room which then leads through to a generous and open plan family area with two sets of double doors out to the rear garden. To the first floor there are four well proportioned bedrooms and a well appointed four piece family bathroom.