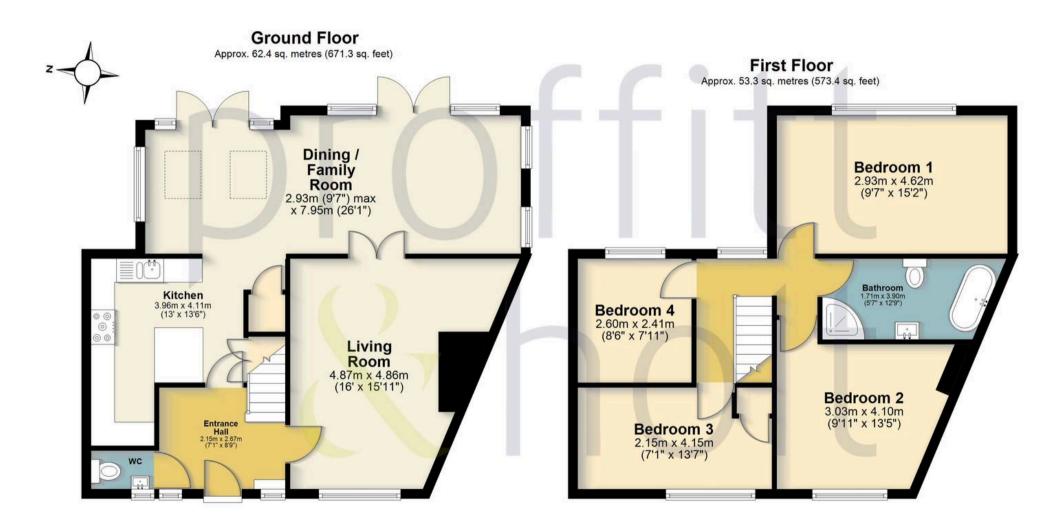

The internal accommodation comprises entrance hall, downstairs WC, living room, kitchen/breakfast room which then leads through to a generous and open plan family area with two sets of double doors out to the rear garden. To the first floor there are four well proportioned bedrooms and a well appointed four piece family bathroom.