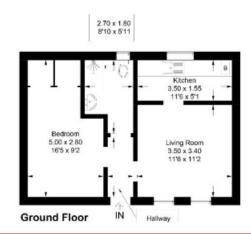

## 3 Kilnknowe Place, Galashiels, TD1 1QT

Guide Price £70,000

Accommodation: Entrance Hallway Lounge Kitchen Double Bedroom **Shower Room** 

Gas Central Heating Double Glazing

Well kept communal garden

Situated on the Gala Water in the rolling Borders countryside, Galashiels is a bustling town boasting a fine selection of shops together with several excellent restaurants in the area offering the best of Scottish fayre. Voted the happiest place to live in Scotland in 2019, the town offers an abundance of recreational and sporting facilities including rugby, football, swimming, tennis and golf. Galashiels has good road links both north and south and the Waverley rail link between Edinburgh and Tweedbank, with a stop in Galashiels, offers an excellent commuting option.