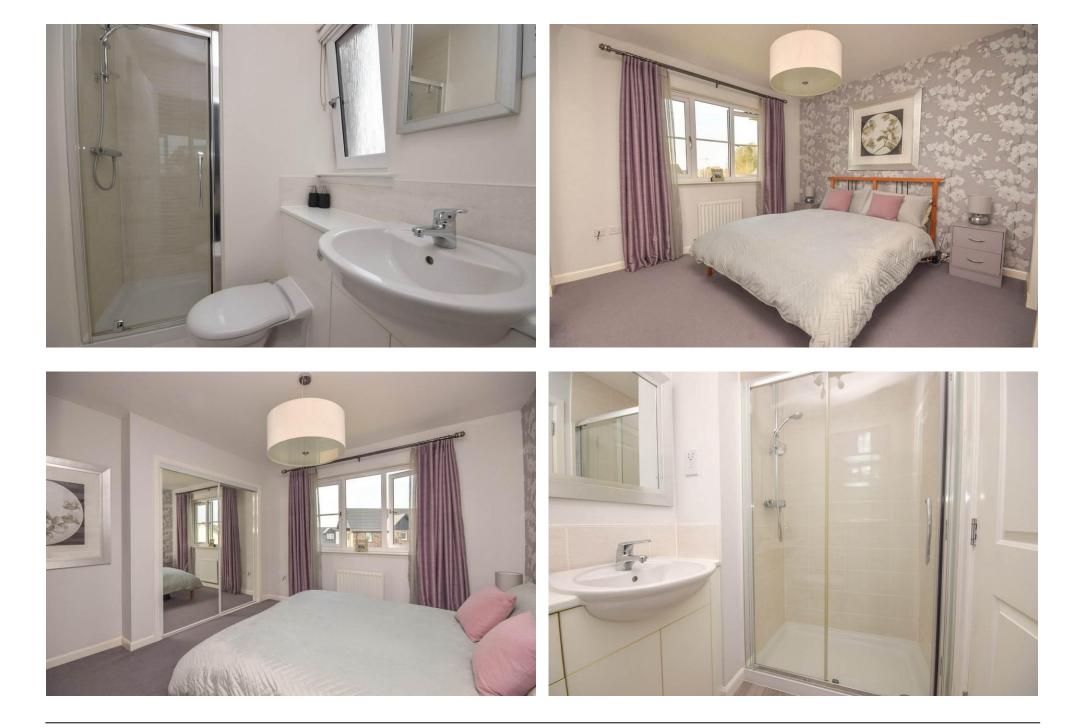

The first floor is access via a carpeted stairwell which leads to the landing and gives access to 4 bedrooms; Two of which benefit from having ensuite shower rooms and built-in mirrored wardrobes. There is also a three-piece bathroom suite.