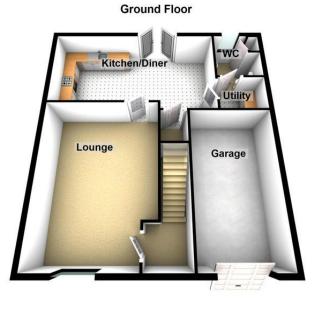

Set over two levels of spacious accommodation comprises: Entrance Hall, lounge with ample room for freestanding furniture, a modern and well finished open plan kitchen diner with space for a dining table And French patio doors leading to the rear garden, utility room and WC completes the accommodation on the Ground floor.

## **Property Room sizes**

HALL

LOUNGE 16' 2" x 11' 6" (4.93m x 3.51m) KITCHEN/DINER 17' 2" x 11' 3" (5.23m x 3.43m) UTILITY ROOM 7' 1" x 4' 7" (2.16m x 1.4m) W/C 6' 9" x 6' 6" (2.06m x 1.98m) LANDING

BEDROOM 14' 9" x 11' 5" (4.5m x 3.48m) ENSUITE 7' 6" x 5' 3" (2.29m x 1.6m) BEDROOM 14' 4" x 8' 6" (4.37m x 2.59m)