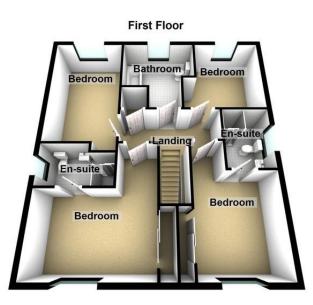

The first floor is access via a carpeted stairwell which leads to the landing and gives access to 4 bedrooms; Two of which benefit from having ensuite shower rooms and built-in mirrored wardrobes. There is also a three-piece bathroom suite.

## **Property Room sizes**

HALL

LOUNGE 16' 2" x 11' 6" (4.93m x 3.51m) KITCHEN/DINER 17' 2" x 11' 3" (5.23m x 3.43m) UTILITY ROOM 7' 1" x 4' 7" (2.16m x 1.4m) W/C 6' 9" x 6' 6" (2.06m x 1.98m) LANDING

BEDROOM 14' 9" x 11' 5" (4.5m x 3.48m) ENSUITE 7' 6" x 5' 3" (2.29m x 1.6m) BEDROOM 14' 4" x 8' 6" (4.37m x 2.59m)

ENSUITE 7' 4" x 4' 9" (2.24m x 1.45m) BEDROOM

9' x 8' 5" (2.74m x 2.57m)

BEDROOM

13' x 8' 2" (3.96m x 2.49m)

BATHROOM 8' 6" x 7' 1" (2.59m x 2.16m)

PLEASE NOTE: These particulars whilst believed to be accurate are set out as a general outline only for guidance and do not constitute any part of an offer or contract intending, purchasers should not rely on them as statements or representations of fact, but must satisfy themselves by inspection or otherwise as to their accuracy. No person in this firm's employment has the authority to make or give representation or warranty in respect of the property. All room sizes are approximate and for general guidance only. They cannot be relied upon for fitting carpets, fumiture etc.