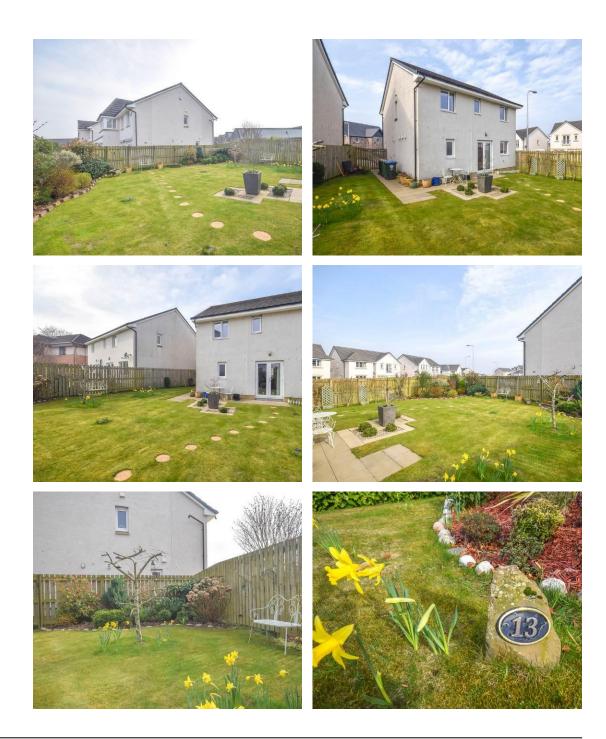

To the front of the property, there is a large monobloc block driveway for multiple vehicles that leads to a single garage.

The rear garden is fully enclosed with timber fencing with mature planting throughout. It is easy to maintain with a lawn and patio area.

## Key property features

- Ex Show home
- ✓ Immaculately presented
- У 4 double bedrooms
- У 2 en-suites
- ✓ Large corner plot
- ✓ Ample parking for multiple vehicles
- 💙 Popular residential area
- 💙 Private garden
- 💙 Single garage
- ✓ Close to local amenities