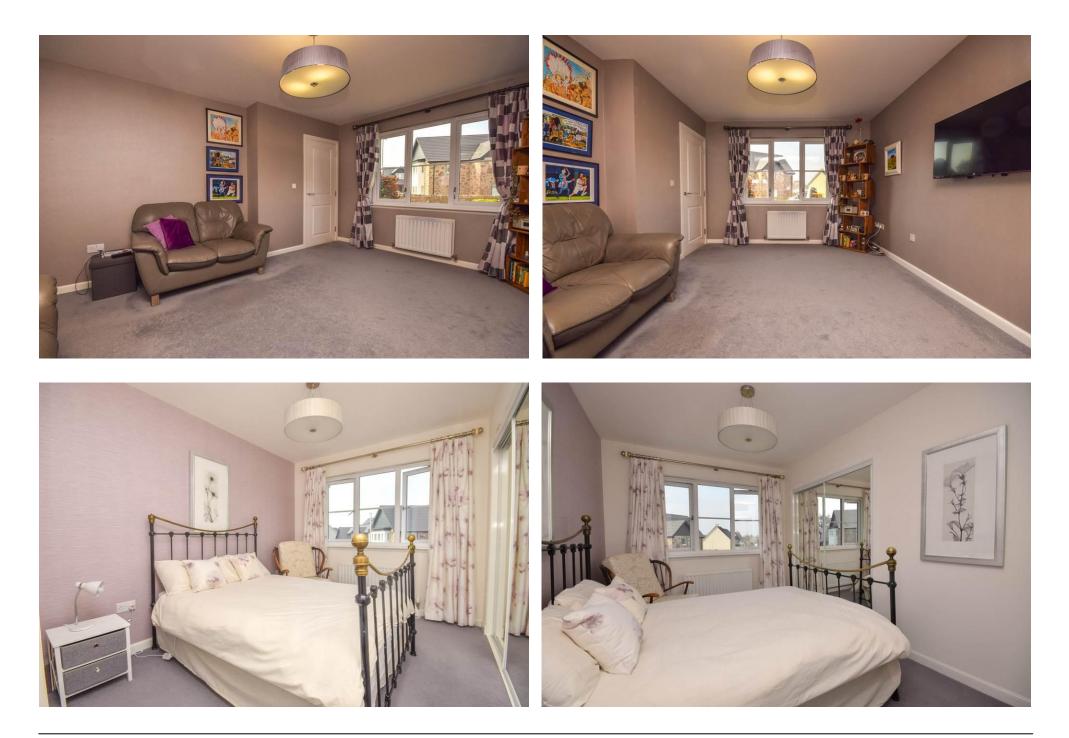

The first floor is access via a carpeted stairwell which leads to the landing and gives access to 4 bedrooms; Two of which benefit from having ensuite shower rooms and built-in mirrored wardrobes. There is also a three-piece bathroom suite.