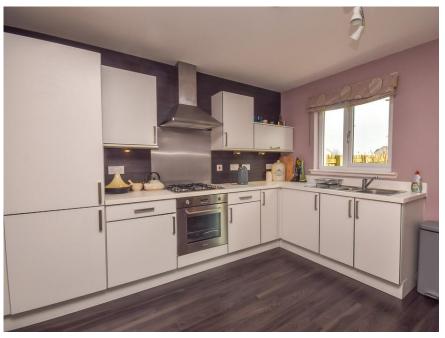

Set over two levels of spacious accommodation comprises: Entrance Hall, lounge with ample room for freestanding furniture, a modern and well finished open plan kitchen diner with space for a dining table And French patio doors leading to the rear garden, utility room and WC completes the accommodation on the Ground floor.