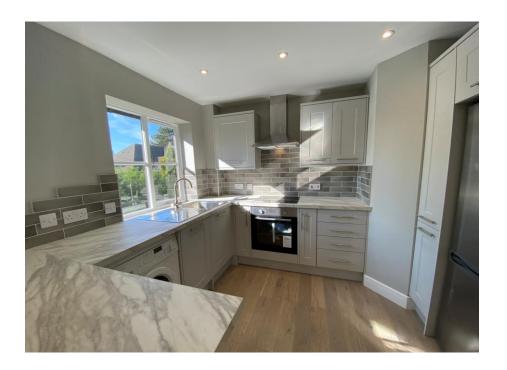

The accommodation features a high-specification open-plan kitchen with modern units and a stylish breakfast bar, seamlessly flowing into the spacious living area. A well-appointed double bedroom provides ample space and comfort, while the luxury bathroom suite boasts sleek fittings and elegant finishes. Additional benefits include generous storage solutions and modern wall-hung electric heaters for energy-efficient warmth.