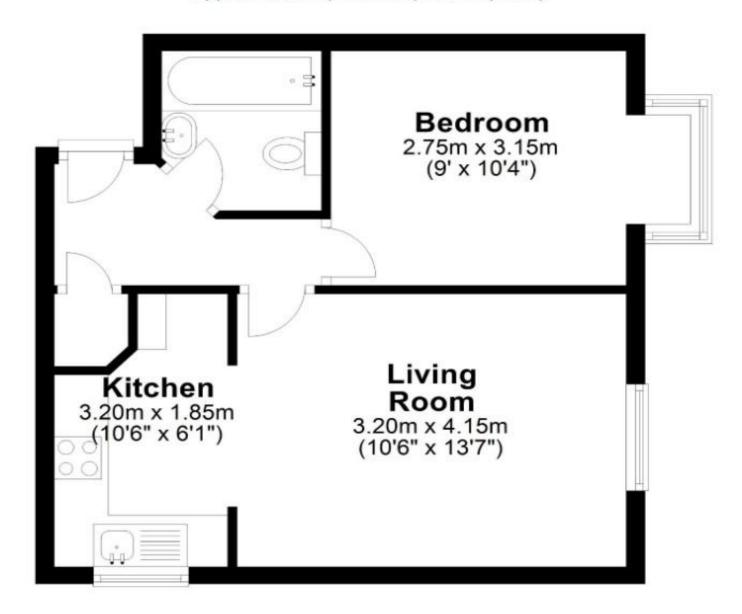

Total area: approx. 35.8 sq. metres (385.4 sq. feet)

## Wildbank Court, White Rose Lane, Woking, Surrey, GU22

- Top Floor Apartment
- Once Double Bedroom
- Spacious Living Room
- Modern Kitchen
- Luxury Bathroom Suite
- Allocated Parking
- Walking Distance of Woking Mainline Station
- NO ONWARD CHAIN

The accommodation features a high-specification open-plan kitchen with modern units and a stylish breakfast bar, seamlessly flowing into the spacious living area. A well-appointed double bedroom provides ample space and comfort, while the luxury bathroom suite boasts sleek fittings and elegant finishes. Additional benefits include generous storage solutions and modern wall-hung electric heaters for energy-efficient warmth.