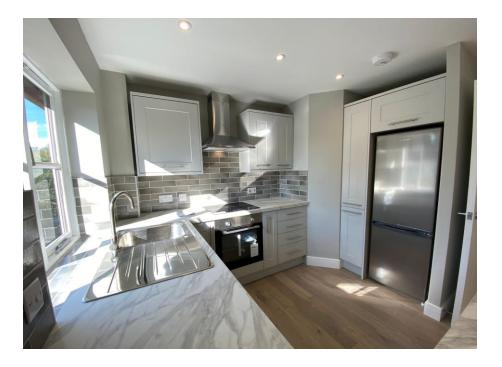

The accommodation features a high-specification open-plan kitchen with modern units and a stylish breakfast bar, seamlessly flowing into the spacious living area. A well-appointed double bedroom provides ample space and comfort, while the luxury bathroom suite boasts sleek fittings and elegant finishes. Additional benefits include generous storage solutions and modern wall-hung electric heaters for energy-efficient warmth.