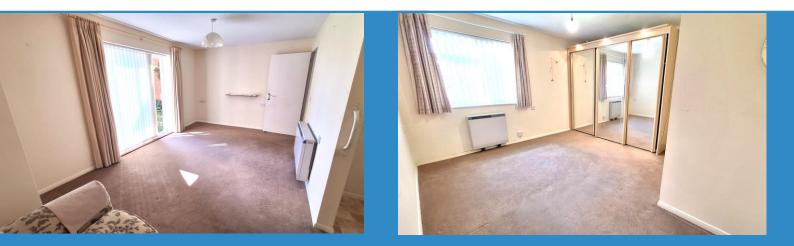

Bedroom: Emergency pull cord, Dimplex storage heater, pendant light, sealed unit double glazed window to rear with views over communal gardens, freestanding mirrored 3 door wardrobes available by separate negotiation.

Lounge: Sealed unit double glazed sliding patio doors to rear leading to the patio and communal gardens, t.v. point, pendant light archway to:

Kitchen: fitted with a range of white units under laminate worktop, 1.5 bowl inset ceramic sink and drainer with mixer tap, space for oven and fridge freezer, Whirlpool electric hob, extractor fan, emergency pullcord, fluorescent light, vinyl flooring.