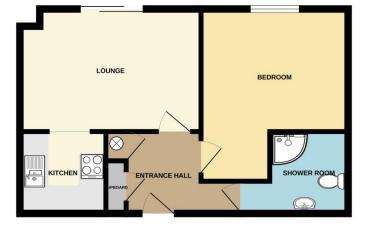

GROUND FLOOR 422 sq.ft. (39.2 sq.m.) approx.

> Council Tax: Band A Mid Suffolk district council