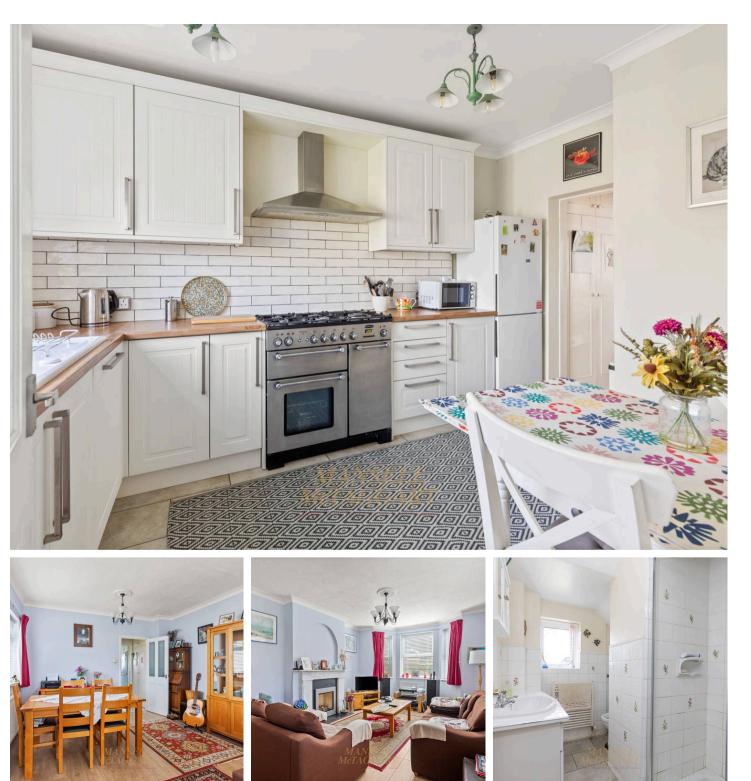

This character home has good sized rooms arranged over two floors comprising: Ground floor, 24' Open plan lounge/diner, kitchen/breakfast room and ground floor shower room with WC. On the first floor are 3 bedrooms and a family bathroom.