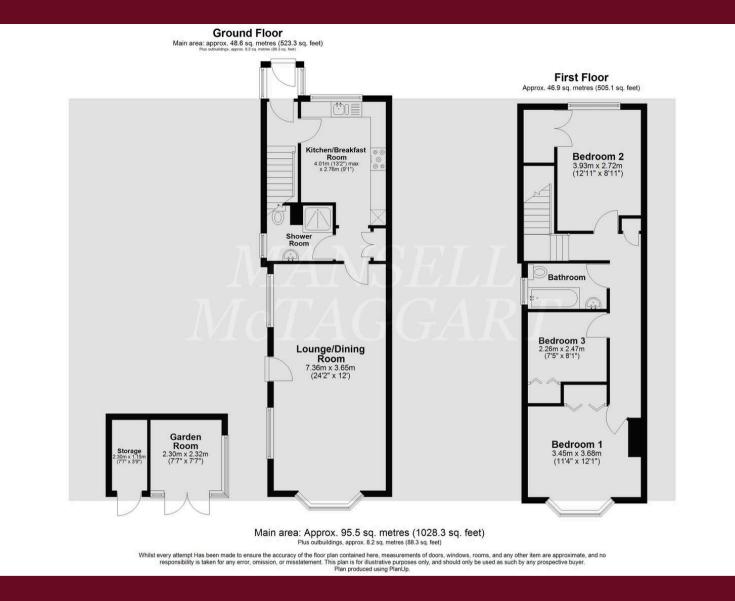

This character home has good sized rooms arranged over two floors comprising: Ground floor, 24' Open plan lounge/diner, kitchen/breakfast room and ground floor shower room with WC. On the first floor are 3 bedrooms and a family bathroom.

Outside is a garage and driveway parking. There is a small front garden and a pleasant rear garden, laid to lawn with a timber workshop.

The village itself has a local convenience store, a renowned butchers shop, hairdressers and various other local businesses. There is a primary school and pre school, with the larger upper school, Sackville College, in East Grinstead. The larger village of Forest Row provides a wide range of local shops, stores, cafes and restaurants whilst rail services are available in East Grinstead, and Cowden. Gatwick Airport/Rail Station and the M23 motorway are all within twenty miles.