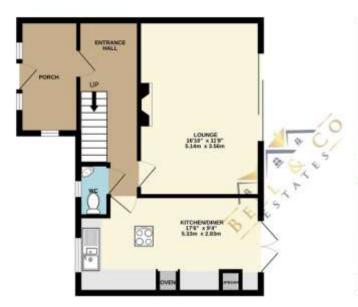

GROUND FLOOR 514 sq.ft. (47.8 sq.m.) approx.

1ST FLOOR 457 sq.ft. (42.5 sq.m.) approx.

TOTAL FLOOR AREA - 971 sq.ft. (90.2 sq.m.) approx

White perty plength six sever name is everyor the accusing of the frequencial sever or incomments of a death, assistant per and the sever of the sev

Total floor area

recheck the measurements

92 square metres