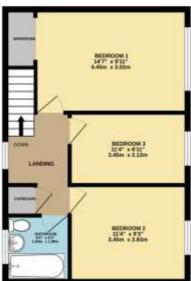

GROUND FLOOR 514 sq.ft. (47.8 sq.m.) approx.

1ST FLOOR 457 sq.ft. (42.5 sq.m.) approx.

TOTAL FLOOR AREA - 971 sq.ft. (90.2 sq.m.) approx

White perty plength six sever name is everyor the accusing of the frequencial sever or incomments of a death, assistant per and the sever of the sev

Total floor area

recheck the measurements

92 square metres