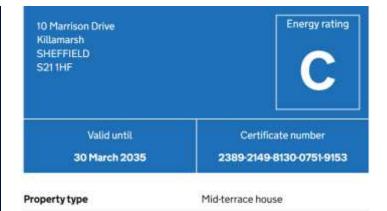

oom is fitted with a shower over bath, wash basin, and WC, completing the first floor. The front of the property features an allocated parking space and a grassed garden area. The private rear garden includes a patio area and lawn, providing a great outdoor space for entertaining, gardening, or relaxing.







GROUND FLOOR 514 sq.ft. (47.8 sq.m.) approx.

1ST FLOOR 457 sq.ft. (42.5 sq.m.) approx.





TOTAL FLOOR AREA - 971 sq.ft. (90.2 sq.m.) approx

White perty plength six sever name is everyor the accusing of the frequencial sever or incomments of a death, assistant per and the sever of the sev

Total floor area

recheck the measurements

## **Contact Details**

79 Wales Road

Kiveton Park

Sheffield

South Yorkshire

S26 6RA

www.bellcoestates.com info@bellcoestates.com 03333 580590



Agents Note: Whilst every care has been taken to prepare these sales particulars, they are for guidance purposes only. All measurements are approximate are for general guidance purposes only and whilst every care has been taken to ensure their accuracy, they should not be relied upon and potential buyers are advised to

92 square metres