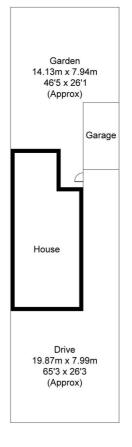

A delightful feature of this mature home is the exterior space. With ample driveway parking and garage. The low maintenance rear garden provides a tranquil retreat with unobstructed views of the neighbouring fields, creating a serene backdrop for outdoor relaxation.

## Loyd Road, OX11

Approximate Gross Internal Area = 95.40 sq m / 1027 sq ft
Garage = 14.70 sq m / 158 sq ft
Total = 110.10 sq m / 1185 sq ft
For identification only - Not to scale

Out

**Ground Floor** 

First Floor

Garage 5.24 x 2.81 17'2 x 9'3