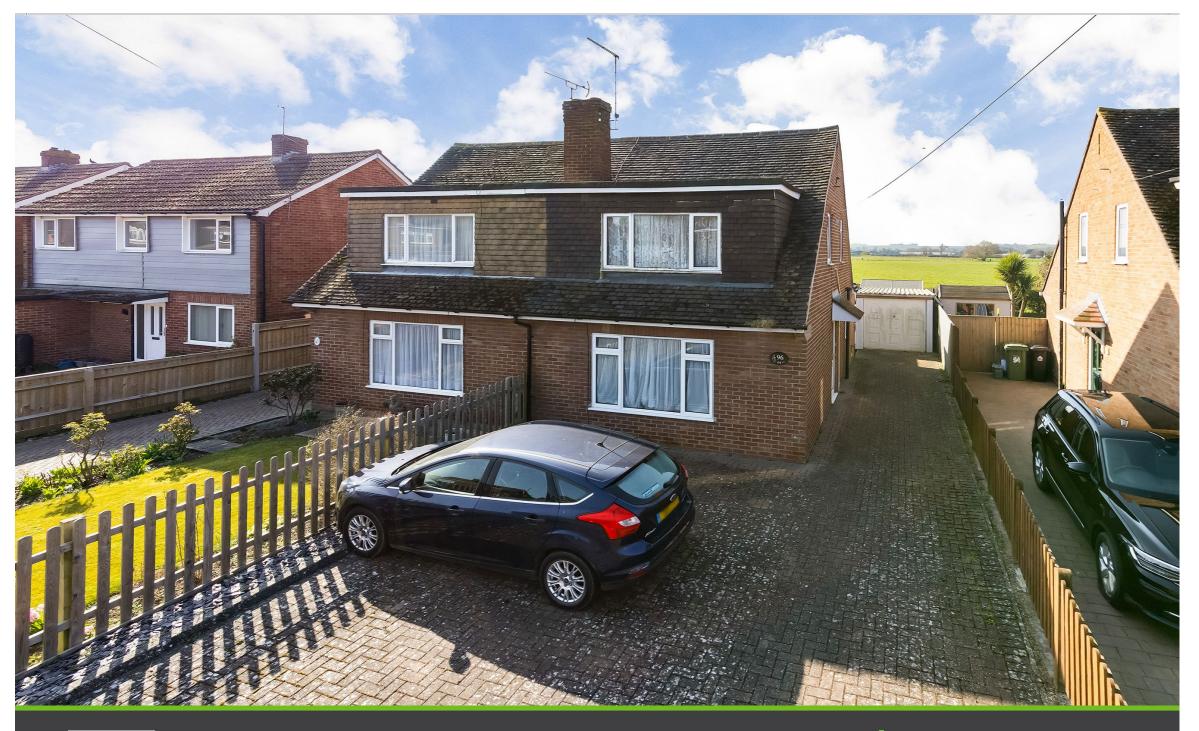

## Loyd Road, Didcot, OX11 8JS

A three-bedroom semi-detached house with a south facing rear garden, located in one of Didcot most sought-after roads.

Accommodation comprises of an entrance hall, ground floor bathroom, front aspect living room, rear aspect kitchen & dining room with doors onto the garden. Two well portioned bedrooms and a single bedroom complete the property. The property requires modernisation and would be a perfect project for someone looking to put their own stamp onto a property.

A delightful feature of this mature home is the exterior space. With ample driveway parking and garage. The low maintenance rear garden provides a tranquil retreat with unobstructed views of the neighbouring fields, creating a serene backdrop for outdoor relaxation.

Loyd Road is an established location of both detached and semidetached homes and is close to local facilities including a parade of shops in Cockcroft Road, local primary schools and within walking distance of secondary schools. Central Didcot and the Orchard shopping centre together with Didcot Parkway are approximately 1 mile away.

- Mature three bedroom semi detached home located in the highly popular non-estate location of Loyd Road.
- Conveniently located for the town centre, transport links,
   countryside walks & reputable selection of schooling.
- Sold with a closed onward chain.
- Generous main bedroom with fitted wardrobes & a further double & single bedroom.
- South facing garden with views over open fields and looking out to the Berkshire Downs.