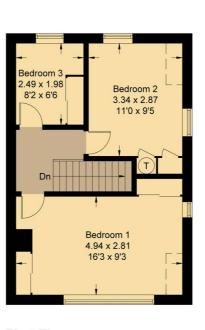

## Loyd Road, Didcot, OX11 8JS

A three-bedroom semi-detached house with a south facing rear garden, located in one of Didcot most sought-after roads.

Accommodation comprises of an entrance hall, ground floor bathroom, front aspect living room, rear aspect kitchen & dining room with doors onto the garden. Two well portioned bedrooms and a single bedroom complete the property. The property requires modernisation and would be a perfect project for someone looking to put their own stamp onto a property.

## Loyd Road, OX11

Approximate Gross Internal Area = 95.40 sq m / 1027 sq ft
Garage = 14.70 sq m / 158 sq ft
Total = 110.10 sq m / 1185 sq ft
For identification only - Not to scale

Out

**Ground Floor** 

First Floor

Floor plan produced in accordance with RICS Property Measurement Standards. Not to scale, for illustration and layout purposes only.

© Mortimer Photography. Produced for Hodsons.
Unauthorised reproduction prohibited