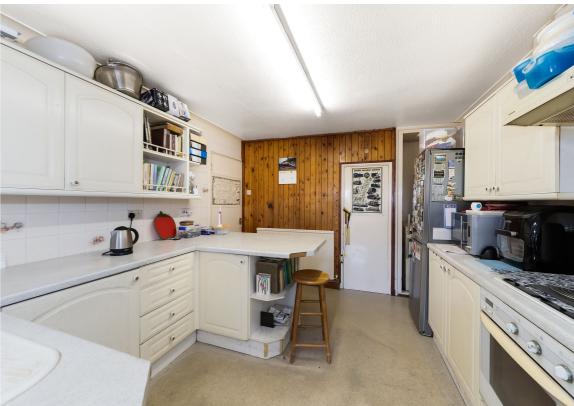

## Loyd Road, Didcot, OX11 8JS

A three-bedroom semi-detached house with a south facing rear garden, located in one of Didcot most sought-after roads.

Accommodation comprises of an entrance hall, ground floor bathroom, front aspect living room, rear aspect kitchen & dining room with doors onto the garden. Two well portioned bedrooms and a single bedroom complete the property. The property requires modernisation and would be a perfect project for someone looking to put their own stamp onto a property.