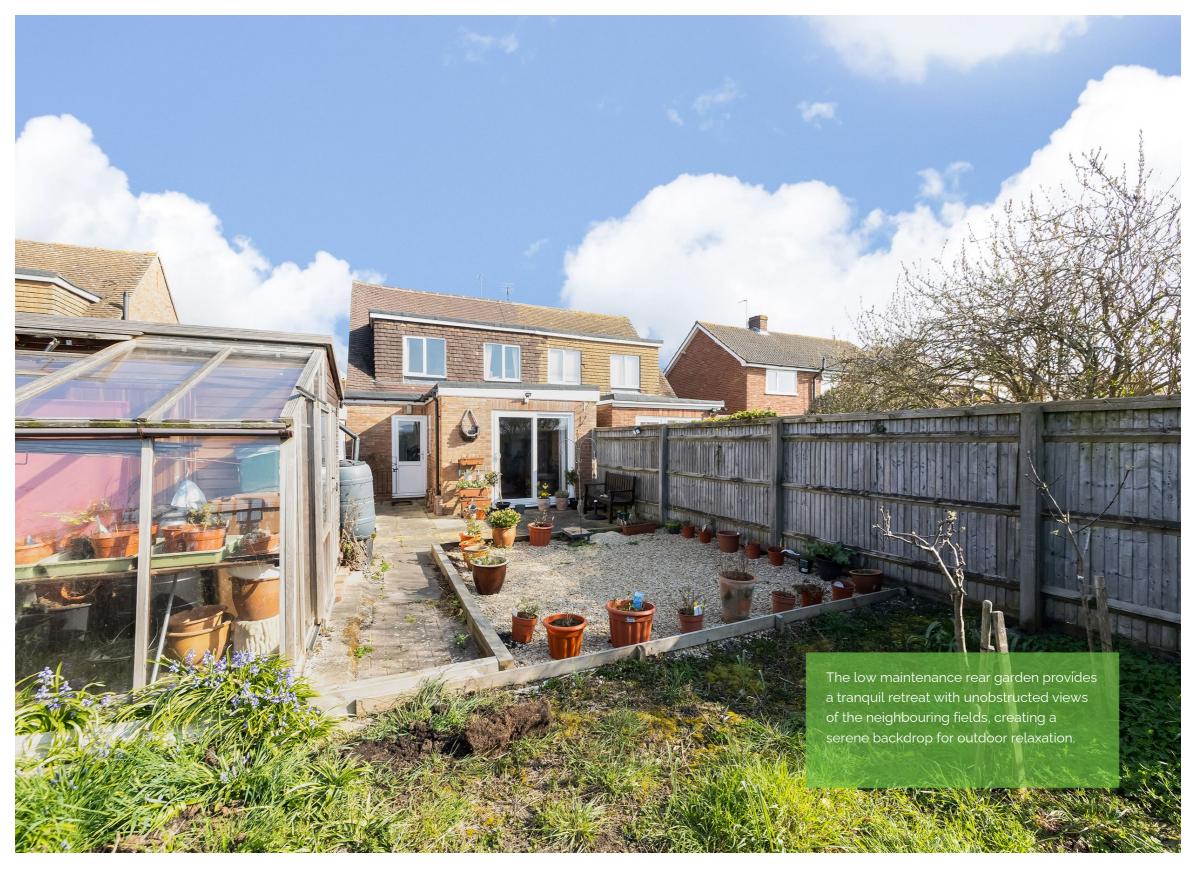

A delightful feature of this mature home is the exterior space. With ample driveway parking and garage. The low maintenance rear garden provides a tranquil retreat with unobstructed views of the neighbouring fields, creating a serene backdrop for outdoor relaxation.