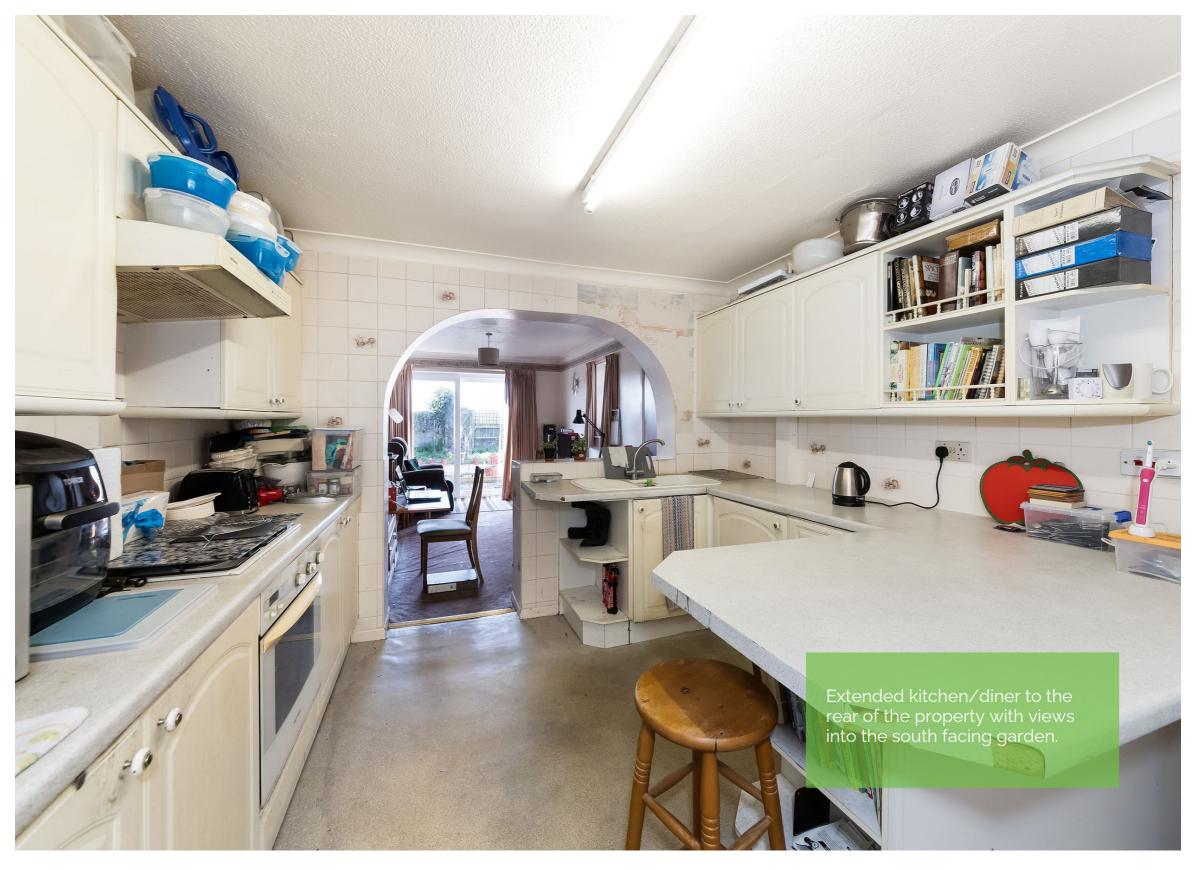

## Loyd Road, Didcot, OX11 8JS

A three-bedroom semi-detached house with a south facing rear garden, located in one of Didcot most sought-after roads.

Accommodation comprises of an entrance hall, ground floor bathroom, front aspect living room, rear aspect kitchen & dining room with doors onto the garden. Two well portioned bedrooms and a single bedroom complete the property. The property requires modernisation and would be a perfect project for someone looking to put their own stamp onto a property.