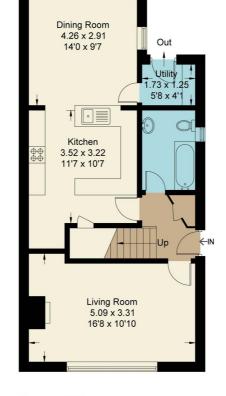

## Loyd Road, Didcot, OX11 8JS

A three-bedroom semi-detached house with a south facing rear garden, located in one of Didcot most sought-after roads.

Accommodation comprises of an entrance hall, ground floor bathroom, front aspect living room, rear aspect kitchen & dining room with doors onto the garden. Two well portioned bedrooms and a single bedroom complete the property. The property requires modernisation and would be a perfect project for someone looking to put their own stamp onto a property.

## Loyd Road, OX11

Approximate Gross Internal Area = 95.40 sq m / 1027 sq ft
Garage = 14.70 sq m / 158 sq ft
Total = 110.10 sq m / 1185 sq ft
For identification only - Not to scale

Out

**Ground Floor** 

First Floor

Floor plan produced in accordance with RICS Property Measurement Standards. Not to scale, for illustration and layout purposes only.

© Mortimer Photography. Produced for Hodsons.
Unauthorised reproduction prohibited