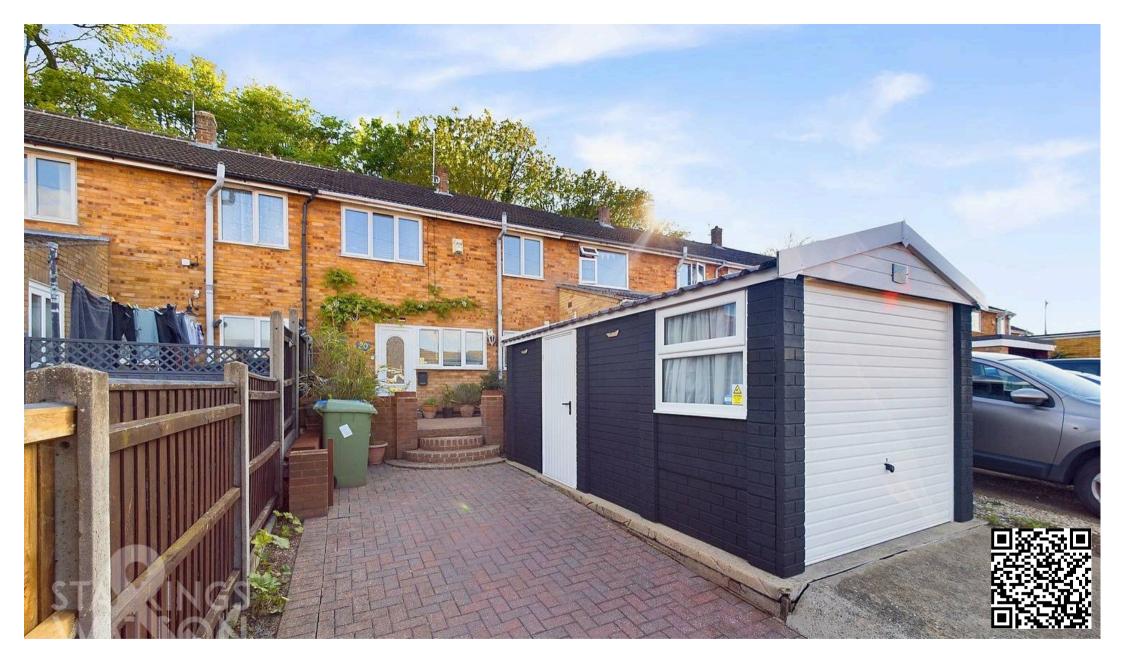

## SETTING THE SCENE

The property is set back from the quiet no-through road with off road parking to front, and access to the adjacent garage with power. Steps lead to a raised terrace which offers seating, and access to the main property.