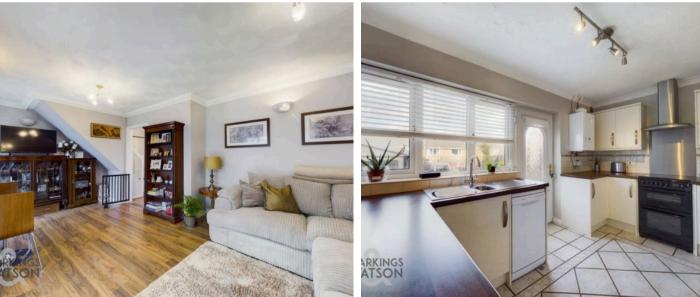

### Norwich

NO CHAIN! This WARM and INVITING HOME BACKS ONTO WOODLAND, with PRIVATE REAR GARDENS and PARKING with a GARAGE to front. This SPACIOUS and DECEPTIVELY LARGE mid-terrace home is presented in EXCELLENT CONDITION, newly decorated throughout, finished with gas fired CENTRAL HEATING and uPVC DOUBLE GLAZING, with new boiler installed in 2022. Stepping inside you will find an 18' SITTING/DINING ROOM, modern fitted kitchen, CONSERVATORY with garden and woodland views and family bathroom to the ground floor. The first floor offers THREE BEDROOMS all off the landing, including the main bedroom with attractive views to the rear. The property is situated CLOSE to AMENITIES, shops and bus routes on a quiet no-through road, with a local play area, withing the catchment for OVA secondary school - OFSTED RATED OUSTANDING and MARRIOTT'S WAY for picturesque walks, hiking and cycling.