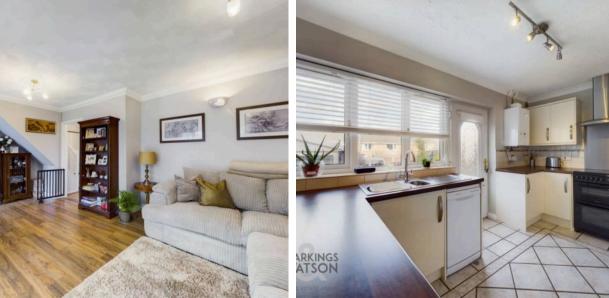

### Norwich

NO CHAIN! This WARM and INVITING HOME BACKS ONTO WOODLAND, with PRIVATE REAR GARDENS and PARKING with a GARAGE to front. This SPACIOUS and DECEPTIVELY LARGE mid-terrace home is presented in EXCELLENT CONDITION, newly decorated throughout, finished with gas fired CENTRAL HEATING and uPVC DOUBLE GLAZING, with new boiler installed in 2022. Stepping inside you will find an 18' SITTING/DINING ROOM, modern fitted kitchen, CONSERVATORY with garden and woodland views and family bathroom to the ground floor. The first floor offers THREE BEDROOMS all off the landing, including the main bedroom with attractive views to the rear. The property is situated CLOSE to AMENITIES, shops and bus routes on a quiet no-through road, with a local play area, withing the catchment for OVA secondary school - OFSTED RATED OUSTANDING and MARRIOTT'S WAY for picturesque walks, hiking and cycling.