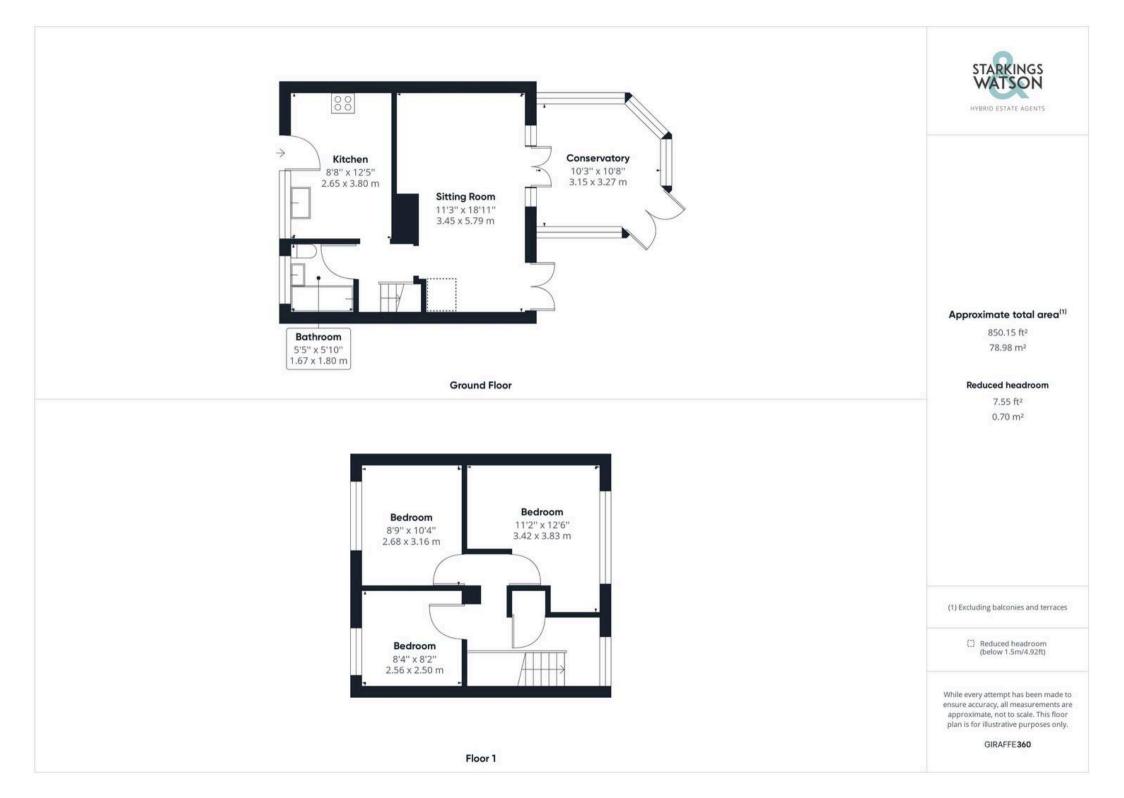

### Norwich

NO CHAIN! This WARM and INVITING HOME BACKS ONTO WOODLAND, with PRIVATE REAR GARDENS and PARKING with a GARAGE to front. This SPACIOUS and DECEPTIVELY LARGE mid-terrace home is presented in EXCELLENT CONDITION, newly decorated throughout, finished with gas fired CENTRAL HEATING and uPVC DOUBLE GLAZING, with new boiler installed in 2022. Stepping inside you will find an 18' SITTING/DINING ROOM, modern fitted kitchen, CONSERVATORY with garden and woodland views and family bathroom to the ground floor. The first floor offers THREE BEDROOMS all off the landing, including the main bedroom with attractive views to the rear. The property is situated CLOSE to AMENITIES, shops and bus routes on a quiet no-through road, with a local play area, withing the catchment for OVA secondary school - OFSTED RATED OUSTANDING and MARRIOTT'S WAY for picturesque walks, hiking and cycling.

Council Tax band: B Tenure: Freehold EPC Energy Efficiency Rating: C

- Mid-Terrace Home
- Newly Decorated & New Boiler Installed 2022
- 18' Sitting/Dining Room
- Modern Fitted Kitchen
- Conservatory Enjoying Garden & Woodland Views
- Three Bedrooms
- Private Gardens Backing on Woodlands
- Garage & Driveway