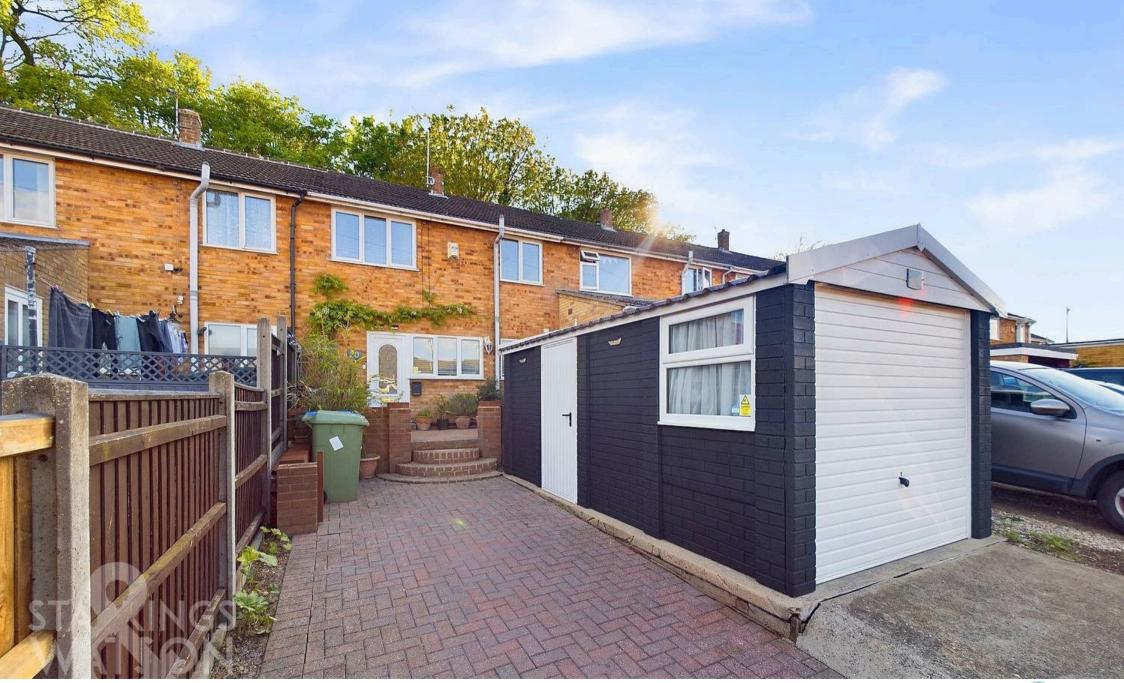

## SETTING THE SCENE

The property is set back from the quiet no-through road with off road parking to front, and access to the adjacent garage with power. Steps lead to a raised terrace which offers seating, and access to the main property.

FIND US Postcode : NR5 0DH What3Words : ///took.wipe.turns

VIRTUAL TOUR

View our virtual tour for a full 360 degree of the interior of the property.