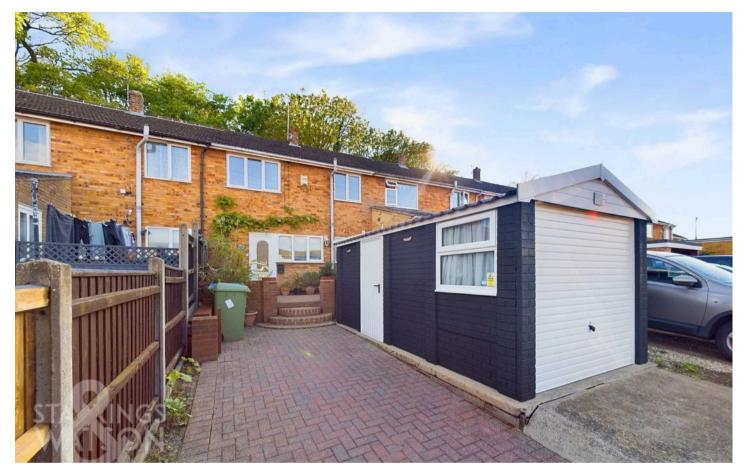

### Norwich

NO CHAIN! This WARM and INVITING HOME BACKS ONTO WOODLAND, with PRIVATE REAR GARDENS and PARKING with a GARAGE to front. This SPACIOUS and DECEPTIVELY LARGE mid-terrace home is presented in EXCELLENT CONDITION, newly decorated throughout, finished with gas fired CENTRAL HEATING and uPVC DOUBLE GLAZING, with new boiler installed in 2022. Stepping inside you will find an 18' SITTING/DINING ROOM, modern fitted kitchen, CONSERVATORY with garden and woodland views and family bathroom to the ground floor. The first floor offers THREE BEDROOMS all off the landing, including the main bedroom with attractive views to the rear. The property is situated CLOSE to AMENITIES, shops and bus routes on a quiet no-through road, with a local play area, withing the catchment for OVA secondary school - OFSTED RATED OUSTANDING and MARRIOTT'S WAY for picturesque walks, hiking and cycling.

## SETTING THE SCENE

The property is set back from the quiet no-through road with off road parking to front, and access to the adjacent garage with power. Steps lead to a raised terrace which offers seating, and access to the main property.