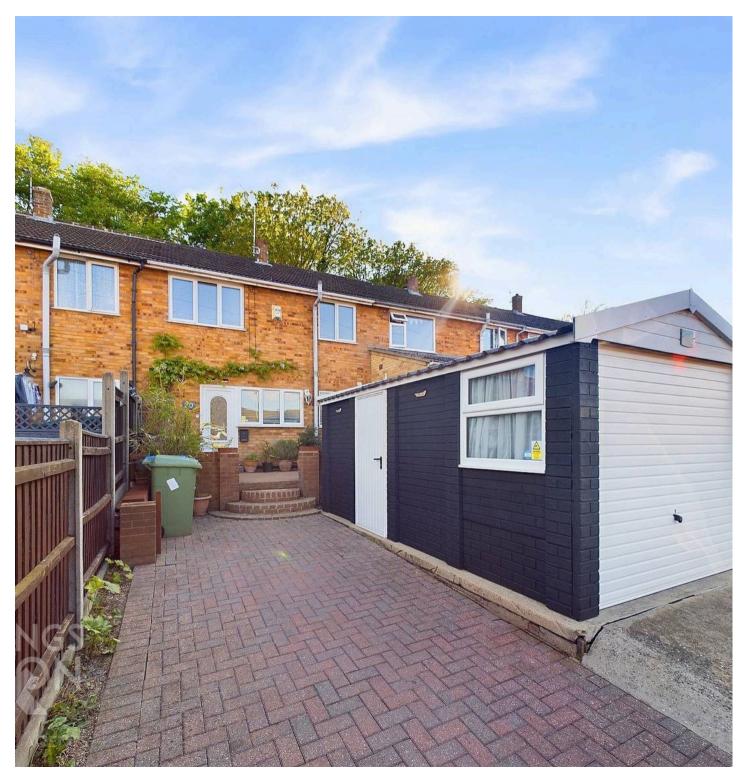

## SETTING THE SCENE

The property is set back from the quiet no-through road with off road parking to front, and access to the adjacent garage with power. Steps lead to a raised terrace which offers seating, and access to the main property.