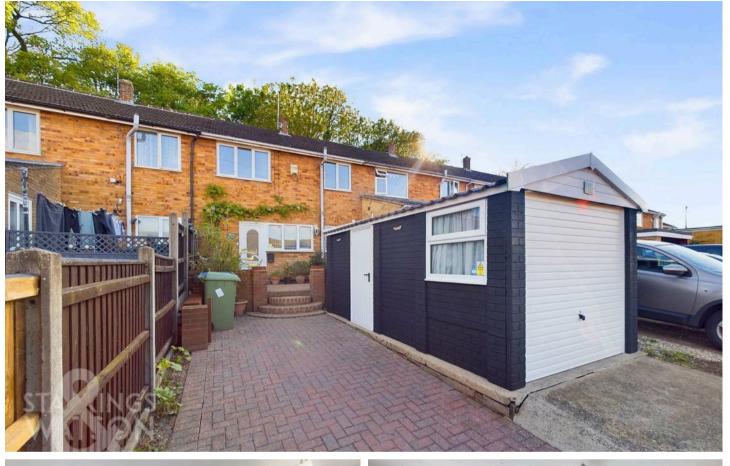

## SETTING THE SCENE

The property is set back from the quiet no-through road with off road parking to front, and access to the adjacent garage with power. Steps lead to a raised terrace which offers seating, and access to the main property.