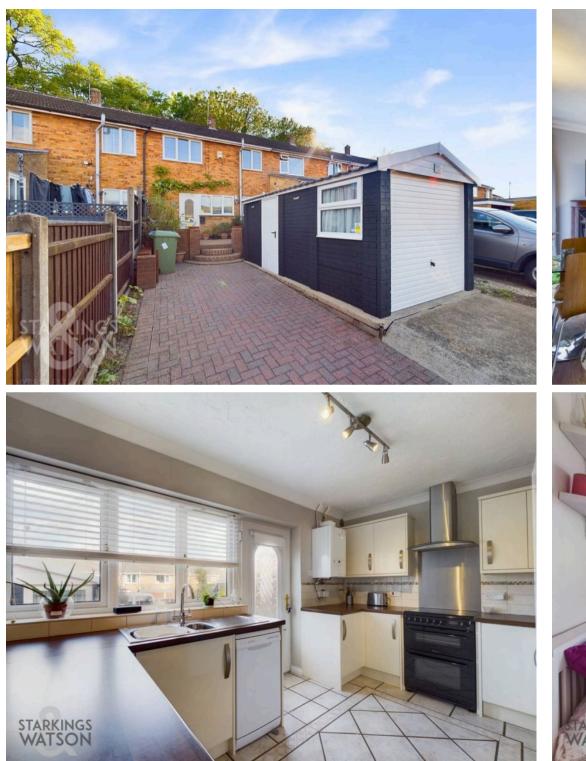

### Norwich

NO CHAIN! This WARM and INVITING HOME BACKS ONTO WOODLAND, with PRIVATE REAR GARDENS and PARKING with a GARAGE to front. This SPACIOUS and DECEPTIVELY LARGE mid-terrace home is presented in EXCELLENT CONDITION, newly decorated throughout, finished with gas fired CENTRAL HEATING and uPVC DOUBLE GLAZING, with new boiler installed in 2022. Stepping inside you will find an 18' SITTING/DINING ROOM, modern fitted kitchen, CONSERVATORY with garden and woodland views and family bathroom to the ground floor. The first floor offers THREE BEDROOMS all off the landing, including the main bedroom with attractive views to the rear. The property is situated CLOSE to AMENITIES, shops and bus routes on a quiet no-through road, with a local play area, withing the catchment for OVA secondary school - OFSTED RATED OUSTANDING and MARRIOTT'S WAY for picturesque walks, hiking and cycling.

## SETTING THE SCENE

The property is set back from the quiet no-through road with off road parking to front, and access to the adjacent garage with power. Steps lead to a raised terrace which offers seating, and access to the main property.