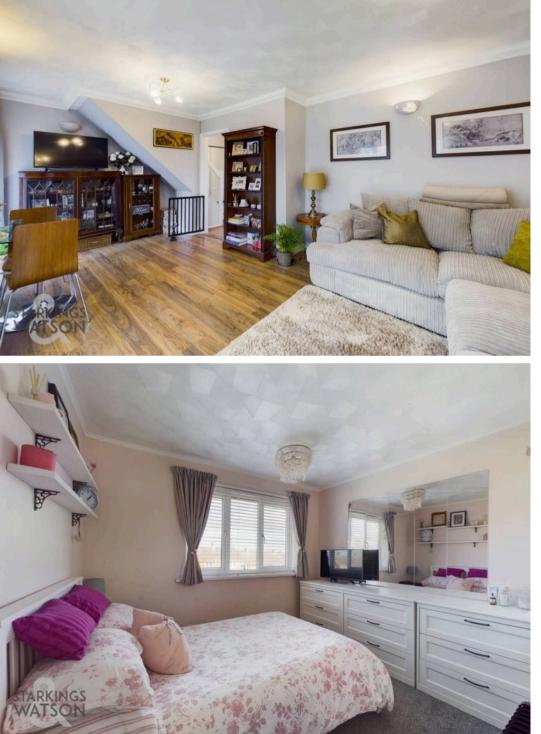

### Norwich

NO CHAIN! This WARM and INVITING HOME BACKS ONTO WOODLAND, with PRIVATE REAR GARDENS and PARKING with a GARAGE to front. This SPACIOUS and DECEPTIVELY LARGE mid-terrace home is presented in EXCELLENT CONDITION, newly decorated throughout, finished with gas fired CENTRAL HEATING and uPVC DOUBLE GLAZING, with new boiler installed in 2022. Stepping inside you will find an 18' SITTING/DINING ROOM, modern fitted kitchen, CONSERVATORY with garden and woodland views and family bathroom to the ground floor. The first floor offers THREE BEDROOMS all off the landing, including the main bedroom with attractive views to the rear. The property is situated CLOSE to AMENITIES, shops and bus routes on a quiet no-through road, with a local play area, withing the catchment for OVA secondary school - OFSTED RATED OUSTANDING and MARRIOTT'S WAY for picturesque walks, hiking and cycling.