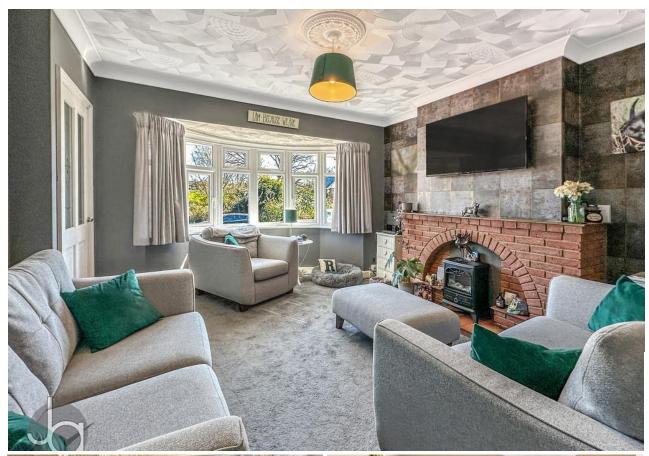

# STEP INSIDE

As you step inside, the welcoming hallway leads you into a spacious living room, featuring a cosy fireplace and a bay window that floods the room with natural light, creating a warm and inviting atmosphere.