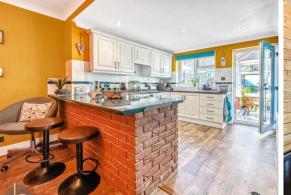

The heart of the home is the open-plan kitchen and dining area, beautifully designed with modern amenities. The kitchen, adorned with elegant cabinetry and sleek countertops opens to the conservatory and french doors lead to the garden offering a seamless transition to outdoor living.

The dining area, with its rustic charm, provides the perfect space for family gatherings and entertaining. Adjacent to the dining room is the utility room and a convenient ground floor bathroom.

Upstairs, you'll find three well-appointed bedrooms, including a master bedroom with an en-suite bathroom for added privacy. The additional bedrooms are spacious and filled with light, making them ideal for family or guests.