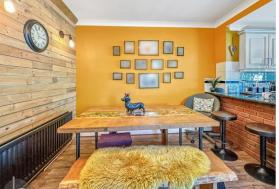

The dining area, with its rustic charm, provides the perfect space for family gatherings and entertaining. Adjacent to the dining room is the utility room and a convenient ground floor bathroom.

Upstairs, you'll find three well-appointed bedrooms, including a master bedroom with an en-suite bathroom for added privacy. The additional bedrooms are spacious and filled with light, making them ideal for family or guests.