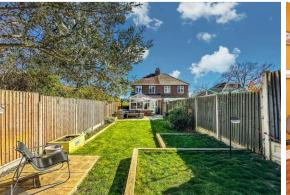

# STEP OUTSIDE

The property features a spacious, paved driveway with ample off-road parking for multiple vehicles.

The rear garden of this property is a serene and picturesque retreat, thoughtfully designed to offer both beauty and functionality. Expansive and well-maintained, the lush green lawn is perfect for outdoor activities and relaxation. A stylish patio area provides a wonderful space for alfresco dining.

The garden extends gracefully, featuring a charming decked area with a pergola, ideal for entertaining or enjoying a quiet moment. Carefully tended flower beds and a few mature trees add to the garden's enchanting atmosphere, creating a private oasis for its residents. The thoughtful layout and features of this garden create an ideal setting for family gatherings or tranquil solitude amid nature's embrace.