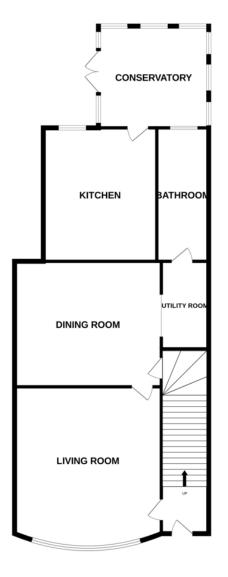

setting for family gatherings or tranquil solitude amid nature's embrace.

### THE LOCATION

Harwich Road is situated in a desirable area of Colchester, known for its convenient access to local amenities and transport links. Positioned to the north of Colchester, this location offers easy access to the A12, providing efficient connections to surrounding areas and London. North Station is within easy access and The Hythe train station is either a 20 minute walk or 5 minutes via car.

The area is serviced by a variety of local shops, schools, and recreational facilities, making it an ideal choice for families. Additionally, the City Centre is just a short drive away, offering a rich array of cultural attractions, dining options, and shopping experiences.











GROUND FLOOR

1ST FLOOR





# **DIRECTIONS**

# CONTACT

99 London Road Stanway Colchester Essex CO3 0NY

E sales@john-alexander.co.uk

T 01206 656007

www.john-alexander.co.uk

Find us on..