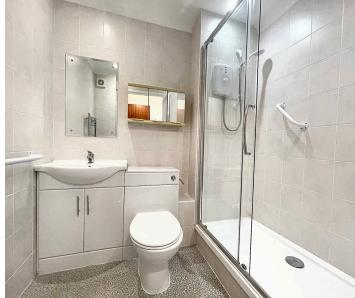

## 32 Homecoast House

Cavell Avenue, Peacehaven

There is a good size entrance hall with a deep built in cupboard. The lounge is a bright south facing room with superb views. The kitchen is fitted with a range of white base cupboards and drawers with matching wall cupboards and space for appliances. The double bedroom is also south facing with sea views and a deep built in wardrobe. The shower room has been refitted with a modern double width shower tray, a wash basin and low level wc. Being a retirement flat the block has communal facilities such as a communal lounge, laundry room and a lift. The flat is being sold with no onward chain.

**ENTRANCE HALL** 

LOUNGE 17'4" x 10'7" (5.28m x 3.22m)

KITCHEN 7'3" x 5'6" (2.20m x 1.67m)

BEDROOM 13'11" x 8'8" (4.24m x 2.64m)

SHOWER ROOM/WC 6'8" x 5'7" (2.03m x 1.70m)

Council Tax band: A Tenure: Leasehold