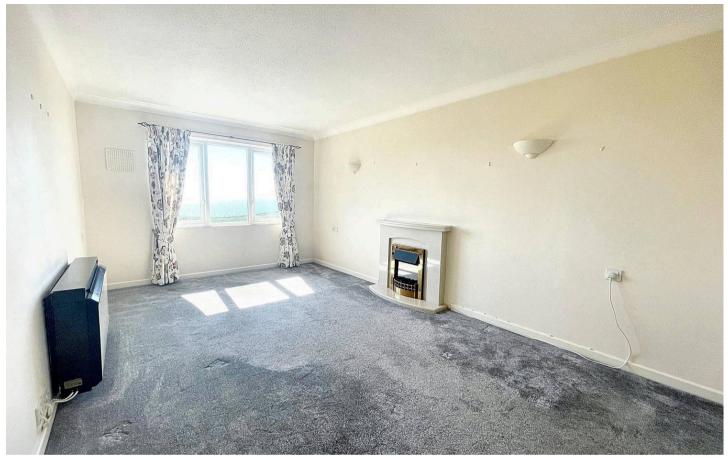

## 32 Homecoast House

Cavell Avenue, Peacehaven

There is a good size entrance hall with a deep built in cupboard. The lounge is a bright south facing room with superb views. The kitchen is fitted with a range of white base cupboards and drawers with matching wall cupboards and space for appliances. The double bedroom is also south facing with sea views and a deep built in wardrobe. The shower room has been refitted with a modern double width shower tray, a wash basin and low level wc. Being a retirement flat the block has communal facilities such as a communal lounge, laundry room and a lift. The flat is being sold with no onward chain.

**ENTRANCE HALL** 

LOUNGE 17'4" x 10'7" (5.28m x 3.22m)

KITCHEN 7'3" x 5'6" (2.20m x 1.67m)

BEDROOM 13'11" x 8'8" (4.24m x 2.64m)

SHOWER ROOM/WC 6'8" x 5'7" (2.03m x 1.70m)

Council Tax band: A Tenure: Leasehold