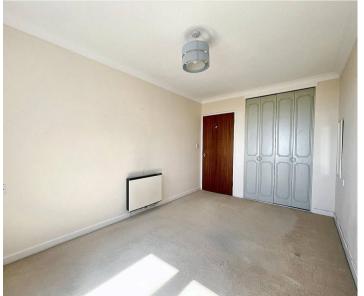

## 32 Homecoast House

Cavell Avenue, Peacehaven

There is a good size entrance hall with a deep built in cupboard. The lounge is a bright south facing room with superb views. The kitchen is fitted with a range of white base cupboards and drawers with matching wall cupboards and space for appliances. The double bedroom is also south facing with sea views and a deep built in wardrobe. The shower room has been refitted with a modern double width shower tray, a wash basin and low level wc. Being a retirement flat the block has communal facilities such as a communal lounge, laundry room and a lift. The flat is being sold with no onward chain.

**ENTRANCE HALL** 

LOUNGE 17'4" x 10'7" (5.28m x 3.22m)

KITCHEN 7'3" x 5'6" (2.20m x 1.67m)

BEDROOM 13'11" x 8'8" (4.24m x 2.64m)

SHOWER ROOM/WC 6'8" x 5'7" (2.03m x 1.70m)

Council Tax band: A Tenure: Leasehold