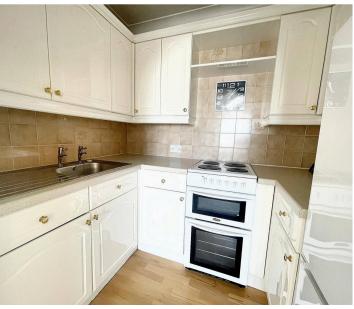

## 32 Homecoast House

Cavell Avenue, Peacehaven

There is a good size entrance hall with a deep built in cupboard. The lounge is a bright south facing room with superb views. The kitchen is fitted with a range of white base cupboards and drawers with matching wall cupboards and space for appliances. The double bedroom is also south facing with sea views and a deep built in wardrobe. The shower room has been refitted with a modern double width shower tray, a wash basin and low level wc. Being a retirement flat the block has communal facilities such as a communal lounge, laundry room and a lift. The flat is being sold with no onward chain.

**ENTRANCE HALL** 

LOUNGE 17'4" x 10'7" (5.28m x 3.22m)

KITCHEN 7'3" x 5'6" (2.20m x 1.67m)

BEDROOM 13'11" x 8'8" (4.24m x 2.64m)

SHOWER ROOM/WC 6'8" x 5'7" (2.03m x 1.70m)

Council Tax band: A Tenure: Leasehold