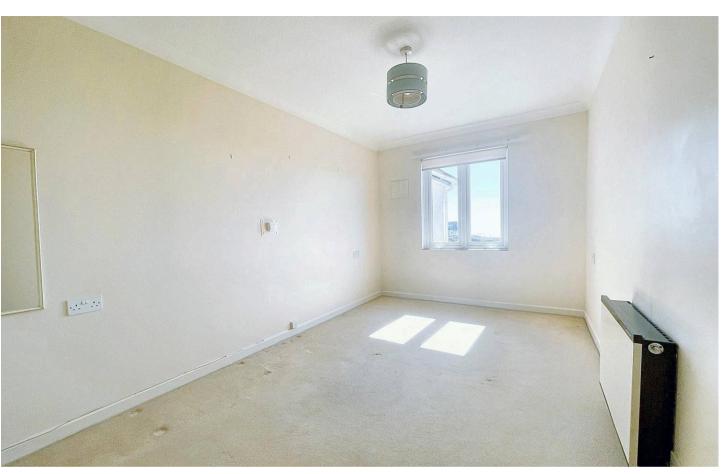

## 32 Homecoast House

Cavell Avenue, Peacehaven

There is a good size entrance hall with a deep built in cupboard. The lounge is a bright south facing room with superb views. The kitchen is fitted with a range of white base cupboards and drawers with matching wall cupboards and space for appliances. The double bedroom is also south facing with sea views and a deep built in wardrobe. The shower room has been refitted with a modern double width shower tray, a wash basin and low level wc. Being a retirement flat the block has communal facilities such as a communal lounge, laundry room and a lift. The flat is being sold with no onward chain.

**ENTRANCE HALL** 

LOUNGE 17'4" x 10'7" (5.28m x 3.22m)

KITCHEN 7'3" x 5'6" (2.20m x 1.67m)

BEDROOM 13'11" x 8'8" (4.24m x 2.64m)

SHOWER ROOM/WC 6'8" x 5'7" (2.03m x 1.70m)

Council Tax band: A Tenure: Leasehold