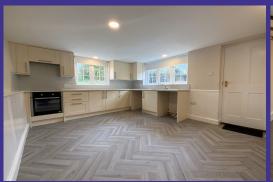

## **Property Description**

- Kitchen/dining room, with built in electric cooker, extractor fan and plumbing for dishwasher
- Lounge with woodburner
- 3 Double bedrooms
- Newly fitted shower room with heated towel rail
- Oil fired central heating
- Double glazing
- Garden area with patio and garage