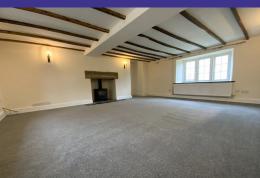

## **Property Description**

- Kitchen/dining room, with built in electric cooker, extractor fan and plumbing for dishwasher
- Lounge with woodburner
- 3 Double bedrooms
- Newly fitted shower room with heated towel rail
- Oil fired central heating
- Double glazing
- Garden area with patio and garage