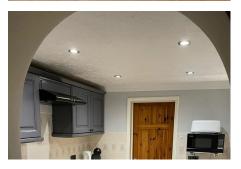

#### **KITCHEN**

2.73m (8'11") x 2.21m (7'3") Fitted with a matching range of wall and base units with space for freestanding cooker and fridge/freezer, plumbing for washing machine, window to side.