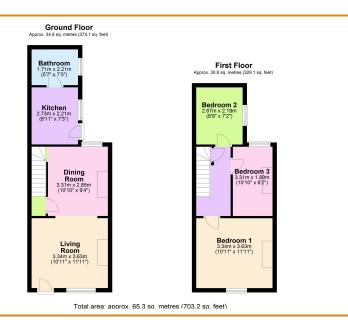

#### **GROUND FLOOR**

LIVING ROOM 3.63m (11'11") x 3.34m (10'11") Window to front, wood burning stove, entrance door leading in.

**DINING ROOM** 3.31m (10'10") x 2.85m (9'4") Window to rear, stairs rising to first floor.

#### **KITCHEN**

2.73m (8'11") x 2.21m (7'3") Fitted with a matching range of wall and base units with space for freestanding cooker and fridge/freezer, plumbing for washing machine, window to side.

#### BATHROOM

Fitted with a panelled bath with mixer tap shower, low level WC and hand wash basin. Window to side.

#### FIRST FLOOR

**BEDROOM 1** 3.63m (11'11") x 3.34m (10'11") Window to front.

**BEDROOM 2** 2.67m (8'9") x 2.19m (7'2") Window to side.

DRESSING ROOM / BEDROOM 3 3.31m (10'10") x 1.89m (6'2") Window to rear, feature cast iron fireplace.