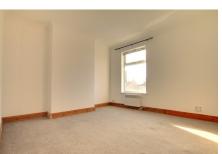

#### FIRST FLOOR

**BEDROOM 1** 3.63m (11'11") x 3.34m (10'11") Window to front.

**BEDROOM 2** 2.67m (8'9") x 2.19m (7'2") Window to side.

DRESSING ROOM / BEDROOM 3 3.31m (10'10") x 1.89m (6'2") Window to rear, feature cast iron fireplace.