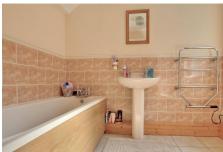

#### BATHROOM

Fitted with a panelled bath with mixer tap shower, low level WC and hand wash basin. Window to side.