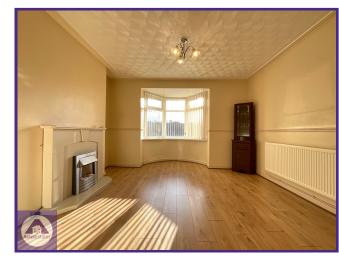

**Entrance** 

Lounge/Diner

13'6" x 26'2" (4.17m x 8m)

Kitchen

10' x 10'4" (3.07m x 3.18m)

Bedroom 1

13'2" x 16'6" (4.04m x 5.08m)

Bedroom 2