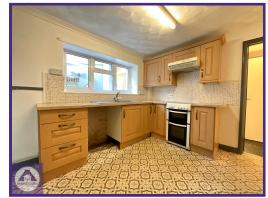

**Entrance** 

Lounge/Diner

13'6" x 26'2" (4.17m x 8m)

Kitchen

10' x 10'4" (3.07m x 3.18m)

Bedroom 1

13'2" x 16'6" (4.04m x 5.08m)

Bedroom 2