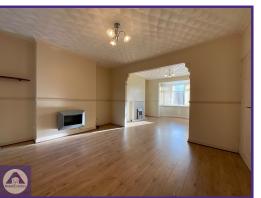

**Entrance** 

Lounge/Diner

13'6" x 26'2" (4.17m x 8m)

Kitchen

10' x 10'4" (3.07m x 3.18m)

Bedroom 1

13'2" x 16'6" (4.04m x 5.08m)

Bedroom 2