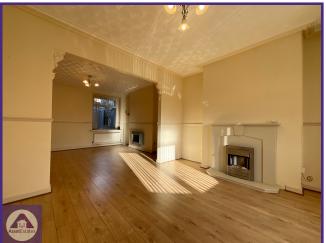

**Entrance** 

Lounge/Diner

13'6" x 26'2" (4.17m x 8m)

Kitchen

10' x 10'4" (3.07m x 3.18m)

Bedroom 1

13'2" x 16'6" (4.04m x 5.08m)

Bedroom 2