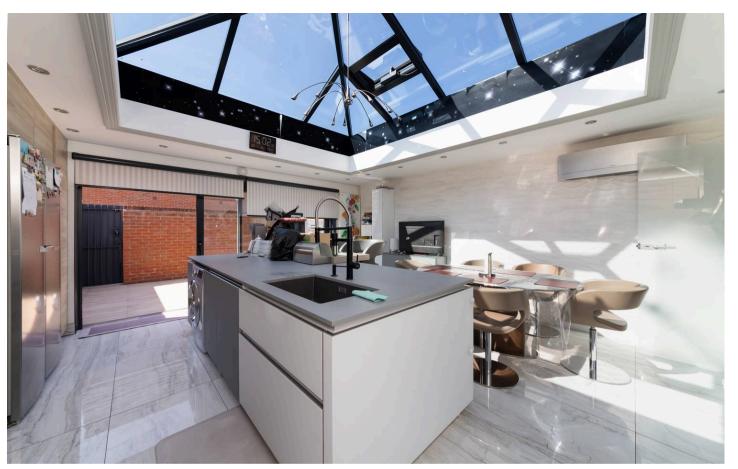

## **Hawthorn Place**

Didcot

Hodsons Didcot - A bespoke four bedroom home, with three bathrooms, finished to high specification throughout. Being sold with a closed onward chain. Contemporary accommodation comprises; welcoming entrance hall with a cloakroom high gloss tiled flooring and feature staircase with built-in lights. A front aspect living room with downlighters and ground floor double bedroom with stylish ensuite. The outstanding feature of this home is the beautifully constructed kitchen / dining area with a full range of integrated appliances, vaulted glass ceiling and center island.

## Didcot

- A bespoke four bedroom home, with three bathrooms, finished to a high specification & being sold with a closed chain
- Welcoming entrance hall with cloakroom & high gloss tiled flooring. The feature staircase has built-in lights
- Comfortable front aspect living room with downlighters
- Beautifully constructed kitchen/dining area with a full range of integrated appliances, vaulted glass ceiling & central island
- Ground floor bedroom with en-suite finished to a high standard
- The main bedroom benefits from a luxury fitted en-suite
- Two further bedrooms and the upgraded family bathroom
- High energy efficiency rating, gas radiator central heating The current owners have fitted air conditioning throughout (the current owners would be happy to negotiate on this item)
- 1.1 miles to Didcot Parkway Station & 1.5 miles to The Orchard Shopping Centre and close to primary and secondary schools