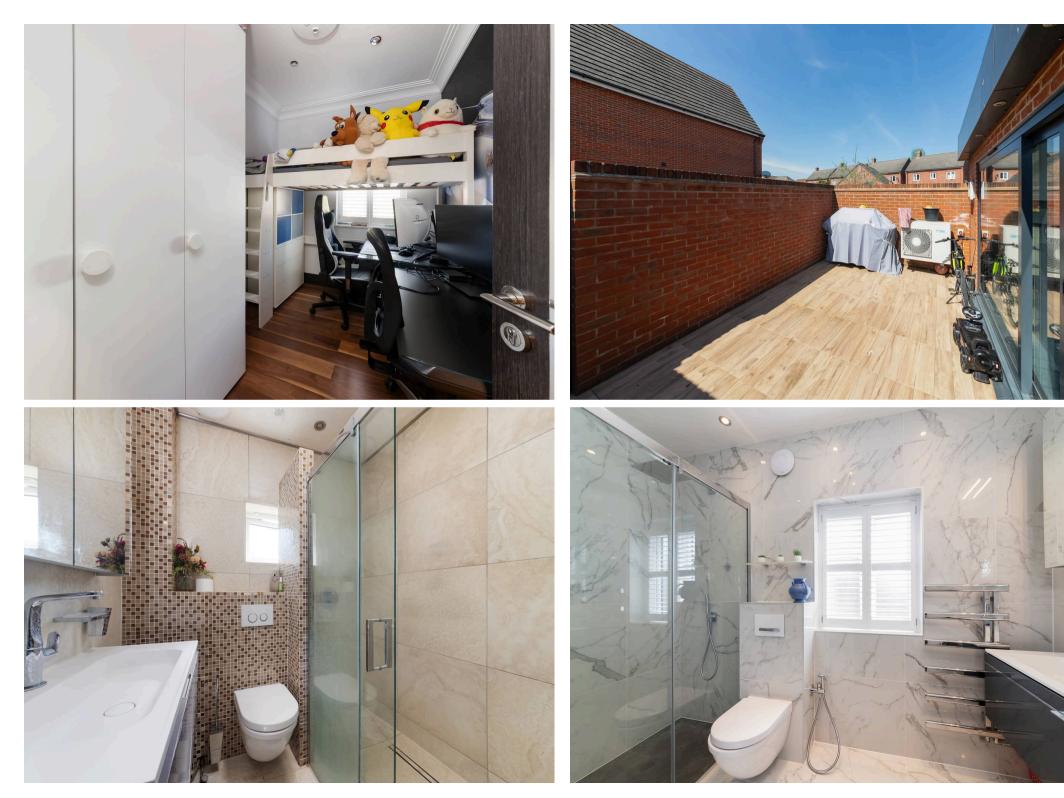

## **Hawthorn Place**

Didcot

Hodsons Didcot - A bespoke four bedroom home, with three bathrooms, finished to high specification throughout. Being sold with a closed onward chain. Contemporary accommodation comprises; welcoming entrance hall with a cloakroom high gloss tiled flooring and feature staircase with built-in lights. A front aspect living room with downlighters and ground floor double bedroom with stylish ensuite. The outstanding feature of this home is the beautifully constructed kitchen / dining area with a full range of integrated appliances, vaulted glass ceiling and center island.

The first floor provides three well-proportioned bedrooms with the main bedroom benefiting from a luxury fitted en-suite, with the remaining two bedrooms serviced by the family bathroom.

The exterior provides a low maintenance rear garden with gated access and driveway parking.