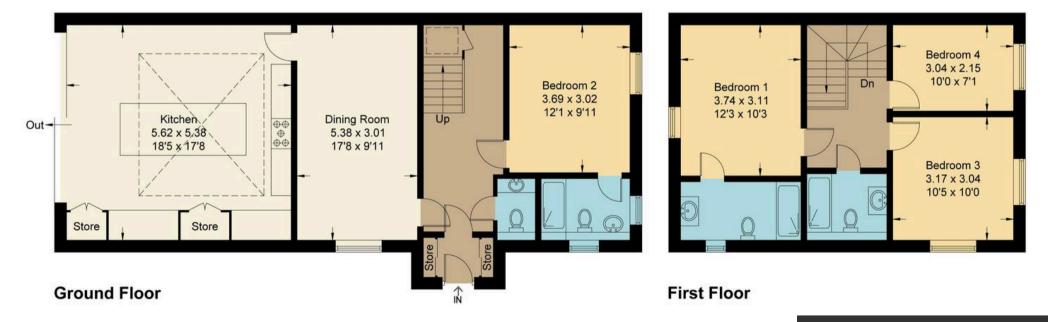

## **Hawthorn Place**

Didcot

Hodsons Didcot - A bespoke four bedroom home, with three bathrooms, finished to high specification throughout. Being sold with a closed onward chain. Contemporary accommodation comprises; welcoming entrance hall with a cloakroom high gloss tiled flooring and feature staircase with built-in lights. A front aspect living room with downlighters and ground floor double bedroom with stylish ensuite. The outstanding feature of this home is the beautifully constructed kitchen / dining area with a full range of integrated appliances, vaulted glass ceiling and center island.

The first floor provides three well-proportioned bedrooms with the main bedroom benefiting from a luxury fitted en-suite, with the remaining two bedrooms serviced by the family bathroom.

The exterior provides a low maintenance rear garden with gated access and driveway parking.

## **Hawthorn Place OX11**

Approximate Gross Internal Area = 122.30 sq m / 1316 sq ft

For identification only - Not to scale

Floor plan produced in accordance with RICS Property Measurement Standards. Not to scale, for illustration and layout purposes only. © Mortimer Photography. Produced for Hodsons. Unauthorised reproduction prohibited