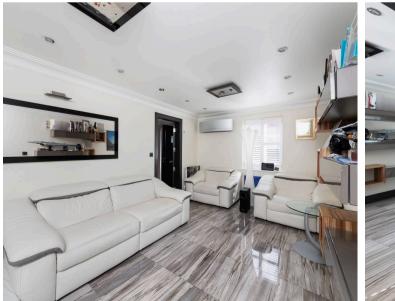

## **Hawthorn Place**

Didcot

Hodsons Didcot - A bespoke four bedroom home, with three bathrooms, finished to high specification throughout. Being sold with a closed onward chain. Contemporary accommodation comprises; welcoming entrance hall with a cloakroom high gloss tiled flooring and feature staircase with built-in lights. A front aspect living room with downlighters and ground floor double bedroom with stylish ensuite. The outstanding feature of this home is the beautifully constructed kitchen / dining area with a full range of integrated appliances, vaulted glass ceiling and center island.