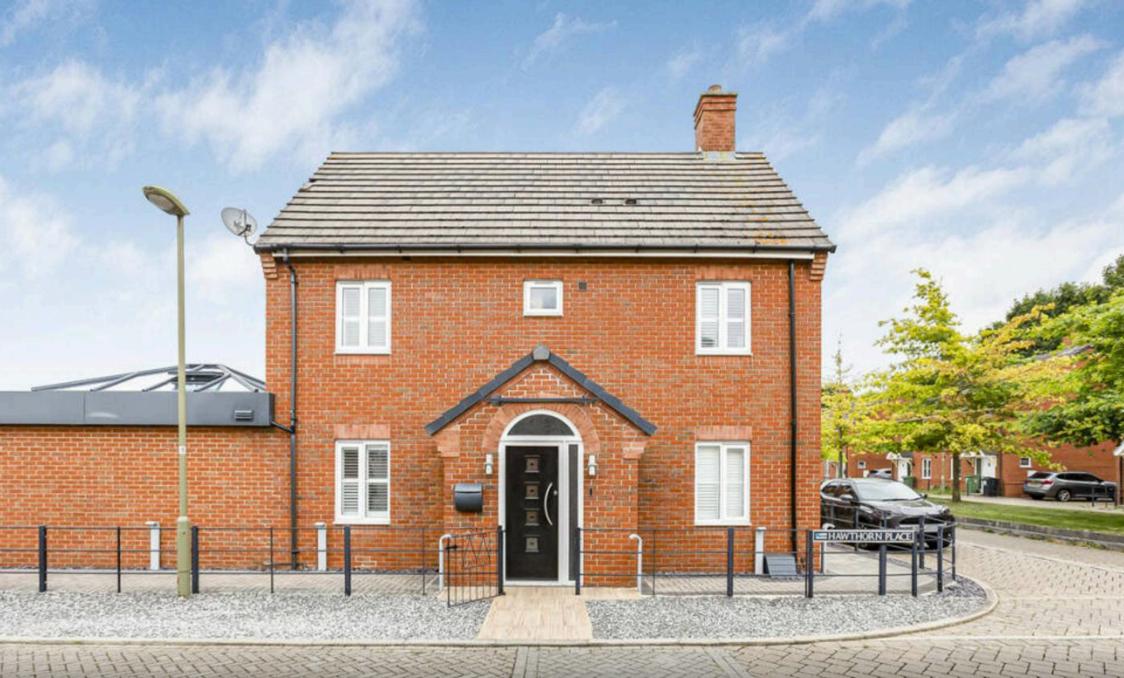

Hawthorn Place, Didcot

Oxfordshire

## **Hawthorn Place**

Didcot

Hodsons Didcot - A bespoke four bedroom home, with three bathrooms, finished to high specification throughout. Being sold with a closed onward chain. Contemporary accommodation comprises; welcoming entrance hall with a cloakroom high gloss tiled flooring and feature staircase with built-in lights. A front aspect living room with downlighters and ground floor double bedroom with stylish ensuite. The outstanding feature of this home is the beautifully constructed kitchen / dining area with a full range of integrated appliances, vaulted glass ceiling and center island.