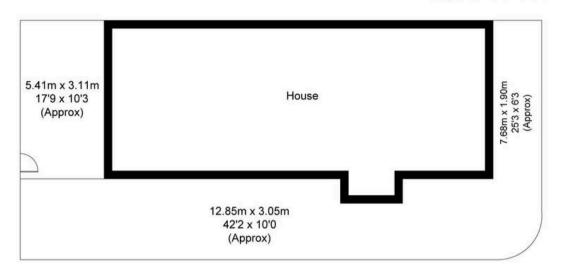

## **Hawthorn Place OX11**

Approximate Gross Internal Area = 122.30 sq m / 1316 sq ft

For identification only - Not to scale

Floor plan produced in accordance with RICS Property Measurement Standards. Not to scale, for illustration and layout purposes only. © Mortimer Photography. Produced for Hodsons. Unauthorised reproduction prohibited