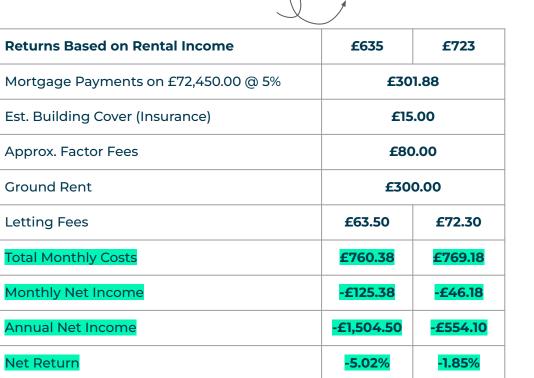

## **Initial** Outlay

Figures based on assumed purchase price of £96,600.00 and borrowing of £72,450.00 at 75% Loan To Value (LTV) and an estimated 5% fixed term interest rate.

#### ASSUMED PURCHASE PRICE

| 25% Deposit      | £24,150.00 |
|------------------|------------|
| SDLT Charge      | £4,830     |
| Legal Fees       | £1,000.00  |
| Total Investment | £29,980.00 |

## **Projected** Investment Return

Our industry leading letting agency Let Property Management has an existing relationship with the tenant in situ and can provide advice on achieving full market rent. The monthly rent of this property is currently set at £635 per calendar month but the potential market rent is