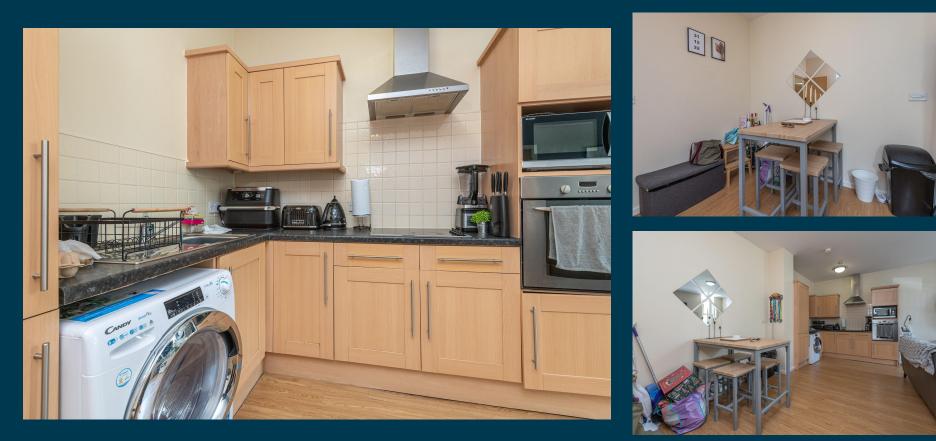

, BD10

Get instant cash flow of £635 per calendar month with a 7.9% Gross Yield for investors.

This property has a potential to rent for £723 which would provide the investor a Gross Yield of 9.0% if the rent was increased to market rate.

With tenants currently situated, a space that has been kept in good condition and a rental income that ensures fantastic returns, this property will make for a rewarding addition to an investors portfolio.

Don't miss out on this fantastic investment opportunity...

#### **LETPR®PERTY**





#### Brackendale, Bradford, BD10

216344552

2 bedrooms 1 bathroom Spacious Lounge Well Maintained Property

**Property Key Features** 

Factor Fees: 80 PM Ground Rent: £300.00 PM Lease Length: 82 years Current Rent: £635 Market Rent: £723







## **Kitchen**





## Bedrooms





## Bathroom







### **Exterior**





## **Initial** Outlay





Figures based on assumed purchase price of £96,600.00 and borrowing of £72,450.00 at 75% Loan To Value (LTV) and an estimated 5% fixed term interest rate.

#### ASSUMED PURCHASE PRICE



| 25% Deposit      | £24,150.00 |
|------------------|------------|
| SDLT Charge      | £4,830     |
| Legal Fees       | £1,000.00  |
| Total Investment | £29,980.00 |

## **Projected** Investment Return



Our industry leading letting agency Let Property Management has an existing relationship with the tenant in situ and can provide advice on achieving full market rent. The monthly rent of this property is currently set at £635 per calendar month but the potential market rent is



#### Return Stress Test Analysis Rep