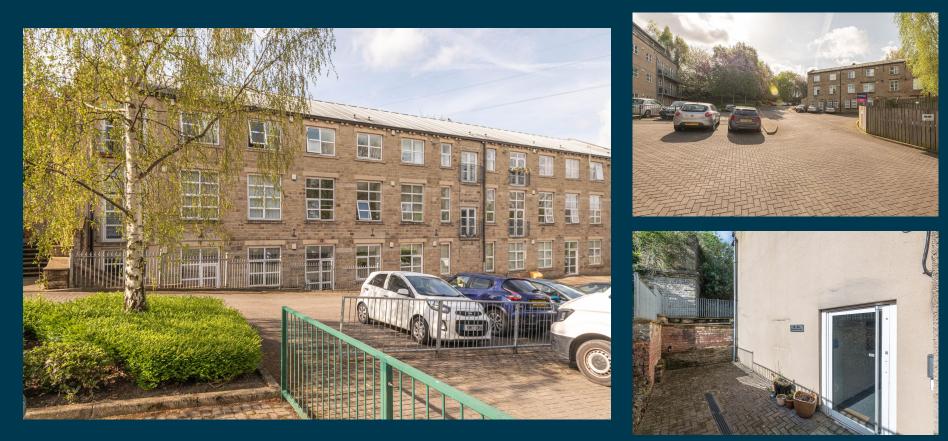

ith a 7.9% Gross Yield for investors.

This property has a potential to rent for £723 which would provide the investor a Gross Yield of 9.0% if the rent was increased to market rate.

With tenants currently situated, a space that has been kept in good condition and a rental income that ensures fantastic returns, this property will make for a rewarding addition to an investors portfolio.

Don't miss out on this fantastic investment opportunity...

#### **LETPR®PERTY**





#### Brackendale, Bradford, BD10

216344552

2 bedrooms 1 bathroom Spacious Lounge Well Maintained Property

**Property Key Features** 

Factor Fees: 80 PM Ground Rent: £300.00 PM Lease Length: 82 years Current Rent: £635 Market Rent: £723







## **Kitchen**





## Bedrooms





## Bathroom







### **Exterior**





## **Initial** Outlay





Figures based on assumed purchase price of £96,600.00 and borrowing of £72,450.00 at 75% Loan To Value (LTV) and an estimated 5% fixed term interest rate.

#### ASSUMED PURCHASE PRICE



| 25% Deposit      | £24,150.00 |
|------------------|------------|
| SDLT Charge      | £4,830     |
| Legal Fees       | £1,000.00  |
| Total Investment | £29,980.00 |

## **Projected** Investment Return



Our industry leading letting agency Let Property Management has an existing relationship with the tenant in situ and can provide advice on achieving full market rent. The monthly rent of this property is currently set at £635 per calendar month but the potential market rent is



#### Return Stress Test Analysis Report





## If the tenant was to leave and you missed 2 mo