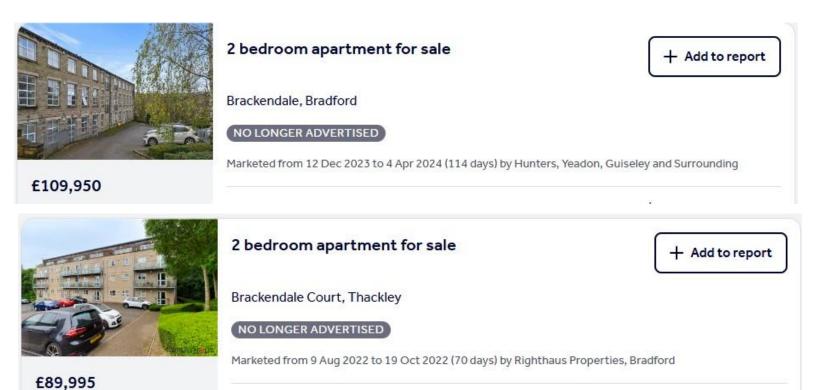

#### Sale Comparables Report

This report shows comparable sold properties in the area using Land Registry sold information. There are comparable properties in the area selling for as much as £109,950.