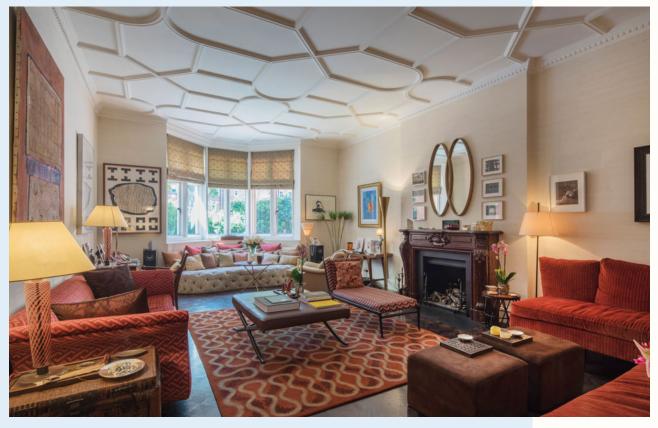

THE PROPERTY HAS THE RARE ADVANTAGE OF HAVING 6 BEDROOMS TOGETHER WITH AN ABUNDANCE OF FINE LIVING AND ENTERTAINING ROOMS AND IT WOULD THEREFORE PERFECTLY SUIT A FAMILY.

THIS MAJESTIC APARTMENT IS ALSO IDEAL FOR ENTERTAINING ON A GRAND SCALE BENEFITING AS IT DOES FROM ELEGANT RECEPTION ROOMS OF WONDERFUL PROPORTIONS AND THE BUILDING'S ORIGINAL ENTRANCE HALL AND MAJESTIC STAIRCASE, ALL OF WHICH EXHIBIT A WEALTH OF PERIOD FEATURES.

FURTHER ATTRACTIVE ATTRIBUTES INCLUDE A GYM, A SUPERB MEDIA/FAMILY ROOM (WITH ADJOINING KITCHENETTE), TERRACING, PLENTIFUL STORAGE AND WONDERFUL WESTERLY VIEWS OF LENNOX GARDENS FROM BOTH THE DRAWING ROOM AND MASTER BEDROOM.