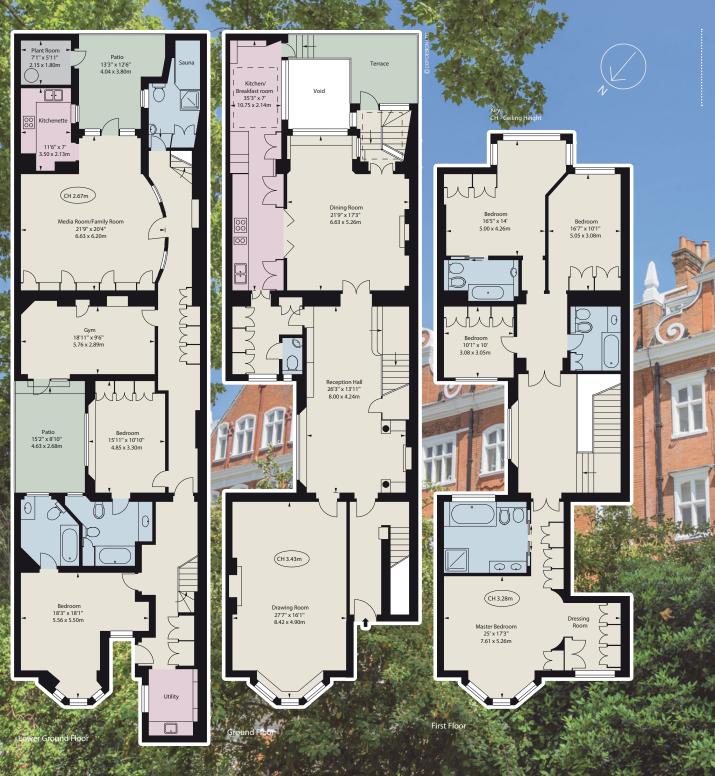

ALMOST UNIQUE IN THAT IT HAS THE FEELING OF A LOW-BUILT HOUSE AND IS SITUATED IN ONE OF KNIGHTSBRIDGE'S PREMIER GARDEN SQUARES, THIS MAGNIFICENT TRIPLEX APARTMENT PROVIDES IN EXCESS OF 5,100 SQUARE FEET OF WELL-CONFIGURED ACCOMMODATION.

THE PROPERTY HAS THE RARE ADVANTAGE OF HAVING 6 BEDROOMS TOGETHER WITH AN ABUNDANCE OF FINE LIVING AND ENTERTAINING ROOMS AND IT WOULD THEREFORE PERFECTLY SUIT A FAMILY.

THIS MAJESTIC APARTMENT IS ALSO IDEAL FOR ENTERTAINING ON A GRAND SCALE BENEFITING AS IT DOES FROM ELEGANT RECEPTION ROOMS OF WONDERFUL PROPORTIONS AND THE BUILDING'S ORIGINAL ENTRANCE HALL AND MAJESTIC STAIRCASE, ALL OF WHICH EXHIBIT A WEALTH OF PERIOD FEATURES.

FURTHER ATTRACTIVE ATTRIBUTES INCLUDE A GYM, A SUPERB MEDIA/FAMILY ROOM (WITH ADJOINING KITCHENETTE), TERRACING, PLENTIFUL STORAGE AND WONDERFUL WESTERLY VIEWS OF LENNOX GARDENS FROM BOTH THE DRAWING ROOM AND MASTER BEDROOM.

## **ACCOMMODATION**

- Reception Hall
- Drawing Room
- Dining Room
- Kitchen/Breakfast Room
- Six Bedrooms
- Six Bath/Shower Rooms (four en suite)
- Media Room/Family Room
- Gym
- Sauna
- Two Terraces

# Service Charge

55% of the total

outgoings of the building

Approximate Gross Internal Area 5.153 sa ft / 478.78 sa m

Plant Room 41 sq ft / 3.87 sq m

Savills Knightsbridge 188 Brompton Road London SW3 1HQ O2O 759O 5O65