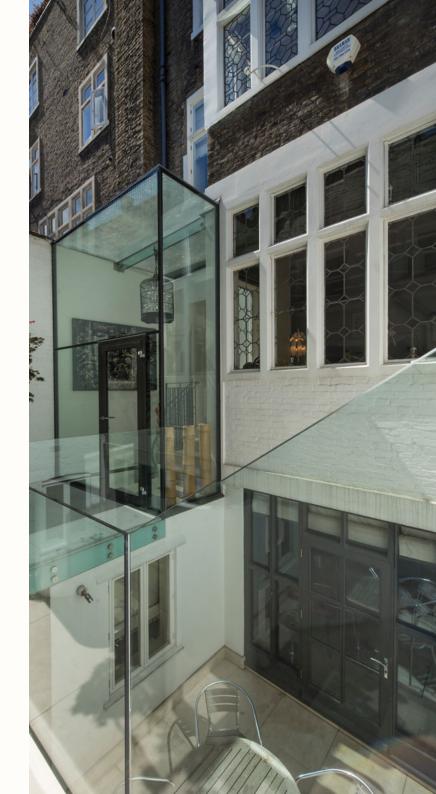

FURTHER ATTRACTIVE ATTRIBUTES INCLUDE A GYM, A SUPERB MEDIA/FAMILY ROOM (WITH ADJOINING KITCHENETTE), TERRACING, PLENTIFUL STORAGE AND WONDERFUL WESTERLY VIEWS OF LENNOX GARDENS FROM BOTH THE DRAWING ROOM AND MASTER BEDROOM.

## **ACCOMMODATION**

- Reception Hall
- Drawing Room
- Dining Room
- Kitchen/Breakfast Room
- Six Bedrooms
- Six Bath/Shower Rooms (four en suite)
- Media Room/Family Room
- Gym
- Sauna
- Two Terraces