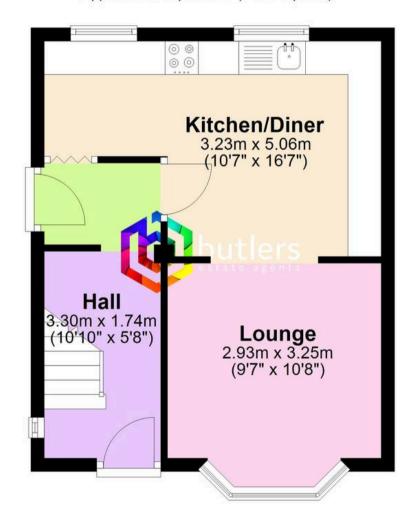

## **Mansfield Road**

Sheffield, Sheffield

Spacious EXTENDED 3-bed semi-detached house with potential. Generous living areas. Gardens, garage, easy access to amenities. Ideal opportunity for creative buyers to make it their own.

Council Tax band: B

Tenure: Freehold

- REQUIRES COSMETIC WORKS
- THREE BEDROOMS
- SEMI DETACHED HOUSE
- GENEROUS KITCHEN DINER
- STUDY
- DRESSING ROOM
- GARDENS TO FRONT AND REAR
- GARAGE, CAR PORT AND DRIVEWAY









## **Ground Floor**

Approx. 32.3 sq. metres (348.1 sq. feet)

## **First Floor**

Approx. 48.1 sq. metres (517.7 sq. feet)





Total area: approx. 80.4 sq. metres (865.7 sq. feet)

BUTLERS ESTATE AGENTS LTD 60 High Street

Mosborough

SHEFFIELD

S20 5AE

Telephone 0114 247 4433