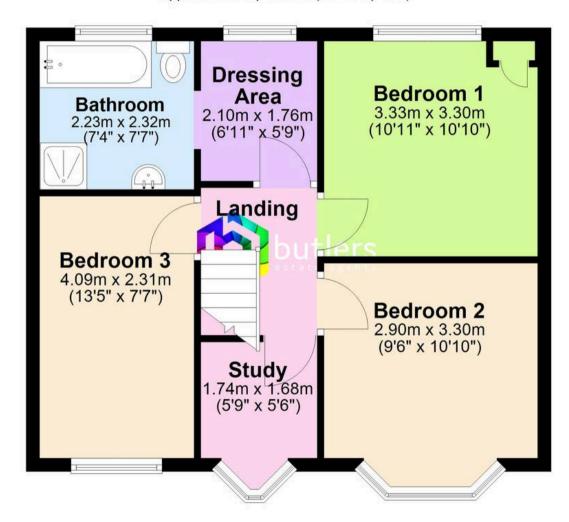

## **First Floor**

Approx. 48.1 sq. metres (517.7 sq. feet)

Total area: approx. 80.4 sq. metres (865.7 sq. feet)

BUTLERS ESTATE AGENTS LTD 60 High Street

Mosborough

SHEFFIELD

S20 5AE

Telephone 0114 247 4433