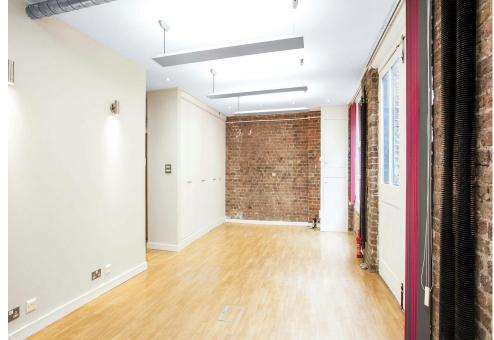

# **Description**

This stunning loft style office benefits from numerous large industrial windows allowing for natural light throughout. The property benefits from exposed brickwork and wooden floors aswell as loading doors leading onto the street.

## **Key points**

- Warehouse conversion
- Self contained
- Exposed brickwork

- Fitted kitchen
- Excellent natural light
- Flexible lease available