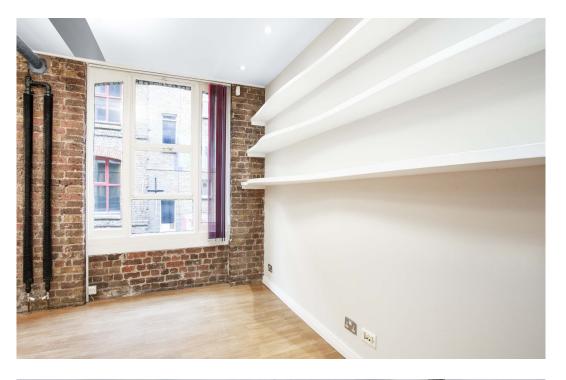

# **Description**

This stunning loft style office benefits from numerous large industrial windows allowing for natural light throughout. The property benefits from exposed brickwork and wooden floors aswell as loading doors leading onto the street.

## **Key points**

- Warehouse conversion
- Self contained
- Exposed brickwork

- Fitted kitchen
- Excellent natural light
- Flexible lease available