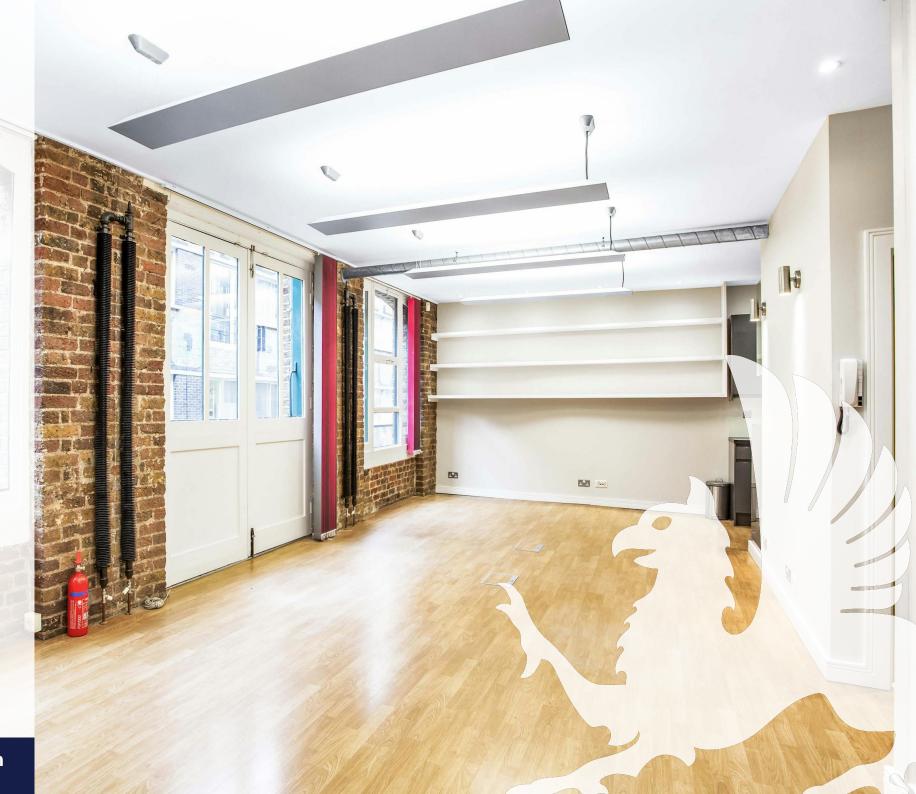

# **Description**

This stunning loft style office benefits from numerous large industrial windows allowing for natural light throughout. The property benefits from exposed brickwork and wooden floors aswell as loading doors leading onto the street.

## **Key points**

- Warehouse conversion
- Self contained
- Exposed brickwork

- Fitted kitchen
- Excellent natural light
- Flexible lease available