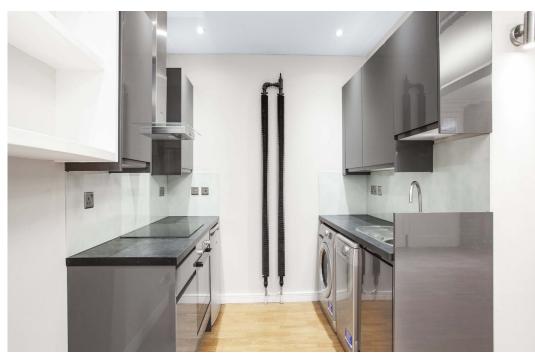

# **Description**

This stunning loft style office benefits from numerous large industrial windows allowing for natural light throughout. The property benefits from exposed brickwork and wooden floors aswell as loading doors leading onto the street.

## **Key points**

- Warehouse conversion
- Self contained
- Exposed brickwork

- Fitted kitchen
- Excellent natural light
- Flexible lease available