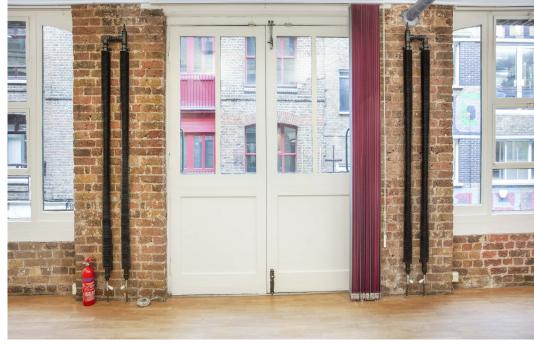

# **Description**

This stunning loft style office benefits from numerous large industrial windows allowing for natural light throughout. The property benefits from exposed brickwork and wooden floors aswell as loading doors leading onto the street.

## **Key points**

- Warehouse conversion
- Self contained
- Exposed brickwork

- Fitted kitchen
- Excellent natural light
- Flexible lease available