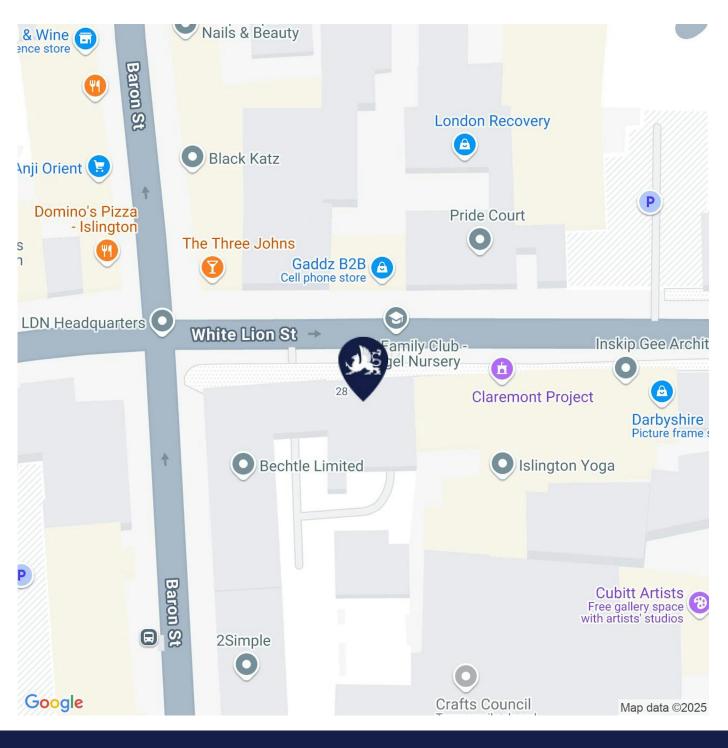

## Location

White Lion Street, situated just of Upper Street (A1), close to the junction of City Road (A501) which allows for easy access to the City and Kings Cross. Angel Station (Northern Line) is less than five minutes' walk away.

Upper Street offers a large range of national and independent retailers, cafes, restaurants and bars.

This is without doubt a great edge of City commercial and residential destination.