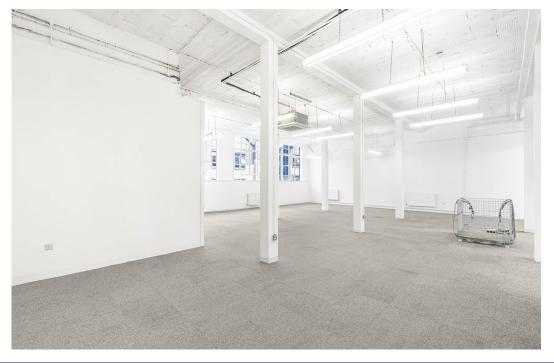

### Description

This self contained office building offers open-plan space over ground, first and second floors. The building also benefits from a rear yard/car parking which is very rare in this N1 Islington location.

The ground floor has an industrial feel with shutter access, and the two upper floors offer openplan layouts which have been recently refurbished

This is an ideal opportunity to acquire a Freehold building with future development potential in the heart of Islington.

- Self contained building with a rear yard/car parking very rare in this location
- Open plan layout on each floor ideal for occupiers
- Potential to add additional floors subject to the relevant planning consent
- Ideal Freehold asset for investors and owner occupiers