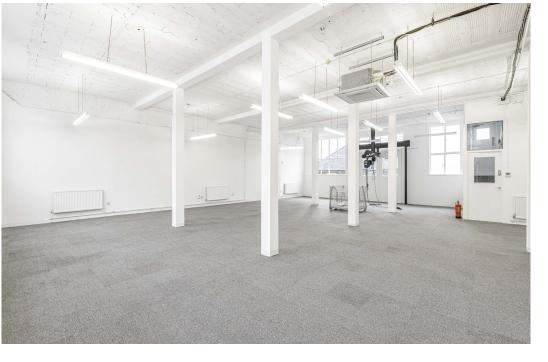

### Description

This self contained office building offers open-plan space over ground, first and second floors. The building also benefits from a rear yard/car parking which is very rare in this N1 Islington location.

The ground floor has an industrial feel with shutter access, and the two upper floors offer openplan layouts which have been recently refurbished

This is an ideal opportunity to acquire a Freehold building with future development potential in the heart of Islington.