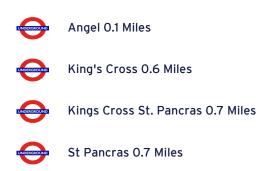

Upper Street, N1 which offers a wide range of shops, cafes and restaurants

- Self contained building with a rear yard/car parking very rare in this location
- Open plan layout on each floor ideal for occupiers
- Potential to add additional floors subject to the relevant planning consent
- Ideal Freehold asset for investors and owner occupiers





## Location

White Lion Street, situated just of Upper Street (A1), close to the junction of City Road (A501) which allows for easy access to the City and Kings Cross. Angel Station (Northern Line) is less than five minutes' walk away.

Upper Street offers a large range of national and independent retailers, cafes, restaurants and bars.

This is without doubt a great edge of City commercial and residential destination.



# **Transport Links**



#### 28-29 White Lion Street, London, N1 9PD









#### Accommodation

| Name   | sq ft | sq m   | Availability |
|--------|-------|--------|--------------|
| 2nd    | 2,324 | 215.91 | Available    |
| 1st    | 2,324 | 215.91 | Available    |
| Ground | 1,850 | 171.87 | Available    |

## Viewing & Further Information



Iftakhar Khan 020 3967 0103 ikhan@stirlingackroyd.com



Harry Mann 020 3967 0103 hmann@stirlingackroyd.com

### Rents, Rates & Charges

| Price          | £2,750,000     |
|----------------|----------------|
| Rates          | On application |
| Service Charge | On application |
| VAT            | Not applicable |
| EPC            | D (98)         |

Important Notice: Stirling Ackroyd (and their Joint Agents where applicable) for themselves and for the vendors or les