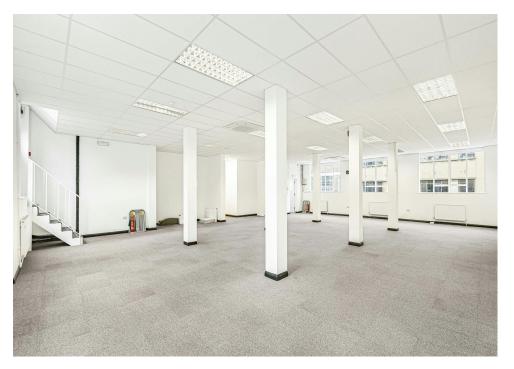

### Description

This self contained office building offers open-plan space over ground, first and second floors. The building also benefits from a rear yard/car parking which is very rare in this N1 Islington location.

The ground floor has an industrial feel with shutter access, and the two upper floors offer openplan layouts which have been recently refurbished

This is an ideal opportunity to acquire a Freehold building with future development potential in the heart of Islington.

- Self contained building with a rear yard/car parking very rare in this location
- Open plan layout on each floor ideal for occupiers
- Potential to add additional floors subject to the relevant planning consent
- Ideal Freehold asset for investors and owner occupiers