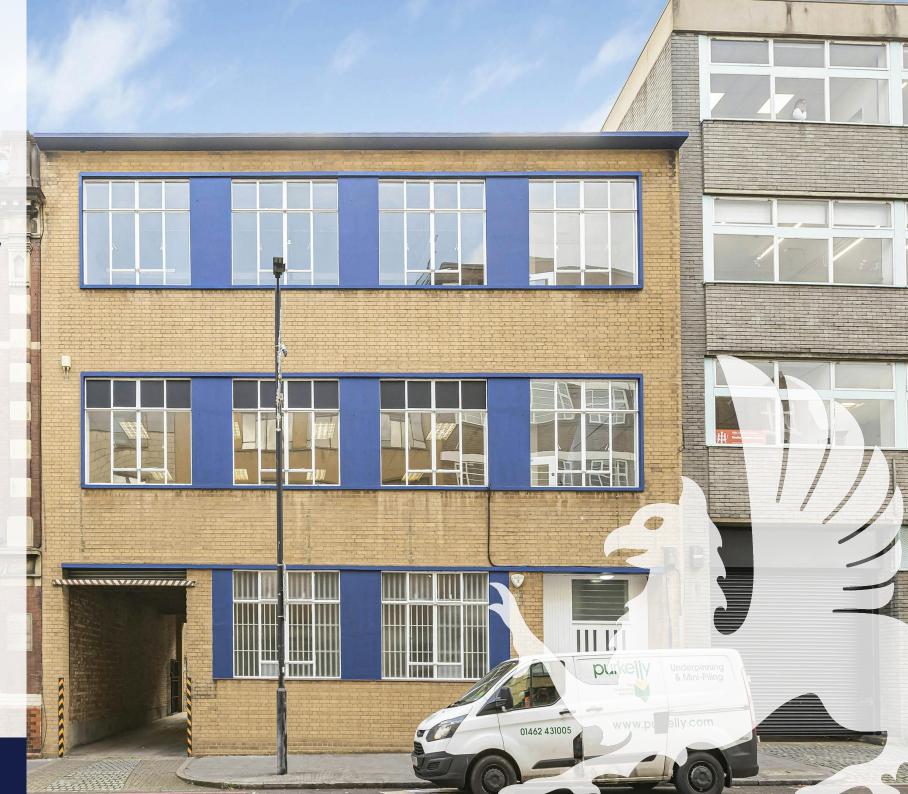

FOR SALE

28-29 White Lion Street, London, N1 9PD

6,498 sq ft

RARE ISLINGTON FREEHOLD OPPORTUNITY WITH CAR PARKING/REAR YARD - VERY CLOSE TO ANGEL STATION/UPPER STREET - FULL VACANT POSSESSION

 $(\mathbf{b})$ 

### Description

This self contained office building offers open-plan space over ground, first and second floors. The building also benefits from a rear yard/car parking which is very rare in this N1 Islington location.

The ground floor has an industrial feel with shutter access, and the two upper floors offer openplan layouts which have been recently refurbished

This is an ideal opportunity to acquire a Freehold building with future development potential in the heart of Islington.