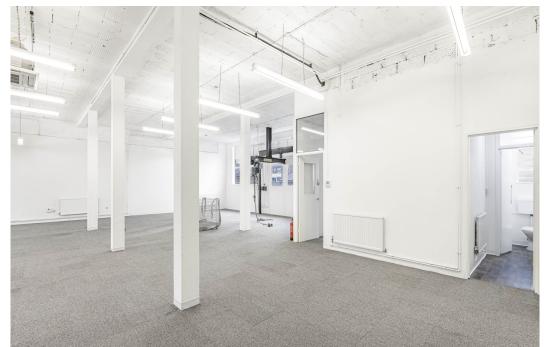

### Description

This self contained office building offers open-plan space over ground, first and second floors. The building also benefits from a rear yard/car parking which is very rare in this N1 Islington location.

The ground floor has an industrial feel with shutter access, and the two upper floors offer openplan layouts which have been recently refurbished

This is an ideal opportunity to acquire a Freehold building with future development potential in the heart of Islington.