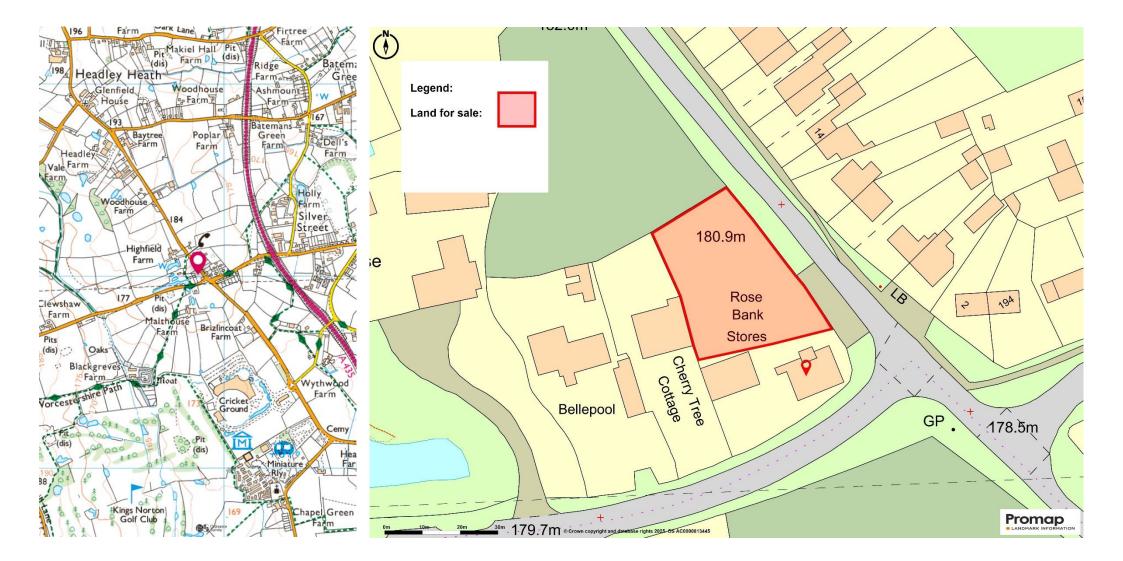

# Description

G Herbert Banks is pleased to be able to offer to the market this well-located parcel of land just outside of Headley Heath. The land extends to 0.321 acres. (as shown edged red on the site plan within these sales particulars).

#### **Boundaries**

The plans and areas are based on the most recent Ordnance Survey Promap plans and the official copy of the Title Plan as published by HM Land Registry.

## Directions

The land can be accessed off Middle Lane. If coming from the Wythall off the A345 it will be on your left past Rose Bank Stores & Saddlery. If coming from Headley heath along middle lane it will be found on the right before Rose Bank Stores & Saddlery.