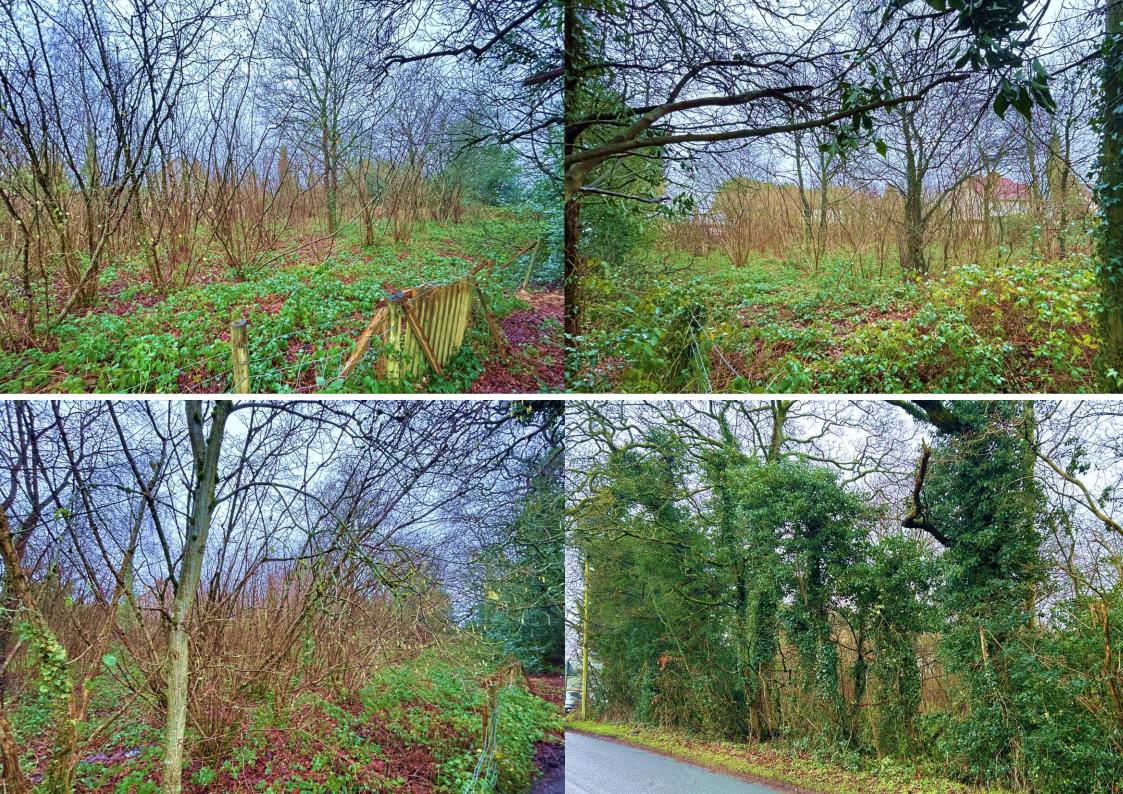

## Situation

The land is situated along Middle Lane near Headley Heath. It is an area of coppiced woodland that can be accessed from the public highway.

# Description

G Herbert Banks is pleased to be able to offer to the market this well-located parcel of land just outside of Headley Heath. The land extends to 0.321 acres. (as shown edged red on the site plan within these sales particulars).

## Directions

The land can be accessed off Middle Lane. If coming from the Wythall off the A345 it will be on your left past Rose Bank Stores & Saddlery. If coming from Headley heath along middle lane it will be found on the right before Rose Bank Stores & Saddlery.