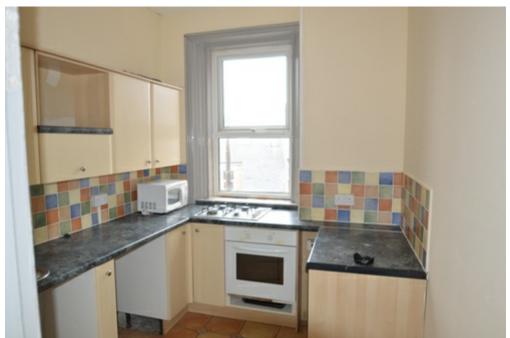

# Gallery

### **Specification**

**Ground Floor** 

Shared Entrance Hall

A good size hallway shared with the ground floor flat.

**First Floor** 

Kitchen

Tastefully decorated kitchen with space for a slim line dishwasher and full height fridge/freezer.