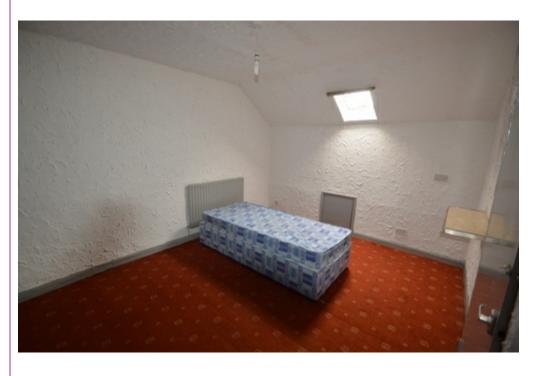

# Gallery

Bedroom 2

Large Double bedroom to the rear of the property with velux window.

**Bathroom** 

A good size bathroom with bath, sink and toilet.

<u>Additional</u>

Storage

Large storage cupboard on the second floor.