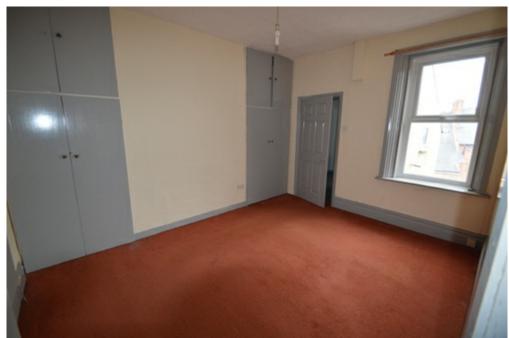

# Gallery

Bedroom 2

Large Double bedroom to the rear of the property with velux window.

**Bathroom** 

A good size bathroom with bath, sink and toilet.

<u>Additional</u>

Storage

Large storage cupboard on the second floor.