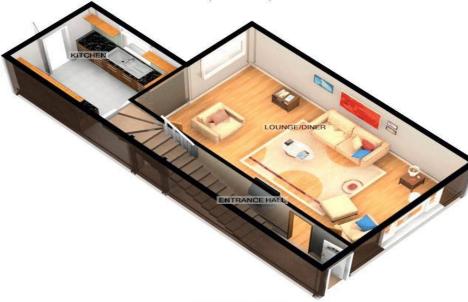

#### **Entrance Hall**

With radiator and wood effect laminate flooring.

Door leads into:

#### Lounge/Diner

21' 7" x 12' 7" (6.57m x 3.83m)

With UPVC double glazed window to the front & rear elevations, two radiators, telephone point and TV point.

Door leads into:

#### **Kitchen**

9' 0" x 8' 5" (2.74m x 2.56m)

With UPVC double glazed window to the side elevation, radiator, wall & floor mounted kitchen units with complementary work surfaces & tiled splashbacks, inset sink unit with drainer, housing for cooker, housing & plumbing for washing machine, housing for fridge, under stairs storage cupboard, storm door leading out to the rear yard and tiled flooring. From Entrance Hall, stairs rise to:

# PLATINUM Independent Estate Agents

**GROUND FLOOR** APPROX. FLOOR AREA 412 SQ.FT. (38.3 SQ.M.)

TOTAL APPROX. FLOOR AREA 824 SQ.FT. (76.6 SQ.M.)

For illustrative purposes only. Decorative finishes, fixtures, fittings and furnishings do not represent the current state of the property. Measurements are approximate. Not to scale Made with Metropix ©2015