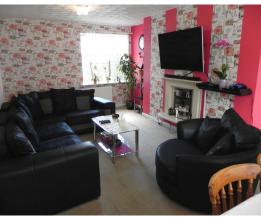

#### Lounge/Diner

21' 7" x 12' 7" (6.57m x 3.83m)

With UPVC double glazed window to the front & rear elevations, two radiators, telephone point and TV point.

Door leads into: