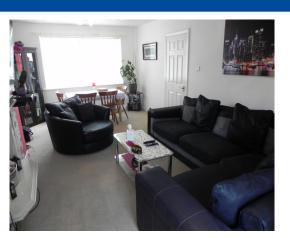

#### Lounge/Diner

21' 7" x 12' 7" (6.57m x 3.83m)

With UPVC double glazed window to the front & rear elevations, two radiators, telephone point and TV point.

Door leads into: