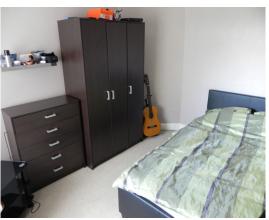

#### **Second Bedroom**

11' 7" x 9' 5" (3.53m x 2.87m)

With UPVC double glazed window to the rear elevation and radiator.

From Landing, door leads into: