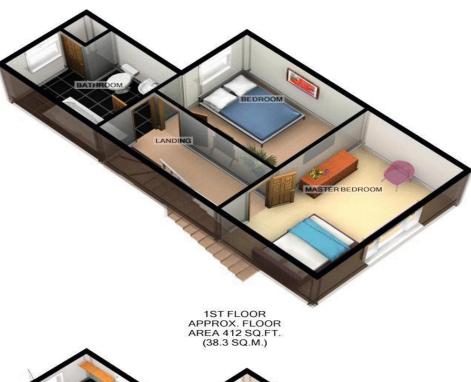

#### Landing

With loft access. Door leads into:

#### **Master Bedroom**

9' 6" x 15' 8" (2.89m x 4.77m)

With UPVC double glazed window to the front elevation and radiator.

From Landing, door leads into:

#### **Second Bedroom**

11' 7" x 9' 5" (3.53m x 2.87m)

With UPVC double glazed window to the rear elevation and radiator.

From Landing, door leads into:

#### **Bathroom**

9' 7" x 8' 7" (2.92m x 2.61m)

With UPVC frosted double glazed window to the rear elevation, radiator, storage cupboard, tiled splashbacks, WC, wash hand basin and bath with shower above.

# PLATINUM Independent Estate Agents

**GROUND FLOOR** APPROX. FLOOR AREA 412 SQ.FT. (38.3 SQ.M.)

TOTAL APPROX. FLOOR AREA 824 SQ.FT. (76.6 SQ.M.)

For illustrative purposes only. Decorative finishes, fixtures, fittings and furnishings do not represent the current state of the property. Measurements are approximate. Not to scale Made with Metropix ©2015