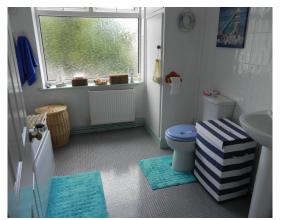

#### **Bathroom**

9' 7" x 8' 7" (2.92m x 2.61m)

With UPVC frosted double glazed window to the rear elevation, radiator, storage cupboard, tiled splashbacks, WC, wash hand basin and bath with shower above.