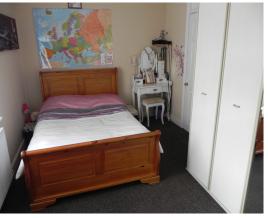

#### **Master Bedroom**

9' 6" x 15' 8" (2.89m x 4.77m)

With UPVC double glazed window to the front elevation and radiator.

From Landing, door leads into: