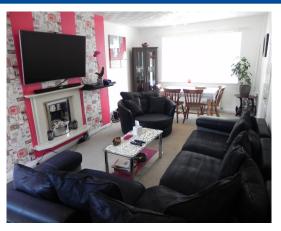

#### Lounge/Diner

21' 7" x 12' 7" (6.57m x 3.83m)

With UPVC double glazed window to the front & rear elevations, two radiators, telephone point and TV point.

Door leads into: