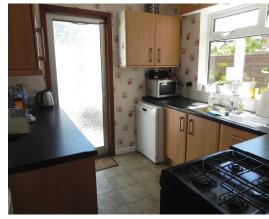

#### **Kitchen**

9' 0" x 8' 5" (2.74m x 2.56m)

With UPVC double glazed window to the side elevation, radiator, wall & floor mounted kitchen units with complementary work surfaces & tiled splashbacks, inset sink unit with drainer, housing for cooker, housing & plumbing for washing machine, housing for fridge, under stairs storage cupboard, storm door leading out to the rear yard and tiled flooring. From Entrance Hall, stairs rise to: