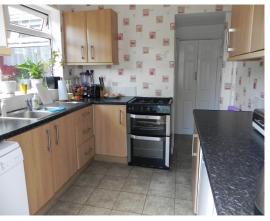

#### **Kitchen**

9' 0" x 8' 5" (2.74m x 2.56m)

With UPVC double glazed window to the side elevation, radiator, wall & floor mounted kitchen units with complementary work surfaces & tiled splashbacks, inset sink unit with drainer, housing for cooker, housing & plumbing for washing machine, housing for fridge, under stairs storage cupboard, storm door leading out to the rear yard and tiled flooring. From Entrance Hall, stairs rise to: