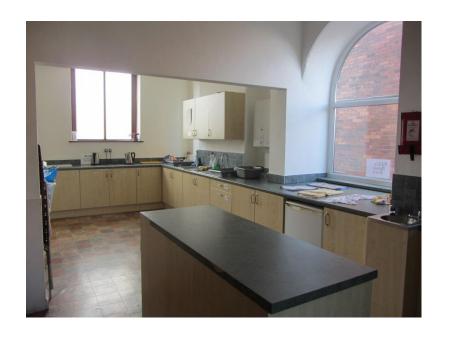

**Assembly Hall 12.27m x 9.22m** with **Kitchen 7.85m (max.) x 5.87m** including an extensive range of fixture cupboards, drawers and stainless steel sink unit. **First Floor Office 7.09m x 6.02m** 