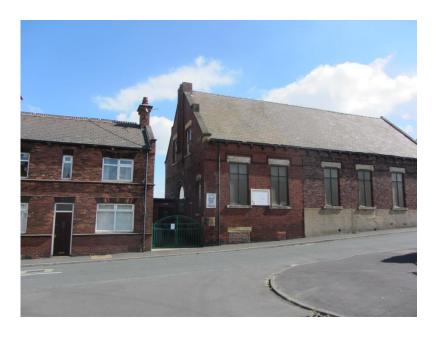

#### Distances

Leeds City Centre 4 miles, Leeds Ring Road 2 miles, M62 3 miles, White Rose Shopping Centre 2 miles, Leeds Bradford International Airport 10 miles. (All distances approximate)

**MIDDLETON METHODIST CHURCH** dates from the turn of the 19<sup>th</sup> century when it was built for the purpose of Methodist worship together with a large assembly hall, kitchen, offices and a two bedroom linked caretakers house.

These extensive premises may be suitable for redevelopment or a wide variety of alternative purposes, subject to consent. The site extends to 0.176 acres (0.71 hectares). The buildings are all of similar brick built construction under pitched slate covered roofs.