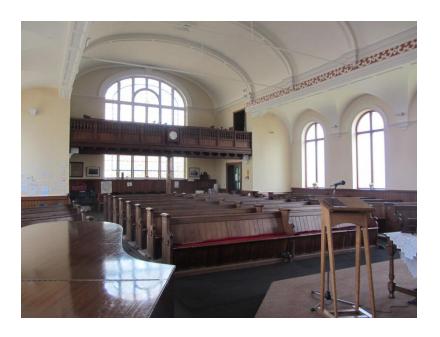

#### **Church Building**

3 separate Entrance Vestibules, Open Space of Worship 19.43m x 11.35m with staircase to first floor balcony. Side Vestibule with storage cupboard and linking corridor to side Meeting Room 6.02m x 4.72m with platform lift to intercommunicating corridor providing access to adjoining