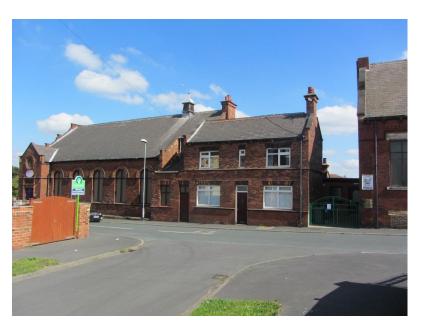

#### Distances

Leeds City Centre 4 miles, Leeds Ring Road 2 miles, M62 3 miles, White Rose Shopping Centre 2 miles, Leeds Bradford International Airport 10 miles. (All distances approximate)

**MIDDLETON METHODIST CHURCH** dates from the turn of the 19<sup>th</sup> century when it was built for the purpose of Methodist worship together with a large assembly hall, kitchen, offices and a two bedroom linked caretakers house.

These extensive premises may be suitable for redevelopment or a wide variety of alternative purposes, subject to consent. The site extends to 0.176 acres (0.71 hectares). The buildings are all of similar brick built construction under pitched slate covered roofs.