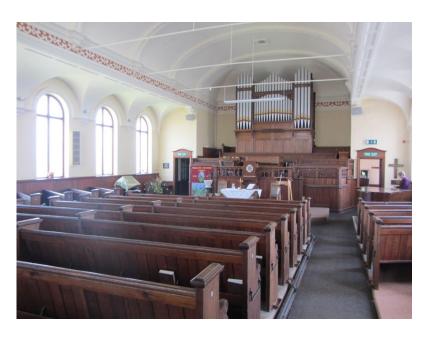

#### **Church Building**

3 separate Entrance Vestibules, Open Space of Worship 19.43m x 11.35m with staircase to first floor balcony. Side Vestibule with storage cupboard and linking corridor to side Meeting Room 6.02m x 4.72m with platform lift to intercommunicating corridor providing access to adjoining