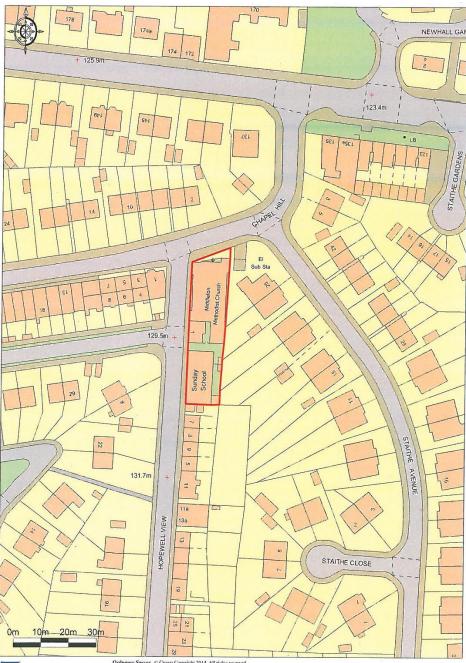

These extensive premises may be suitable for redevelopment or a wide variety of alternative purposes, subject to consent. The site extends to 0.176 acres (0.71 hectares). The buildings are all of similar brick built construction under pitched slate covered roofs.