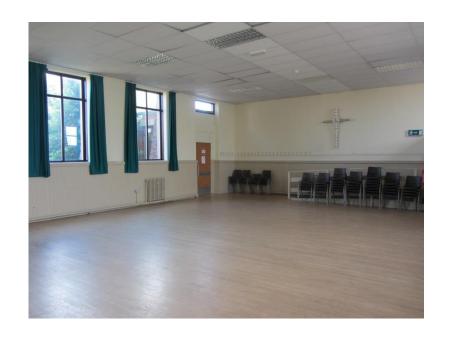

**Assembly Hall 12.27m x 9.22m** with **Kitchen 7.85m (max.) x 5.87m** including an extensive range of fixture cupboards, drawers and stainless steel sink unit. **First Floor Office 7.09m x 6.02m** 