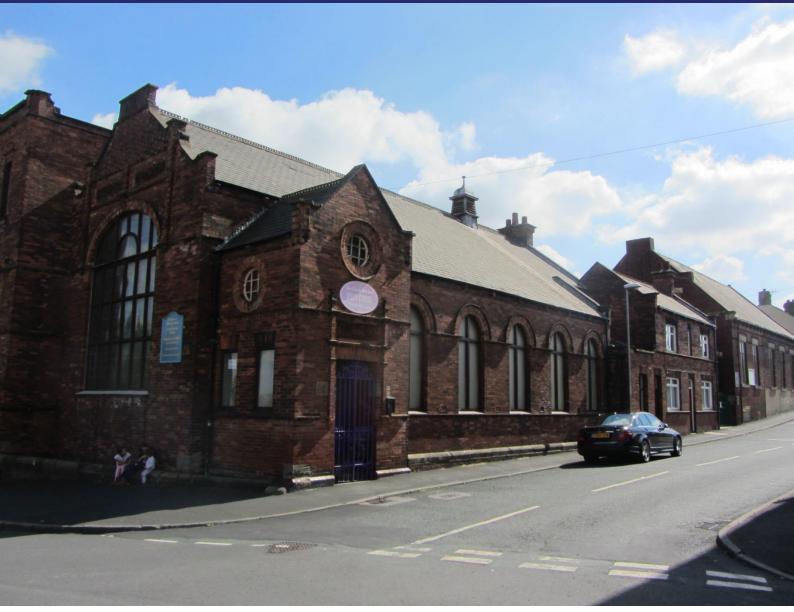

#### Distances

Leeds City Centre 4 miles, Leeds Ring Road 2 miles, M62 3 miles, White Rose Shopping Centre 2 miles, Leeds Bradford International Airport 10 miles. (All distances approximate)

**MIDDLETON METHODIST CHURCH** dates from the turn of the 19<sup>th</sup> century when it was built for the purpose of Methodist worship together with a large assembly hall, kitchen, offices and a two bedroom linked caretakers house.

These extensive premises may be suitable for redevelopment or a wide variety of alternative purposes, subject to consent. The site extends to 0.176 acres (0.71 hectares). The buildings are all of similar brick built construction under pitched slate covered roofs.

The church building and assembly hall are connected by a ground floor link whilst the two storey house remains self-contained.