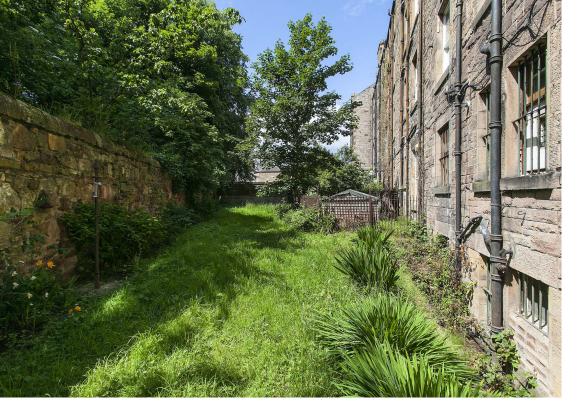

- Hall
- Sitting/dining room with bay window
- Kitchen

- Two bedrooms
- Bathroom
- Gas central heating

- Communal garden
- Restricted on street parking on Dalkeith Road with unrestricted parking on surrounding streets

The modern finished kitchen allows space for a breakfast eating area as well as a range of units and complimentary work surface, gas hob with electric oven.

The two spacious well presented double bedrooms offer views over the communal gardens.