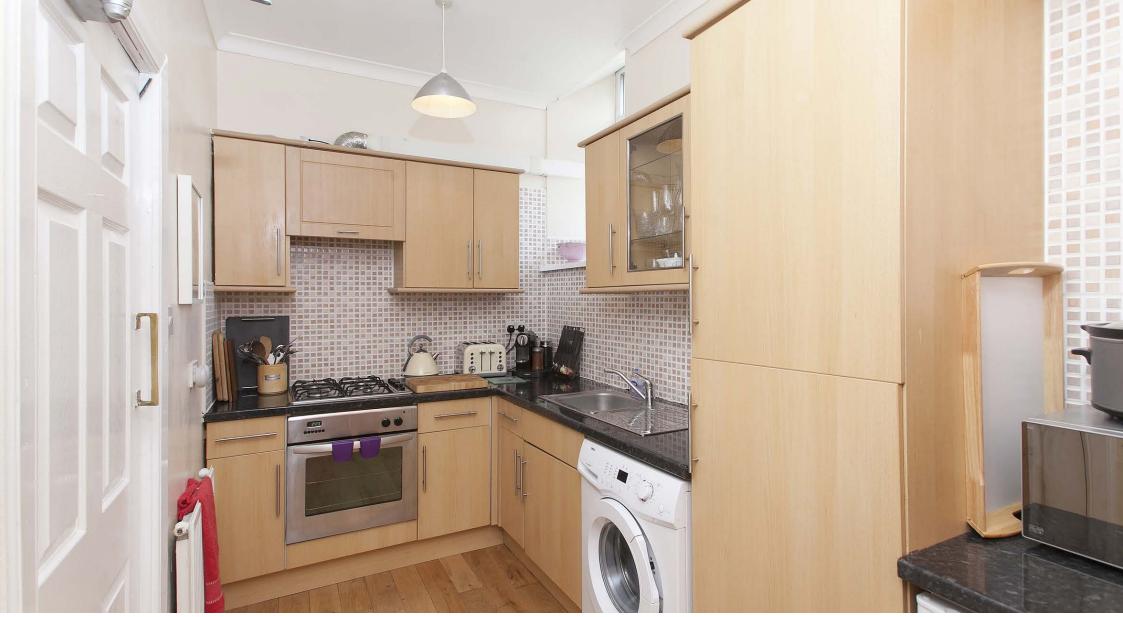

The modern finished kitchen allows space for a breakfast eating area as well as a range of units and complimentary work surface, gas hob with electric oven.

The two spacious well presented double bedrooms offer views over the communal gardens.