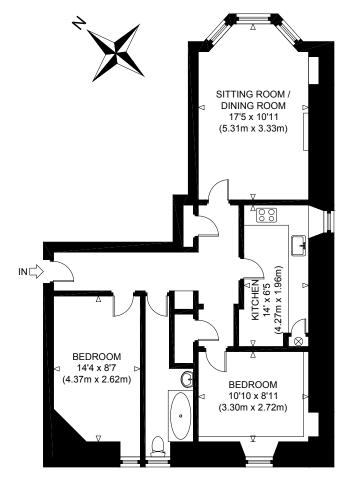

**Associated Websites** 

FIRST FLOOR GROSS INTERNAL FLOOR AREA 730 SQ FT / 67.8 SQ M

# DALKEITH ROAD

NOT TO SCALE - FOR ILLUSTRATIVE PURPOSES ONLY
APPROXIMATE GROSS INTERNAL FLOOR AREA 730 SQ FT / 67.8 SQ M
All measurements and fixtures including doors and windows
are approximate and should be independently verified.
Copyright © exposure
www.photographyandfloorplans.co.uk