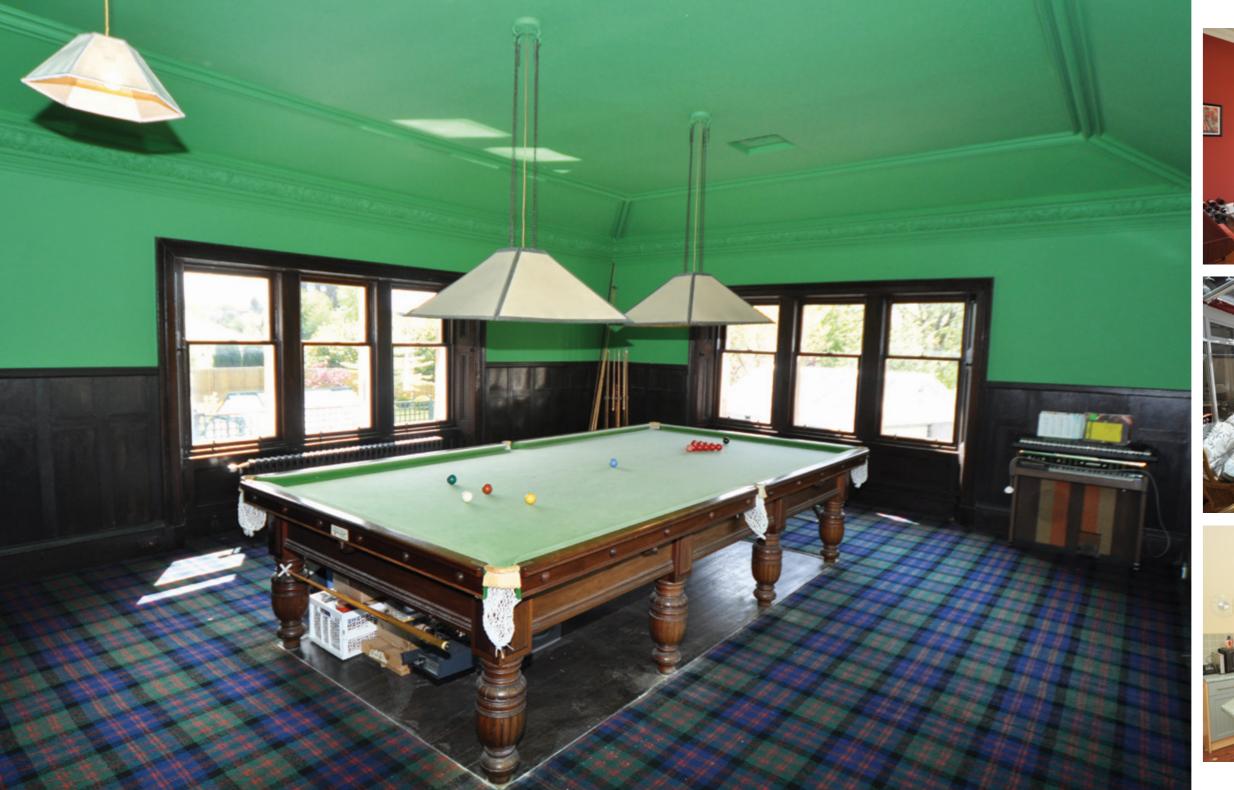

The original staircase leads through half landing with original woodwork and stained glass features to first floor revealing four large double bedrooms, master with bow window to the front and dedicated en-suite shower room and professionally refurbished main house family bathroom. At mezzanine level to the rear a full size original billiards room with fireplace and triple aspect views to the South West.