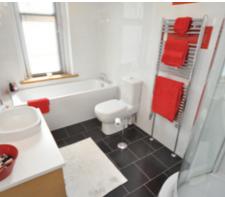

The original staircase leads through half landing with original woodwork and stained glass features to first floor revealing four large double bedrooms, master with bow window to the front and dedicated en-suite shower room and professionally refurbished main house family bathroom. At mezzanine level to the rear a full size original billiards room with fireplace and triple aspect views to the South West.