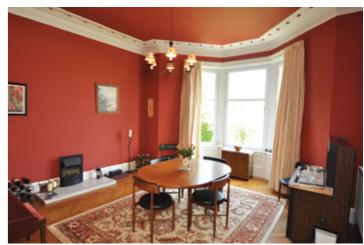

#### **■** Accommodation

The complete accommodation extends to entrance vestibule, extensive welcoming hallway, outstanding double aspect bow windowed formal lounge, double leaf doors allowing passage through to formal bay windowed dining room, substantial family sitting/TV room, cloak room/WC, rear hall allows access through to laundry room, boot room and additional storage. Large fully refurbished living/dining kitchen allowing access through to kids TV/play room at the rear and a pvc framed Victorian style conservatory facing South West.