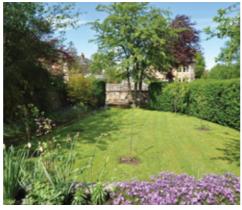

The specification includes gas central heating and double glazing. A wealth of period detailing is retained most notably ceiling cornice work, plaster work and stained/leaded glass. Externally the property sits within beautifully manicured garden grounds, front garden areas are bounded by stone walling, mature privet hedging aiding in seclusion and privacy. Double leaf gates allow access via a pillared entrance allowing off street parking for at least 3 or 4 vehicles and allowing access to a detached double/twin garage to the left hand side of the feu. Gardens to the side on Quadrant Road incorporate a small Orchard. Gardens grounds to the South West are fully enclosed surprisingly private, hard landscaped with ease of maintenance in mind. In summary number 50 provides an excellent frame work for a perfect family home going forward. This truly is an opportunity not to be missed.