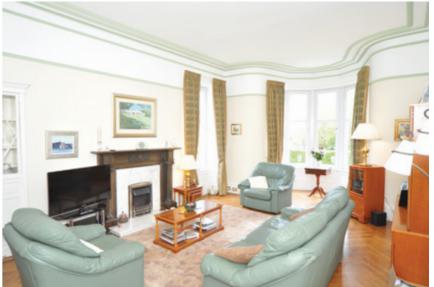

#### **■** Accommodation

The complete accommodation extends to entrance vestibule, extensive welcoming hallway, outstanding double aspect bow windowed formal lounge, double leaf doors allowing passage through to formal bay windowed dining room, substantial family sitting/TV room, cloak room/WC, rear hall allows access through to laundry room, boot room and additional storage. Large fully refurbished living/dining kitchen allowing access through to kids TV/play room at the rear and a pvc framed Victorian style conservatory facing South West.

The specification includes gas central heating and double glazing. A wealth of period detailing is retained most notably ceiling cornice work, plaster work and stained/leaded glass. Externally the property sits within beautifully manicured garden grounds, front garden areas are bounded by stone walling, mature privet hedging aiding in seclusion and privacy. Double leaf gates allow access via a pillared entrance allowing off street parking for at least 3 or 4 vehicles and allowing access to a detached double/twin garage to the left hand side of the feu. Gardens to the side on Quadrant Road incorporate a small Orchard. Gardens grounds to the South West are fully enclosed surprisingly private, hard landscaped with ease of maintenance in mind. In summary number 50 provides an excellent frame work for a perfect family home going forward. This truly is an opportunity not to be missed.