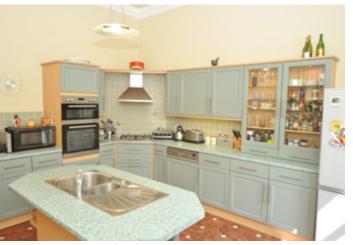

#### **■** Accommodation

The complete accommodation extends to entrance vestibule, extensive welcoming hallway, outstanding double aspect bow windowed formal lounge, double leaf doors allowing passage through to formal bay windowed dining room, substantial family sitting/TV room, cloak room/WC, rear hall allows access through to laundry room, boot room and additional storage. Large fully refurbished living/dining kitchen allowing access through to kids TV/play room at the rear and a pvc framed Victorian style conservatory facing South West.