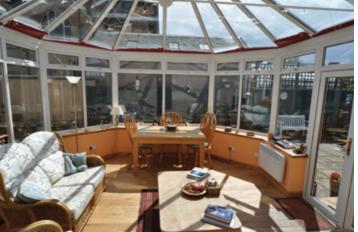

#### **■** Accommodation

The complete accommodation extends to entrance vestibule, extensive welcoming hallway, outstanding double aspect bow windowed formal lounge, double leaf doors allowing passage through to formal bay windowed dining room, substantial family sitting/TV room, cloak room/WC, rear hall allows access through to laundry room, boot room and additional storage. Large fully refurbished living/dining kitchen allowing access through to kids TV/play room at the rear and a pvc framed Victorian style conservatory facing South West.