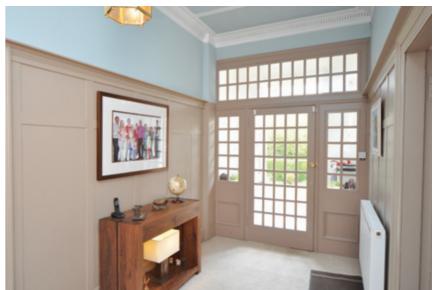

#### **■** Accommodation

The complete accommodation extends to entrance vestibule, extensive welcoming hallway, outstanding double aspect bow windowed formal lounge, double leaf doors allowing passage through to formal bay windowed dining room, substantial family sitting/TV room, cloak room/WC, rear hall allows access through to laundry room, boot room and additional storage. Large fully refurbished living/dining kitchen allowing access through to kids TV/play room at the rear and a pvc framed Victorian style conservatory facing South West.