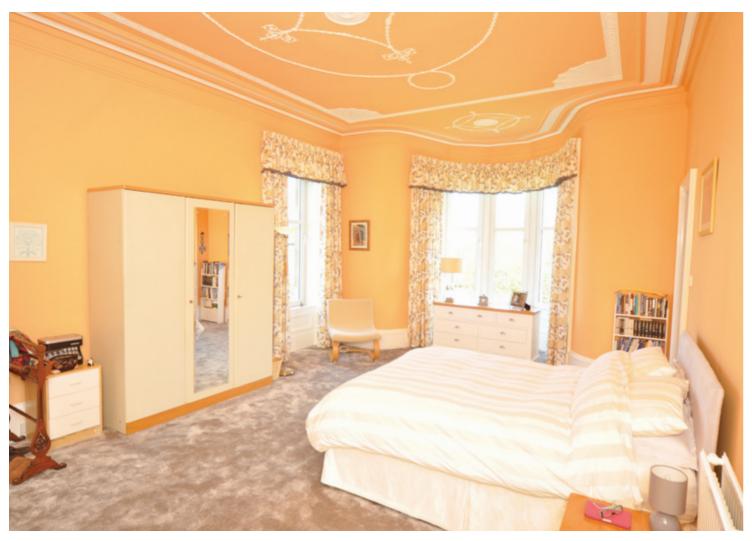

The original staircase leads through half landing with original woodwork and stained glass features to first floor revealing four large double bedrooms, master with bow window to the front and dedicated en-suite shower room and professionally refurbished main house family bathroom. At mezzanine level to the rear a full size original billiards room with fireplace and triple aspect views to the South West.