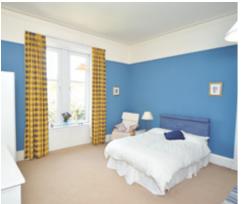

The original staircase leads through half landing with original woodwork and stained glass features to first floor revealing four large double bedrooms, master with bow window to the front and dedicated en-suite shower room and professionally refurbished main house family bathroom. At mezzanine level to the rear a full size original billiards room with fireplace and triple aspect views to the South West.