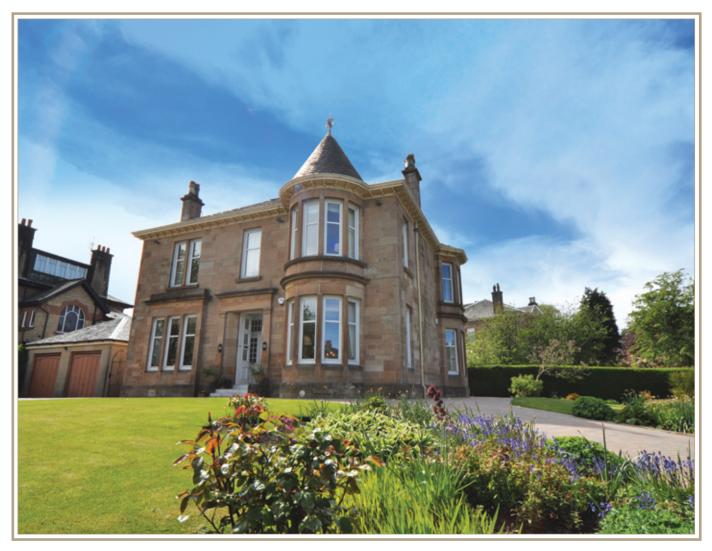

# Newlands

**50 Langside Drive** 

#### ■ Situation

Occupying an extensive corner feu at the junction of Langside Drive and Quadrant Road this is arguably one of Newlands most prominent family homes. The property offers versatile family accommodation within 8/9 principal apartments formed over two original levels with a unique mezzanine level, full size billiard room to the rear. Early internal inspection is absolutely imperative.

The specification includes gas central heating and double glazing. A wealth of period detailing is retained most notably ceiling cornice work, plaster work and stained/leaded glass. Externally the property sits within beautifully manicured garden grounds, front garden areas are bounded by stone walling, mature privet hedging aiding in seclusion and privacy. Double leaf gates allow access via a pillared entrance allowing off street parking for at least 3 or 4 vehicles and allowing access to a detached double/twin garage to the left hand side of the feu. Gardens to the side on Quadrant Road incorporate a small Orchard. Gardens grounds to the South West are fully enclosed surprisingly private, hard landscaped with ease of maintenance in mind. In summary number 50 provides an excellent frame work for a perfect family home going forward. This truly is an opportunity not to be missed.