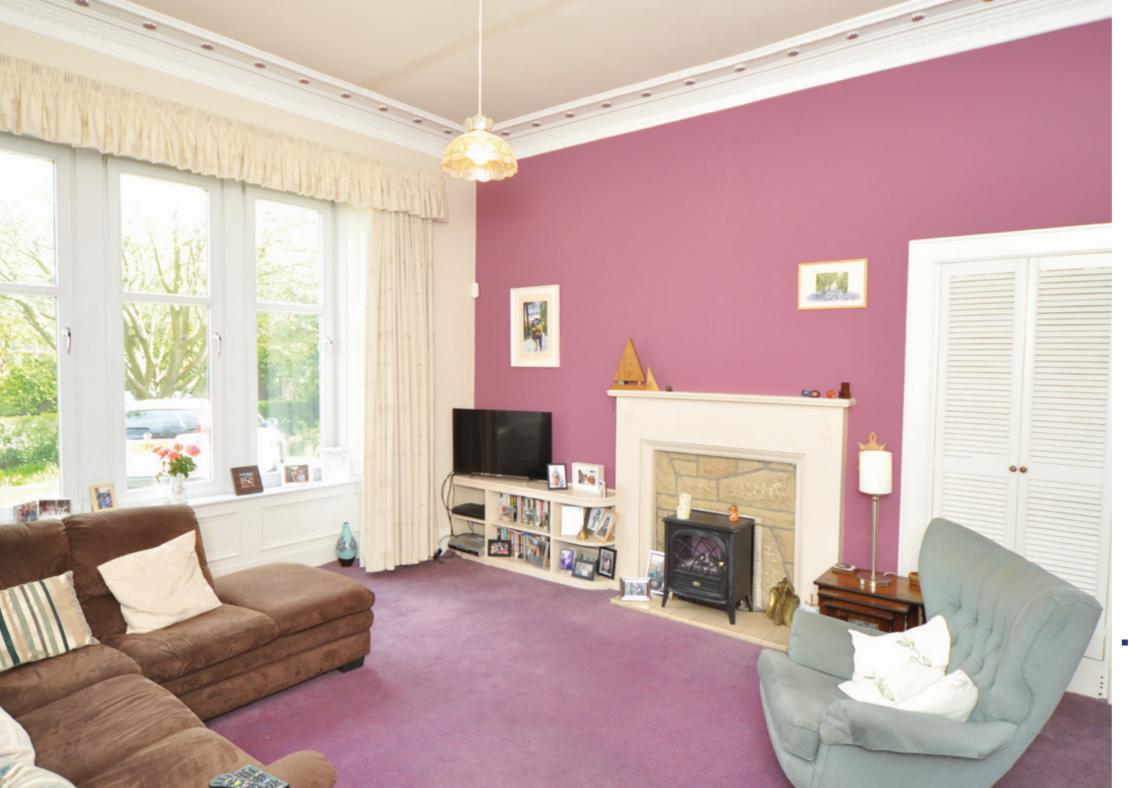

#### **■** Accommodation

The complete accommodation extends to entrance vestibule, extensive welcoming hallway, outstanding double aspect bow windowed formal lounge, double leaf doors allowing passage through to formal bay windowed dining room, substantial family sitting/TV room, cloak room/WC, rear hall allows access through to laundry room, boot room and additional storage. Large fully refurbished living/dining kitchen allowing access through to kids TV/play room at the rear and a pvc framed Victorian style conservatory facing South West.