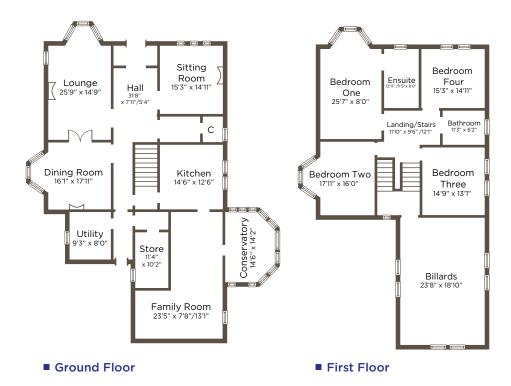

#### **■** Accommodation

The complete accommodation extends to entrance vestibule, extensive welcoming hallway, outstanding double aspect bow windowed formal lounge, double leaf doors allowing passage through to formal bay windowed dining room, substantial family sitting/TV room, cloak room/WC, rear hall allows access through to laundry room, boot room and additional storage. Large fully refurbished living/dining kitchen allowing access through to kids TV/play room at the rear and a pvc framed Victorian style conservatory facing South West.

The original staircase leads through half landing with original woodwork and stained glass features to first floor revealing four large double bedrooms, master with bow window to the front and dedicated en-suite shower room and professionally refurbished main house family bathroom. At mezzanine level to the rear a full size original billiards room with fireplace and triple aspect views to the South West.