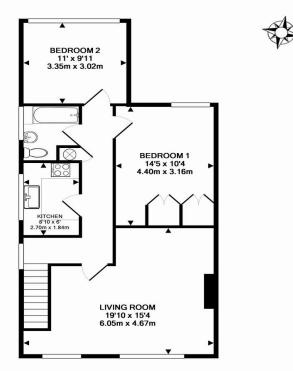

Ashington Page

www.AshingtonPage.co.uk

LETTINGS & PROPERTY MANAGEMENT

TOTAL APPROX. FLOOR AREA 700 SQ.FT. (65.0 SQ.M.) Whilst every attempt has been made to ensure the accuracy of the floor plan contained here, measurements of doors, windows, rooms and any other items are approximate and no responsibility is taken for any error, omission, or mis-statement. This plan is for illustrative purposes only and should be used as such by any prospective purchaser. The services, systems and appliances shown have not been tested and no guarantee as to their operability or efficiency can be given Made with Metropix @2015