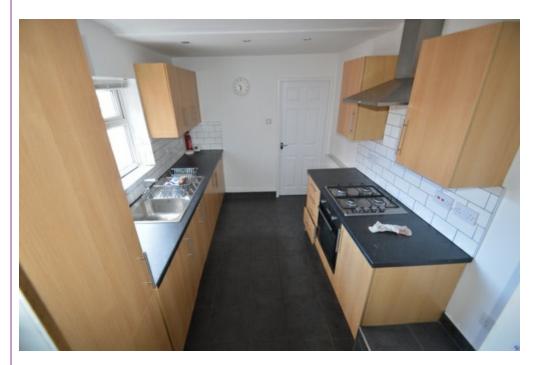

#### Kitchen

A modern kitchen with a range of wall and base units and coordinating worktops and splash backs. Integrated appliances including gas hob and oven, washing machine and dishwasher. Ceramic tiled floor.