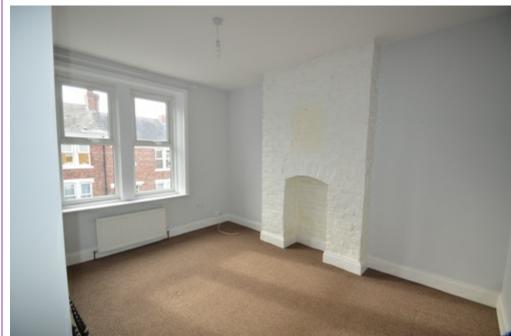

#### **Living Room/Dining Room**

An exceptionally spacious living room and dining room with feature wall decor. Recess to chimney breast as a potential feature.