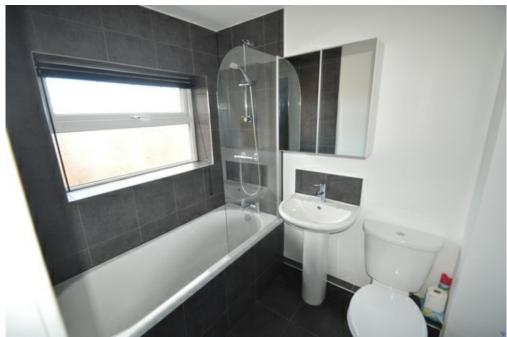

#### **Bathroom**

A good size bathroom with a modern suite comprising of a panelled bath with over bath shower and a glass shower screen, hand basin and a low level WC. Partially tiled walls and ceramic floor tiles. Towel warmer.