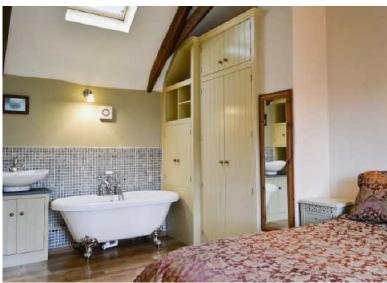

#### **En-suite Bath**

Roll top bath, wash basin, Velux window

#### **Shower Room**

Shower cubicle with electric shower, W.C. Wash hand basin, radiator, window to front.