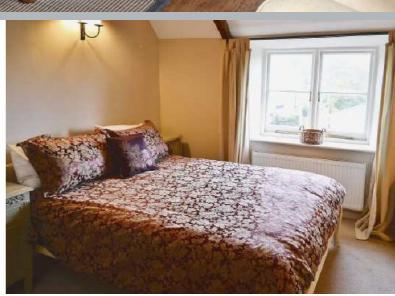

#### Master Bedroom

Fitted carpet, built-in cupboards and wardrobes, radiator, window to front