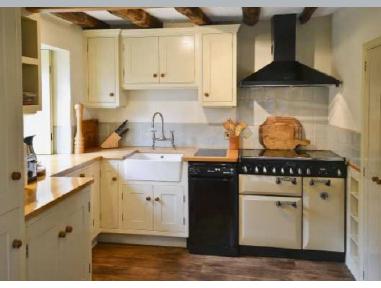

# Kitchen/Dining Room

Fitted kitchen with floor and wall units, Belfast sink, electric Aga, fridge/freezer, small dishwasher, washing machine, larder, radiator, wooden floor, two windows.