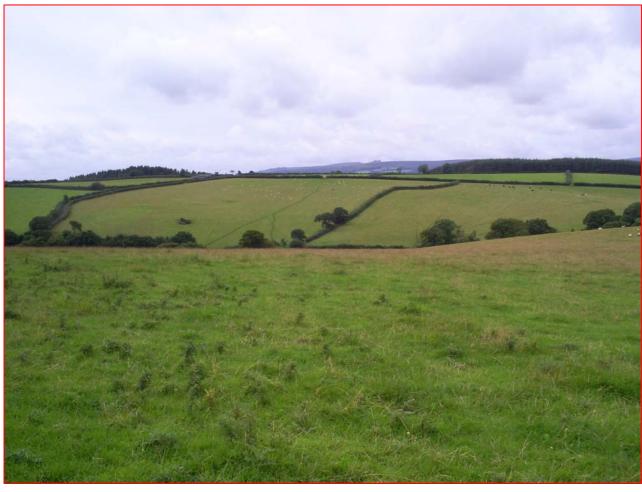

## **Description**

The whole block of land extends to 85.02 Acres 34.43 Hectares of mainly permanent pasture with a little copse, amenity land and a pond. It is either mainly level or gently sloping with a little steep running down to the Valley containing the pond etc. There are access gateways off the council road on the Southern and Eastern boundaries, a natural water supply runs the length of the valley, with drinking access for stock.

The land has been well farmed over the years and lends itself for stock grazing or crop production, with an attractive pond feature in the centre, suitable for sporting or amenity use.