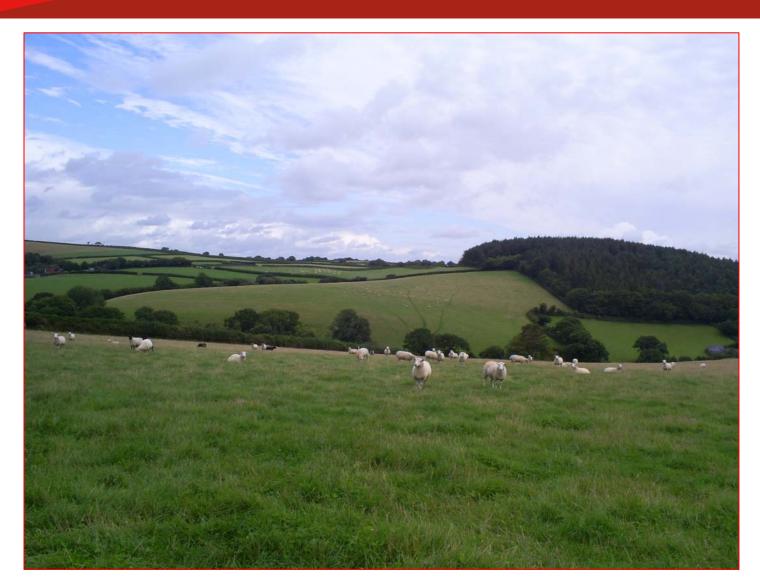

## **Description**

The whole block of land extends to 85.02 Acres 34.43 Hectares of mainly permanent pasture with a little copse, amenity land and a pond. It is either mainly level or gently sloping with a little steep running down to the Valley containing the pond etc. There are access gateways off the council road on the Southern and Eastern boundaries, a natural water supply runs the length of the valley, with drinking access for stock.

The land has been well farmed over the years and lends itself for stock grazing or crop production, with an attractive pond feature in the centre, suitable for sporting or amenity use.