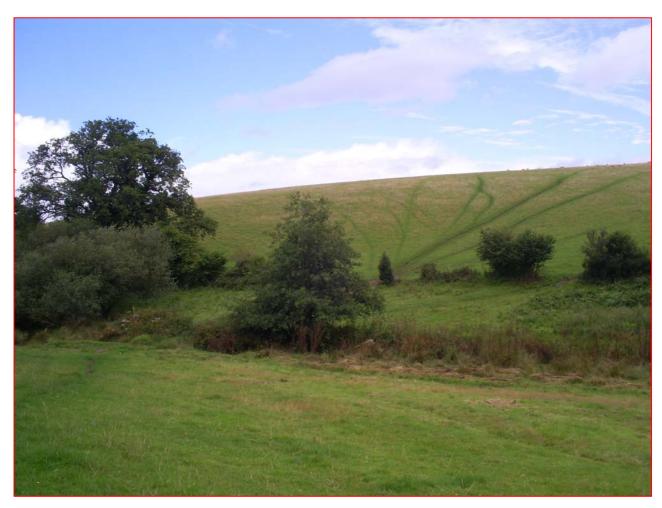

## **Description**

The whole block of land extends to 85.02 Acres 34.43 Hectares of mainly permanent pasture with a little copse, amenity land and a pond. It is either mainly level or gently sloping with a little steep running down to the Valley containing the pond etc. There are access gateways off the council road on the Southern and Eastern boundaries, a natural water supply runs the length of the valley, with drinking access for stock.

The land has been well farmed over the years and lends itself for stock grazing or crop production, with an attractive pond feature in the centre, suitable for sporting or amenity use.