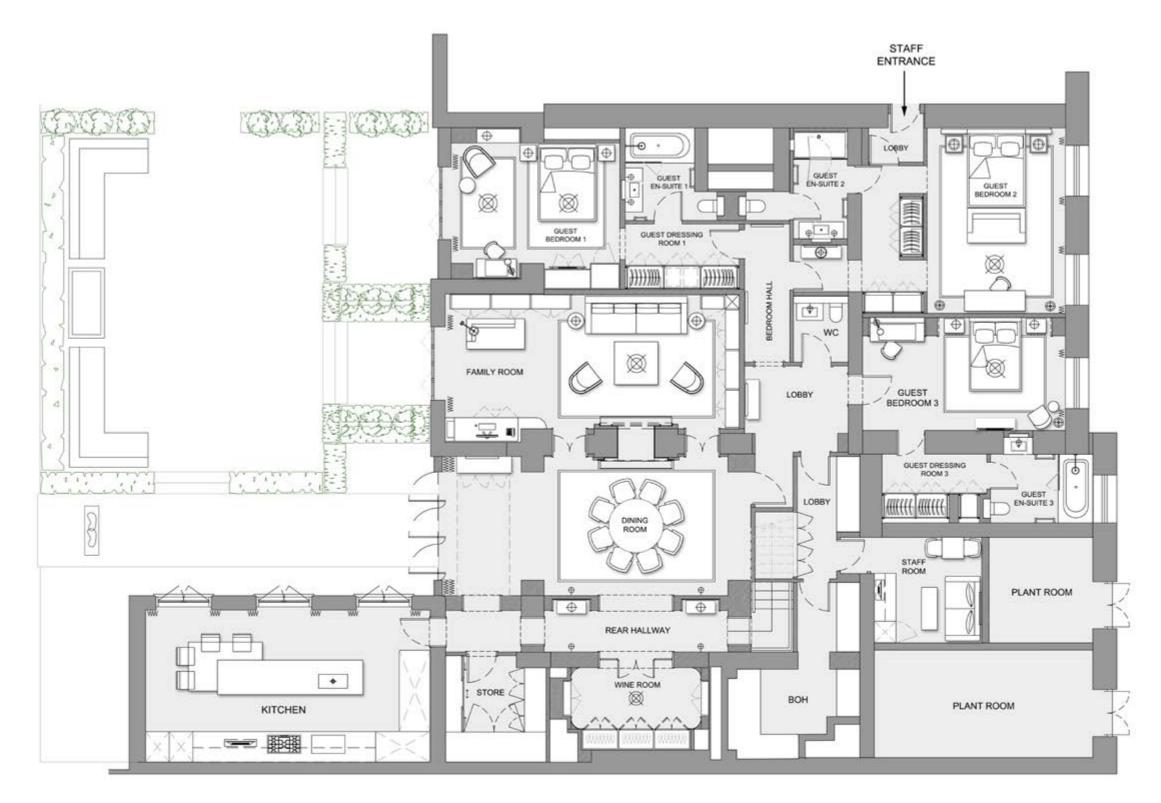

UDIO

David Collins Studio would like to present our concept for 80 Eaton Square. We are collaborators. We are creators, not just interior designers.

We craft the experience by understanding the customer's needs, and curating how we want them to feel. Operations, aesthetics and functionality all go hand in hand with creativity. Our approach cannot be compared, only aspired to.

Our creative process will begin with an in depth consultation with you The Client to truly understand your vision and brief for this magnificent property 80 Eaton Square.

Every design we create is unique, new, without time, and exceeds expectations, and will truly entice and engage.



#### EXISTING LOWER GROUND & GROUND FLOOR PLANS



6

#### PROPOSED GROUND FLOOR PLAN





#### PROPOSED LOWER GROUND FLOOR PLAN





# UNIQUE SELLING PROPOSITION

RECEPTION

DOUBLE HEIGHT

WINE CELLAR



#### LANDSCAPE

#### GENERAL MOOD







# ENTRANCE HALL SKETCH



#### RECEPTION ROOM SKETCH



SITTING ROOM SKETCH



# HIS STUDY SKETCH



# HIS STUDY SKETCH (VIEW TOWARDS SITTING ROOM)



#### MASTER BEDROOM SKETCH



#### MASTER BATHROOM

#### HER POWDER ROOM



# DINING ROOM (VIEW TOWARDS STAIRCASE)

# DINING ROOM (VIEW TOWARDS WINDOW)





# FAMILY ROOM



#### WINE ROOM



# KITCHEN





#### DAVID COLLINS STUDIO

THE STUDIO 74 FARM LANE LONDON SW6 1QA T: +44 [0]20 7835 5000 F: +44 [0]20 7835 5100 E: STUDIO@DAVIDCOLLINS.COM WWW.DAVIDCOLLINS.COM

ALL DESIGNS CONCEPTS ARE THE SOLE PROPERTY OF DAVID COLLINS AND NO ADAPTATIONS, REPRODUCTIONS OR COPIES MAY BE MADE WITHOUT WRITTEN PERMISSION OF DAVID COLLINS. IMAG