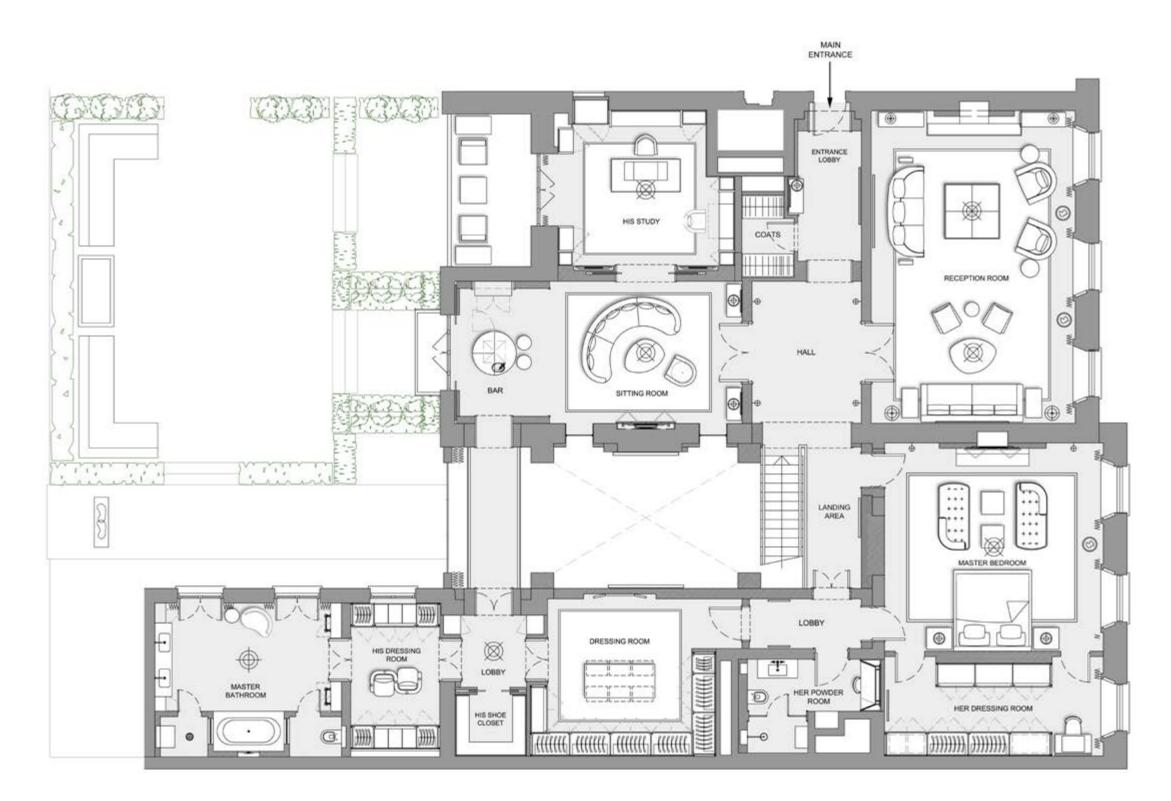

& sophistication.



#### DAVID COLLINS STUDIO

David Collins Studio would like to present our concept for 80 Eaton Square. We are collaborators. We are creators, not just interior designers.

We craft the experience by understanding the customer's needs, and curating how we want them to feel. Operations, aesthetics and functionality all go hand in hand with creativity. Our approach cannot be compared, only aspired to.

Our creative process will begin with an in depth consultation with you The Client to truly understand your vision and brief for this magnificent property 80 Eaton Square.

Every design we create is unique, new, without time, and exceeds expectations, and will truly entice and engage.



#### EXISTING LOWER GROUND & GROUND FLOOR PLANS



6

#### PROPOSED GROUND FLOOR PLAN





#### PROPOSED LOWER GROUND FLOOR PLAN





# UNIQUE SELLING PROPOSITION

RECEPTION

DOUBLE HEIGHT

WINE CELLAR



#### LANDSCAPE

#### GENERAL MOOD







# ENTRANCE HALL SKETCH



#### RECEPTION ROOM SKETCH



SITTING ROOM SKETCH



# HIS STUDY SKETCH



# HIS STUDY SKETCH (VIEW TOWARDS SITTING ROOM)



#### MASTER BEDROOM SKETCH



#### MASTER BATHROOM

#### HER POWDER ROOM



# DINING ROOM (VIEW TOWARDS STAIRCASE)

# DINING ROOM (VIEW TOWARDS WINDOW)





# FAMILY ROOM



#### WINE ROOM



# KITCHEN





#### DAVID COLLINS STUDIO

THE STUDIO 74 FARM LANE LONDON SW6 1QA T: +44 [0]20 7835 5000 F: +44 [0]20 7835 5100 E: STUDIO@DAVIDCOLLINS.COM WWW.DAVIDCOLLINS.COM

ALL DESIGNS CONCEPTS ARE THE SOLE PROPERTY OF DAVID COLLINS AND NO ADAPTATIONS, REPRODUCTIONS OR COPIES MAY BE MADE WITHOU