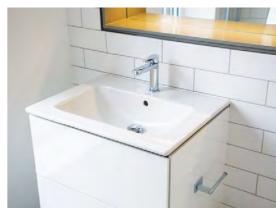

#### Bathrooms

- Johnson Tiles ceramic / porcelain floor and wall tiles – full height brick bond pattern
- Bauhaus and Duravit wall mounted basins with under counter vanity units
- Duravit WC toilet pans
- · Crosswater taps
- Wall recessed mirror door cabinet with open illuminated shelf
- · Chrome ladder heated towel rail
- · Under floor heating