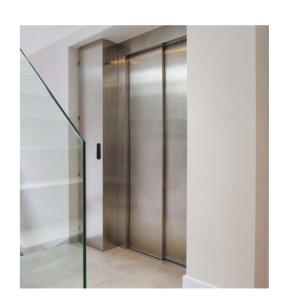

#### Common Parts:

- · Lift to all floors
- Secure individual post boxes fitted to exterior railings under exterior canopy for convenience