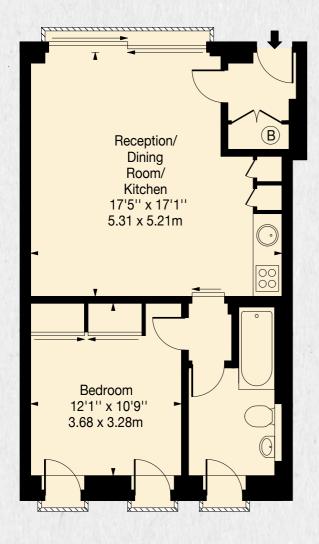

# APARTMENT 5 SECOND FLOOR

# Reception/ Dining Room/ Kitchen 17'1" x 17'1" 5.21 x 5.21m

# APARTMENT 6 SECOND FLOOR