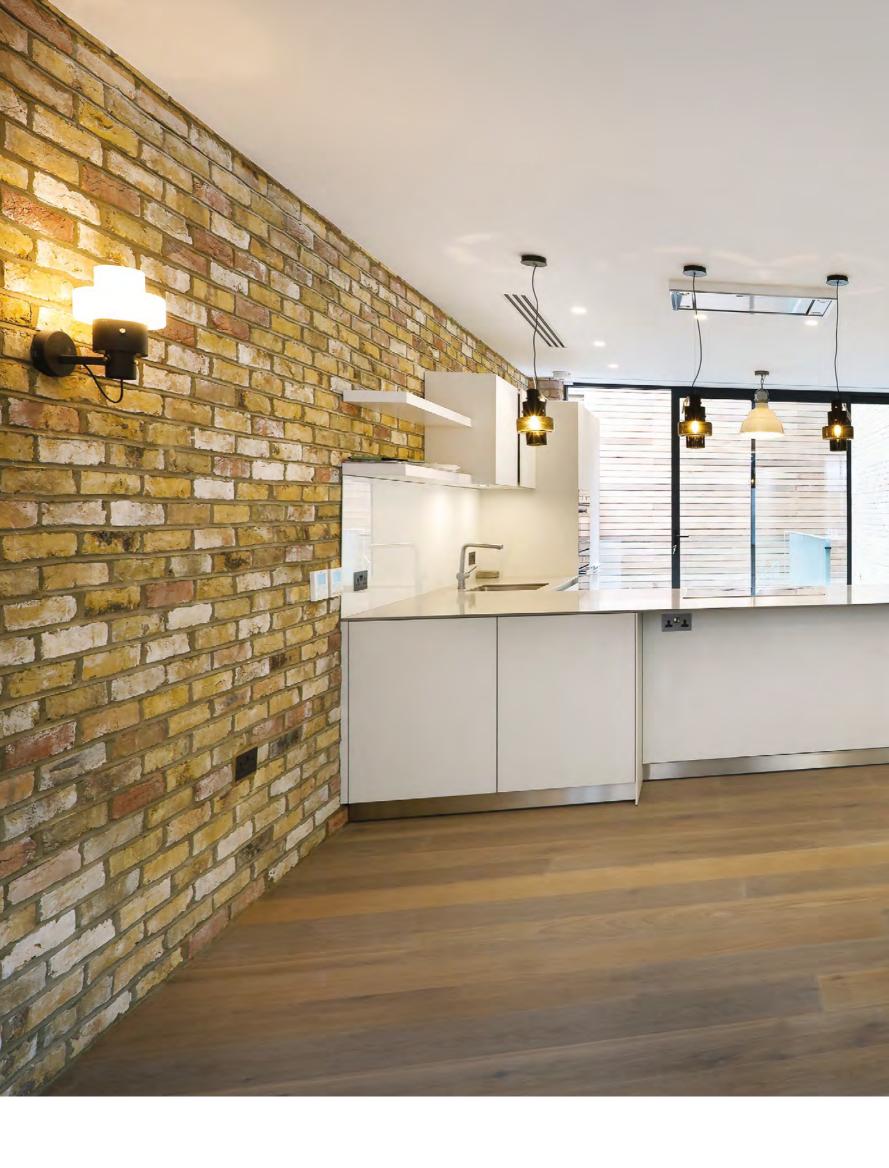

These beautiful apartments continue this theme within. Clean lines, sleek design and subtle lighting are accentuated by the feature amber coloured brick walls, rustic painted beams in the penthouse, as well as a clever use of glass, tiling and mirrors. All melding together to create stylish homes in the heart of Soho.

You can also hop on a bus or take advantage of the Santander bicycles in Soho Square or Frith Street to travel around the local area and enjoy the stunning sights and sounds of Soho.

LIVING ROOM/KITCHEN/DINER OF GROUND FLOOR 3 BEDROOM DUPLEX APARTMENT