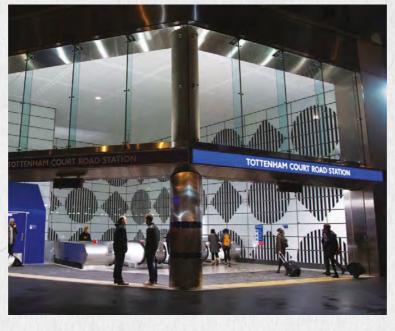

The nearest underground station is Tottenham Court Road where you will also find the new Crossrail, known as the Elizabeth Line.

Once completed in 2018 there will be an entrance and ticket hall on Dean Street and you will be able to reach Heathrow in less than 30 minutes.

The main underground network gives you access to the City in just 7 minutes, West End in 1 minute and King's Cross/St Pancras International in just 9 minutes where you can join the Eurostar to the continent.