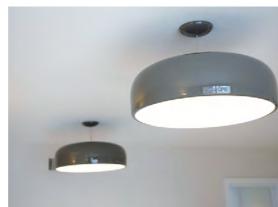

#### Lighting and Electrical

- 5 amp circuit within bedrooms and Living areas
- Installed wall lights, pendants and recessed spot lights throughout apartments
- Metal electrical wall sockets and switches throughout
- Motorised recessed curtain track to all rear full height glazed patio doors