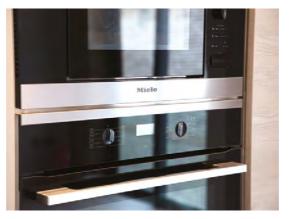

#### PENTHOUSE

Set on the fourth floor, the stunning 2/3 bedroom Penthouse has been carefully designed to provide spacious, contemporary living space with its own private landscaped roof garden above.

The open plan living, dining, kitchen area has a double aspect and provides the ideal space for entertaining. The kitchen has the added advantage of integrated Miele appliances, a Quooker fusion tap and wine cooler.

#### Appliances include:

- · Miele induction hob
- Miele oven
- Miele micro-combi
- Miele tall fridge / freezer
- Miele dishwasher
- · Quooker fusion tap
- · Under counter wine cooler
- Westin stratus extractor