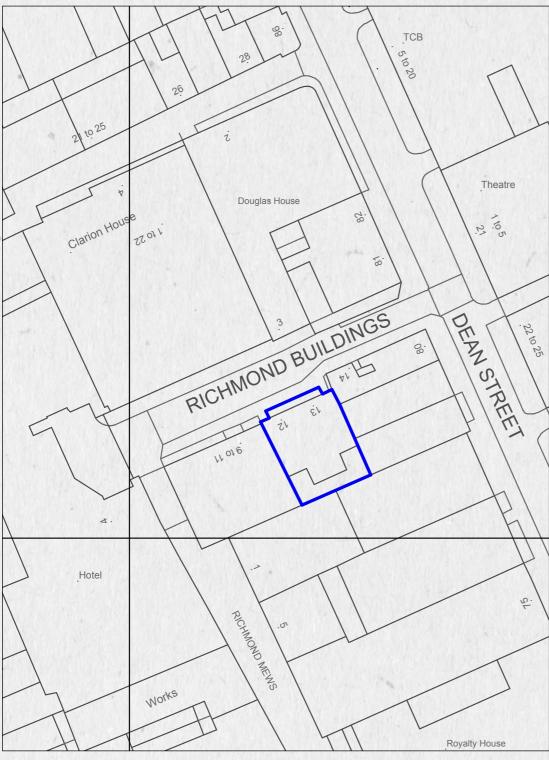

#### LOCATION PLAN

The property occupies a prominent position on the south side of Richmond Buildings, off Dean Street. The street leads into Richmond Mews, close to the main entrance of the chic Soho Hotel.