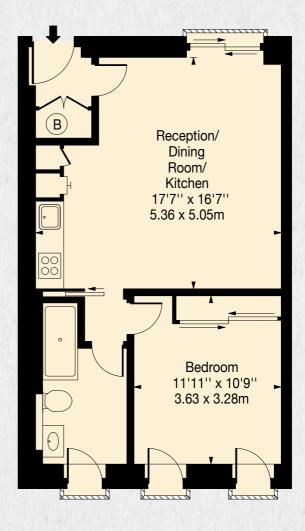

# Reception/ Dining Room/ Kitchen 17'1" x 17'1" 5.21 x 5.21m

# APARTMENT 6 SECOND FLOOR

Plans not to scale.