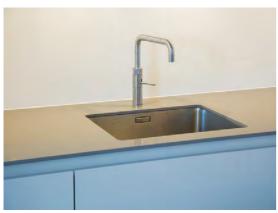

#### Apartments 1 & 2

Bulthaup kitchen:

- Handless unitary
- · Quartz counter top
- Glazed splash back

#### Appliances include:

- · Miele induction hob
- Miele oven
- · Miele microwave
- Miele tall fridge / freezer
- · Miele dishwasher
- · Westin stratus extractor

### Apartments 3, 4, 5, 6, 7 & 8

Italia Home kitchen:

- Handless unitary
- · Quartz counter top
- Glazed splash back

#### Appliances include:

- · Miele induction hob
- · Miele oven
- Miele microwave
- Siemens tall fridge / freezer
- Siemens dishwasher