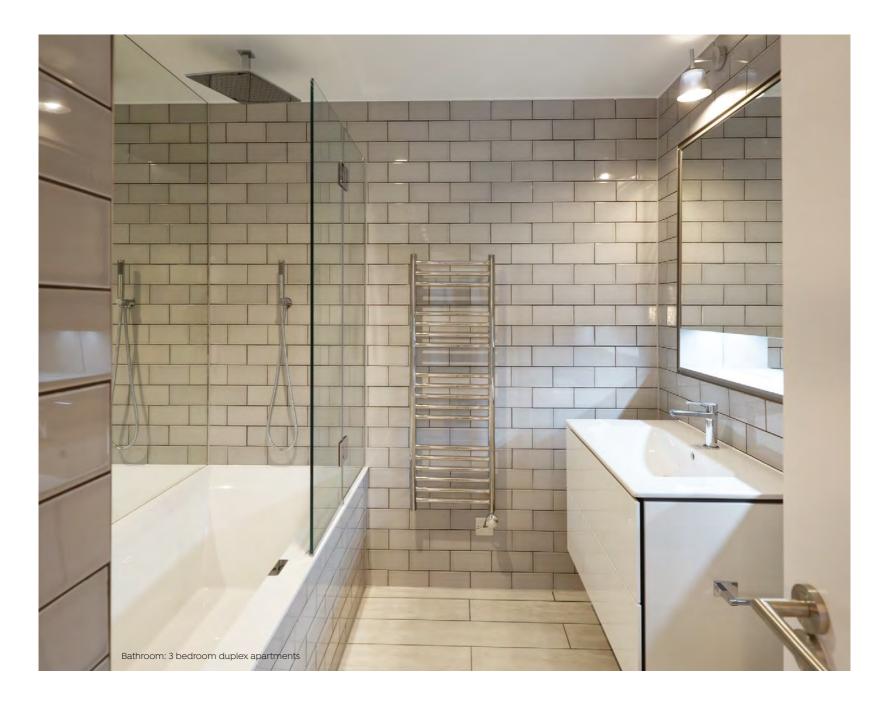

#### Bathrooms

- Johnson Tiles ceramic / porcelain floor and wall tiles – full height brick bond pattern
- Bauhaus and Duravit wall mounted basins with under counter vanity units
- Duravit WC toilet pans
- · Crosswater taps
- Wall recessed mirror door cabinet with open illuminated shelf
- · Chrome ladder heated towel rail
- · Under floor heating