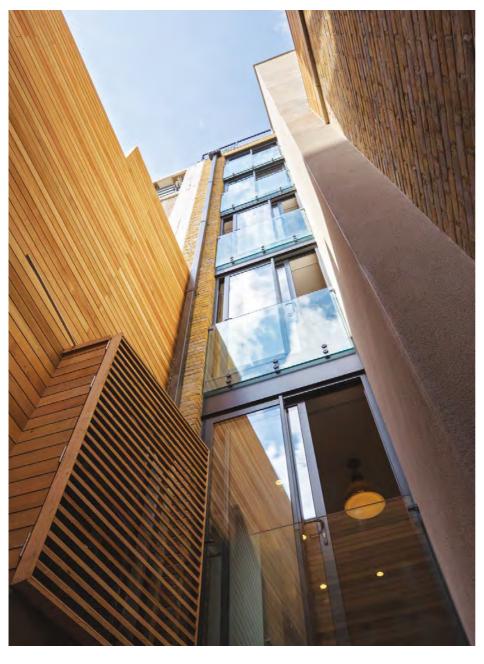

#### SOHO

Look up at Richmond Buildings and you will see the soft, mellow tones of the original London stock brick contrasting with the dark ironwork and window frames to create an attractive, loft-style façade, while a glimpse of greenery gives just a suggestion of the attractive penthouse roof garden above.