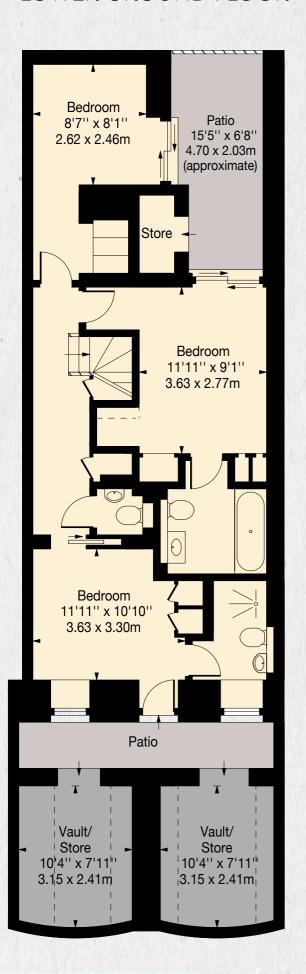

to the City in just 7 minutes, West End in 1 minute and King's Cross/St Pancras International in just 9 minutes where you can join the Eurostar to the continent.

You can also hop on a bus or take advantage of the Santander bicycles in Soho Square or Frith Street to travel around the local area and enjoy the stunning sights and sounds of Soho.















LIVING ROOM/KITCHEN/DINER OF GROUND FLOOR 3 BEDROOM DUPLEX APARTMENT









ENTRANCE HALL TO ALL APARTMENTS

#### LOCATION PLAN

The property occupies a prominent position on the south side of Richmond Buildings, off Dean Street. The street leads into Richmond Mews, close to the main entrance of the chic Soho Hotel.



Plans not to scale.





#### LOWER GROUND FLOOR

#### GROUND FLOOR



#### LOWER GROUND FLOOR

#### GROUND FLOOR











#### FIRST FLOOR

# Reception/ Dining Room/ Kitchen 17'2'' x 16'11'' 5.23 x 5.16m Bedroom 11'10'' x 10'6'' 3.61 x 3.20m

#### APARTMENT 4

#### FIRST FLOOR





# APARTMENT 5 SECOND FLOOR

# Reception/ Dining Room/ Kitchen 17'1" x 17'1" 5.21 x 5.21m

# APARTMENT 6 SECOND FLOOR









#### THIRD FLOOR



## APARTMENT 8

#### THIRD FLOOR





#### PENTHOUSE - APARTMENT 9

#### FOURTH FLOOR







#### PENTHOUSE - APARTMENT 9

#### FIFTH FLOOR PRIVATE ROOF TERRACE





#### PENTHOUSE

Set on the fourth floor, the stunning 2/3 bedroom Penthouse has been carefully designed to provide spacious, contemporary living space with its own private landscaped roof garden above.

The open plan living, dining, kitchen area has a double aspect and provides the ideal space for entertaining. The