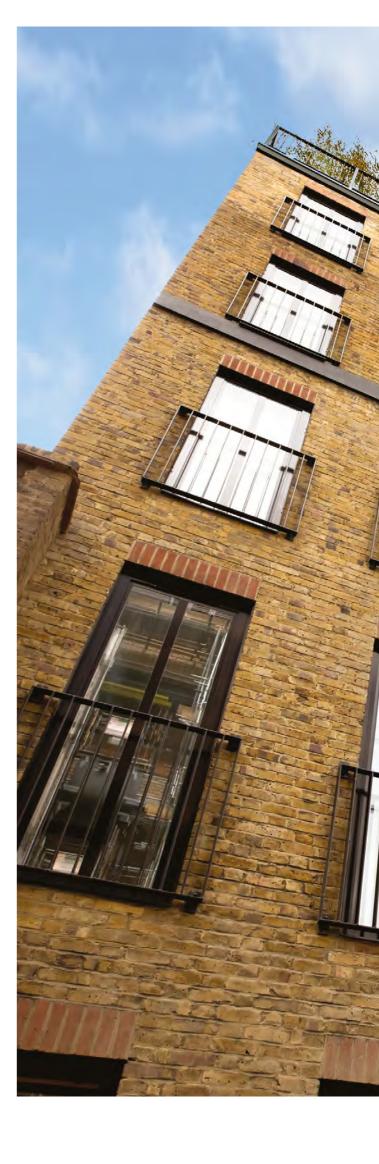

#### SOHO

Look up at Richmond Buildings and you will see the soft, mellow tones of the original London stock brick contrasting with the dark ironwork and window frames to create an attractive, loft-style façade, while a glimpse of greenery gives just a suggestion of the attractive penthouse roof garden above.

These beautiful apartments continue this theme within. Clean lines, sleek design and subtle lighting are accentuated by the feature amber coloured brick walls, rustic painted beams in the penthouse, as well as a clever use of glass, tiling and mirrors. All melding together to create stylish homes in the heart of Soho.