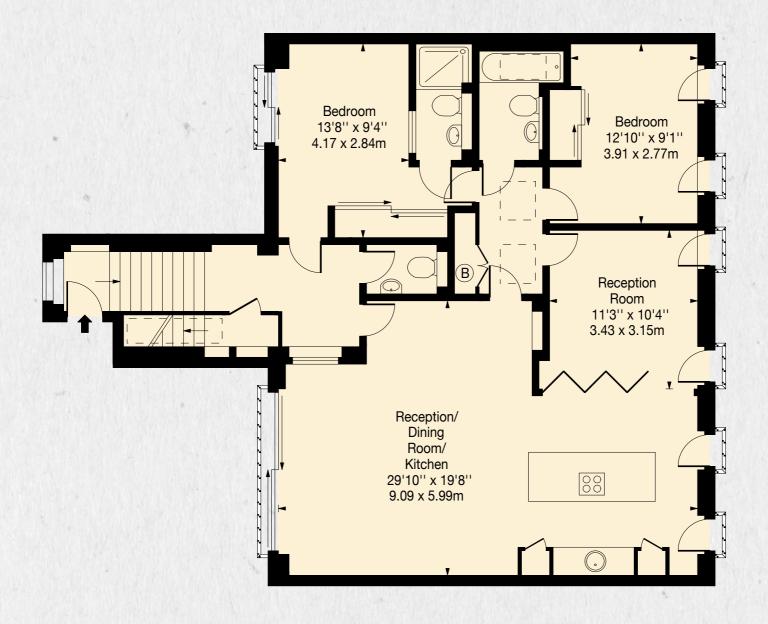

#### PENTHOUSE - APARTMENT 9

#### FOURTH FLOOR

#### PENTHOUSE

Set on the fourth floor, the stunning 2/3 bedroom Penthouse has been carefully designed to provide spacious, contemporary living space with its own private landscaped roof garden above.

The open plan living, dining, kitchen area has a double aspect and provides the ideal space for entertaining. The kitchen has the added advantage of integrated Miele appliances, a Quooker fusion tap and wine cooler.

The tranquil bedrooms have fitted wardrobes while the master bedroom has the added benefit of an en suite bathroom.