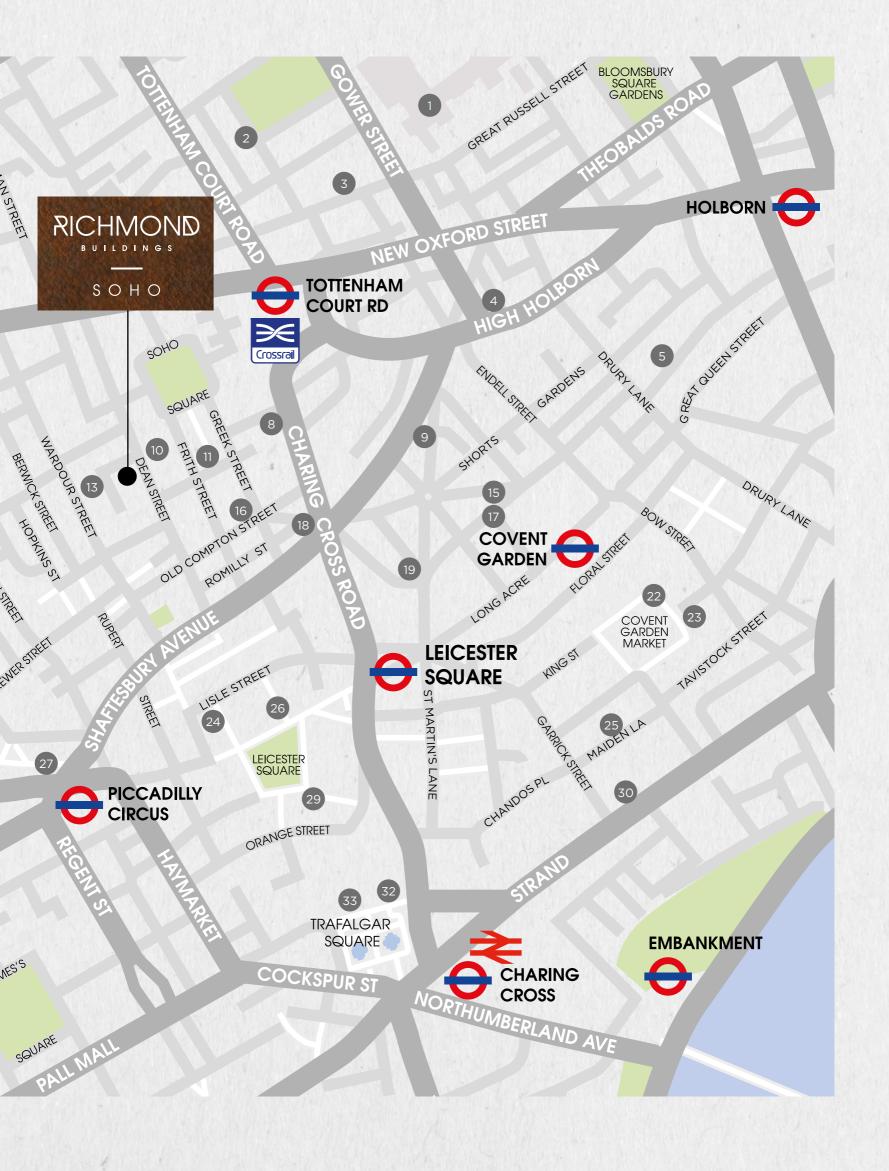

#### LOCATION PLAN

The property occupies a prominent position on the south side of Richmond Buildings, off Dean Street. The street leads into Richmond Mews, close to the main entrance of the chic Soho Hotel.