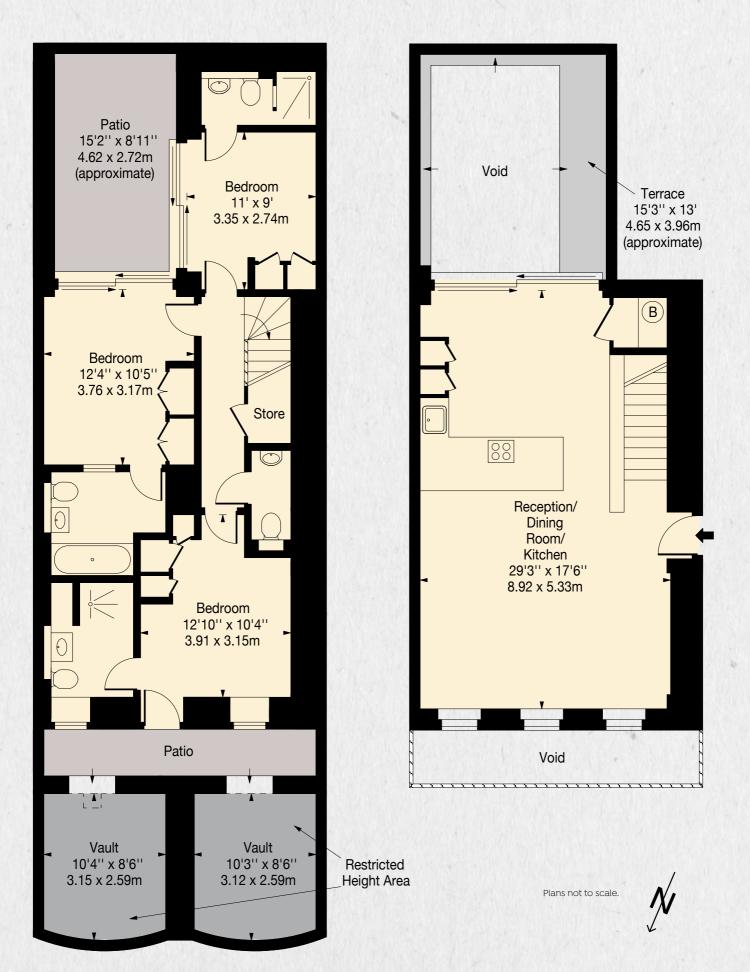

The main underground network gives you access to the City in just 7 minutes, West End in 1 minute and King's Cross/St Pancras International in just 9 minutes where you can join the Eurostar to the continent.

You can also hop on a bus or take advantage of the Santander bicycles in Soho Square or Frith Street to travel around the local area and enjoy the stunning sights and sounds of Soho.















LIVING ROOM/KITCHEN/DINER OF GROUND FLOOR 3 BEDROOM DUPLEX APARTMENT









ENTRANCE HALL TO ALL APARTMENTS

#### LOCATION PLAN

The property occupies a prominent position on the south side of Richmond Buildings, off Dean Street. The street leads into Richmond Mews, close to the main entrance of the chic Soho Hotel.



Plans not to scale.





#### LOWER GROUND FLOOR

#### GROUND FLOOR



#### LOWER GROUND FLOOR

#### GROUND FLOOR











#### FIRST FLOOR

# Reception/ Dining Room/ Kitchen 17'2'' x 16'11'' 5.23 x 5.16m Bedroom 11'10'' x 10'6'' 3.61 x 3.20m

#### APARTMENT 4

#### FIRST FLOOR





# APARTMENT 5 SECOND FLOOR

# Reception/ Dining Room/ Kitchen 17'1" x 17'1" 5.21 x 5.21m

# APARTMENT 6 SECOND FLOOR









#### THIRD FLOOR



## APARTMENT 8

#### THIRD FLOOR





#### PENTHOUSE - APARTMENT 9

#### FOURTH FLOOR







#### PENTHOUSE - APARTMENT 9

#### FIFTH FLOOR PRIVATE ROOF TERRACE





#### PENTHOUSE

Set on the fourth floor, the stunning 2/3 bedroom Penthouse has been carefully designed to provide spacious, contemporary living space with its own private landscaped roof garden above.

The open plan living, dining, kitchen area has a double aspect and p