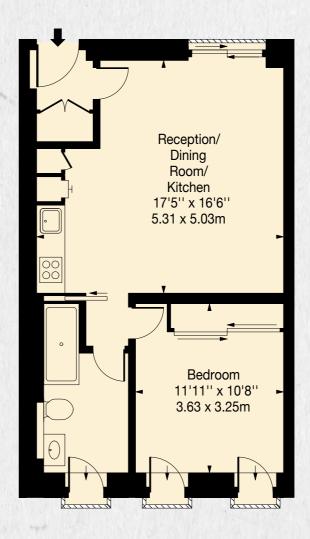

# Reception/ Dining Room/ Kitchen 17'2'' x 16'11'' 5.23 x 5.16m Bedroom 11'10'' x 10'6'' 3.61 x 3.20m

#### FIRST FLOOR

Plans not to scale.