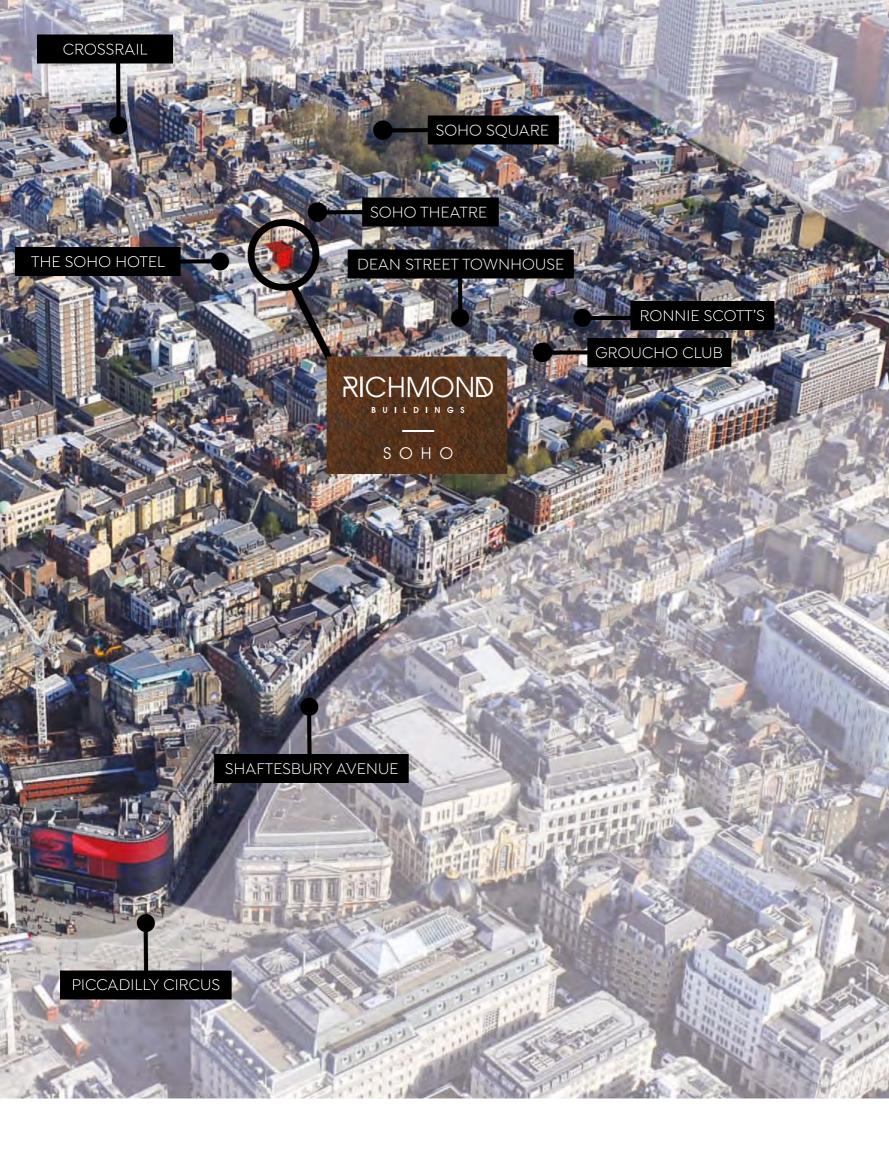

#### LOCATION PLAN

The property occupies a prominent position on the south side of Richmond Buildings, off Dean Street. The street leads into Richmond Mews, close to the main entrance of the chic Soho Hotel.