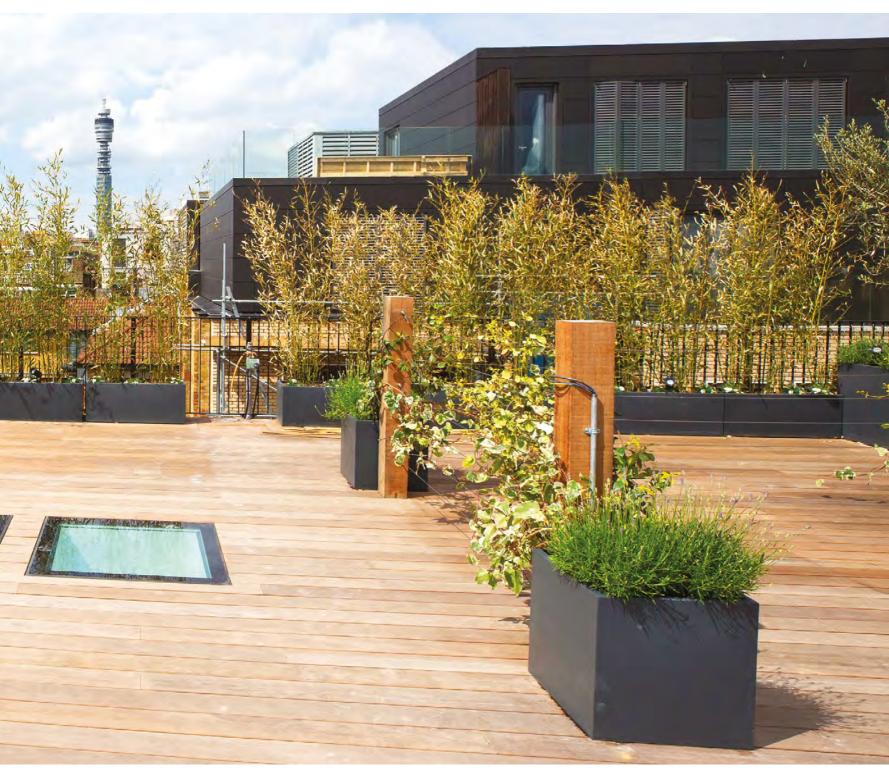

#### Roof Garden: Apartment 9

- Hydraulic roof light to gain access to roof garden
- Hard wood decked roof top garden with glass reinforced plastic planters
- Landscaped garden with irrigation system