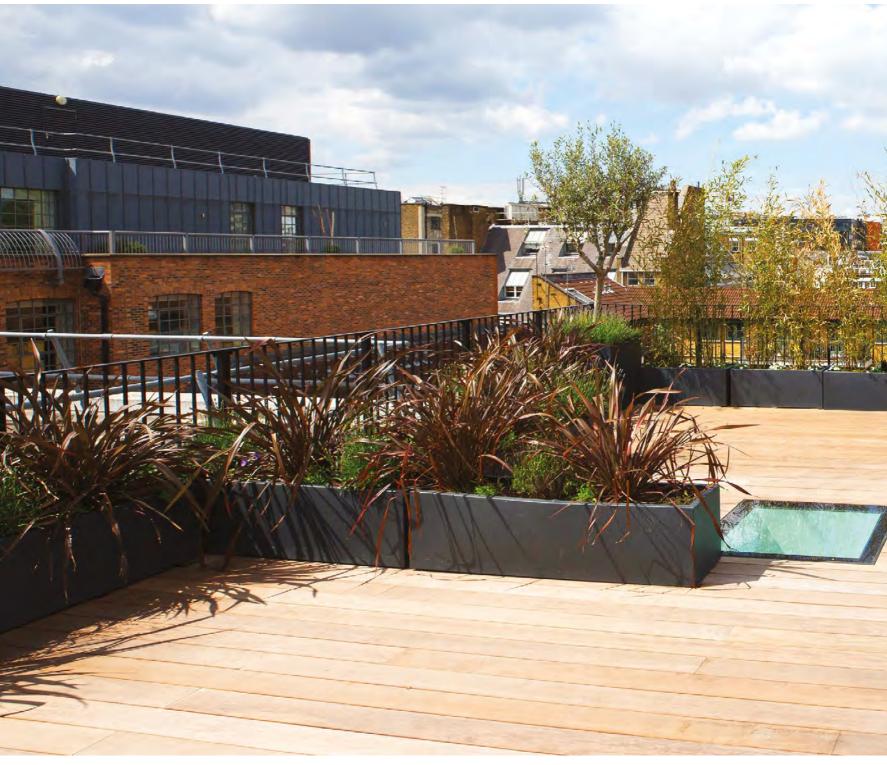

#### Roof Garden: Apartment 9

- Hydraulic roof light to gain access to roof garden
- Hard wood decked roof top garden with glass reinforced plastic planters
- Landscaped garden with irrigation system