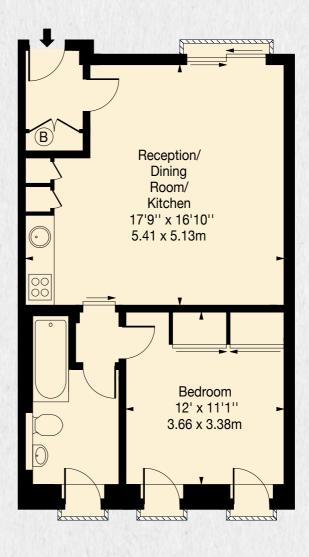

LIVING ROOM/KITCHEN/DINER OF GROUND FLOOR 3 BEDROOM DUPLEX APARTMENT









ENTRANCE HALL TO ALL APARTMENTS

#### LOCATION PLAN

The property occupies a prominent position on the south side of Richmond Buildings, off Dean Street. The street leads into Richmond Mews, close to the main entrance of the chic Soho Hotel.



Plans not to scale.





#### LOWER GROUND FLOOR

#### GROUND FLOOR



#### LOWER GROUND FLOOR

#### GROUND FLOOR











#### FIRST FLOOR

# Reception/ Dining Room/ Kitchen 17'2'' x 16'11'' 5.23 x 5.16m Bedroom 11'10'' x 10'6'' 3.61 x 3.20m

#### APARTMENT 4

#### FIRST FLOOR





# APARTMENT 5 SECOND FLOOR

# Reception/ Dining Room/ Kitchen 17'1" x 17'1" 5.21 x 5.21m

# APARTMENT 6 SECOND FLOOR









#### THIRD FLOOR



## APARTMENT 8

#### THIRD FLOOR





#### PENTHOUSE - APARTMENT 9

#### FOURTH FLOOR







#### PENTHOUSE - APARTMENT 9

#### FIFTH FLOOR PRIVATE ROOF TERRACE





#### PENTHOUSE

Set on the fourth floor, the stunning 2/3 bedroom Penthouse has been carefully designed to provide spacious, contemporary living space with its own private landscaped roof garden above.

The open plan living, dining, kitchen area has a double aspect and provides the ideal space for entertaining. The kitchen has the added advantage of integrated Miele appliances, a Quooker fusion tap and wine cooler.

The tranquil bedrooms have fitted wardrobes while the master bedroom has the added benefit of an en suite bathroom.































#### SPECIFICATION

#### Kitchens Apartment 9 (Penthouse)

Bulthaup kitchen:

- Handless unitary
- ·