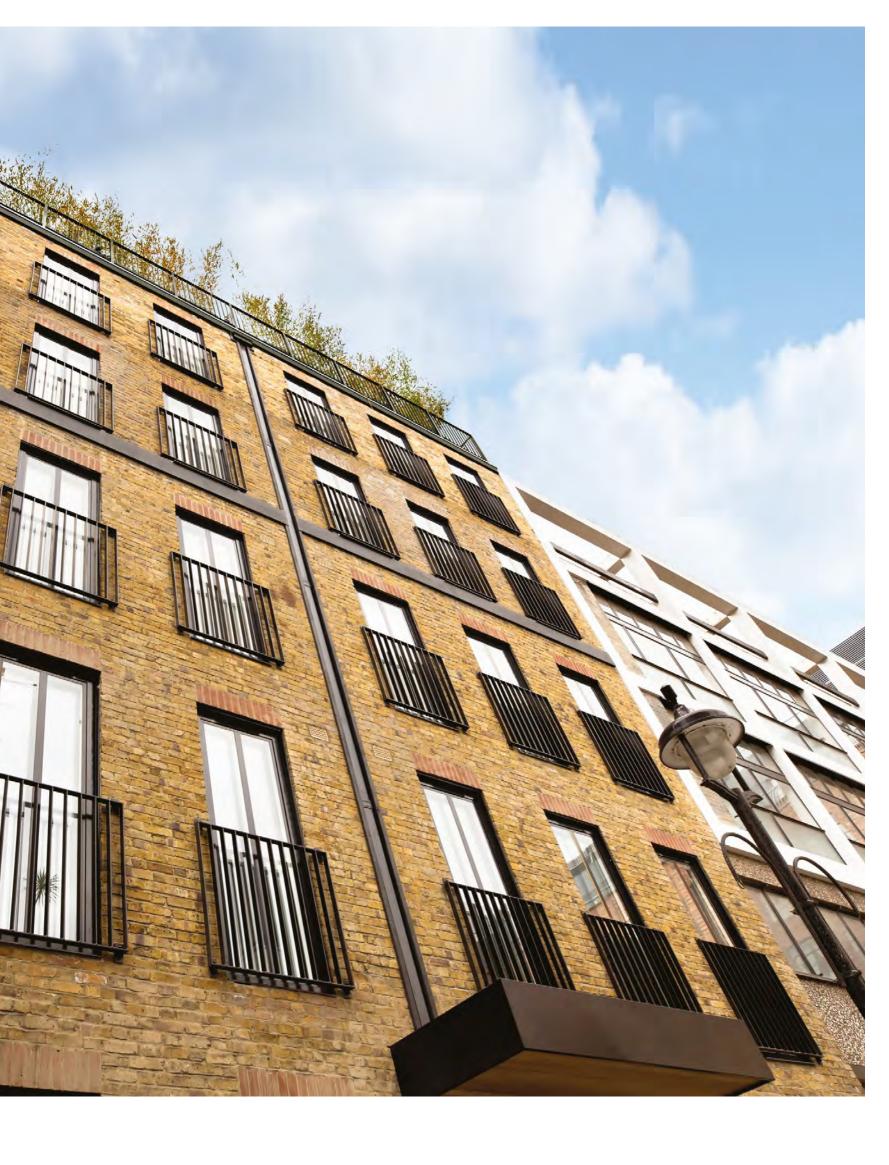

#### SOHO

Look up at Richmond Buildings and you will see the soft, mellow tones of the original London stock brick contrasting with the dark ironwork and window frames to create an attractive, loft-style façade, while a glimpse of greenery gives just a suggestion of the attractive penthouse roof garden above.

These beautiful apartments continue this theme within. Clean lines, sleek design and subtle lighting are accentuated by the feature amber coloured brick walls, rustic painted beams in the penthouse, as well as a clever use of glass, tiling and mirrors. All melding together to create stylish homes in the heart of Soho.