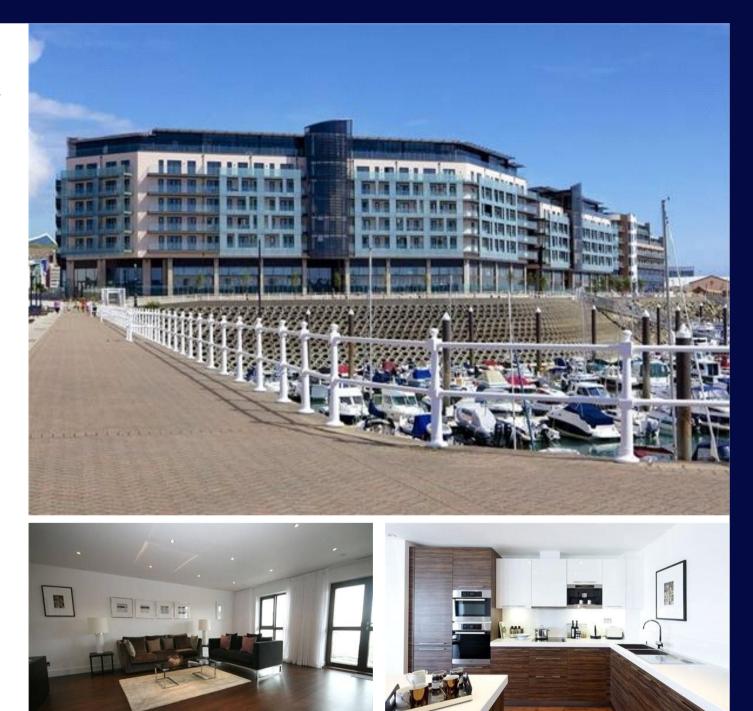

### Situation

Located on the sea front, near restaurants, shops, gymnasiums and local swimming pool. Only a short walk to the town centre for those working in St. Helier. Secure parking for 2 cars in the underground car park.

### Description

Purpose built sea front 3rd floor quality ex show apartment. With stunning sea views across to the 16th Century Elizabeth Castle and all the heritage that goes with it. The bay of St. Aubins is tidal and twice a day there are ever changing views and amazing sunsets. The bay is ideal for small boats, jet ski's, fishing etc and all can be seen from the comfort of your 2 west facing balconies.