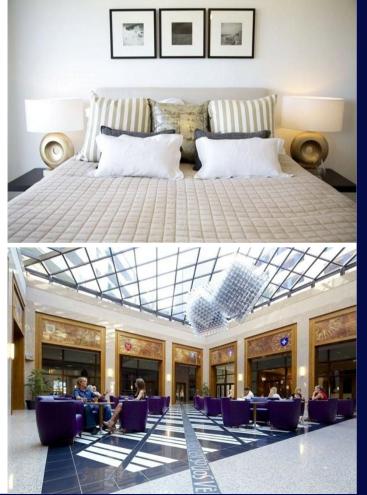

### Description

Purpose built sea front 3rd floor quality ex show apartment. With stunning sea views across to the 16th Century Elizabeth Castle and all the heritage that goes with it. The bay of St. Aubins is tidal and twice a day there are ever changing views and amazing sunsets. The bay is ideal for small boats, jet ski's, fishing etc and all can be seen from the comfort of your 2 west facing balconies.

All modern day conveniences are close by; including Doctors, Dentists, some of Jerseys' top restaurants providing intimate and 'Al Fresco' dining experiences. Popular and well equipped gym for those wishing to work out.