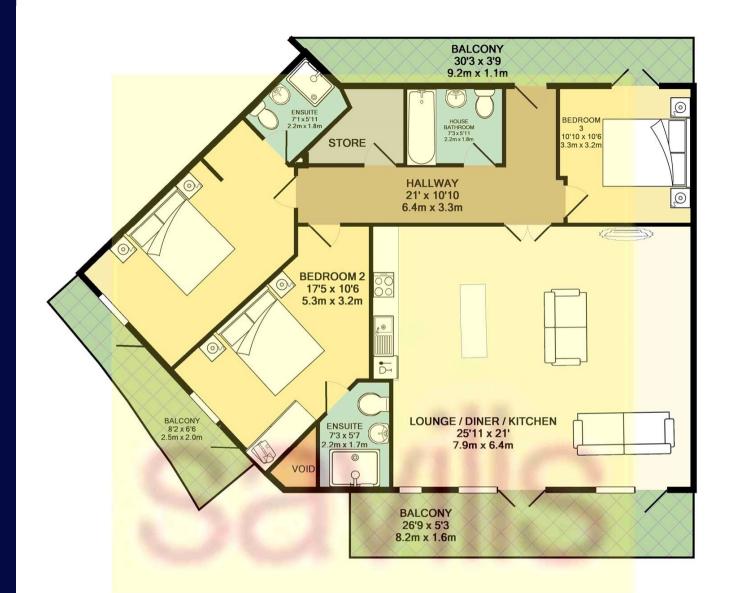

#### TOTAL APPROX. FLOOR AREA 1268 SQ.FT. (117.8 SQ.M.)

Whilst every attempt has been made to ensure the accuracy of the floor plan contained here, measurements of doors, windows, rooms and any other items are approximate and no responsibility is taken for any error, omission, or mis-statement. This plan is for illustrative purposes only and should be used as such by any prospective purchaser. The services, systems and appliances shown have not been tested and no guarantee as to their operability or efficiency can be given Made with Metropix ©2015