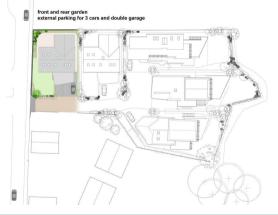

A double garage and additional parking for 2 cars along with visitor spaces simply make life easy for the home owner to come home to or for entertaining.

Hillcrest - House 1

0 ()=

2ND FLOOR APPROX. FLOOR AREA 863 SQ.FT. (80.2 SQ.M.) 4.6m x 4.3m