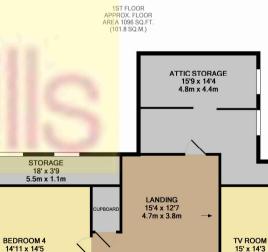

A double garage and additional parking for 2 cars along with visitor spaces simply make life easy for the home owner to come home to or for entertaining.

Hillcrest - House 1

0 ()=

2ND FLOOR APPROX. FLOOR AREA 863 SQ.FT. (80.2 SQ.M.) 4.6m x 4.3m