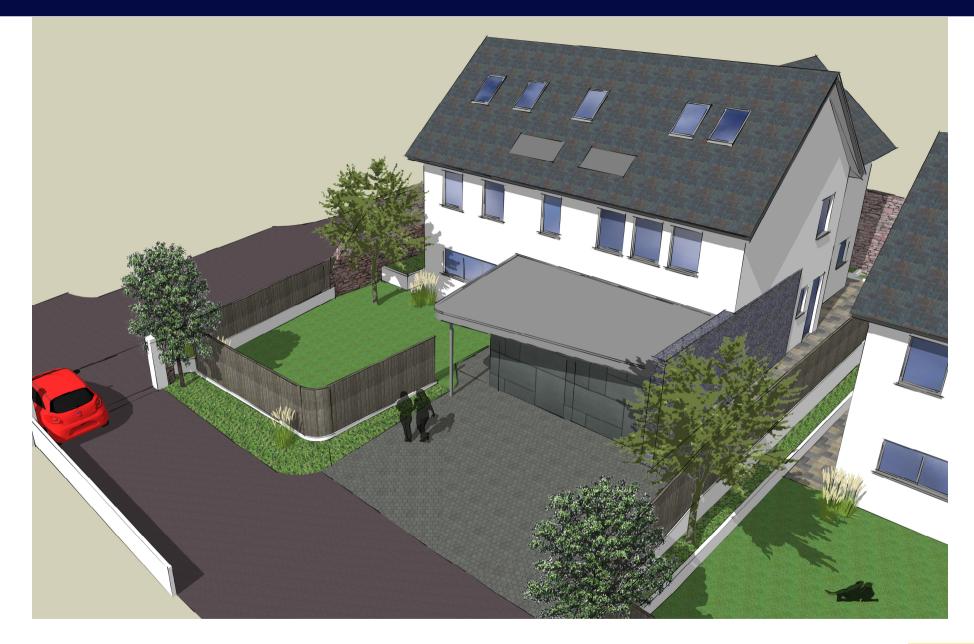

### Situation

A spectacular house in a elevated position with un rivaled views across St. Helier and Elizabeth Castle. A short drive to St. Helier for shops, restaurants, businesses or a 10 minute walk. Centrally located Jerseys top schools, both primary and secondary.

### Description

Houses one and two at the top north/west part of the site are more traditional in layout and composition with dual pitched slated roofs, designed purposely to blend more harmoniously to the existing built context on Westmount Road. A single driveway unites the development, providing access to each of the properties, concluding in a central landscaped courtyard.

A double garage and additional parking for 2 cars along with visitor spaces simply make life easy for the home owner to come home to or for entertaining.

Hillcrest - House 1

0 ()=

2ND FLOOR APPROX. FLOOR AREA 863 SQ.FT. (80.2 SQ.M.) 4.6m x 4.3m