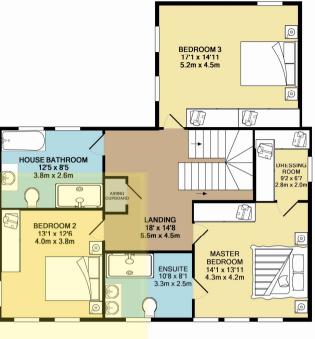

# SUPERB BRAND NEW 4 BEDROOM DETACHED HOUSE

Ref No: JES140268 • 4 bedrooms • 3 bathrooms • 3 reception rooms • Contemporary styling • Energy efficient • Double garage plus parking x2 • Garden • New Build due for completion Summer 2016 • Approx 3242 sq ft • Qualified

The house briefly comprises; 4 bedrooms, 3 bathrooms, 3 recption rooms including a large unique design kitchen the flows externally through to the living room, creating a private and rather special area to be enjoyed in the summer months or with a little further work could be a year round experience.

### General

- High quality painted solid internal doors to rooms.
- Lever handles and ironmongery.
- Architraves and skirting's where applicable through, tiled skirting's to wet where applicable.
- High quality hardwood staircases throughout.
- Carpet floor finishes to bedroom. High quality porcelain tiles and engineered flooring to open plan living dining, wet rooms, kitchen, entrance hall and utility room.
- Bespoke fitted wardrobes to dressing area and master suite.
- Bespoke fitted wardrobe to bedroom 2.