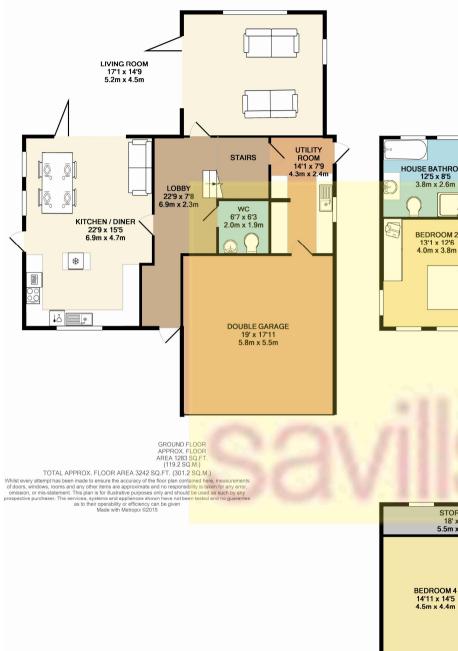

# SUPERB BRAND NEW 4 BEDROOM DETACHED HOUSE

Ref No: JES140268 • 4 bedrooms • 3 bathrooms • 3 reception rooms • Contemporary styling • Energy efficient • Double garage plus parking x2 • Garden • New Build due for completion Summer 2016 • Approx 3242 sq ft • Qualified

The house briefly comprises; 4 bedrooms, 3 bathrooms, 3 recption rooms including a large unique design kitchen the flows externally through to the living room, creating a private and rather special area to be enjoyed in the summer months or with a little further work could be a year round experience.

A double garage and additional parking for 2 cars along with visitor spaces simply make life easy for the home owner to come home to or for entertaining.

Hillcrest - House 1

0 ()=

2ND FLOOR APPROX. FLOOR AREA 863 SQ.FT. (80.2 SQ.M.) 4.6m x 4.3m