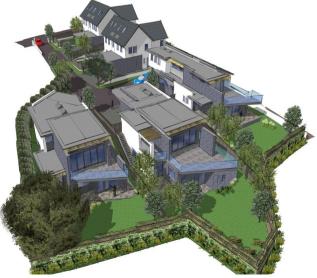

### Description

Houses one and two at the top north/west part of the site are more traditional in layout and composition with dual pitched slated roofs, designed purposely to blend more harmoniously to the existing built context on Westmount Road. A single driveway unites the development, providing access to each of the properties, concluding in a central landscaped courtyard.