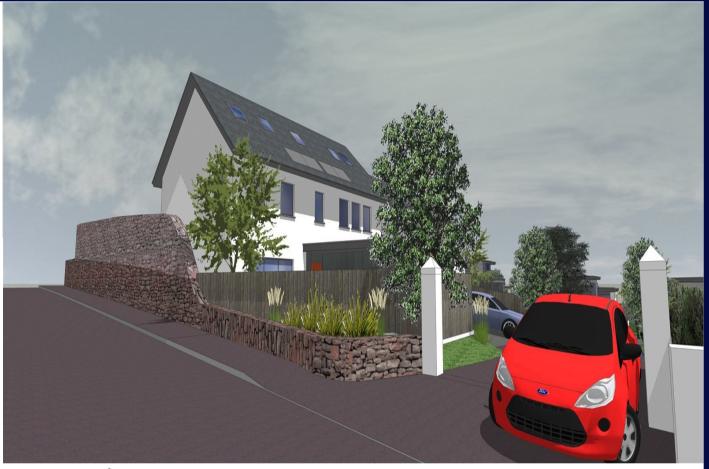

### Situation

A spectacular house in a elevated position with un rivaled views across St. Helier and Elizabeth Castle. A short drive to St. Helier for shops, restaurants, businesses or a 10 minute walk. Centrally located Jerseys top schools, both primary and secondary.

### Description

Houses one and two at the top north/west part of the site are more traditional in layout and composition with dual pitched slated roofs, designed purposely to blend more harmoniously to the existing built context on Westmount Road. A single driveway unites the development, providing access to each of the properties, concluding in a central landscaped courtyard.