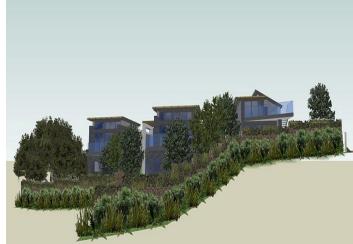

### Situation

A spectacular house in a elevated position with un rivaled views across St. Helier and Elizabeth Castle. A short drive to St. Helier for shops, restaurants, businesses or a 10 minute walk. Centrally located Jerseys top schools, both primary and secondary.

### Description

Houses one and two at the top north/west part of the site are more traditional in layout and composition with dual pitched slated roofs, designed purposely to blend more harmoniously to the existing built context on Westmount Road. A single driveway unites the development, providing access to each of the properties, concluding in a central landscaped courtyard.