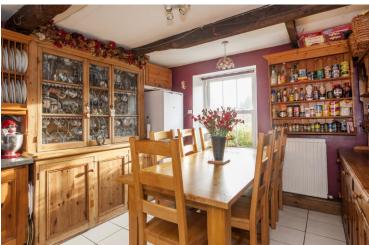

The accommodation is arranged over three floors; on the ground floor is an entrance hall with a utility room and shower room. Across the front of the house is the first reception room which is currently arranged as a secondary sitting room complete with a fireplace and wood burner, along with an opening leading into the kitchen. The kitchen is a typical country kitchen with wooden wall and base units, space for a range cooker and a kitchen table in the centre. There is a central lobby area as well as a secondary utility area beyond the kitchen. At the rear of the house is the sitting room with French doors opening out onto the garden ajacent to a separate dining room to complete the ground floor. The stairs lead up from the hallway onto a landing where doors lead to the bedrooms and bathrooms. There are two double bedrooms and a single, which has a wooden ladder up into an attic room which is current a playroom. There is a main bathroom on the first floor comprising a white suite as well as a separate cloakroom.