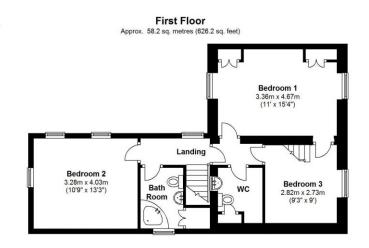

The accommodation is arranged over three floors; on the ground floor is an entrance hall with a utility room and shower room. Across the front of the house is the first reception room which is currently arranged as a secondary sitting room complete with a fireplace and wood burner, along with an opening leading into the kitchen. The kitchen is a typical country kitchen with wooden wall and base units, space for a range cooker and a kitchen table in the centre. There is a central lobby area as well as a secondary utility area beyond the kitchen. At the rear of the house is the sitting room with French doors opening out onto the garden ajacent to a separate dining room to complete the ground floor. The stairs lead up from the hallway onto a landing where doors lead to the bedrooms and bathrooms. There are two double bedrooms and a single, which has a wooden ladder up into an attic room which is current a playroom. There is a main bathroom on the first floor comprising a white suite as well as a separate cloakroom.