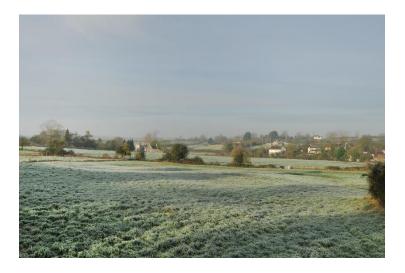

Externally the property has a gravel driveway at the front which provides off-street parking. At the rear is a mature level garden with borders full of plants and shrubs. There are several small outbuildings which the current owner uses for storage and the garden at the rear enjoys a view across the countryside.