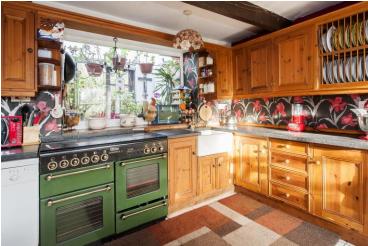

The accommodation is arranged over three floors; on the ground floor is an entrance hall with a utility room and shower room. Across the front of the house is the first reception room which is currently arranged as a secondary sitting room complete with a fireplace and wood burner, along with an opening leading into the kitchen. The kitchen is a typical country kitchen with wooden wall and base units, space for a range cooker and a kitchen table in the centre. There is a central lobby area as well as a secondary utility area beyond the kitchen. At the rear of the house is the sitting room with French doors opening out onto the garden ajacent to a separate dining room to complete the ground floor. The stairs lead up from the hallway onto a landing where doors lead to the bedrooms and bathrooms. There are two double bedrooms and a single, which has a wooden ladder up into an attic room which is current a playroom. There is a main bathroom on the first floor comprising a white suite as well as a separate cloakroom.