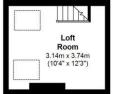

The accommodation is arranged over three floors; on the ground floor is an entrance hall with a utility room and shower room. Across the front of the house is the first reception room which is currently arranged as a secondary sitting room complete with a fireplace and wood burner, along with an opening leading into the kitchen. The kitchen is a typical country kitchen with wooden wall and base units, space for a range cooker and a kitchen table in the centre. There is a central lobby area as well as a secondary utility area beyond the kitchen. At the rear of the house is the sitting room with French doors opening out onto the garden ajacent to a separate dining room to complete the ground floor. The stairs lead up from the hallway onto a landing where doors lead to the bedrooms and bathrooms. There are two double bedrooms and a single, which has a wooden ladder up into an attic room which is current a playroom. There is a main bathroom on the first floor comprising a white suite as well as a separate cloakroom.