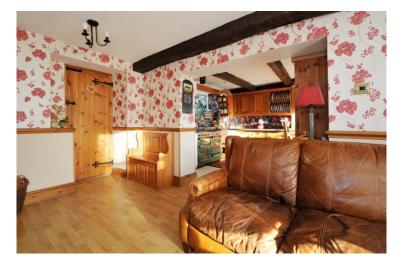

The accommodation is arranged over three floors; on the ground floor is an entrance hall with a utility room and shower room. Across the front of the house is the first reception room which is currently arranged as a secondary sitting room complete with a fireplace and wood burner, along with an opening leading into the kitchen. The kitchen is a typical country kitchen with wooden wall and base units, space for a range cooker and a kitchen table in the centre. There is a central lobby area as well as a secondary utility area beyond the kitchen. At the rear of the house is the sitting room with French doors opening out onto the garden ajacent to a separate dining room to complete the ground floor. The stairs lead up from the hallway onto a landing where doors lead to the bedrooms and bathrooms. There are two double bedrooms and a single, which has a wooden ladder up into an attic room which is current a playroom. There is a main bathroom on the first floor comprising a white suite as well as a separate cloakroom.