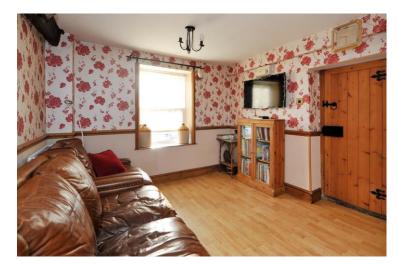

The accommodation is arranged over three floors; on the ground floor is an entrance hall with a utility room and shower room. Across the front of the house is the first reception room which is currently arranged as a secondary sitting room complete with a fireplace and wood burner, along with an opening leading into the kitchen. The kitchen is a typical country kitchen with wooden wall and base units, space for a range cooker and a kitchen table in the centre. There is a central lobby area as well as a secondary utility area beyond the kitchen. At the rear of the house is the sitting room with French doors opening out onto the garden ajacent to a separate dining room to complete the ground floor. The stairs lead up from the hallway onto a landing where doors lead to the bedrooms and bathrooms. There are two double bedrooms and a single, which has a wooden ladder up into an attic room which is current a playroom. There is a main bathroom on the first floor comprising a white suite as well as a separate cloakroom.