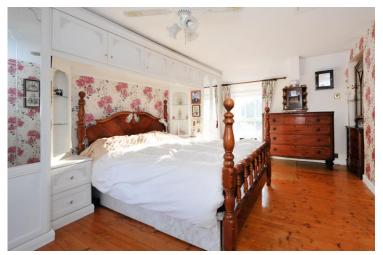

The accommodation is arranged over three floors; on the ground floor is an entrance hall with a utility room and shower room. Across the front of the house is the first reception room which is currently arranged as a secondary sitting room complete with a fireplace and wood burner, along with an opening leading into the kitchen. The kitchen is a typical country kitchen with wooden wall and base units, space for a range cooker and a kitchen table in the centre. There is a central lobby area as well as a secondary utility area beyond the kitchen. At the rear of the house is the sitting room with French doors opening out onto the garden ajacent to a separate dining room to complete the ground floor. The stairs lead up from the hallway onto a landing where doors lead to the bedrooms and bathrooms. There are two double bedrooms and a single, which has a wooden ladder up into an attic room which is current a playroom. There is a main bathroom on the first floor comprising a white suite as well as a separate cloakroom.