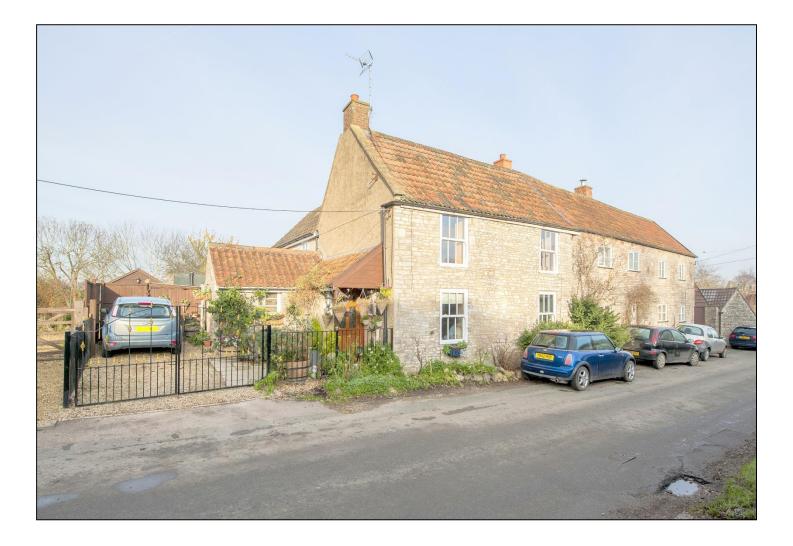

## Close Cottage, Church Road, Doynton, South Gloucestershire, BS30 5SU

A charming stone cottage situated in the sought after village of Doynton, offering a beautiful garden overlooking countryside and is accompanied by off-street parking.

Externally the property has a gravel driveway at the front which provides off-street parking. At the rear is a mature level garden with borders full of plants and shrubs. There are several small outbuildings which the current owner uses for storage and the garden at the rear enjoys a view across the countryside.