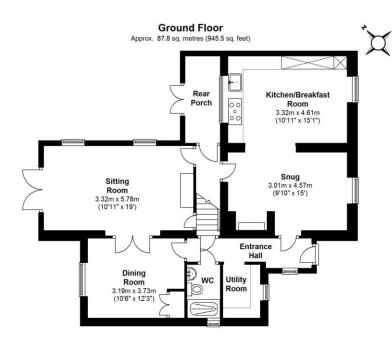

The accommodation is arranged over three floors; on the ground floor is an entrance hall with a utility room and shower room. Across the front of the house is the first reception room which is currently arranged as a secondary sitting room complete with a fireplace and wood burner, along with an opening leading into the kitchen. The kitchen is a typical country kitchen with wooden wall and base units, space for a range cooker and a kitchen table in the centre. There is a central lobby area as well as a secondary utility area beyond the kitchen. At the rear of the house is the sitting room with French doors opening out onto the garden ajacent to a separate dining room to complete the ground floor. The stairs lead up from the hallway onto a landing where doors lead to the bedrooms and bathrooms. There are two double bedrooms and a single, which has a wooden ladder up into an attic room which is current a playroom. There is a main bathroom on the first floor comprising a white suite as well as a separate cloakroom.