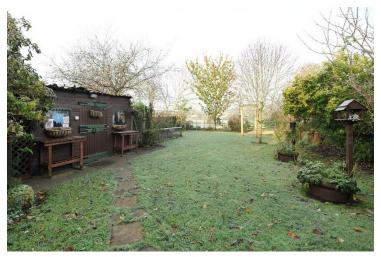

Externally the property has a gravel driveway at the front which provides off-street parking. At the rear is a mature level garden with borders full of plants and shrubs. There are several small outbuildings which the current owner uses for storage and the garden at the rear enjoys a view across the countryside.