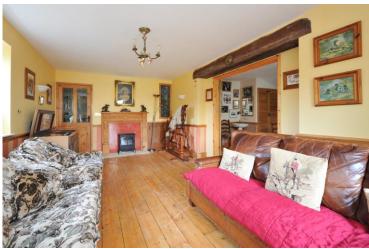

The accommodation is arranged over three floors; on the ground floor is an entrance hall with a utility room and shower room. Across the front of the house is the first reception room which is currently arranged as a secondary sitting room complete with a fireplace and wood burner, along with an opening leading into the kitchen. The kitchen is a typical country kitchen with wooden wall and base units, space for a range cooker and a kitchen table in the centre. There is a central lobby area as well as a secondary utility area beyond the kitchen. At the rear of the house is the sitting room with French doors opening out onto the garden ajacent to a separate dining room to complete the ground floor. The stairs lead up from the hallway onto a landing where doors lead to the bedrooms and bathrooms. There are two double bedrooms and a single, which has a wooden ladder up into an attic room which is current a playroom. There is a main bathroom on the first floor comprising a white suite as well as a separate cloakroom.