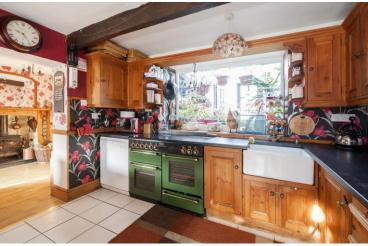

The accommodation is arranged over three floors; on the ground floor is an entrance hall with a utility room and shower room. Across the front of the house is the first reception room which is currently arranged as a secondary sitting room complete with a fireplace and wood burner, along with an opening leading into the kitchen. The kitchen is a typical country kitchen with wooden wall and base units, space for a range cooker and a kitchen table in the centre. There is a central lobby area as well as a secondary utility area beyond the kitchen. At the rear of the house is the sitting room with French doors opening out onto the garden ajacent to a separate dining room to complete the ground floor. The stairs lead up from the hallway onto a landing where doors lead to the bedrooms and bathrooms. There are two double bedrooms and a single, which has a wooden ladder up into an attic room which is current a playroom. There is a main bathroom on the first floor comprising a white suite as well as a separate cloakroom.