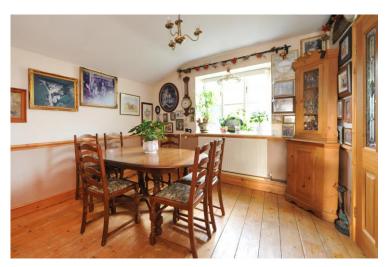

The accommodation is arranged over three floors; on the ground floor is an entrance hall with a utility room and shower room. Across the front of the house is the first reception room which is currently arranged as a secondary sitting room complete with a fireplace and wood burner, along with an opening leading into the kitchen. The kitchen is a typical country kitchen with wooden wall and base units, space for a range cooker and a kitchen table in the centre. There is a central lobby area as well as a secondary utility area beyond the kitchen. At the rear of the house is the sitting room with French doors opening out onto the garden ajacent to a separate dining room to complete the ground floor. The stairs lead up from the hallway onto a landing where doors lead to the bedrooms and bathrooms. There are two double bedrooms and a single, which has a wooden ladder up into an attic room which is current a playroom. There is a main bathroom on the first floor comprising a white suite as well as a separate cloakroom.