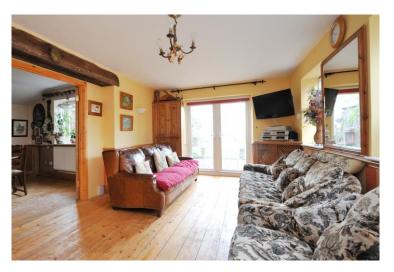

The accommodation is arranged over three floors; on the ground floor is an entrance hall with a utility room and shower room. Across the front of the house is the first reception room which is currently arranged as a secondary sitting room complete with a fireplace and wood burner, along with an opening leading into the kitchen. The kitchen is a typical country kitchen with wooden wall and base units, space for a range cooker and a kitchen table in the centre. There is a central lobby area as well as a secondary utility area beyond the kitchen. At the rear of the house is the sitting room with French doors opening out onto the garden ajacent to a separate dining room to complete the ground floor. The stairs lead up from the hallway onto a landing where doors lead to the bedrooms and bathrooms. There are two double bedrooms and a single, which has a wooden ladder up into an attic room which is current a playroom. There is a main bathroom on the first floor comprising a white suite as well as a separate cloakroom.