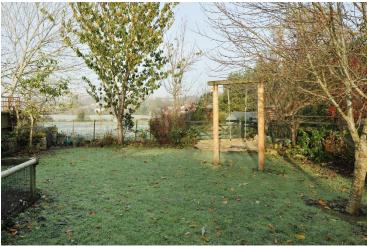

Externally the property has a gravel driveway at the front which provides off-street parking. At the rear is a mature level garden with borders full of plants and shrubs. There are several small outbuildings which the current owner uses for storage and the garden at the rear enjoys a view across the countryside.