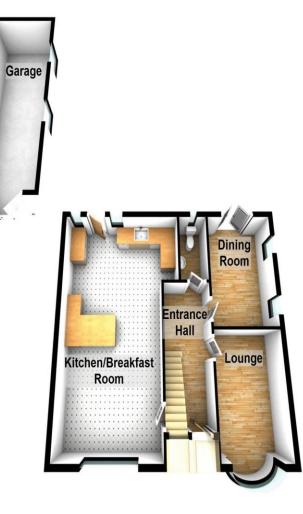

#### Accommodation Summary

Entrance Hall 14'3 x 6'3

Kitchen/Breakfast Room 24'2 x 14'6

Lounge 18'5 x 12'4

Dining Room/Fifth Bedroom 12'2 x 14'4

Ground Floor Cloakroom

First Floor Landing

Bedroom One 11'6 x 11'5

**First Floor** 

(c)Fox Property Group - 01702 209920 www.foxpropertygroup.co.uk Plan produced using PlanUp.

£450,000