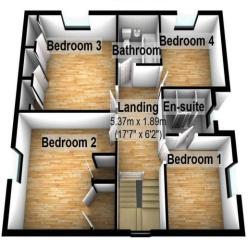

En-Suite

Bedroom Two 11'7 x 10'8

Bedroom Three 10'9 x 9'0

Bedroom Four 8'9 x 6'2

Bathroom

Rear Garden

Front Garden & Driveway

Garage 28'1 x 10'0