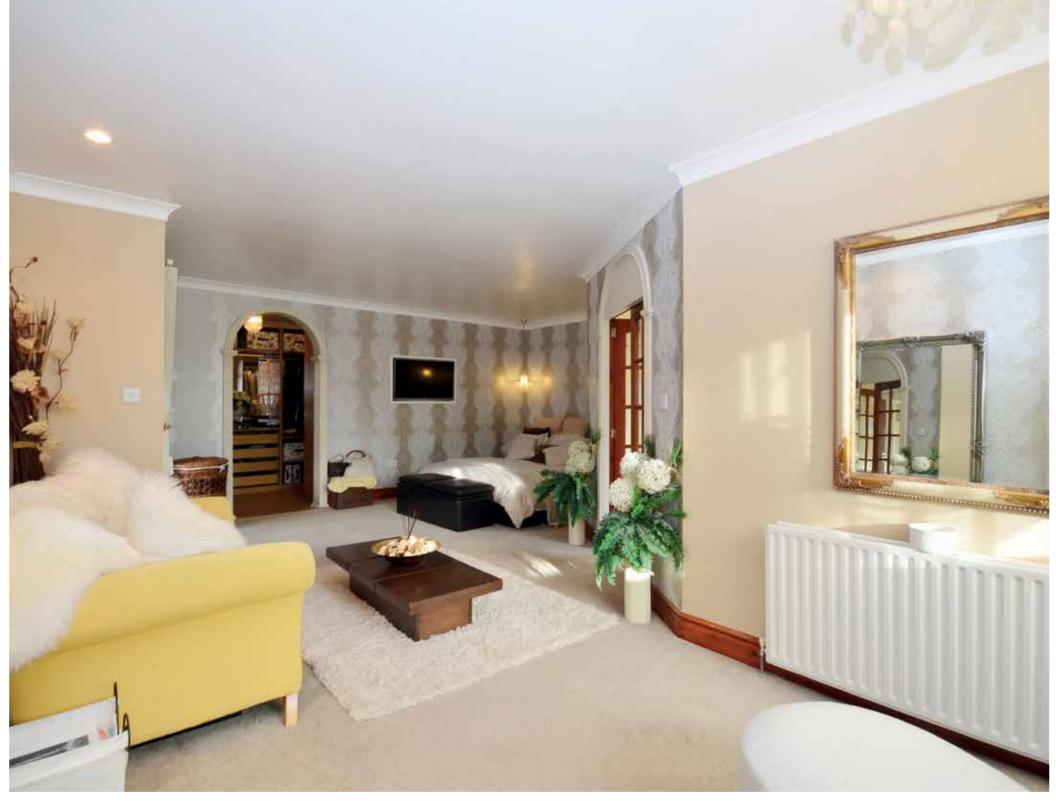

## 2 LANDSDOWNE GARDENS | BARNCLUITH ML3 7DH

The provided photographs and floor plan will provide you with an indication as to the overall size and layout of the property. In brief the accommodation extends to; grand reception hallway with gallery landing above which is surrounded by full-height windows that flood the hallway with natural light, guest WC, sprawling main lounge with fireplace and a collection of full-height windows and French doors into rear garden, family room with further French doors to garden, large family kitchen with centre island and plenty of space for dining table and chairs, large laundry room with door to rear garden, rear hallway with further WC there off, formal dining room that easily accommodates an eight seater dining suite, stunning family bathroom with ornate tiling and contemporary white suite, shower room with beautiful modern fixtures, five bedrooms of which the master is a full suite featuring four-piece en-suite bathroom, lounge space, balcony over-looking rear garden and impressive, fully fitted walk-in wardrobe. Given the exceptional size and excellent calibre of this wonderful villa, internal viewing is strongly advised.