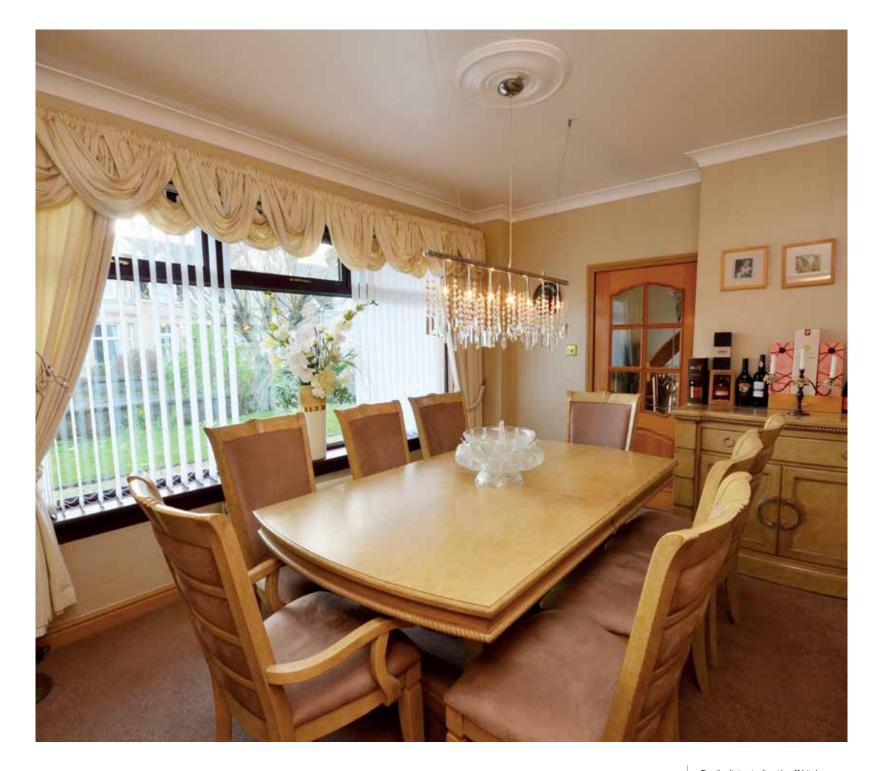

## 2 LANDSDOWNE GARDENS | BARNCLUITH ML3 7DH

The provided photographs and floor plan will provide you with an indication as to the overall size and layout of the property. In brief the accommodation extends to; grand reception hallway with gallery landing above which is surrounded by full-height windows that flood the hallway with natural light, guest WC, sprawling main lounge with fireplace and a collection of full-height windows and French doors into rear garden, family room with further French doors to garden, large family kitchen with centre island and plenty of space for dining table and chairs, large laundry room with door to rear garden, rear hallway with further WC there off, formal dining room that easily accommodates an eight seater dining suite, stunning family bathroom with ornate tiling and contemporary white suite, shower room with beautiful modern fixtures, five bedrooms of which the master is a full suite featuring four-piece en-suite bathroom, lounge space, balcony over-looking rear garden and impressive, fully fitted walk-in wardrobe. Given the exceptional size and excellent calibre of this wonderful villa, internal viewing is strongly advised.

Page 6

www.clydeproperty.co.uk

Family dining is directly off kitchen, perfect for intimate family occassions.

The full size master suite features lounging space, en-suite bathroom, dressing room and a balcony over-looking the rear garden.