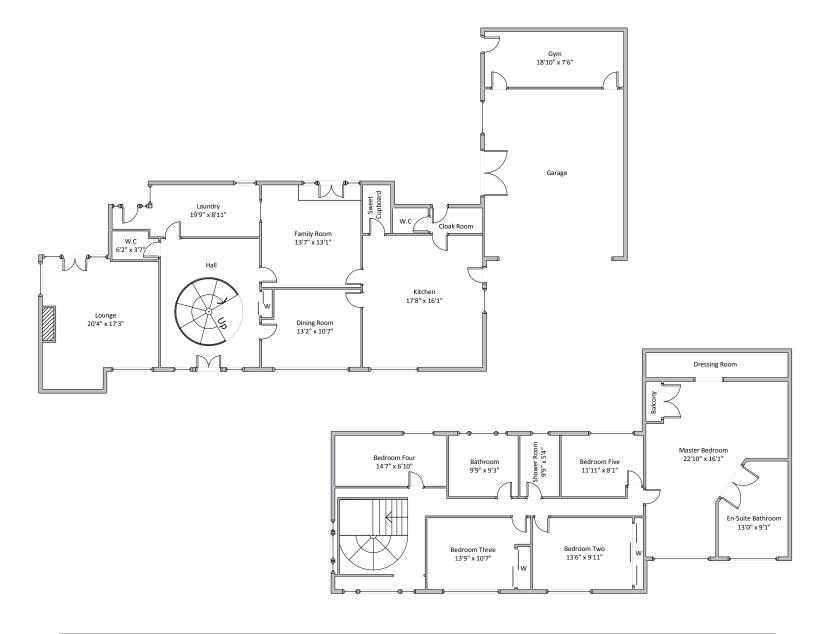

## 2 LANDSDOWNE GARDENS | BARNCLUITH ML3 7DH

The provided photographs and floor plan will provide you with an indication as to the overall size and layout of the property. In brief the accommodation extends to; grand reception hallway with gallery landing above which is surrounded by full-height windows that flood the hallway with natural light, guest WC, sprawling main lounge with fireplace and a collection of full-height windows and French doors into rear garden, family room with further French doors to garden, large family kitchen with centre island and plenty of space for dining table and chairs, large laundry room with door to rear garden, rear hallway with further WC there off, formal dining room that easily accommodates an eight seater dining suite, stunning family bathroom with ornate tiling and contemporary white suite, shower room with beautiful modern fixtures, five bedrooms of which the master is a full suite featuring four-piece en-suite bathroom, lounge space, balcony over-looking rear garden and impressive, fully fitted walk-in wardrobe. Given the exceptional size and excellent calibre of this wonderful villa, internal viewing is strongly advised.