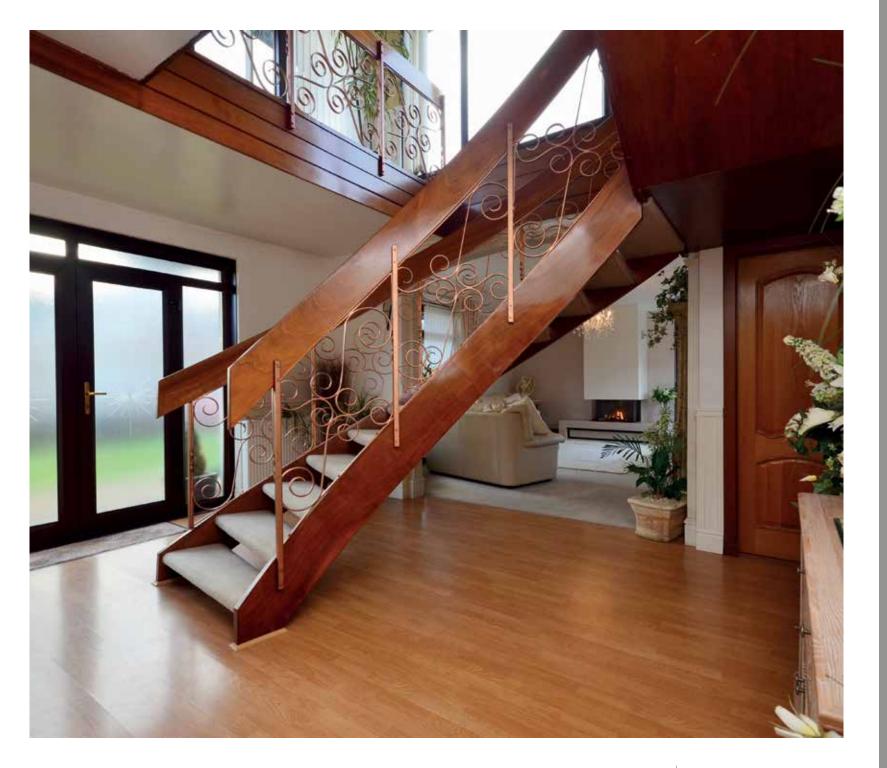

Page 2

www.clydeproperty.co.uk

A grand entrance with sweeping staircase & gallery landing is flooded with natural light from full height windows and patio doors above that open onto balcony.

The main lounge is open plan to hallway and also offers direct access to garden through French doors.