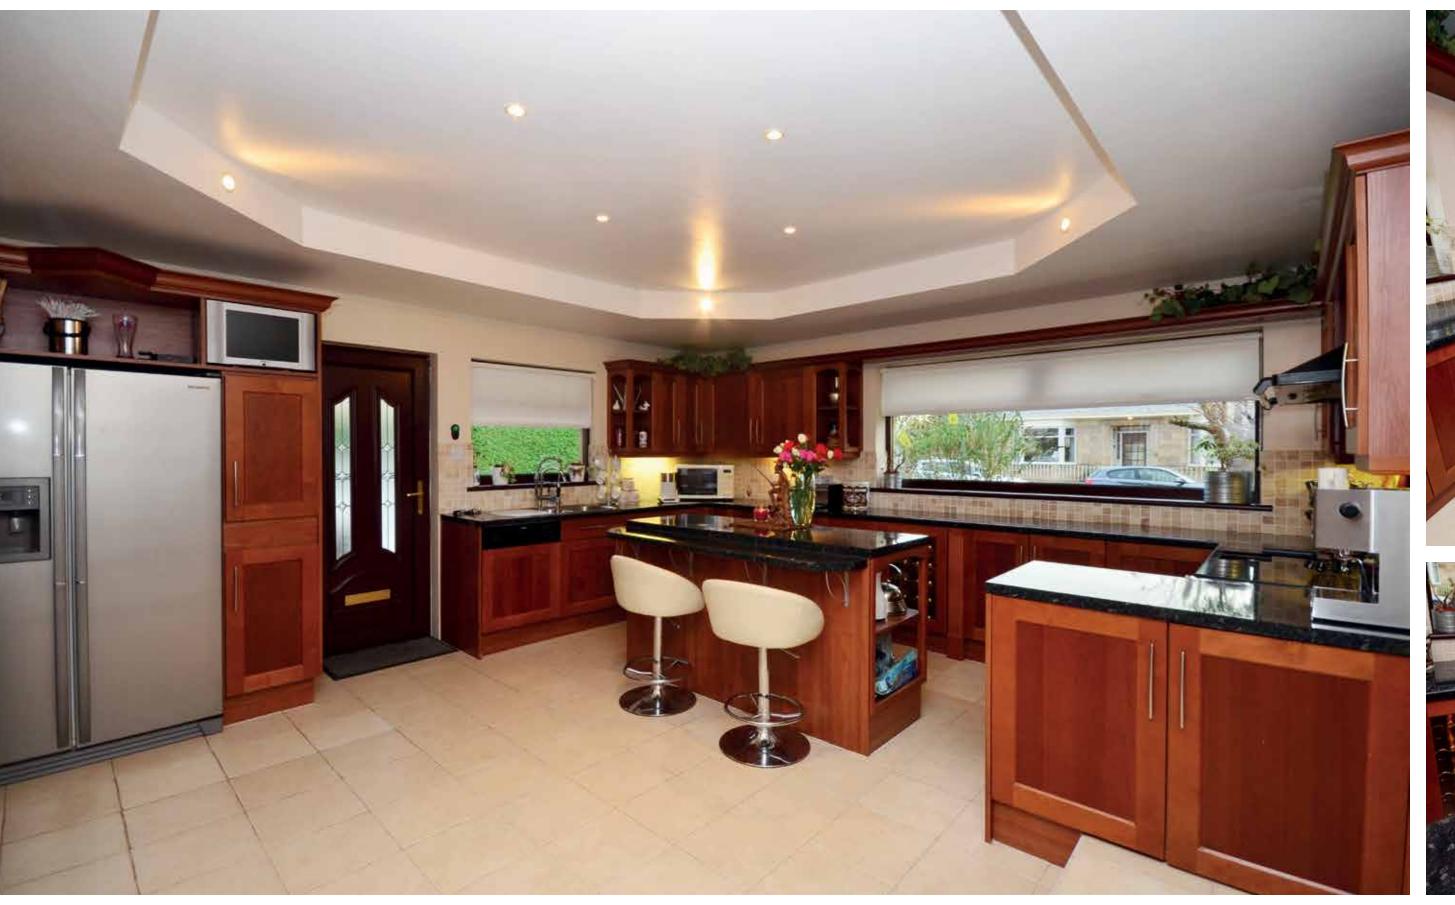

## 2 LANDSDOWNE GARDENS | BARNCLUITH ML3 7DH

The provided photographs and floor plan will provide you with an indication as to the overall size and layout of the property. In brief the accommodation extends to; grand reception hallway with gallery landing above which is surrounded by full-height windows that flood the hallway with natural light, guest WC, sprawling main lounge with fireplace and a collection of full-height windows and French doors into rear garden, family room with further French doors to garden, large family kitchen with centre island and plenty of space for dining table and chairs, large laundry room with door to rear garden, rear hallway with further WC there off, formal dining room that easily accommodates an eight seater dining suite, stunning family bathroom with ornate tiling and contemporary white suite, shower room with beautiful modern fixtures, five bedrooms of which the master is a full suite featuring four-piece en-suite bathroom, lounge space, balcony over-looking rear garden and impressive, fully fitted walk-in wardrobe. Given the exceptional size and excellent calibre of this wonderful villa, internal viewing is strongly advised.