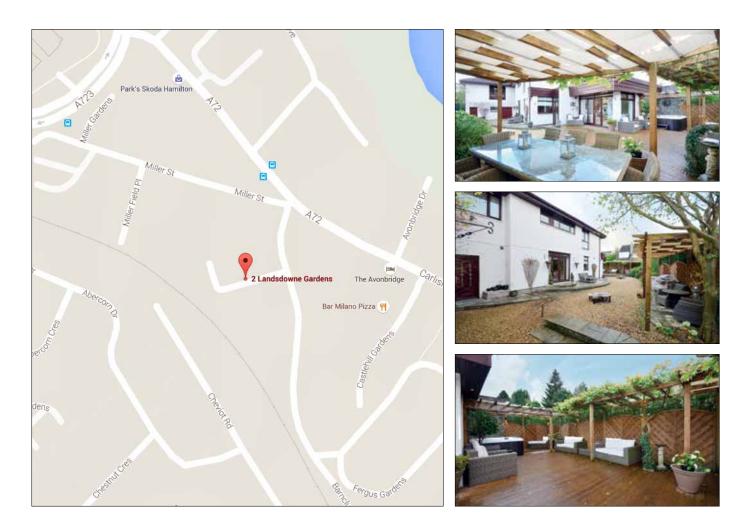

### TRAVEL DIRECTIONS

Known for it's beautiful collection of stone-built villas and substantial detached dwellings the location has become most popular with professional couples and growing families. Set just outside Hamilton's centre, Landsdowne Gardens offers immediate access to all amenities that Hamilton offers including restaurants, bars and a wonderful selection of high street shops. With a Marks & Spencer's food store just a short walk away and Asda superstore in the palace grounds, Landsdowne Gardens could not be better placed for family living.