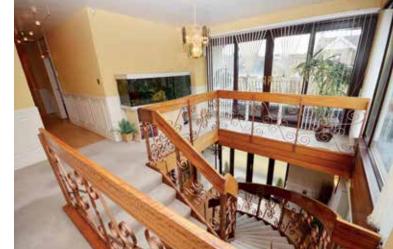

Page 2

www.clydeproperty.co.uk

A grand entrance with sweeping staircase & gallery landing is flooded with natural light from full height windows and patio doors above that open onto balcony.

The main lounge is open plan to hallway and also offers direct access to garden through French doors.

## 2 LANDSDOWNE GARDENS | BARNCLUITH ML3 7DH

The provided photographs and floor plan will provide you with an indication as to the overall size and layout of the property. In brief the accommodation extends to; grand reception hallway with gallery landing above which is surrounded by full-height windows that flood the hallway with natural light, guest WC, sprawling main lounge with fireplace and a collection of full-height windows and French doors into rear garden, family room with further French doors to garden, large family kitchen with centre island and plenty of space for dining table and chairs, large laundry room with door to rear garden, rear hallway with further WC there off, formal dining room that easily accommodates an eight seater dining suite, stunning family bathroom with ornate tiling and contemporary white suite, shower room with beautiful modern fixtures, five bedrooms of which the master is a full suite featuring four-piece en-suite bathroom, lounge space, balcony over-looking rear garden and impressive, fully fitted walk-in wardrobe. Given the exceptional size and excellent calibre of this wonderful villa, internal viewing is strongly advised.