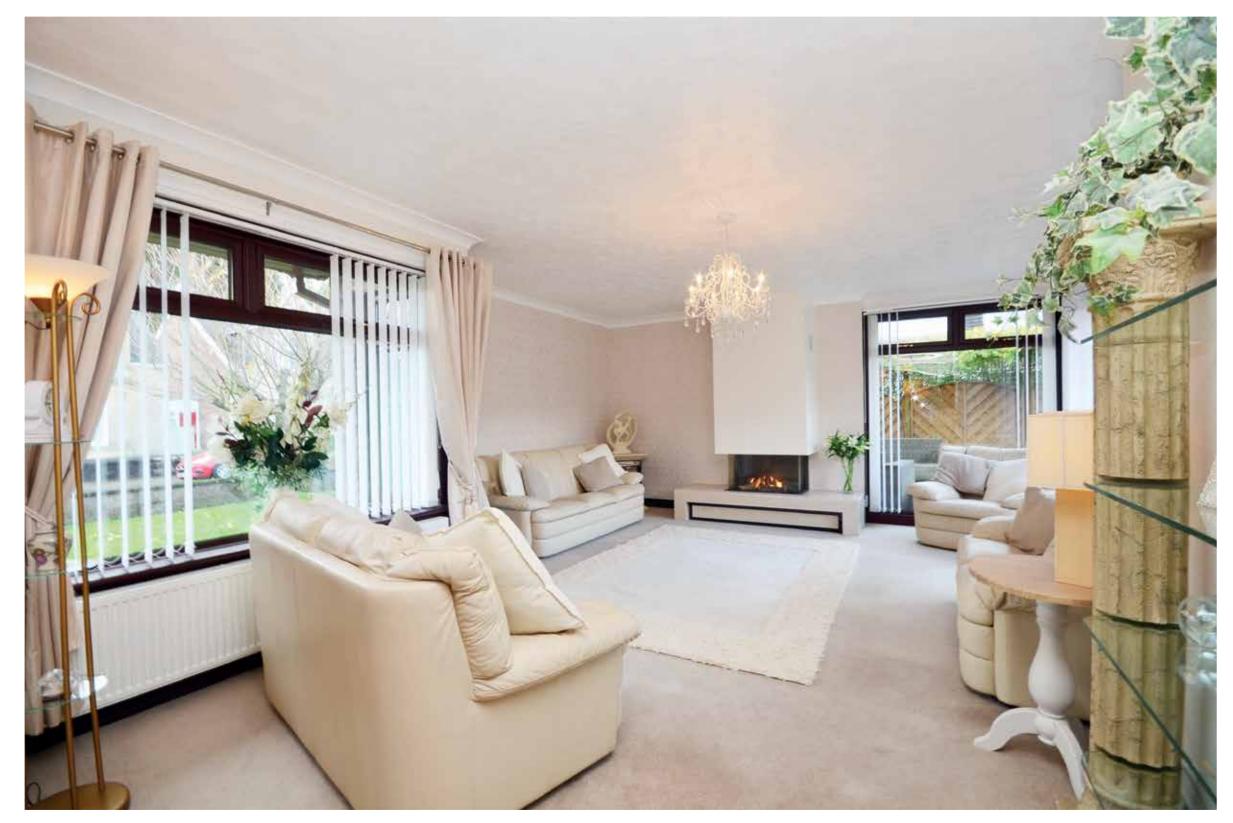

## 2 LANDSDOWNE GARDENS | BARNCLUITH ML3 7DH

The provided photographs and floor plan will provide you with an indication as to the overall size and layout of the property. In brief the accommodation extends to; grand reception hallway with gallery landing above which is surrounded by full-height windows that flood the hallway with natural light, guest WC, sprawling main lounge with fireplace and a collection of full-height windows and French doors into rear garden, family room with further French doors to garden, large family kitchen with centre island and plenty of space for dining table and chairs, large laundry room with door to rear garden, rear hallway with further WC there off, formal dining room that easily accommodates an eight seater dining suite, stunning family bathroom with ornate tiling and contemporary white suite, shower room with beautiful modern fixtures, five bedrooms of which the master is a full suite featuring four-piece en-suite bathroom, lounge space, balcony over-looking rear garden and impressive, fully fitted walk-in wardrobe. Given the exceptional size and excellent calibre of this wonderful villa, internal viewing is strongly advised.