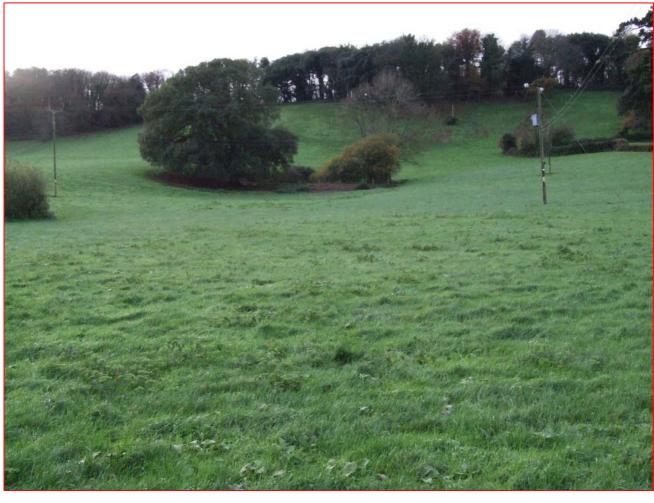

#### **Description**

The land extends to 17.44 acres (7.06 hectares) of sloping permanent pasture with a small wooded area containing a pond which provides natural water.