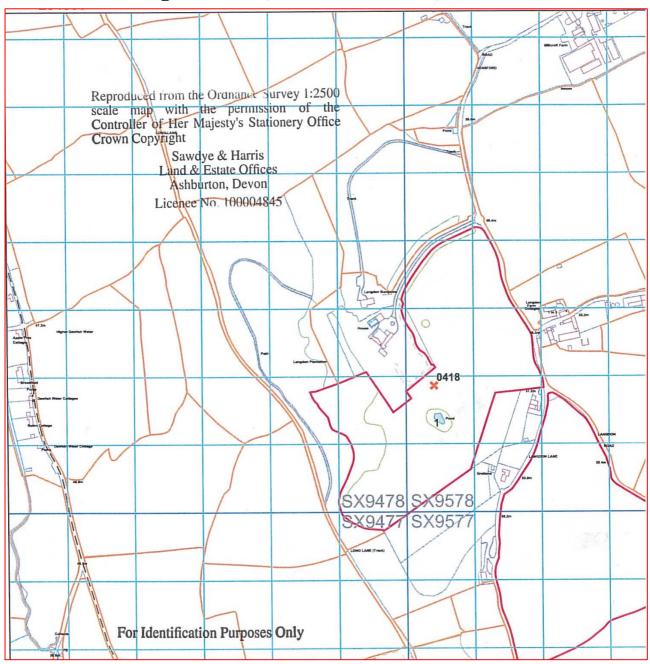

#### **Schedule**

SX 9578 0418

17.44 acres 7.06 hectares

## Langdon Park, Hensford Road, Dawlish.

Please Note: Not to Scale

**Details Prepared November 2015** 

The Consumer Protection Regulations: For clarification we wish to inform prospective purchasers that we have prepared these sales particulars as a general guide. We have not carried out a detailed survey, nor tested the services, appliances and specific fittings. Items shown in photographs are not necessarily included. Room sizes should not be relied upon for carpets and furnishings, if there are important matters which are likely to affect your decision to buy, please contact us before viewing the property. Lease details, service ground rent (where applicable) are given as a guide only and should be checked and confirmed by your solicitor prior to exchange of contracts. No person in the employment of Sawdye & Harris has any authority to make any representation or warranty whatever in relation to this property. Purchase prices, rents or other prices quoted are correct at the date of publication and, unless otherwise stated, exclusive of VAT. Intending purchasers and lessees must satisfy themselves independently as to the incidence of VAT in respect of any transaction relating to this property. Data Protection: We retain the copyright in all advertising material used to market this Property. Floor Plans are for identification and illustrative purposes only and are not to scale.