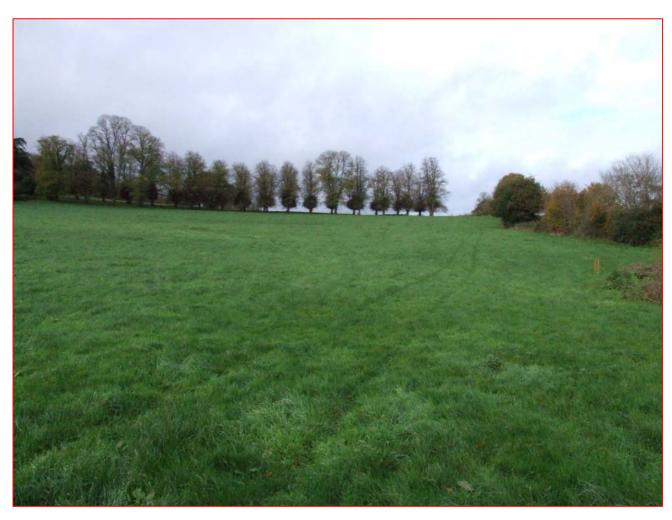

#### **Description**

The land extends to 17.44 acres (7.06 hectares) of sloping permanent pasture with a small wooded area containing a pond which provides natural water.