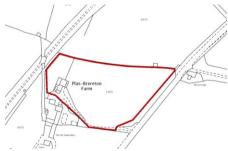

Plas Brereton Farm House, Caernarfon, Gwynedd LL55 1TW • £125,000

A project/plot with 2½ Acres situated in a very desirable location – seize the opportunity quick

- A Detached Former Farmhouse
- Essentially A Renovation/Building Plot
- Sits Within Excess Of 2½ Acres
- Close To The Scenic Menai Strait
- A Rare & Exciting Opportunity
- Advantage Of No Onward Chain

## **Description**

On the look-out for a building plot/project close to the Menai Strait with the advantage of over 2½ Acres of land? An exciting opportunity has arisen to purchase this former farmhouse, a Detached Residence which is now sadly in a sorry state of disrepair requiring total renovation. This is essentially a ground up project/building plot which comes with larger than average gardens and adjacent land, is just a short distance from the Menai Strait and just a minute or so drive from the centre of historic Caernarfon town. For further details and enquiries, please contact our Caernarfon office on 01286-677774.

#### Location

The property/plot is located in a countryside setting on the northern periphery of Caernarfon just off the main A487 thoroughfare which connects directly with the university city of Bangor, the A55 expressway and the Isle of Anglesey. Its position means that the town of Caernarfon with its range of shops, schools and leisure facilities is just a short drive away whilst the picturesque Menai Strait is practically yards away as is the cycle path which forms part of the national cycle network, allowing for easy, peaceful walks and cycle rides in either direction along this beautiful coastline.