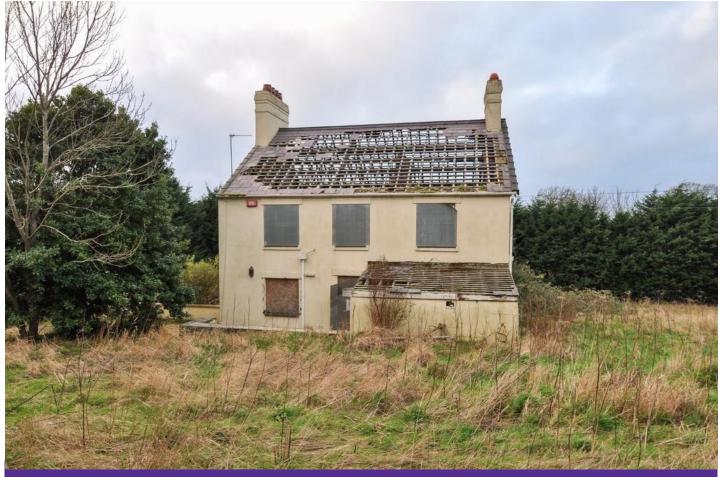

Plas Brereton Farm House, Caernarfon, Gwynedd LL55 1TW • £125,000

A project/plot with 2½ Acres situated in a very desirable location – seize the opportunity quick

- A Detached Former Farmhouse
- Essentially A Renovation/Building Plot
- Sits Within Excess Of 2½ Acres
- Close To The Scenic Menai Strait
- A Rare & Exciting Opportunity
- Advantage Of No Onward Chain

## **Description**

On the look-out for a building plot/project close to the Menai Strait with the advantage of over 2½ Acres of land? An exciting opportunity has arisen to purchase this former farmhouse, a Detached Residence which is now sadly in a sorry state of disrepair requiring total renovation. This is essentially a ground up project/building plot which comes with larger than average gardens and adjacent land, is just a short distance from the Menai Strait and just a minute or so drive from the centre of historic Caernarfon town. For further details and enquiries, please contact our Caernarfon office on 01286-677774.