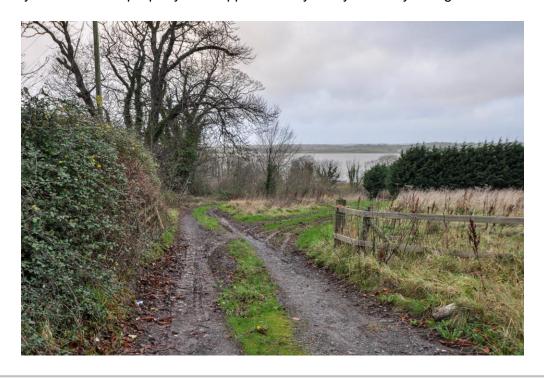

#### Location

The property/plot is located in a countryside setting on the northern periphery of Caernarfon just off the main A487 thoroughfare which connects directly with the university city of Bangor, the A55 expressway and the Isle of Anglesey. Its position means that the town of Caernarfon with its range of shops, schools and leisure facilities is just a short drive away whilst the picturesque Menai Strait is practically yards away as is the cycle path which forms part of the national cycle network, allowing for easy, peaceful walks and cycle rides in either direction along this beautiful coastline.

### **Directions**

Proceed from the centre of Caernarfon along the A487 in the direction of Bangor. Continue through the 40mph, the road narrows slightly and on rising out of the dip in the road and just after a row of large beech trees on your left there is a rough layby on the left hand side. Park here and proceed on foot down the farm track where you will find the property after approximately 100 yards on your right.