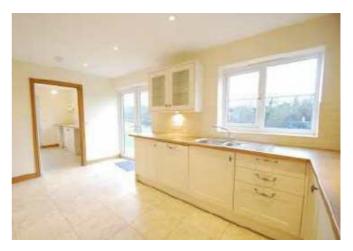

**Living Room** With double glazed windows to three elevations. Wall lights. The property has been built to accommodate an open fire if required.

Kitchen/Breakfast Room A most spacious room with extensive range of built-in wall and floor units incorporating stainless steel sink unit, 4 ring gas hob with double oven under. Integrated fridge/freezer plus dishwasher. Double glazed window and double doors to terrace and garden.