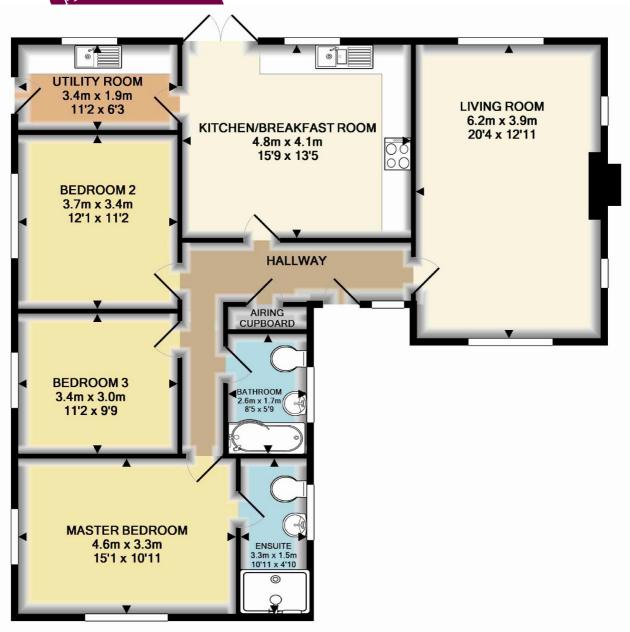

The Accommodation is more fully described as follows:

Double glazed Entrance Door and sidelight to

**Reception Hall** With engineered oak flooring. Airing Cupboard with slatted shelving and underfloor heating system. Doors lead off the Hall to

**Living Room** With double glazed windows to three elevations. Wall lights. The property has been built to accommodate an open fire if required.

Kitchen/Breakfast Room A most spacious room with extensive range of built-in wall and floor units incorporating stainless steel sink unit, 4 ring gas hob with double oven under. Integrated fridge/freezer plus dishwasher. Double glazed window and double doors to terrace and garden.

**Utility Room** With fitted floor units having space for washing machine and tumble drier. Stainless steel sink unit. Double glazed window and door to side. Gas fired central heating boiler.

Leading off the Hallway doors also lead to

Master Bedroom With centre light. Two double glazed windows and door to

**En-suite** With large walk-in shower, WC and hand basin. Tiled floor. Shower light and point and chrome towel rail.

Bedroom 2 With double glazed window to side.

**Bedroom 3** With double glazed window to side.

**Bathroom** With suite of panelled bath having shower over, WC and hand basin. Tiled floor.

**Outside** At the front of the property there is a gravel driveway providing ample parking. A paved pathway leads from the front Entrance Door which continues round to the side and the rear of the house. The rear garden is predominantly laid to lawn.

## TOTAL APPROX. FLOOR AREA 107.5 SQ.M. (1157 SQ.FT.)

Whilst every attempt has been made to ensure the accuracy of the floor plan contained here, measurements of doors, windows, rooms and any other items are approximate and no responsibility is taken for any error, omission, or mis-statement. This plan is for illustrative purposes only and should be used as such by any prospective purchaser. The services, systems and appliances shown have not been tested and no guarantee as to their operability or efficiency can be given