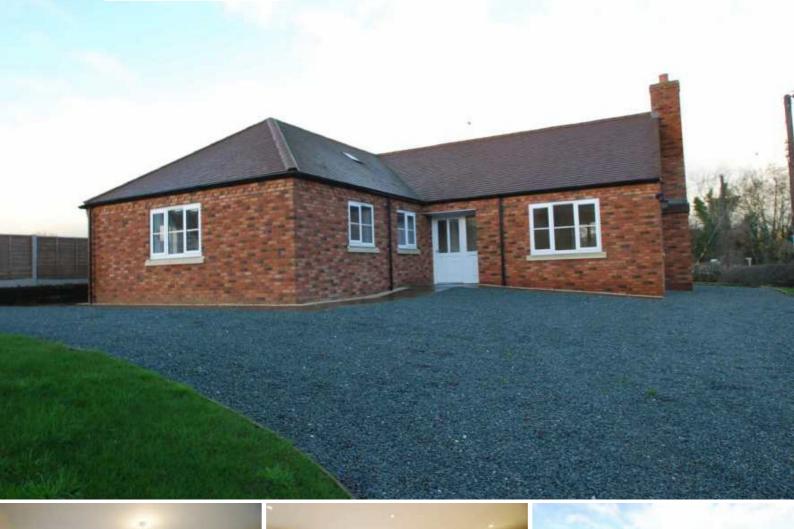

## Lawley View, Leebotwood

Church Stretton, Shropshire, SY6 6LX

A newly constructed 3 bedroomed detached Bungalow with double glazing and underfloor heating. The property stands in a generous garden with gravelled drive and lawn on the edge of the small village of Leebotwood near Church Stretton. EPC rating C.

Offers In The Region Of: £299,000

A newly constructed detached Bungalow with double glazing and underfloor heating. The 3 bedroomed property stands in a generous garden with gravelled drive and lawn on the edge of the small village of Leebotwood. The village offers local amenities including public house/restaurant, cafe and village hall. Church Stretton is situated about 4 miles to the south offering excellent local amenities including a good range of shops, primary and secondary schools, churches, pubs, health centre, library and mainline railway station.

**Bedroom 3** With double glazed window to side.

**Bathroom** With suite of panelled bath having shower over, WC and hand basin. Tiled floor.

**Outside** At the front of the property there is a gravel driveway providing ample parking. A paved pathway leads from the front Entrance Door which continues round to the side and the rear of the house. The rear garden is predominantly laid to lawn.