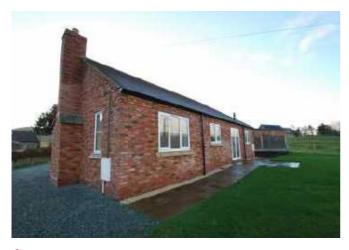

## Lawley View, Leebotwood

Church Stretton, Shropshire, SY6 6LX

A newly constructed 3 bedroomed detached Bungalow with double glazing and underfloor heating. The property stands in a generous garden with gravelled drive and lawn on the edge of the small village of Leebotwood near Church Stretton. EPC rating C.

Offers In The Region Of: £299,000

A newly constructed detached Bungalow with double glazing and underfloor heating. The 3 bedroomed property stands in a generous garden with gravelled drive and lawn on the edge of the small village of Leebotwood. The village offers local amenities including public house/restaurant, cafe and village hall. Church Stretton is situated about 4 miles to the south offering excellent local amenities including a good range of shops, primary and secondary schools, churches, pubs, health centre, library and mainline railway station.