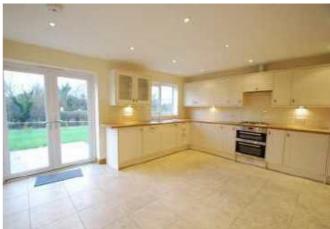

**Living Room** With double glazed windows to three elevations. Wall lights. The property has been built to accommodate an open fire if required.

Kitchen/Breakfast Room A most spacious room with extensive range of built-in wall and floor units incorporating stainless steel sink unit, 4 ring gas hob with double oven under. Integrated fridge/freezer plus dishwasher. Double glazed window and double doors to terrace and garden.