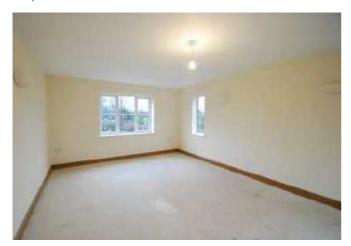

**Living Room** With double glazed windows to three elevations. Wall lights. The property has been built to accommodate an open fire if required.

Kitchen/Breakfast Room A most spacious room with extensive range of built-in wall and floor units incorporating stainless steel sink unit, 4 ring gas hob with double oven under. Integrated fridge/freezer plus dishwasher. Double glazed window and double doors to terrace and garden.

Master Bedroom With centre light. Two double glazed windows and door to

**En-suite** With large walk-in shower, WC and hand basin. Tiled floor. Shower light and point and chrome towel rail.

Bedroom 2 With double glazed window to side.