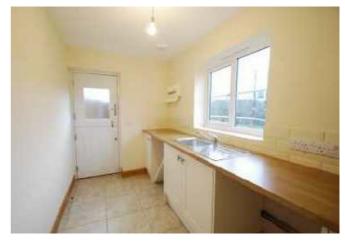

**Utility Room** With fitted floor units having space for washing machine and tumble drier. Stainless steel sink unit. Double glazed window and door to side. Gas fired central heating boiler.

Leading off the Hallway doors also lead to