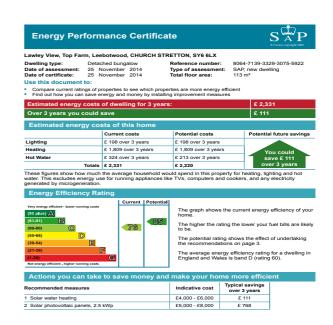

## Lawley View, Leebotwood

Church Stretton, Shropshire, SY6 6LX

A newly constructed 3 bedroomed detached Bungalow with double glazing and underfloor heating. The property stands in a generous garden with gravelled drive and lawn on the edge of the small village of Leebotwood near Church Stretton. EPC rating C.