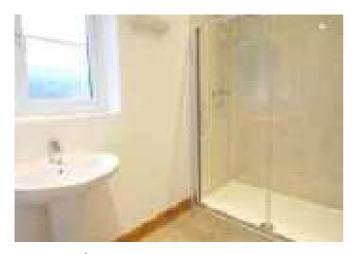

**Bedroom 3** With double glazed window to side.

**Bathroom** With suite of panelled bath having shower over, WC and hand basin. Tiled floor.

**Outside** At the front of the property there is a gravel driveway providing ample parking. A paved pathway leads from the front Entrance Door which continues round to the side and the rear of the house. The rear garden is predominantly laid to lawn.